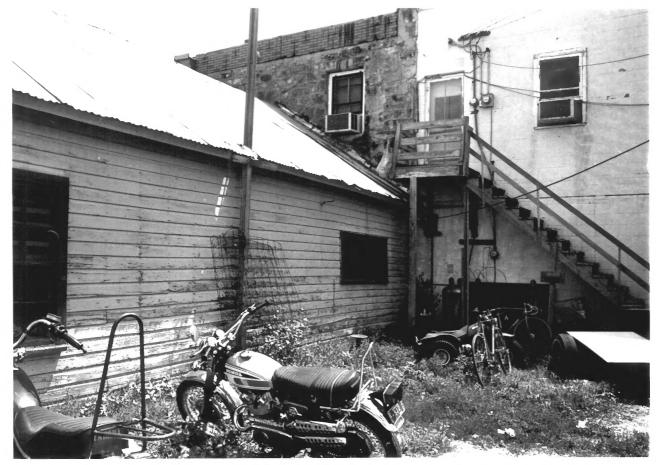

view from northeast

Philip Hardware Store, Hays, KS. photo credit: HPD Neg. on file: K.S.H.S. view from north

Philip Hardware Store, Hays, KS. photo credit: HPD

5 of 7

Neg. on file: K.S.H.S. view from northwest showing shed addition

Philip Hardware Store, Hays, KS. Photo credit: HPD Neg. on file: K.S.H.S. view from southwest of rear shed and abutted building

Philip Hardware Store, Hays, KS.
Photo credit: HPD
neg. on file: K.S.H.S.
view of interior