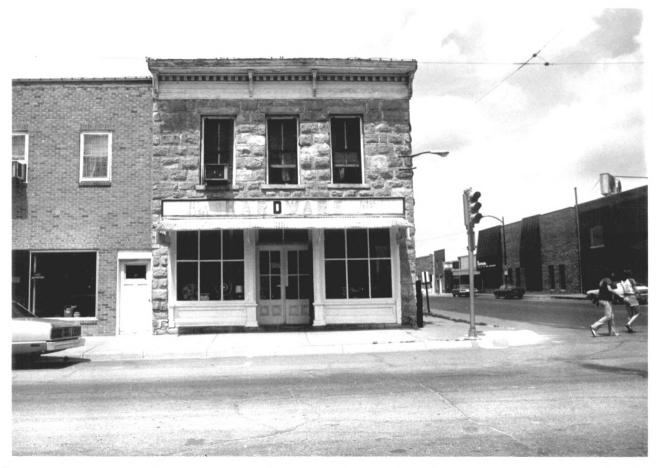

Hill P. Wilson Store (now Philip Hardware Store) Hays, KS.

view from northeast taken C.1874

Philip Hardware Store, Hays, KS. Photo credit: HPD
Neg. on file: K.S.H.S.
view of east (front) facade

Philip Hardware Store, Hays, KS. Photo credit: HPD
Neg. on file: K.S.H.S.

view from northeast

Philip Hardware Store, Hays, KS. photo credit: HPD Neg. on file: K.S.H.S. view from north

Philip Hardware Store, Hays, KS. photo credit: HPD

5 of 7

Neg. on file: K.S.H.S. view from northwest showing shed addition