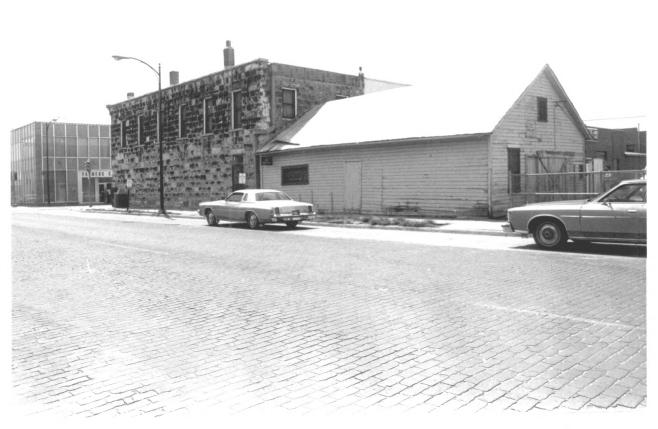

Hill P. Wilson Store (now Philip Hardware Store) Hays, KS.

view from northeast taken C.1874

Philip Hardware Store, Hays, KS. Photo credit: HPD
Neg. on file: K.S.H.S.
view of east (front) facade

Philip Hardware Store, Hays, KS. Photo credit: HPD
Neg. on file: K.S.H.S.

view from northeast

Philip Hardware Store, Hays, KS. photo credit: HPD Neg. on file: K.S.H.S. view from north

Philip Hardware Store, Hays, KS. photo credit: HPD

5 of 7

Neg. on file: K.S.H.S. view from northwest showing shed addition