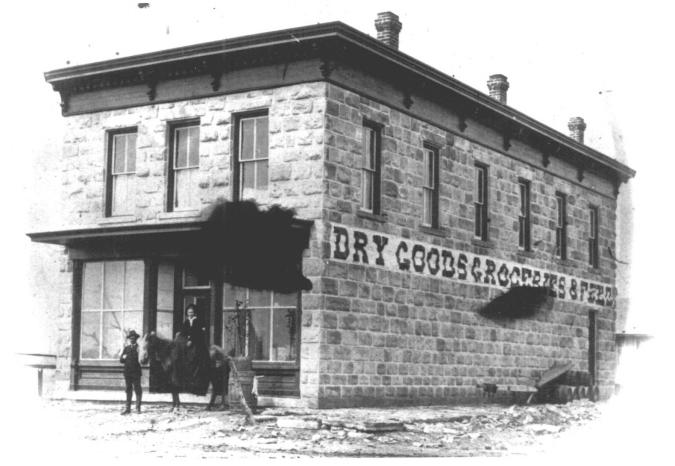

Hill P. Wilson Store (now Philip Hardware Store) Hays, KS.

view from northeast taken C.1874

Philip Hardware Store, Hays, KS. Photo credit: HPD
Neg. on file: K.S.H.S.
view of east (front) facade

Philip Hardware Store, Hays, KS. Photo credit: HPD
Neg. on file: K.S.H.S.