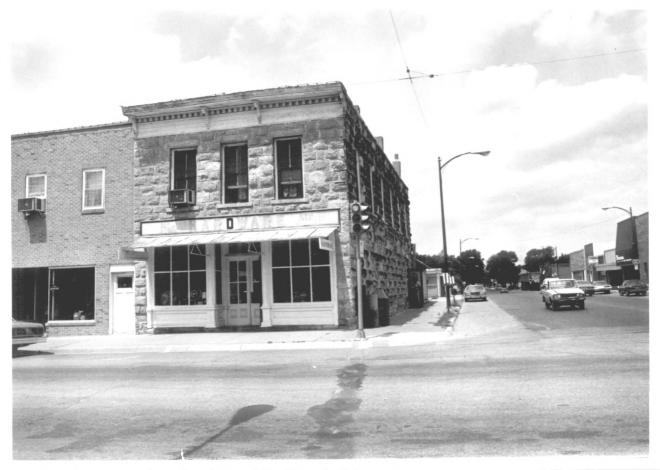

view from northeast

Philip Hardware Store, Hays, KS. photo credit: HPD Neg. on file: K.S.H.S. view from north

Philip Hardware Store, Hays, KS. photo credit: HPD

5 of 7

Neg. on file: K.S.H.S. view from northwest showing shed addition