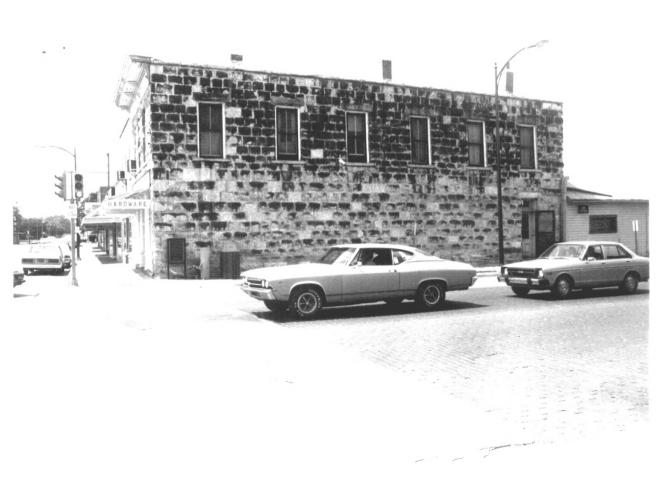

view from northeast

Philip Hardware Store, Hays, KS. photo credit: HPD Neg. on file: K.S.H.S. view from north

Philip Hardware Store, Hays, KS. photo credit: HPD

5 of 7

Neg. on file: K.S.H.S. view from northwest showing shed addition

Philip Hardware Store, Hays, KS. Photo credit: HPD Neg. on file: K.S.H.S. view from southwest of rear shed and abutted building

Philip Hardware Store, Hays, KS.
Photo credit: HPD
neg. on file: K.S.H.S.
view of interior