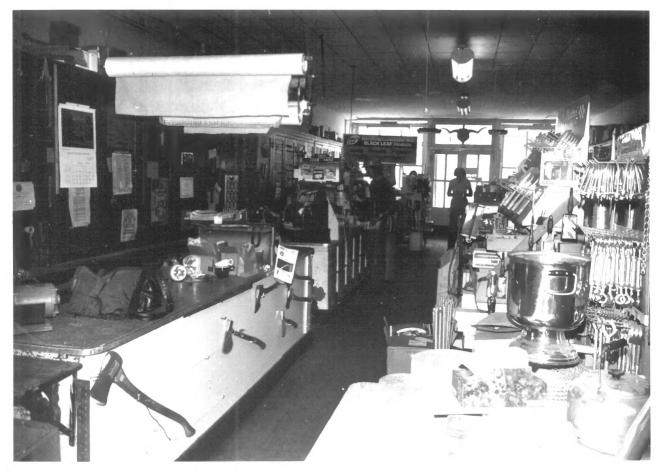

Philip Hardware Store, Hays, KS. Photo credit: HPD Neg. on file: K.S.H.S. view from southwest of rear shed and abutted building

Philip Hardware Store, Hays, KS.
Photo credit: HPD
neg. on file: K.S.H.S.
view of interior