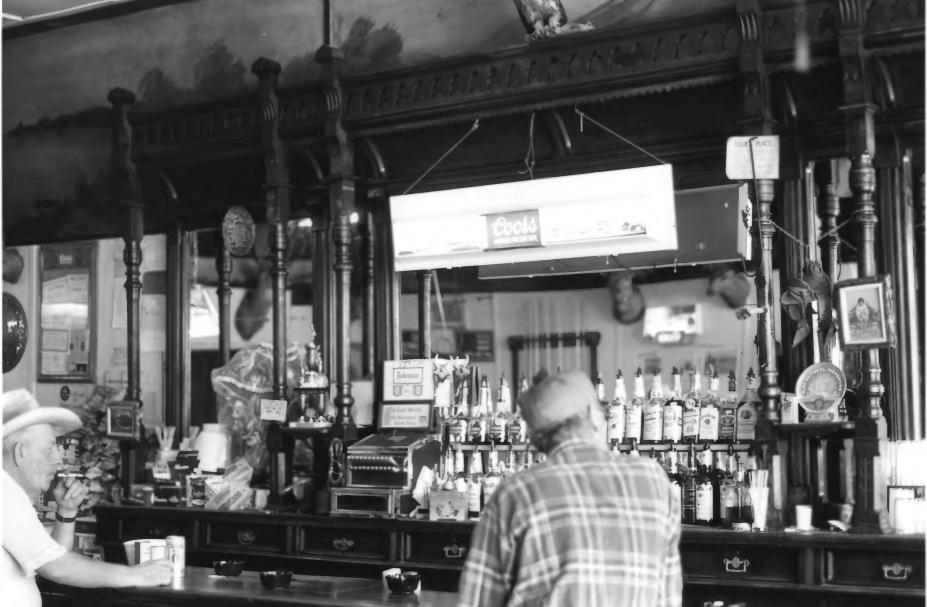

Photographer: Brian Attebery July, 1980

Negative on file at: Idaho State Historical Society Boise, Idaho

Interior view

Photograph 2 of 2