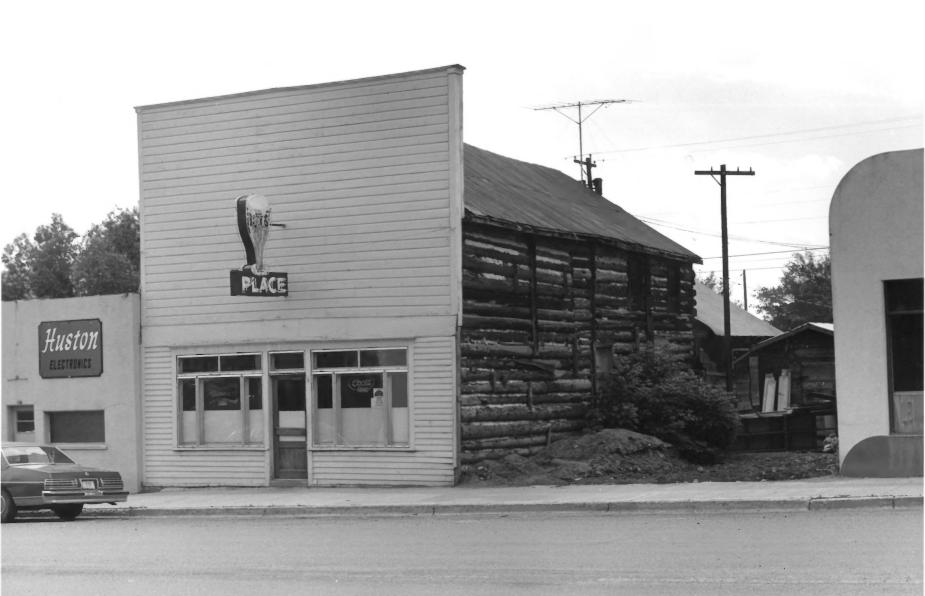

Challis Multiple Resource area Historic Resources of Challis (Partial Inventory: Architectural Properties)

Bux's Place, Site #15 321 Main Avenue, Challis, Custer, Idaho

Photographer: Brian Attebery July, 1980

Negative on file at: Idaho State Historical Society Boise, Idaho

View from Northwest

OCT 6

Photograph 1 of 2

1980

DEC 3 1980

Historic Resources of Challis (Partial Inventory: Architectural Properties)

Bux's Place, Site #15 321 Main Avenue, Challis, Custer, Idaho