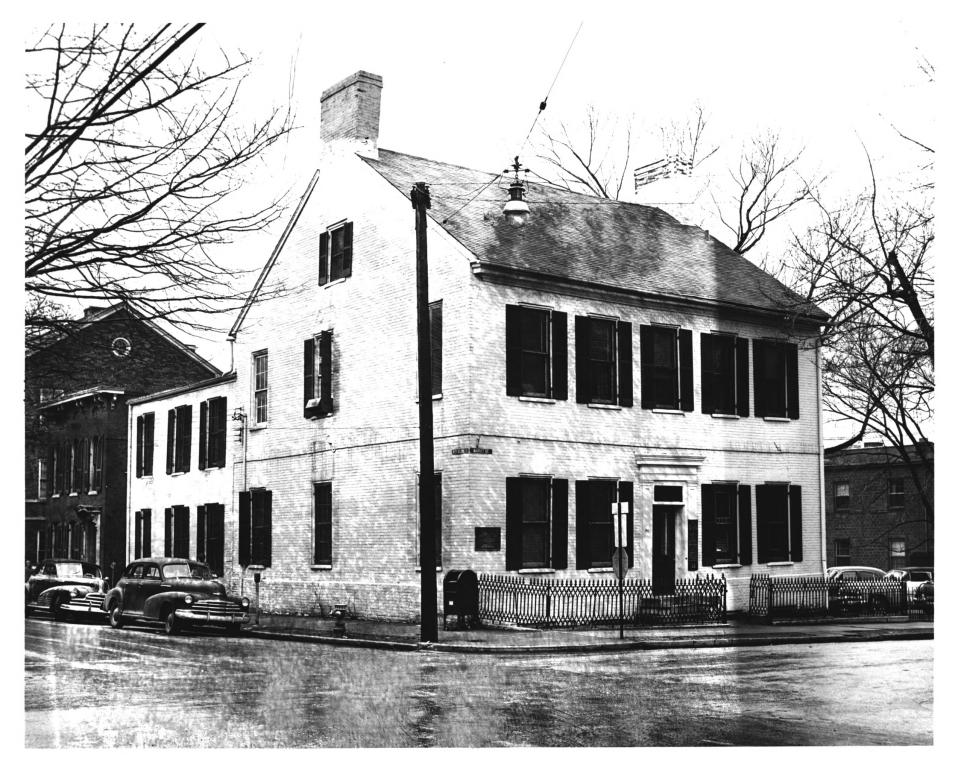

|            | UNITED STATES DEPARTMENT OF THE INTERIOR NATIONAL PARK SERVICE  NATIONAL REGISTER OF HISTORIC PLACES PROPERTY PHOTOGRAPH FORM  (Type all entries - attach to or enclose with photograph) |                              |               | Kentucky COUNTY Fayette FOR NPS USE ONLY |           |
|------------|------------------------------------------------------------------------------------------------------------------------------------------------------------------------------------------|------------------------------|---------------|------------------------------------------|-----------|
|            |                                                                                                                                                                                          |                              |               |                                          |           |
|            |                                                                                                                                                                                          |                              |               |                                          |           |
| ~ _        |                                                                                                                                                                                          |                              |               | ENTRY NUMBER                             | 1973 PATE |
| Z          | . NAME                                                                                                                                                                                   |                              |               |                                          | ,         |
| >          | COMMON: Ridgely House                                                                                                                                                                    |                              |               |                                          |           |
| _<br>_ ।র  | AND/OR HISTORIC                                                                                                                                                                          | 3:                           |               |                                          |           |
| 122        | STREET AND NUM                                                                                                                                                                           | MBER:                        |               |                                          |           |
| ر          |                                                                                                                                                                                          | 190 Market Str               | eet           |                                          |           |
| ک<br>ک     | CITY OR TOWN:  Lexington                                                                                                                                                                 |                              |               |                                          |           |
| _          | STATE:                                                                                                                                                                                   |                              | CODE COUNTY:  |                                          | CODE      |
| <b>^</b> □ |                                                                                                                                                                                          | Kentucky                     | 1 21          | Fayette                                  | 067       |
| z 🖁        | . PHOTO REFEREN                                                                                                                                                                          |                              | 1             |                                          |           |
|            | PHOTO CREDIT:                                                                                                                                                                            | Lexington Herald-Lea<br>1962 | der           |                                          |           |
| ш          | DATE OF PHOTO:                                                                                                                                                                           |                              |               |                                          |           |
| _<br>      | NEGATIVE FILED                                                                                                                                                                           | Lexington Herald-Lea         | der, 239 West | Short Street, Lexin                      | gron Ky   |
|            | DENTIFICATION                                                                                                                                                                            |                              |               | A A DA                                   | <u> </u>  |
| -          | DESCRIBE VIEW                                                                                                                                                                            | , DIRECTION, ETC.            |               | 12/ M. 14/                               | 9/100     |
|            | View of house taken from Gratz Park  Various Inches                                                                                                                                      |                              |               |                                          | 973       |
|            |                                                                                                                                                                                          |                              |               | 0116                                     | 110       |