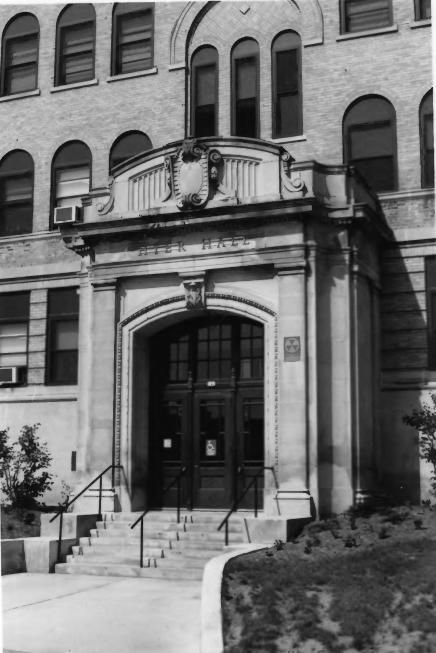

Whitewater, Walworth County, Wisconsin. Photo by Paul R. Lusignan, July 1984 Neg. at WI Historical Society. View of east entrance.