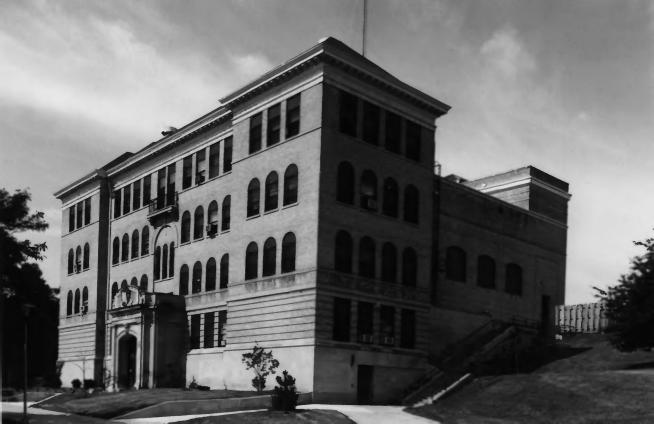

EAST WING BUILDING

University of Wisconsin - Whitewater,

Whitewater. Walworth County, Wisconsin. Photo by Paul R. Lusignan, July 1984

Neg. at WI Historical Society.

View from northeast.

Photo #1 of 3.

EAST WING BUILDING University of Wisconsin - Whitewater.