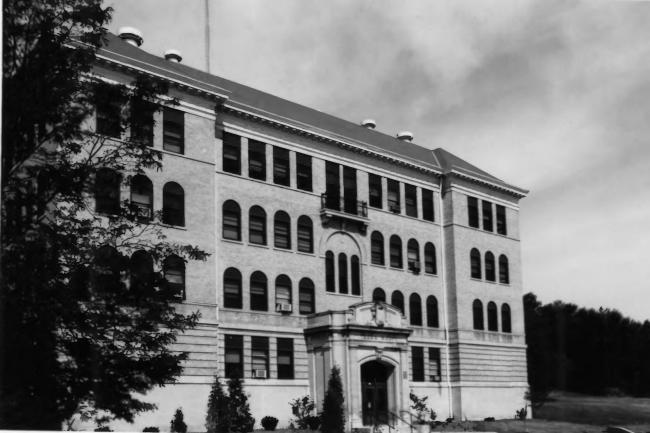

View from southeast.

Photo #2 of 3.

Whitewater, Walworth County, Wisconsin.

Photo by Paul R. Lusignan, July 1984 Neg at WI Historical Society.

EAST WING BUILDING

Photo # 3 of 3.

University of Wisconsin - Whitewater