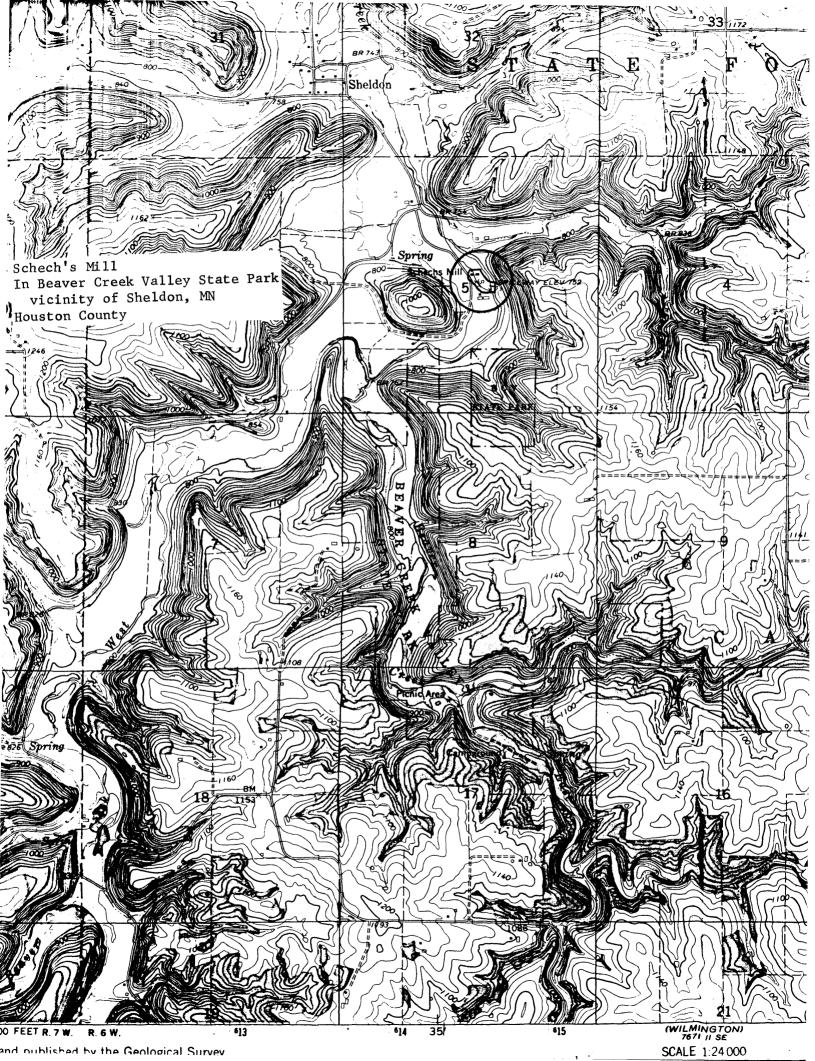

STER OF HISTORIC PLACES INVENTORY -- NOMINATION FORM

| FOR NP  | S USE | ONLY |   |        |       |                |  |
|---------|-------|------|---|--------|-------|----------------|--|
|         |       |      |   |        |       |                |  |
| RECEIVE | ED .  |      | 1 | /A.F.P | r ~ 1 | 97A            |  |
|         |       |      | J |        |       | . 19 <b>78</b> |  |

CONTINUATION SHEET Schech's Mill

ITEM NUMBER 10

PAGE 2

Change acreage to approx. 3 acres.

Verbal Boundary Description

The nominated property encompasses the area immediately surrounding the flour mill and swine barn complex, and running southeast on both sides of the head race so as to include the hay barn, and terminating with the east bank of Beaver Creek so as to include the dam and millpond.



Form No. 10-301 (Rev. 10-74)

UNITED STATES DEPARTMENT OF THE INTERIOR NATIONAL PARK SERVICE

## NATIONAL REGISTER OF HISTORIC PLACES PROPERTY MAP FORM

FOR NPS USE ONLY AUG 29 1977

JAN 3 1 1978

DATE ENTERE

### SEE INSTRUCTIONS IN HOW TO COMPLETE NATIONAL REGISTER FORMS TYPE ALL ENTRIES -- ENCLOSE WITH MAP

### **NAME**

HISTORIC

Schech's Mill

AND/OR COMMON

Schech's Mill

### LOCATION

CITY, TOWN

X\_vicinity or Sheldon

COUNTY Houston

STATE Minnesota

In Beaver Creek Valley State Park

### MAP REFERENCE

SOURCE

USGS - Sheldon Quadrangle, Minnesota-Houston Co., 7.5 Minute Series

SCALE

1:24000

DATE 1965

### **REQUIREMENTS**

TO BE INCLUDED ON ALL MAPS

- 1. PROPERTY BOUNDARIES
- 2. NORTH ARROW
- 3. UTM REFERENCES

INT: 2986-75

United States Department of the Interior National