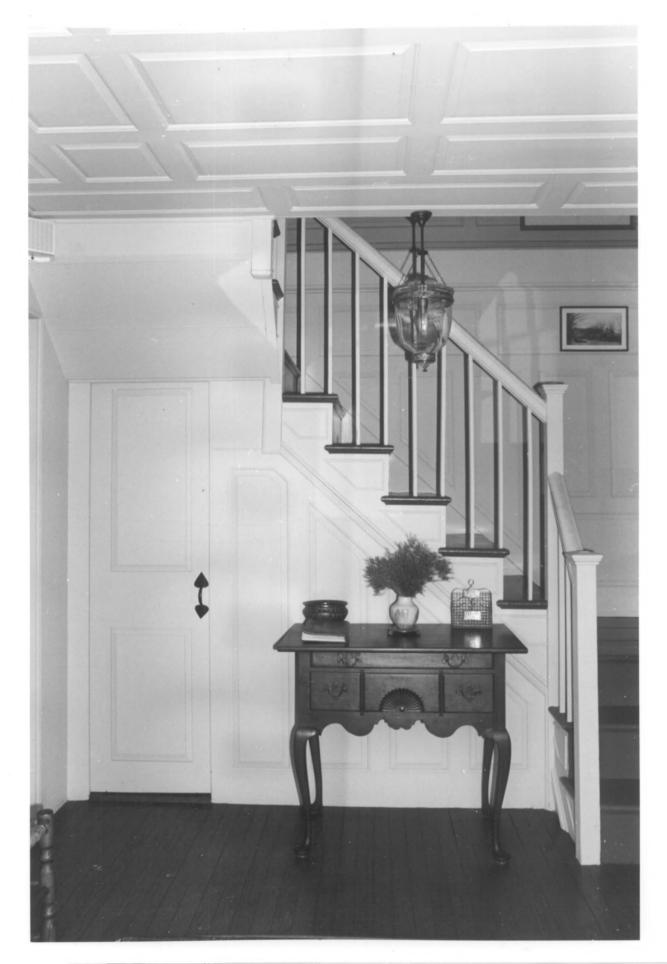

ISAAC LAWRANCE HOUSE (Lawrence Tavern) North Canaan, CT B. Clouette Photo, 4/82 Negative filed with Connecticut Historical Commission Interior of vestibule, view west

ISAAC LAWRANCE HOUSE (Lawrence Tavern) North Canaan, CT B. Clouette Photo, 4/82 Negative filed with Connecticut Historical Commission Interior, kitchen, view southeast 6