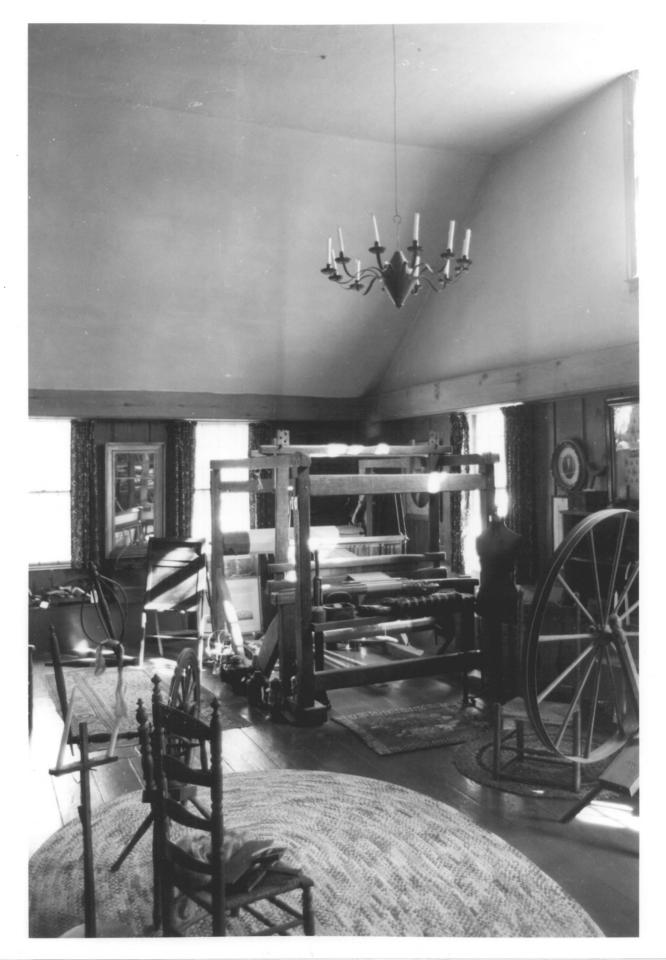

ISAAC LAWRANCE HOUSE (Lawrence Tavern) North Canaan, CT B. Clouette Photo, 4/82 Negative filed with Connecticut Historical Commission Interior, north front room, view south

**ISAAC LAWRANCE HOUSE** (Lawrence Tavern) North Canaan, CT B. Clouette Photo, 4/82 Negative filed with Connecticut Historical Commission Interior, south upper room, view southeast