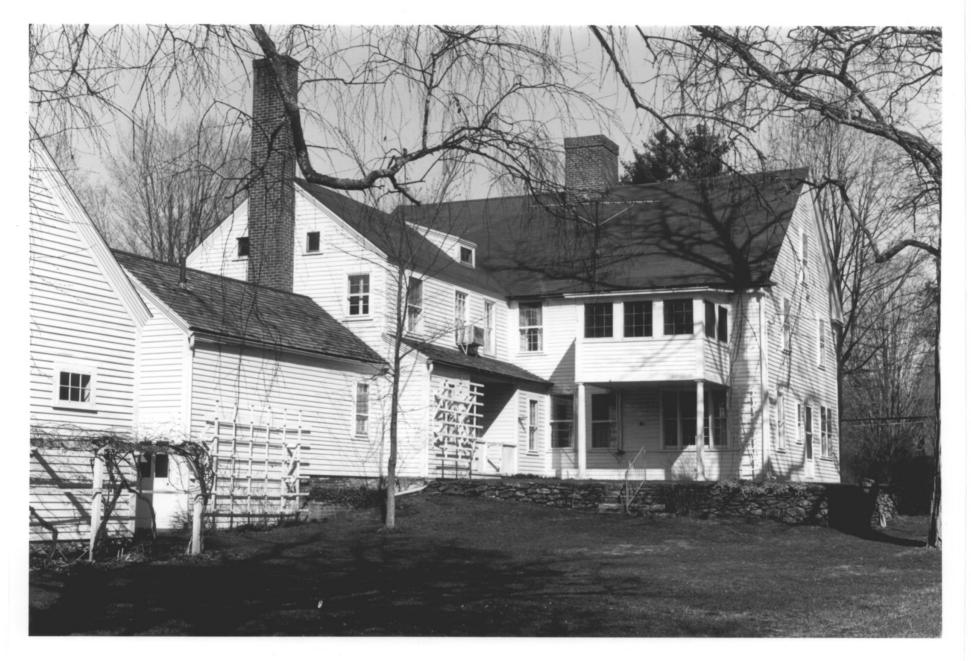

ISAAC LAWRANCE HOUSE (Lawrence Tavern) North Canaan, CT B. Clouette Photo, 4/82 Negative filed with Connecticut Historical Commission Facade, view northwest

ISAAC LAWRANCE HOUSE (Lawrence Tavern) North Canaan, CT B. Clouette Photo, 4/82 Negative filed with Connecticut Historical Commission Rear, view east