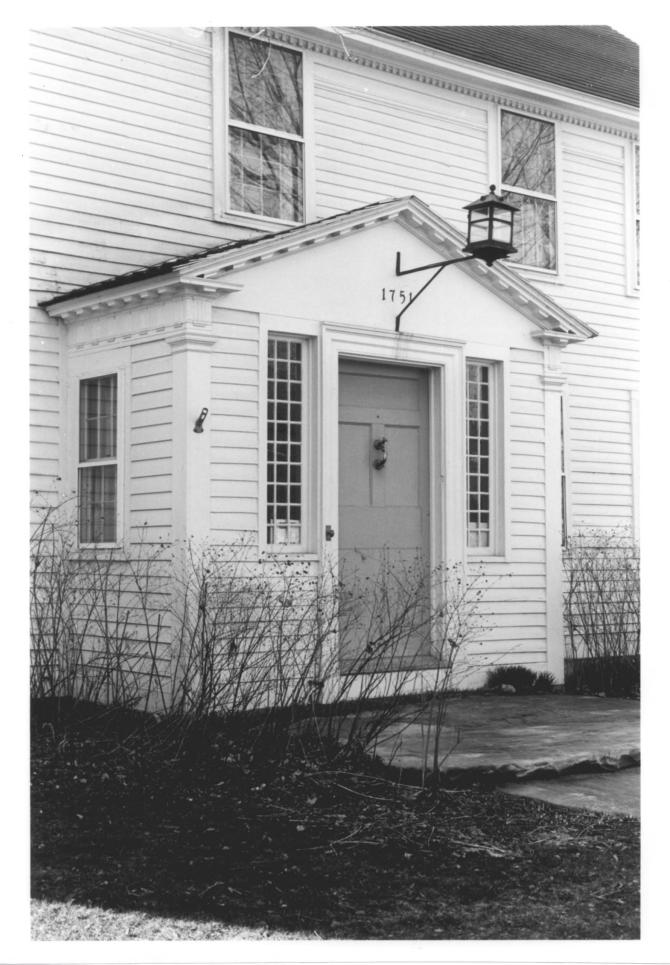

ISAAC LAWRANCE HOUSE (Lawrence Tavern) North Canaan, CT B. Clouette Photo, 4/82 Negative filed with Connecticut Historical Commission Detail of entrance, view northwest 3

ISAAC LAWRANCE HOUSE (Lawrence Tavern) North Canaan, CT B. Clouette Photo, 4/82 Negative filed with Connecticut Historical Commission Detail of doorstep, view east