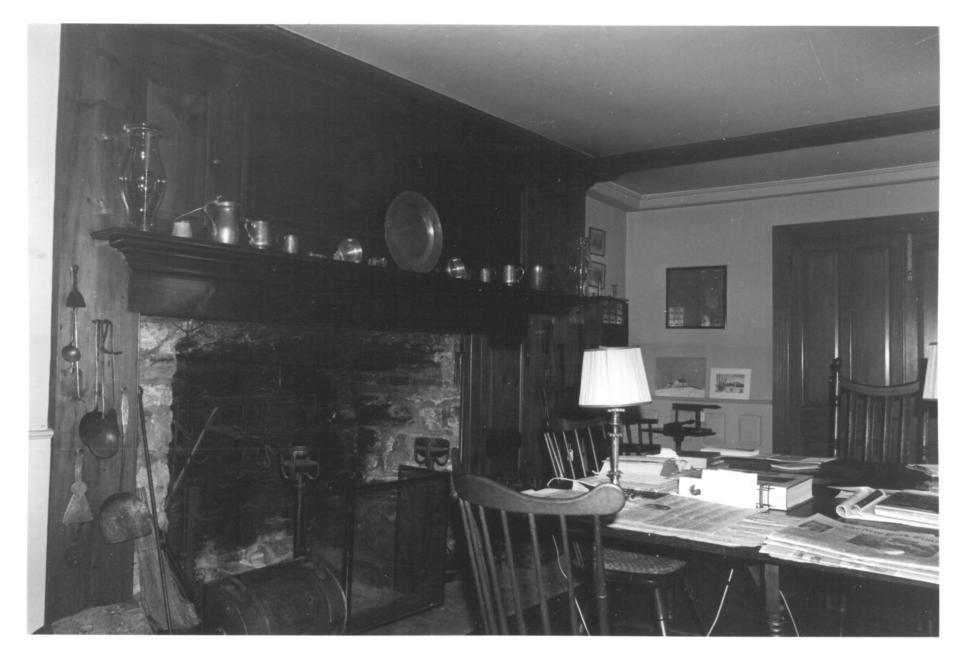

ISAAC LAWRANCE HOUSE (Lawrence Tavern) North Canaan, CT B. Clouette Photo, 4/82 Negative filed with Connecticut Historical Commission Interior of vestibule, view west

ISAAC LAWRANCE HOUSE (Lawrence Tavern) North Canaan, CT B. Clouette Photo, 4/82 Negative filed with Connecticut Historical Commission Interior, kitchen, view southeast 6