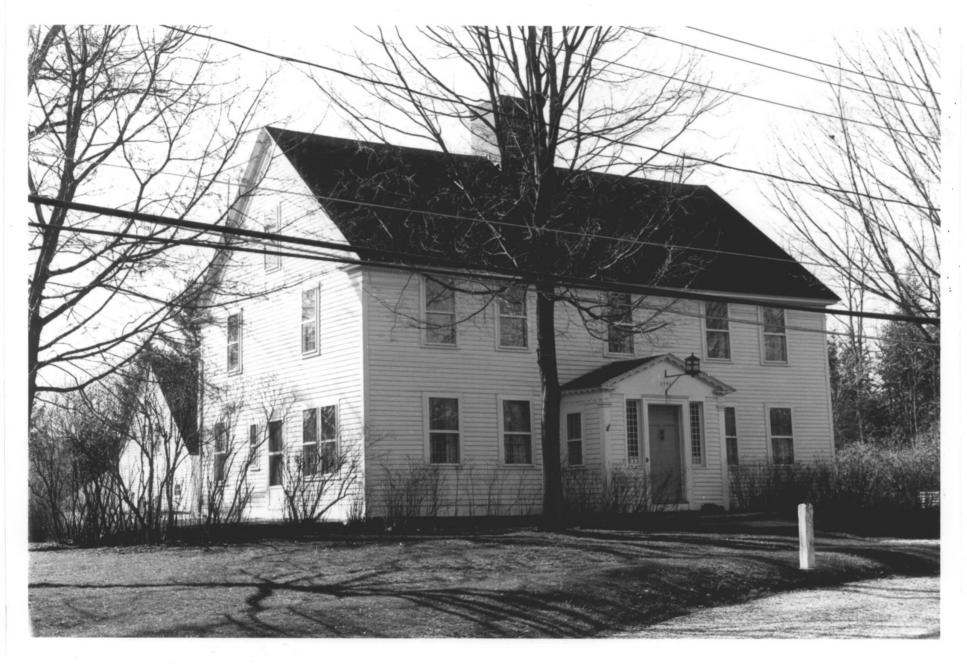

ISAAC LAWRANCE HOUSE (Lawrence Tavern) North Canaan, CT B. Clouette Photo, 4/82 Negative filed with Connecticut Historical Commission Facade, view northwest

ISAAC LAWRANCE HOUSE (Lawrence Tavern) North Canaan, CT B. Clouette Photo, 4/82 Negative filed with Connecticut Historical Commission Rear, view east