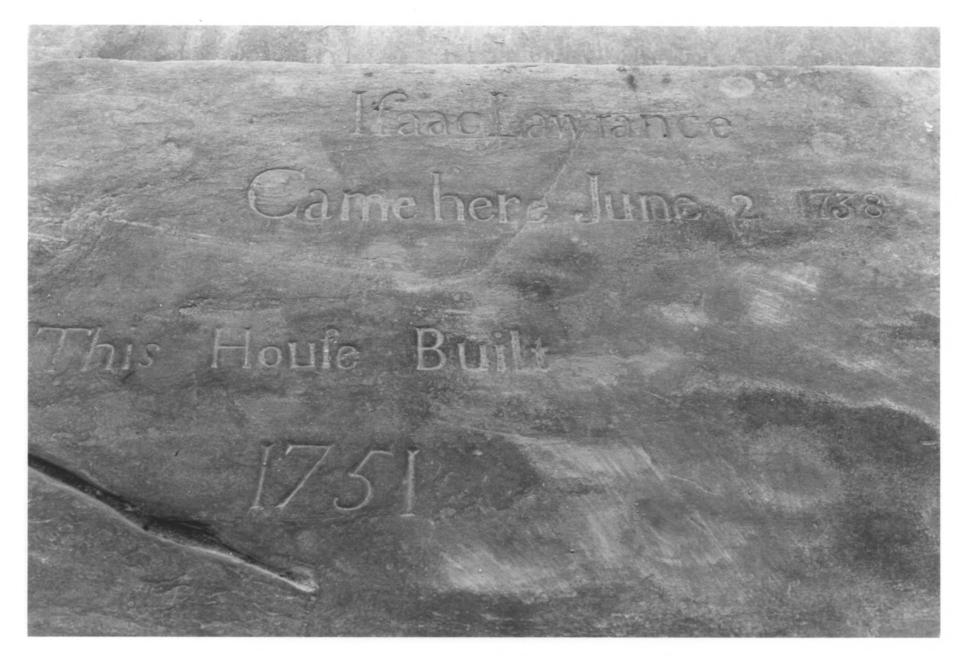

ISAAC LAWRANCE HOUSE (Lawrence Tavern) North Canaan, CT B. Clouette Photo, 4/82 Negative filed with Connecticut Historical Commission Detail of entrance, view northwest 3

ISAAC LAWRANCE HOUSE (Lawrence Tavern) North Canaan, CT B. Clouette Photo, 4/82 Negative filed with Connecticut Historical Commission Detail of doorstep, view east