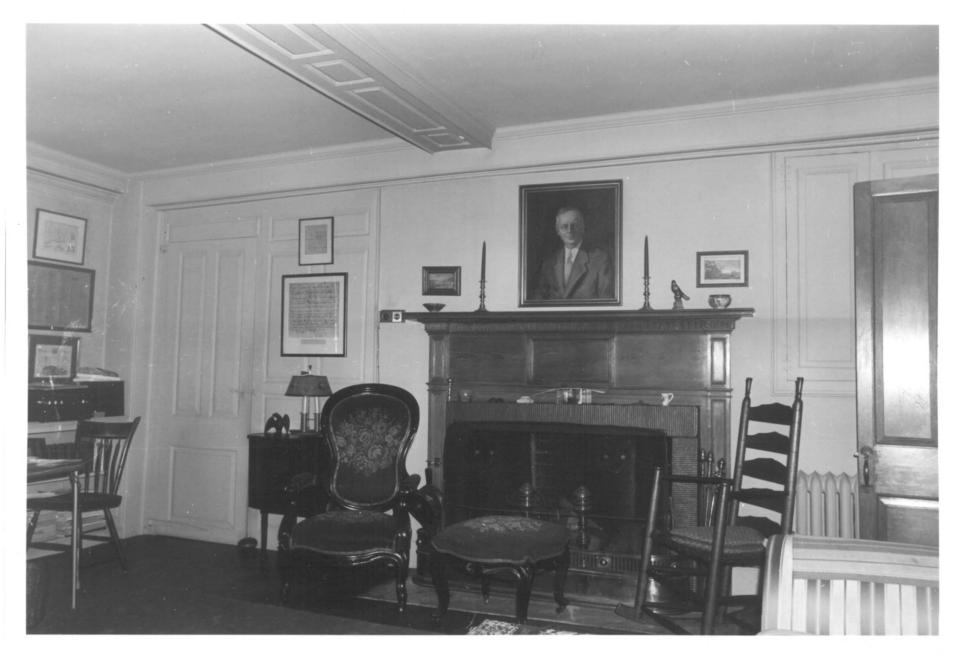

ISAAC LAWRANCE HOUSE (Lawrence Tavern) North Canaan, CT B. Clouette Photo, 4/82 Negative filed with Connecticut Historical Commission Interior, north front room, view south

**ISAAC LAWRANCE HOUSE** (Lawrence Tavern) North Canaan, CT B. Clouette Photo, 4/82 Negative filed with Connecticut Historical Commission Interior, south upper room, view southeast