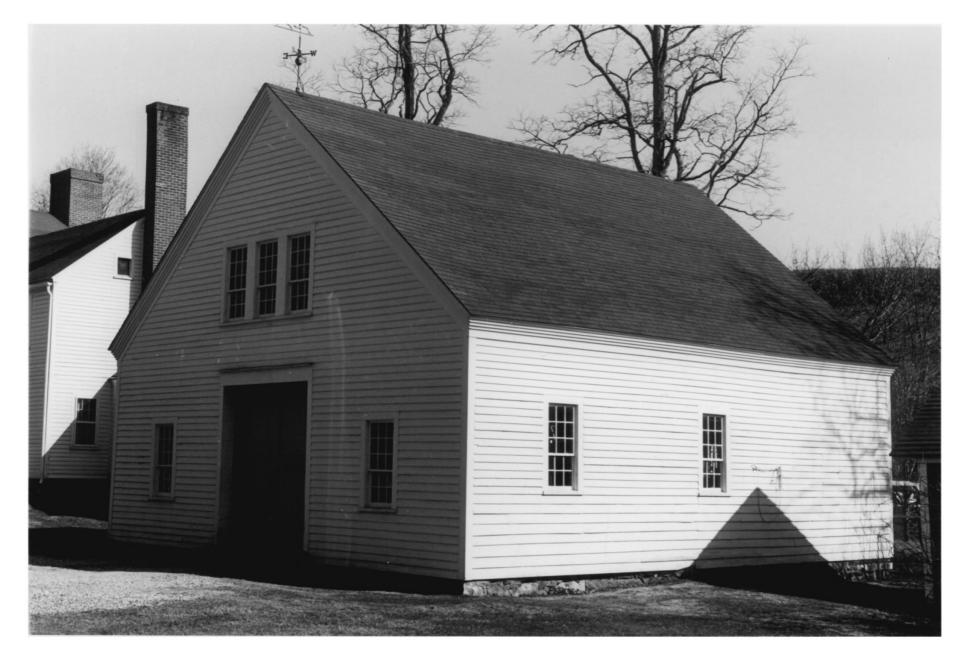

ISAAC LAWRANCE HOUSE (Lawrence Tavern) North Canaan, CT B. Clouette Photo, 4/82 Negative filed with Connecticut Historical Commission Interior, kitchen chamber, view south

**ISAAC LAWRANCE HOUSE** (Lawrence Tavern) North Canaan, CT B. Clouette Photo, 4/82 Negative filed with Connecticut Historical Commission Barn, view southeast