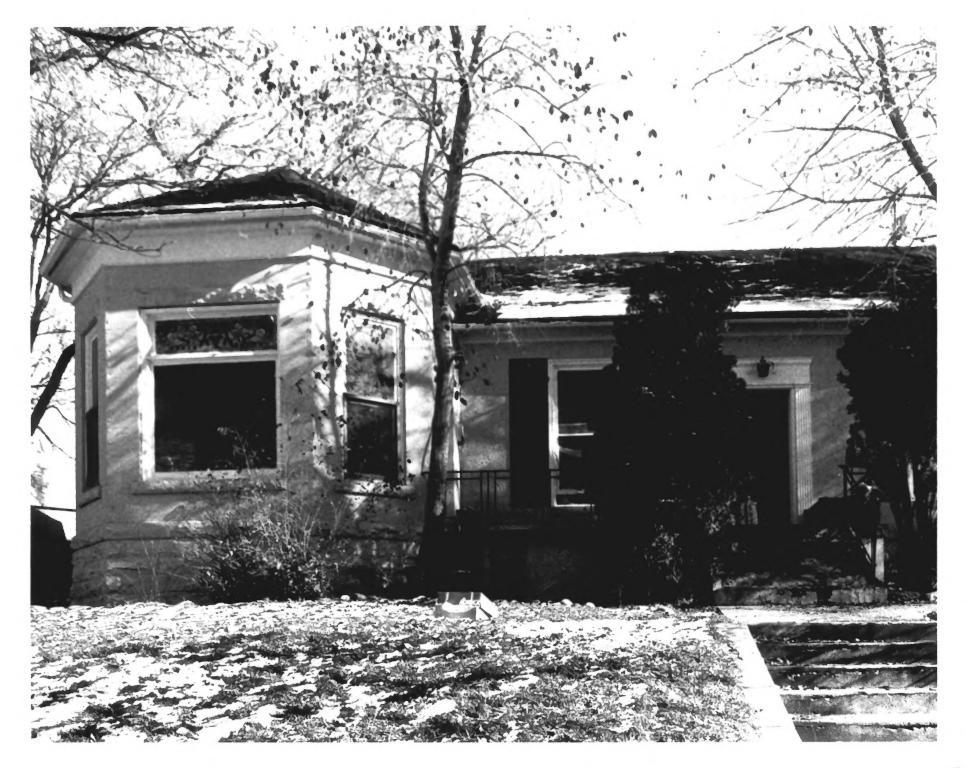

William Bernard Dougall Jr. House
Capitol Hill Historic District
Salt Lake City, Utah

Photographer: Henry Whiteside, November 1980

View from east

#1 of 35 site # 38

North State Street
Capitol Hill Historic District
Salt Lake City, Utah