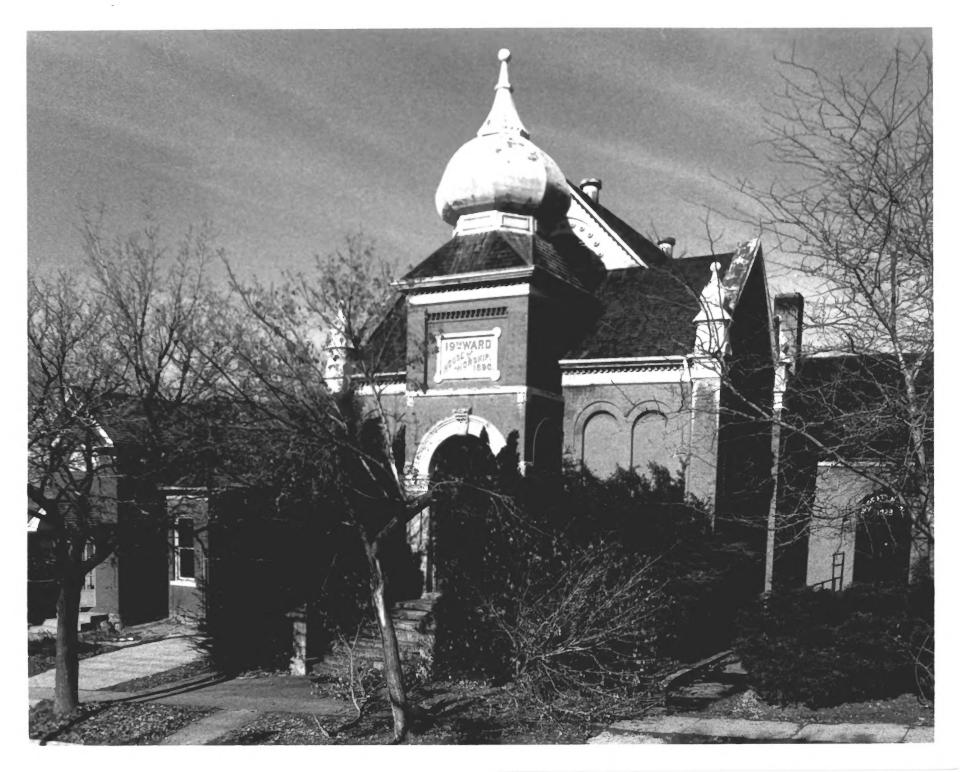

Photographer: Henry Whiteside, Sept. 1980

View from southwest

#28 of 35

19th Ward Chapel Capitol Hill Salt Lake City, Utah

Historic District Utah

View from south

View from south
# 29 of 35 5 k # 65

Photographer: Henry Whiteside, November 1980