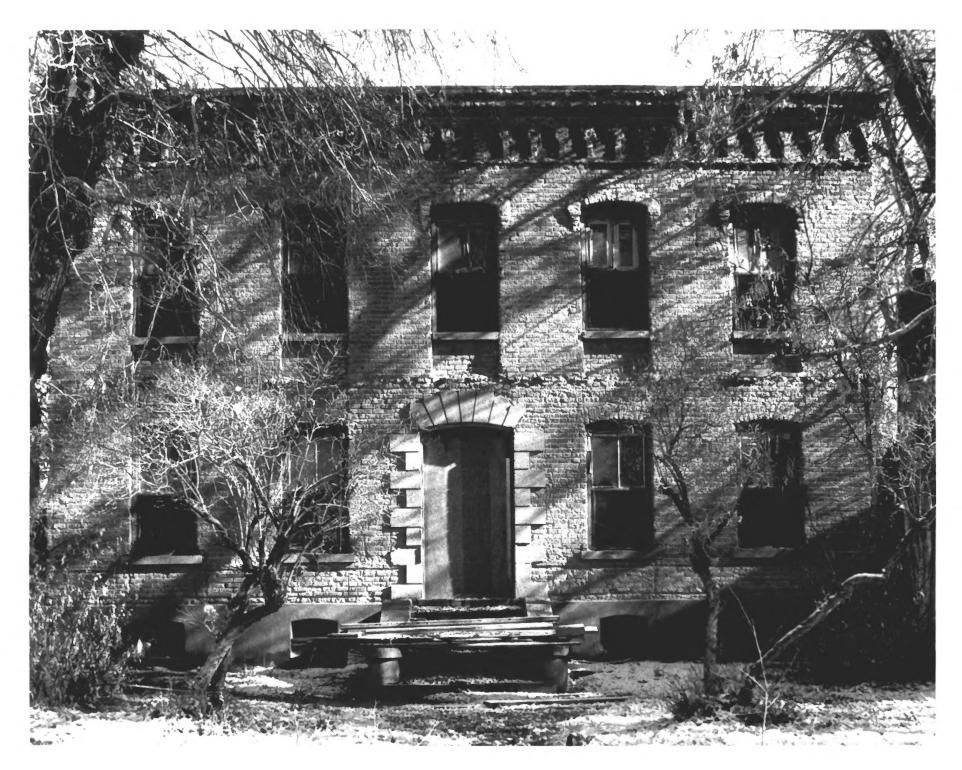

Photographer: Henry Whiteside, November 1980

View from south

George A. Fisher House (rear)
Capitol Hill Historic District
Salt Lake City, Utah

Photographer: Henry Whiteside, November 1980

View from east

Charles G. Crisman House
Capitol Hill Historic District
Salt Lake City, Utah