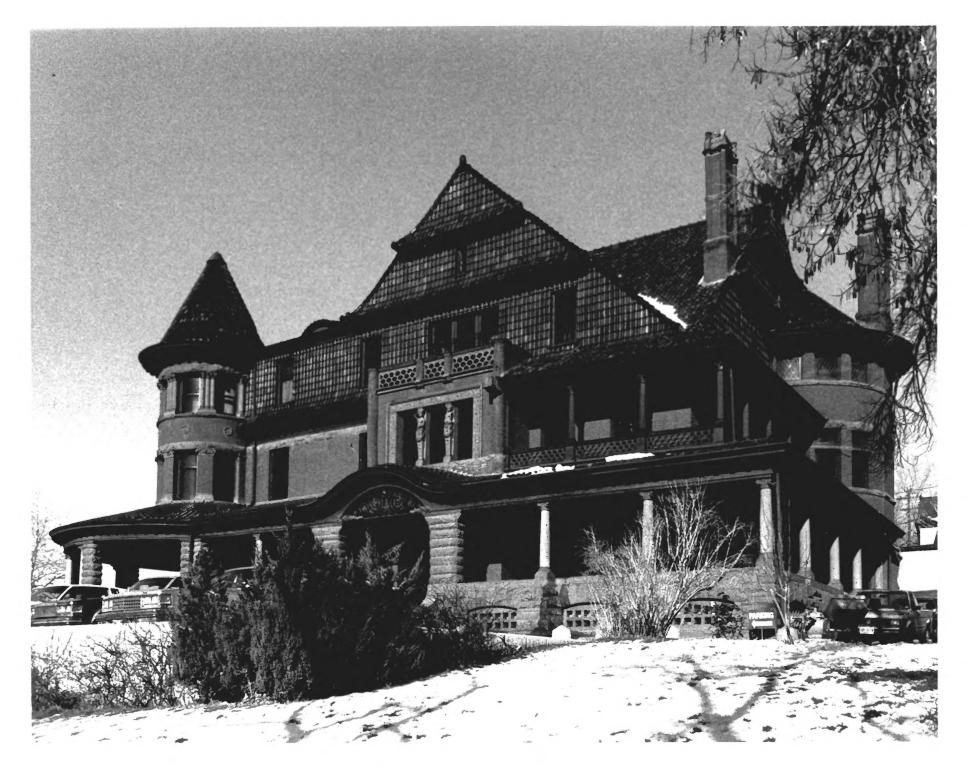

Photographer: Henry Whiteside, November 1980

View from south

Alfred B. McCune House Capitol Hill High Historic District Salt Lake City, Utah

Photographer: Henry Whiteside, November 1980

View from south

#8 of 35