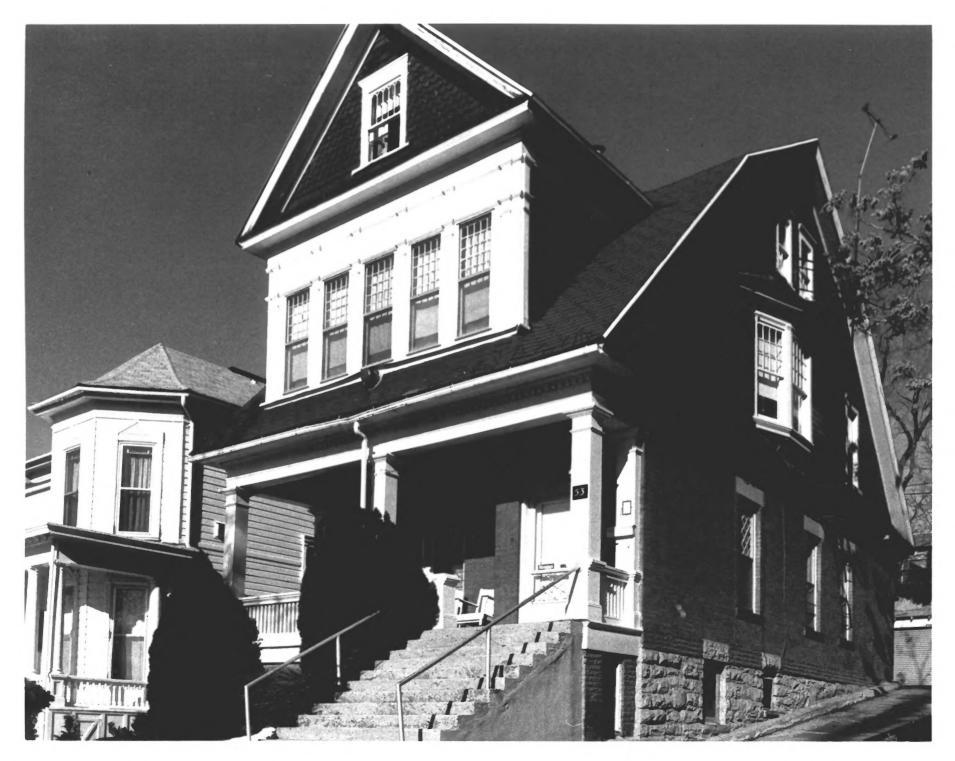

View from east

#3 of 35 Site # 40

Charles P. Brooks House Capitol Hill : Historic District Salt Lake City, Utah

Henry Whiteside, November 1980 Photographer:

View from south #4 of 35

Edward D. Woodruff House Capitol Hill Historic District Salt Lake City, Utah