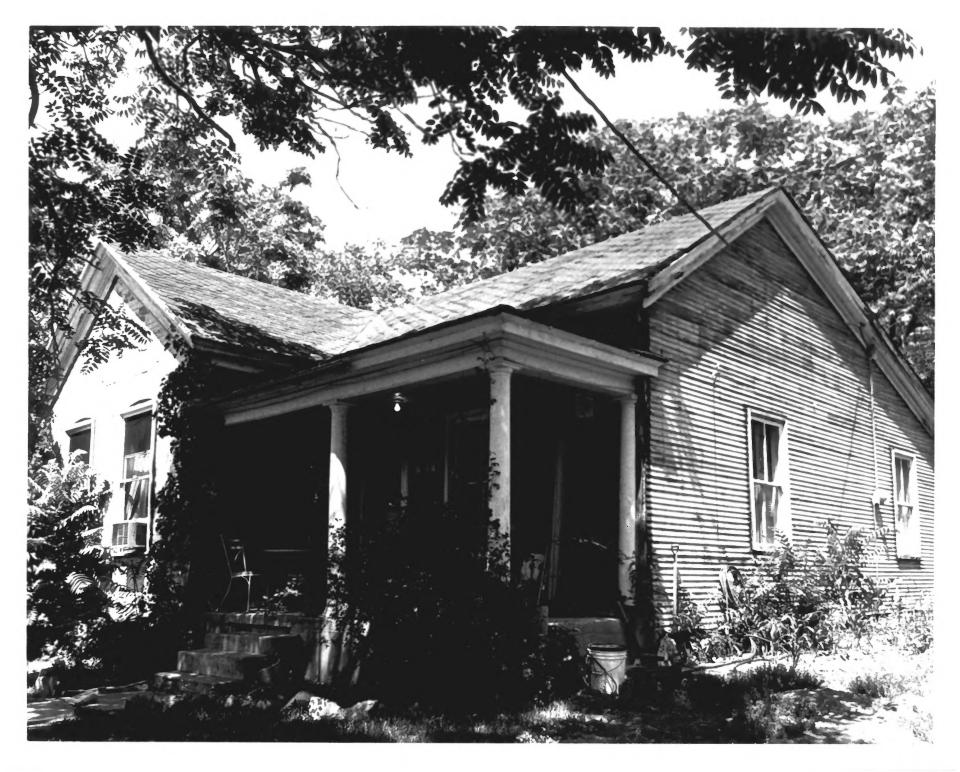

View from east

#3 of 35 Site # 40

Charles P. Brooks House Capitol Hill : Historic District Salt Lake City, Utah

Henry Whiteside, November 1980 Photographer:

View from south #4 of 35

Edward D. Woodruff House Capitol Hill Historic District Salt Lake City, Utah