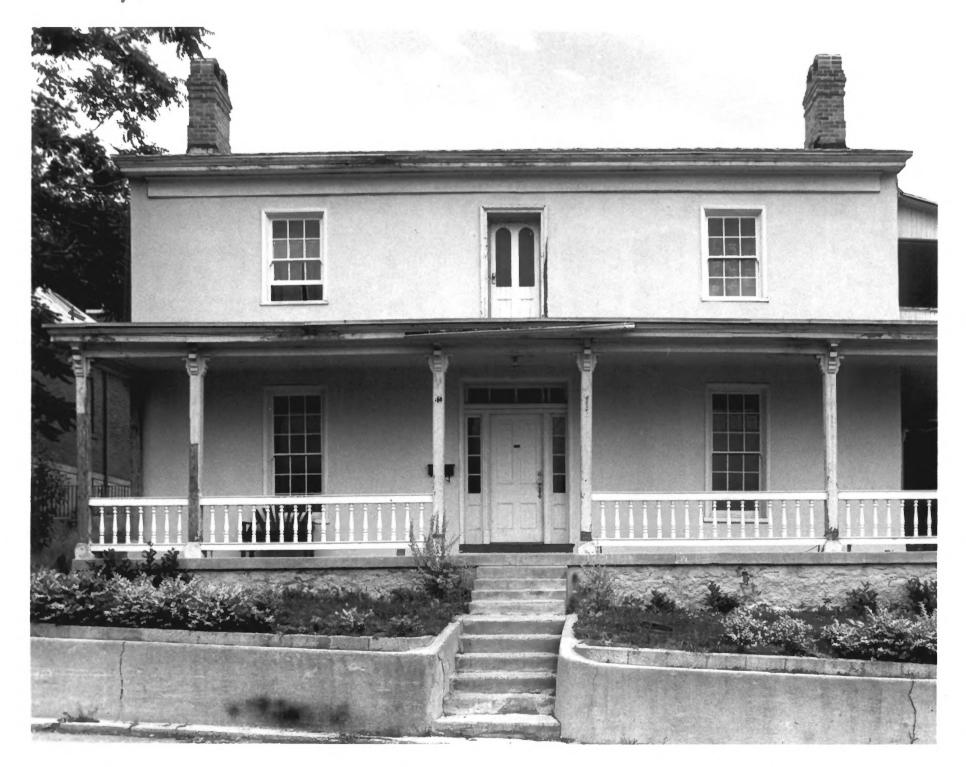

Photographer: Henry Whiteside, November 1980

View from southwest

Richard Collett House Historic District Capitol Hill Salt Lake City, Utah

Photographer: Tom Carter, August 1980 View from southwest

#17 of 35 Site # 2