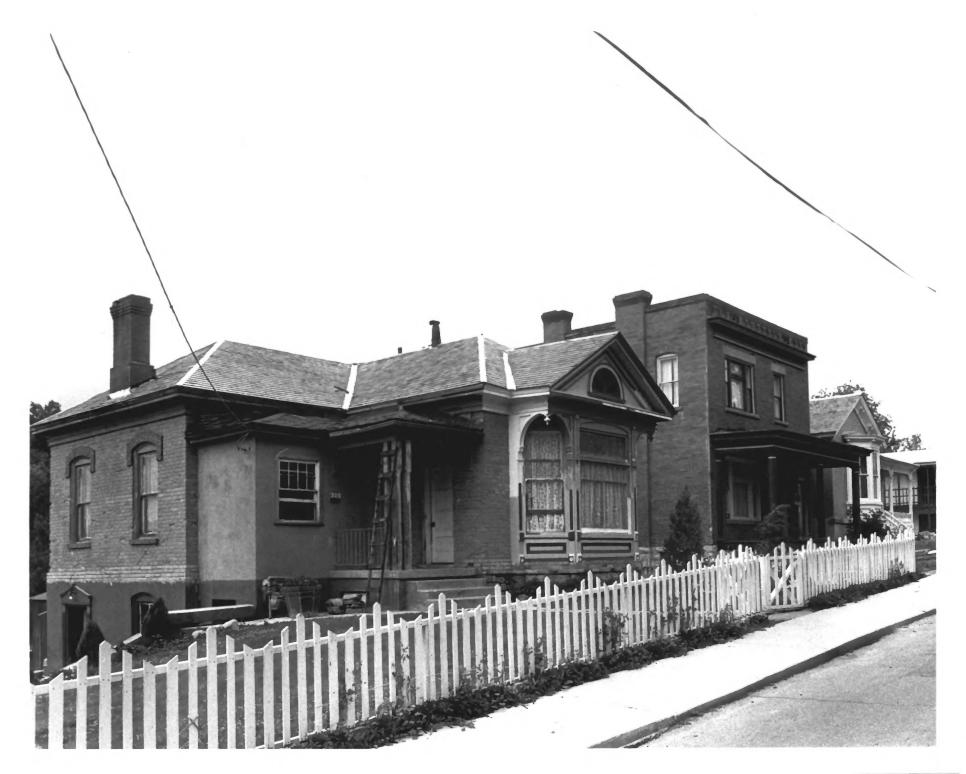

#11 of 35 Site #74

Northeast Corner of District
Capitol Hill Historic District
Salt Lake City, Utah

Photographer: Henry Whiteside, November 1980

View from east

#12 4 35

5,te 474

Southeast from 400 North & West Capitol St. Capitol Hill Historic District Salt Lake City, Utah

Photographer: Henry Whiteside, November 1980

View from northwest

#13 of 35

5.te # 74

Fergus Coalter House
Capitol Hill Historic District
Salt Lake City, Utah

Photographer: Henry Whiteside, November 1980

View from west