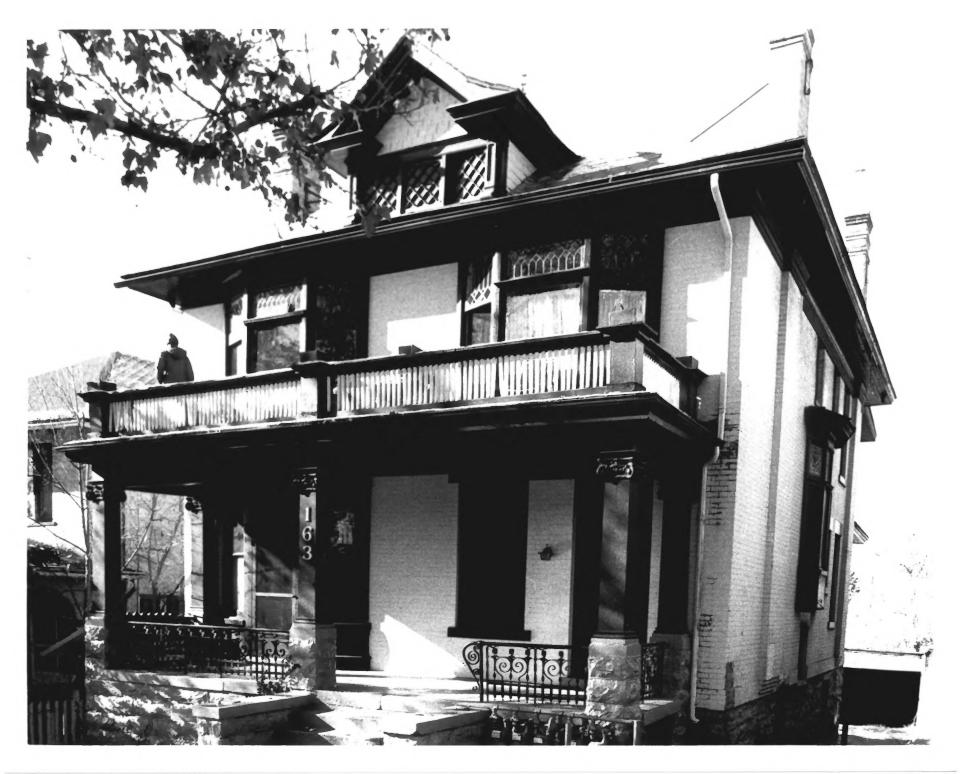

Photographer: Henry Whiteside, November 1980

View from southwest

Richard Collett House Historic District Capitol Hill Salt Lake City, Utah

Photographer: Tom Carter, August 1980 View from southwest

#17 of 35 Site # 2