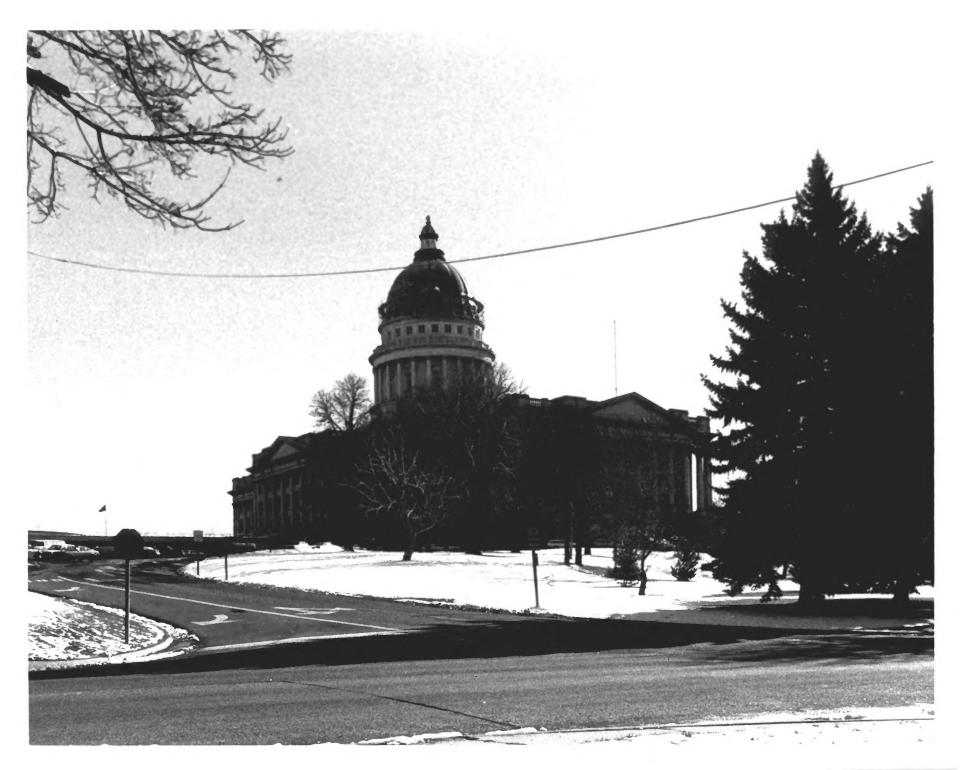

Photographer: Henry Whiteside, November 1980

View from northeast

Utah State Capitol Building
Capitol Hill Historic District
Salt Lake City, Utah

Photographer: Henry Whiteside, November 1980

View from south