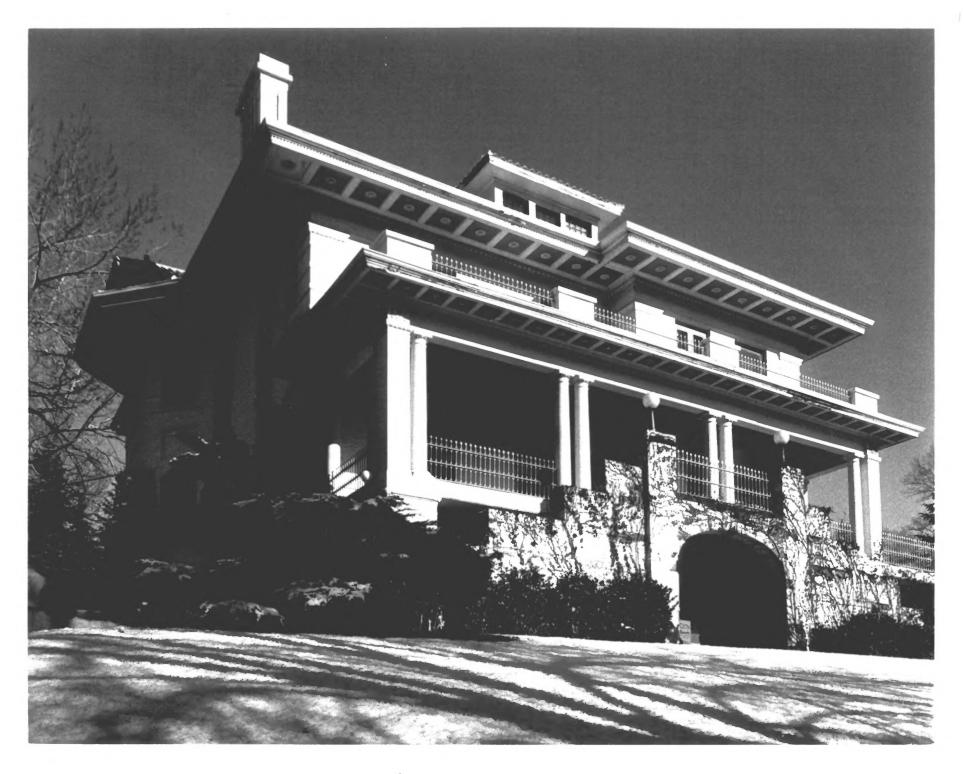

Photographer: Henry Whiteside, November 1980

View from south

Alfred B. McCune House Capitol Hill High Historic District Salt Lake City, Utah

Photographer: Henry Whiteside, November 1980

View from south

#8 of 35