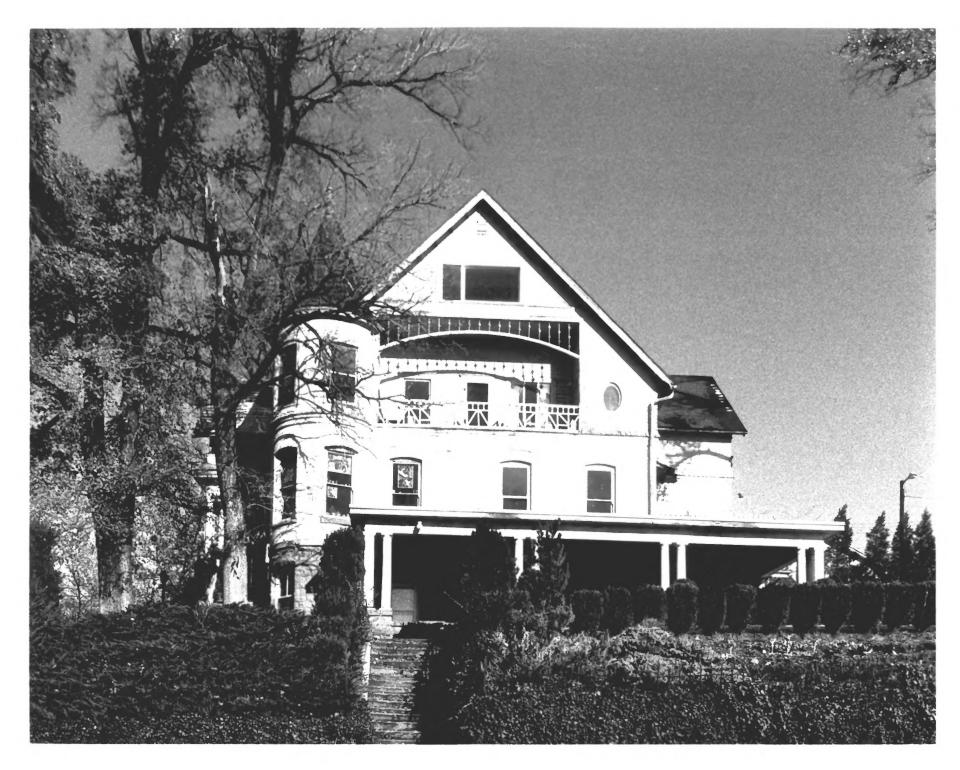

Photographer: Henry Whiteside, November 1980

View from south

Alfred B. McCune House Capitol Hill High Historic District Salt Lake City, Utah

Photographer: Henry Whiteside, November 1980

View from south

#8 of 35