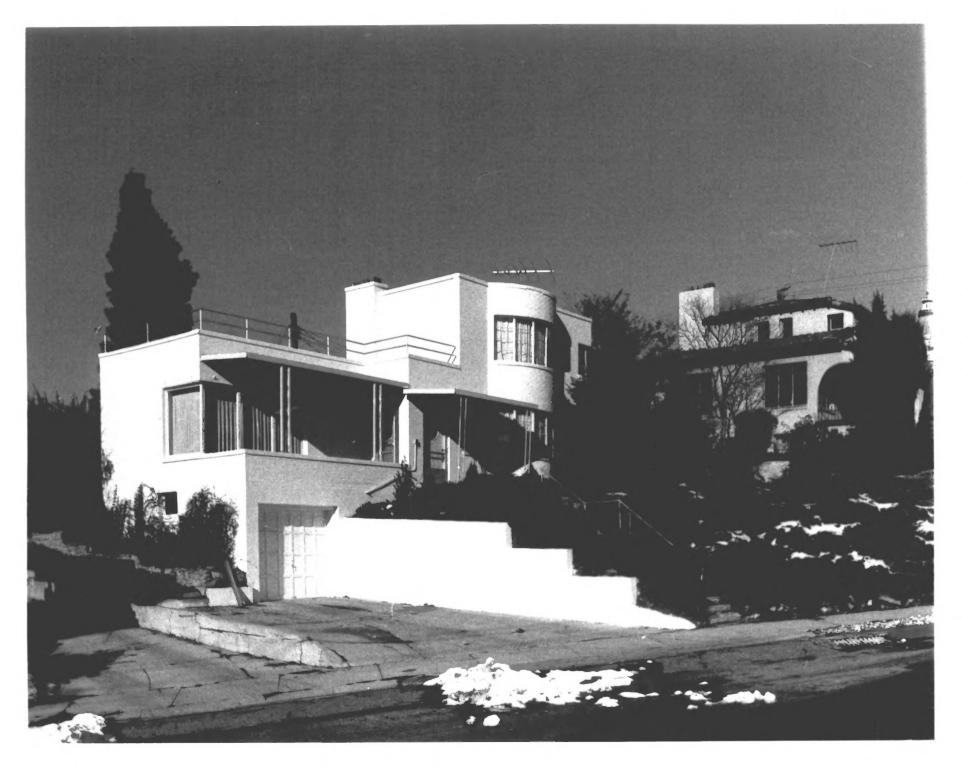

Photographer: Henry Whiteside, November 1980

View from south

George A. Fisher House (rear)
Capitol Hill Historic District
Salt Lake City, Utah

Photographer: Henry Whiteside, November 1980

View from east

Charles G. Crisman House
Capitol Hill Historic District
Salt Lake City, Utah