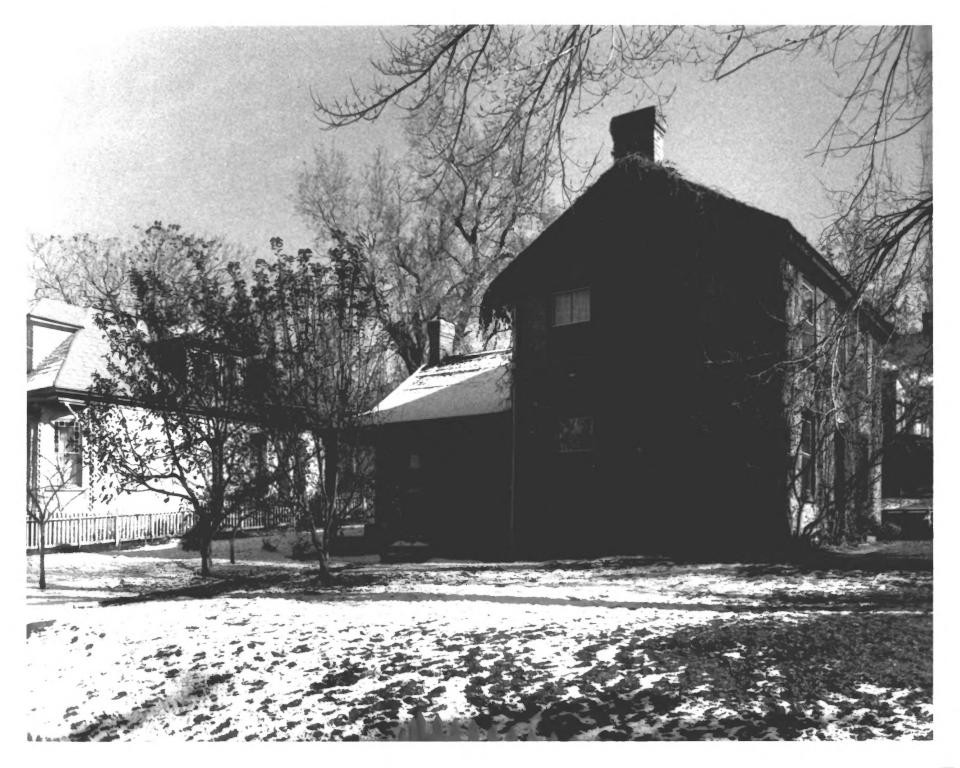

Engbert Olsen Boarding House
Capitol Hill Historic District
Salt Lake City, Utah

Photographer: Henry Whiteside, November 1980

View from west

Ebeneezer Beesley House
Capitol Hill Historic District
Salt Lake City, Utah