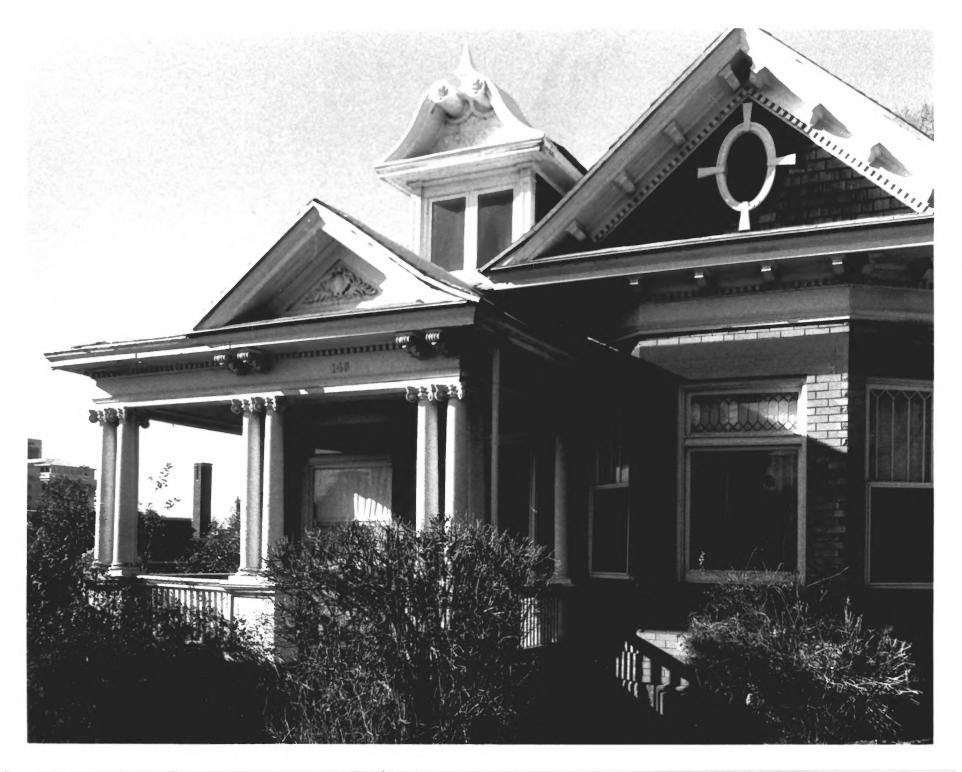

Photographer: Henry Whiteside, November 1980

View from south at 145 North State Street

#2 of 35

John Henry Bailey Sr. House Capitol Hill Historic District Salt Lake City, Utah

Photographer: Henry Whiteside, November 1980