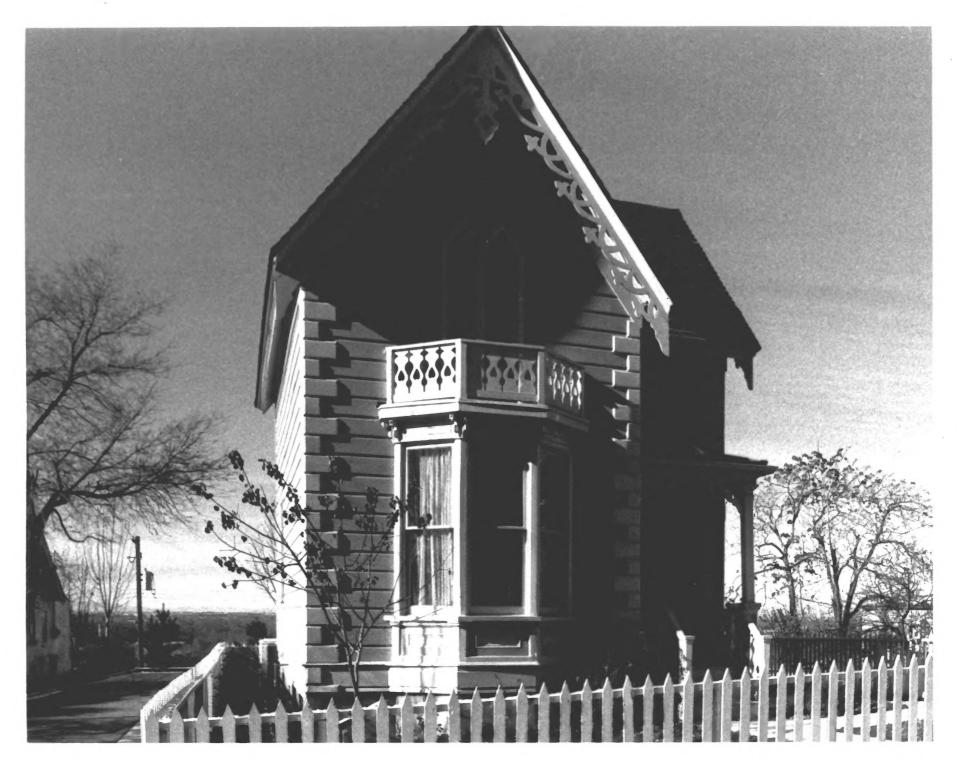

William Bernard Dougall Jr. House
Capitol Hill Historic District
Salt Lake City, Utah

Photographer: Henry Whiteside, November 1980

View from east

#1 of 35 site # 38

North State Street
Capitol Hill Historic District
Salt Lake City, Utah