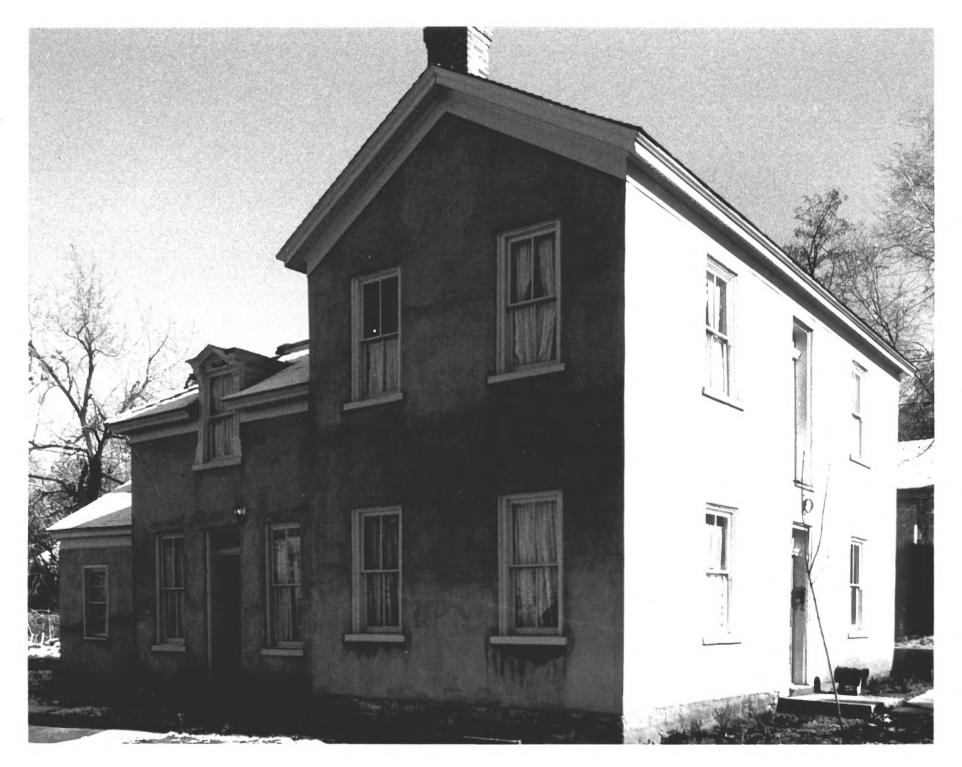

View from east

#3 of 35 Site # 40

Charles P. Brooks House Capitol Hill : Historic District Salt Lake City, Utah

Henry Whiteside, November 1980 Photographer:

View from south #4 of 35

Edward D. Woodruff House Capitol Hill Historic District Salt Lake City, Utah