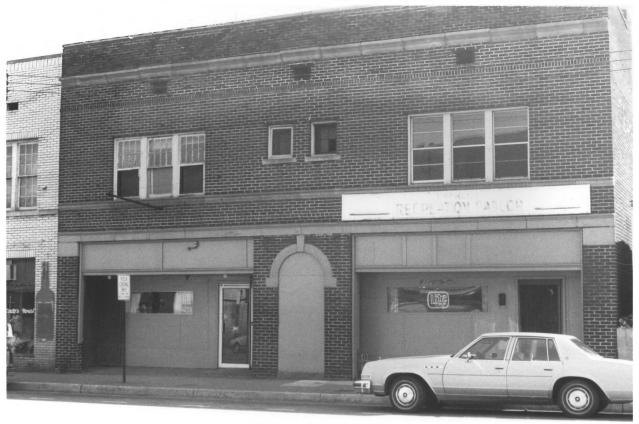

M.L. King Blvd. (East Ninth Street) Historic District Chattanooga, Hamilton County, Tennessee Photographer: Janice M. Bond Date: April 1982 Negative: Chattanooga-Hamilton County Regional Planning Commission, Chattanooga, Tennessee 309 M.L. King Blvd. South elevation, facing north