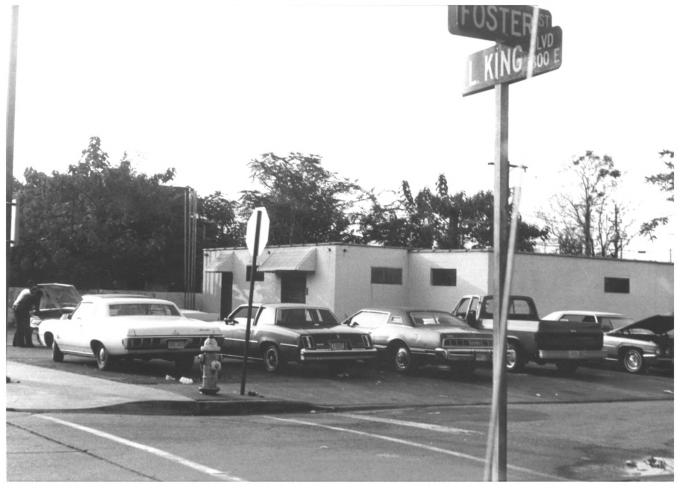

M.L. King Blvd. (East Ninth Street) Historic District Chattanooga, Hamilton County, Tennessee Photographer: Janice M. Bond Date: April 1982 Negative: Chattanooga-Hamilton County Regional Planning Commission Chattanooga, Tennessee 401 M.L. King Blvd. South elevation, facing north