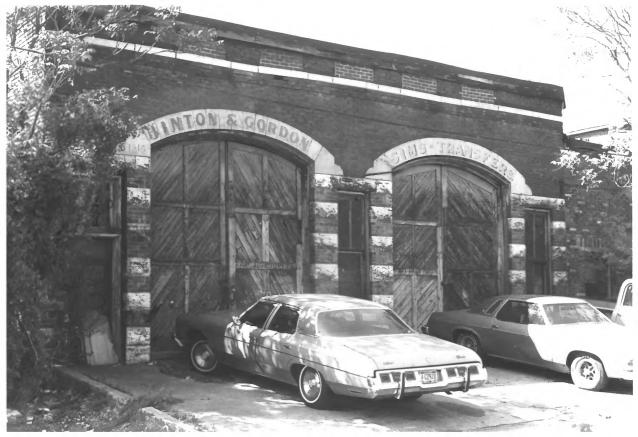

12. M.L. King Blvd. (East Ninth Street) Historic District Chattanooga, Hamilton County, Tennessee Photographer: Janice M. Bond Date: April 1982 Negative: Chattanooga-Hamilton County Regional Planning Commission. Chattanooga, Tennessee 837-841 Douglas Street East elevation, facing west