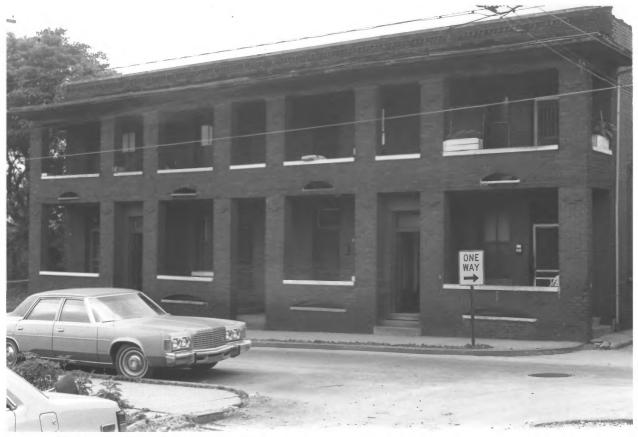

12. M.L. King Blvd. (East Ninth Street) Historic District Chattanooga, Hamilton County, Tennessee Photographer: Janice M. Bond Date: April 1982 Negative: Chattanooga-Hamilton County Regional Planning Commission. Chattanooga, Tennessee 837-841 Douglas Street East elevation, facing west