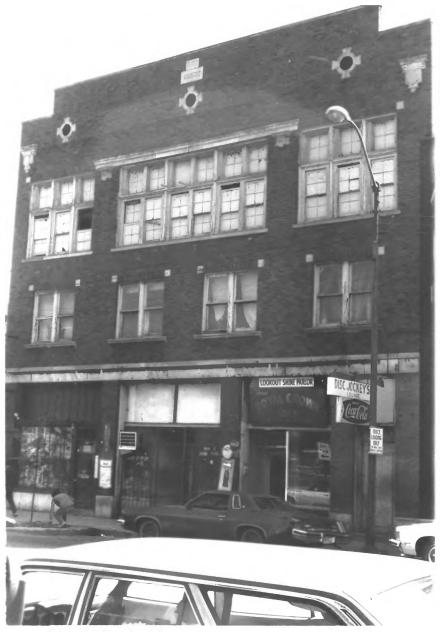

13. M.L. King Blvd. (East Ninth Street) Historic District Chattanooga, Hamilton County, Tennessee Photographer: Janice M. Bond Date: April 1982 Negative: Chattanooga-Hamilton County Regional Planning Commission, Chattanooga, Tennessee 507-511 M.L. King Blvd. South elevation, facing north