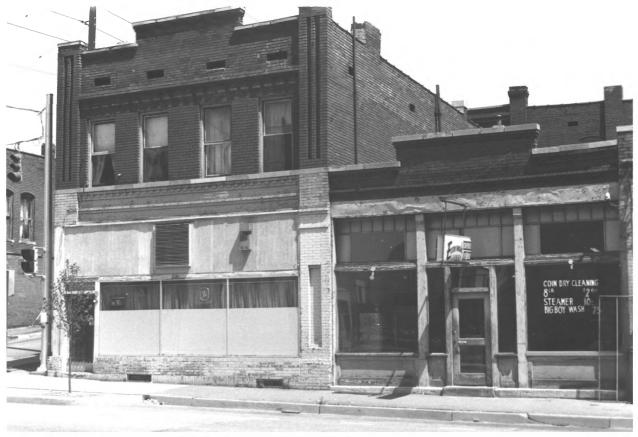

M.L. King Blvd. (East Ninth Street) Historic District Chattanooga, Hamilton County, Tennessee Photographer: Janice M. Bond Date: April 1982 Negative: Chattanooga-Hamilton County Regional Planning Commission Chattanooga, Tennessee 411-413 M.L. King Blvd. South elevation, facing north

M.L. King Blvd. (East Ninth Street) Historic District Chattanooga, Hamilton County, Tennessee Photographer: Janice M. Bond Date: April 1982 Negative: Chattanooga-Hamilton County Regional Planning Commission Chattanooga, Tennessee 415-423 M.L. King Blvd. South elevation, facing north