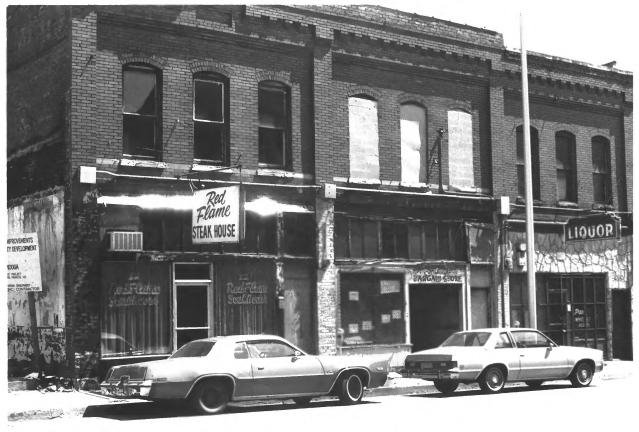

M.L. King Blvd. (East Ninth Street) Historic District Chattanooga, Hamilton County, Tennessee Photographer: Janice M. Bond Date: April 1982 Negative: Chattanooga-Hamilton County Regional Planning Commission, Chattanooga, Tennessee 301-303 M.L. King Blvd. South elevation, facing north

M.L. King Blvd. (East Ninth Street) Historic District Chattanooga, Hamilton County, Tennessee Photographer: Janice M. Bond Date: April 1982 Negative: Chattanooga-Hamilton County Regional Planning Commission. Chattanooga, Tennessee 305-307 M.L. King Blvd. South elevation, facing north