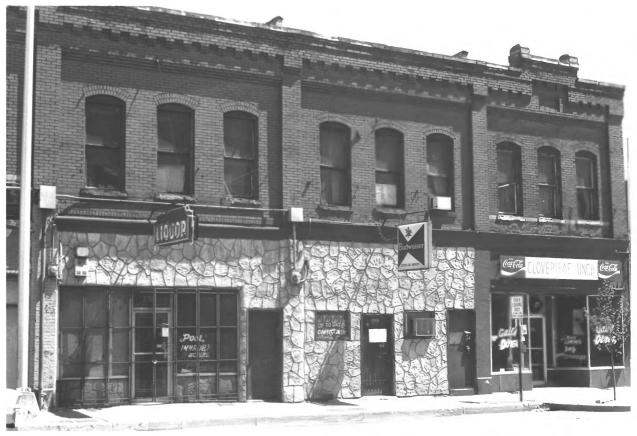

M.L. King Blvd. (East Ninth Street) Historic District Chattanooga, Hamilton County, Tennessee Photographer: Janice M. Bond Date: April 1982 Negative: Chattanooga-Hamilton County Regional Planning Commission. Chattanooga, Tennessee 315-321 M.L. King Blvd. South elevation, facing north

M.L. King Blvd. (East Ninth Street) Historic District Chattanooga, Hamilton County, Tennessee Photographer: Janice M. Bond Date: April 1982 Negative: Chattanooga-Hamilton County Regional Planning Commission Chattanooga, Tennessee 401 M.L. King Blvd. South elevation, facing north