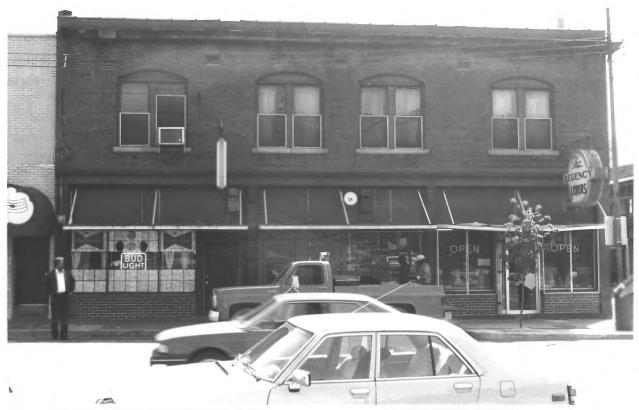

M.L. King Blvd. (East Ninth Street) Historic District Chattanooga, Hamilton County, Tennessee Photographer: Janice M. Bond Date: April 1982 Negative: Chattanooga-Hamilton County Regional Planning Commission, Chattanooga, Tennessee 235-239 M.L. King Blvd. South elevation, facing north