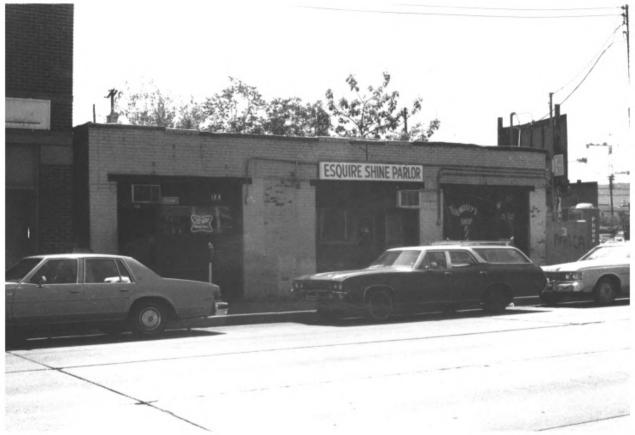

M.L. King Blvd. (East Ninth Street) Historic District Chattanooga, Hamilton County, Tennessee Photographer: Janice M. Bond Date: April 1982 Negative: Chattanooga-Hamilton County Regional Planning Commission. Chattanooga, Tennessee 315-321 M.L. King Blvd. South elevation, facing north