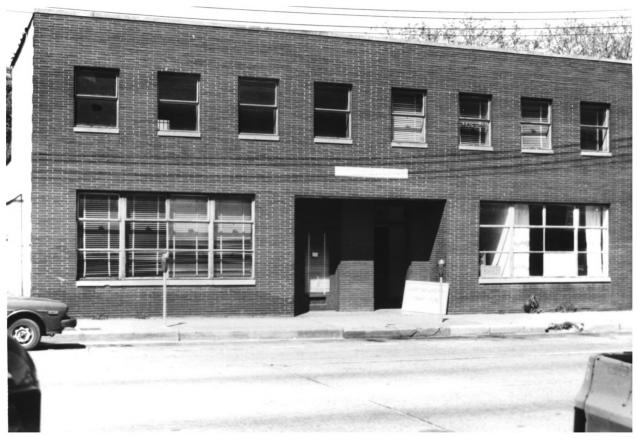

M.L. King Blvd. (East Ninth Street) Historic District Chattanooga, Hamilton County, Tennessee Photographer: Janice M. Bond Date: April 1982 Negative: Chattanooga-Hamilton County Regional Planning Commission. Chattanooga, Tennessee 915 University Street East elevation, facing west