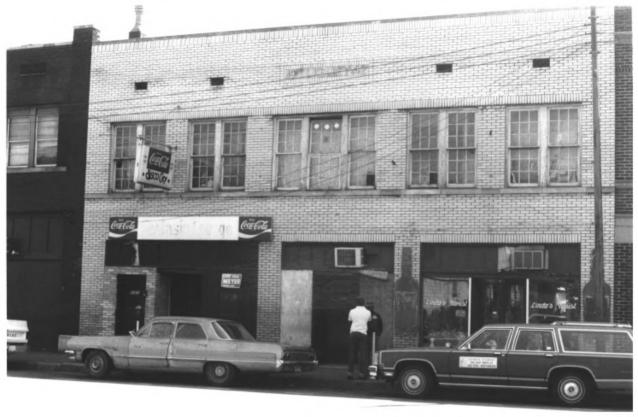

M.L. King Blvd. (East Ninth Street) Historic District Chattanooga, Hamilton County, Tennessee Photographer: Janice M. Bond Date: April 1982 Negative: Chattanooga-Hamilton County Regional Planning Commission, Chattanooga, Tennessee 301-303 M.L. King Blvd. South elevation, facing north

M.L. King Blvd. (East Ninth Street) Historic District Chattanooga, Hamilton County, Tennessee Photographer: Janice M. Bond Date: April 1982 Negative: Chattanooga-Hamilton County Regional Planning Commission. Chattanooga, Tennessee 305-307 M.L. King Blvd. South elevation, facing north