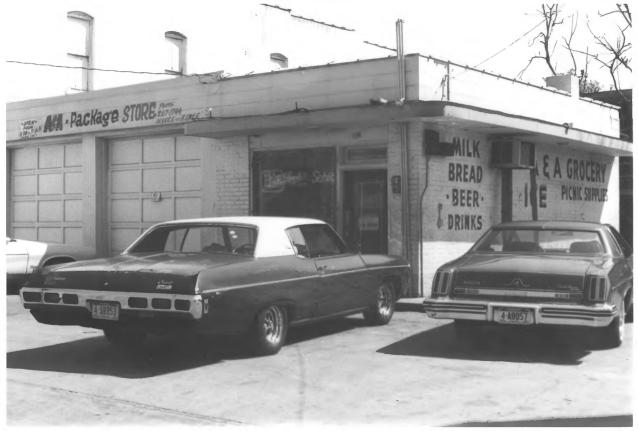

22. M.L. King Blvd. (East Ninth Street) Historic District Chattanooga, Hamilton County, Tennessee Photographer: Janice M. Bond Date: April 1982 Negative: Chattanooga-Hamilton County Regional Planning Commission, Chattanooga, Tennessee 500-504 M.L. King Blvd. North elevation, facing south