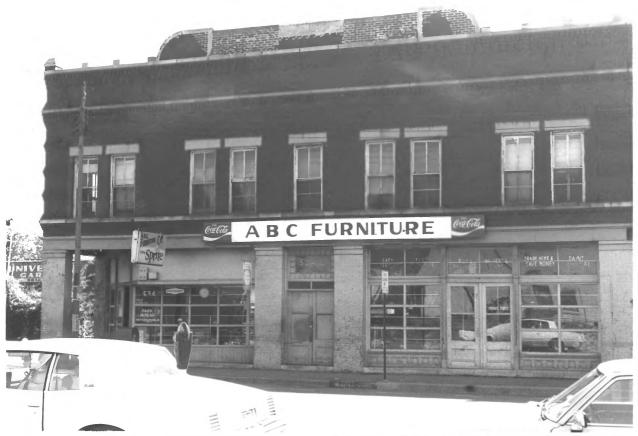

M.L. King Blvd. (East Ninth Street) Historic District Chattanooga, Hamilton County, Tennessee Photographer: Janice M. Bond Date: April 1982 Negative: Chattanooga-Hamilton County Regional Planning Commission, Chattanooga, Tennessee 301-303 M.L. King Blvd. South elevation, facing north