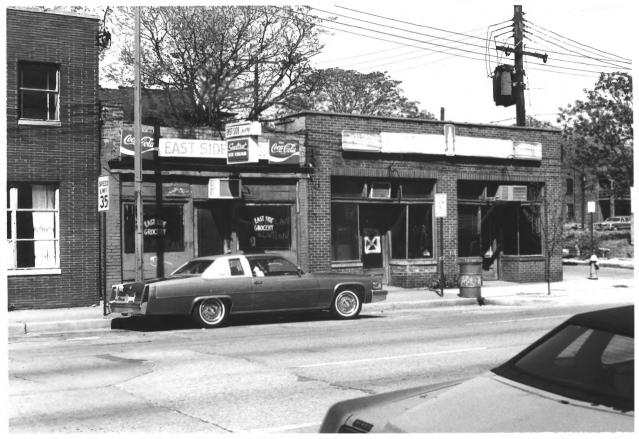

20. M.L. King Blvd. (East Ninth Street) Historic District Chattanooga, Hamilton County, Tennessee Photographer: Janice M. Bond Date: April 1982 Negative: Chattanooga-Hamilton County Regional Planning Commission, Chattanooga, Tennessee 526 M.L. King Blvd. North elevation, facing south

Whole Note RESTAURANT & LOUNGE

21. M.L. King Blvd. (East Ninth Street)
Historic District Chattanooga, Hamilton County, Tennessee Photographer: Janice M. Bond Date: April 1982 Negative: Chattanooga-Hamilton County Regional Planning Commission, Chattanooga, Tennessee 508 M.L. King Blvd. North elevation, facing south