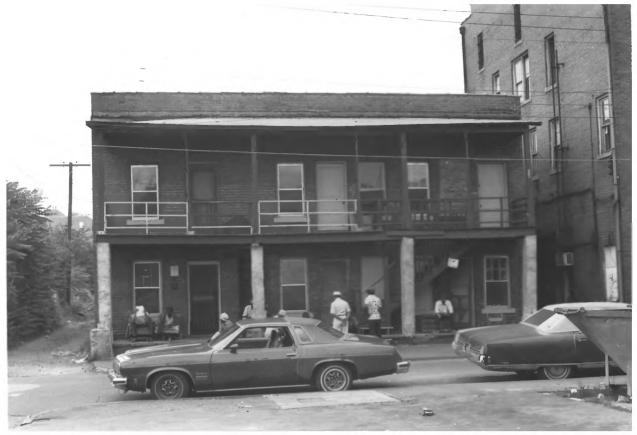

12. M.L. King Blvd. (East Ninth Street) Historic District Chattanooga, Hamilton County, Tennessee Photographer: Janice M. Bond Date: April 1982 Negative: Chattanooga-Hamilton County Regional Planning Commission. Chattanooga, Tennessee 837-841 Douglas Street East elevation, facing west