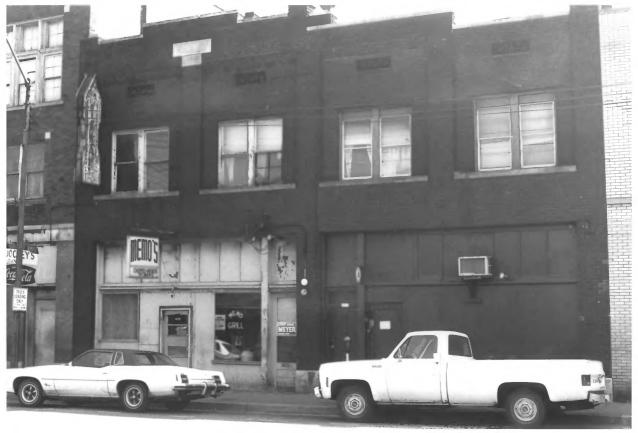

M.L. King Blvd. (East Ninth Street) Historic District Chattanooga, Hamilton County, Tennessee Photographer: Janice M. Bond Date: April 1982 Negative: Chattanooga-Hamilton County Regional Planning Commission Chattanooga, Tennessee 411-413 M.L. King Blvd. South elevation, facing north