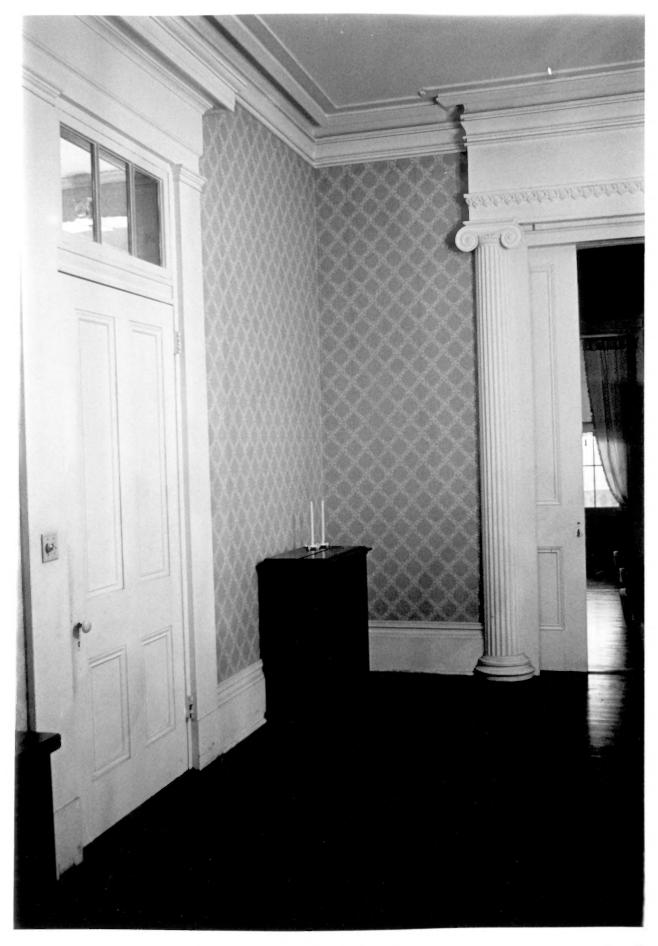

## ROSSWOOD Lorman, Jefferson County, Mississippi Mary Warren Miller 1978 Mississippi Department of Archives

and History
Rear parlor, looking south. Left: door
leading to hall; right: sliding door in
frontispiece leading to front parlor.

Photo 5 of 5 SEP 1 9 1978