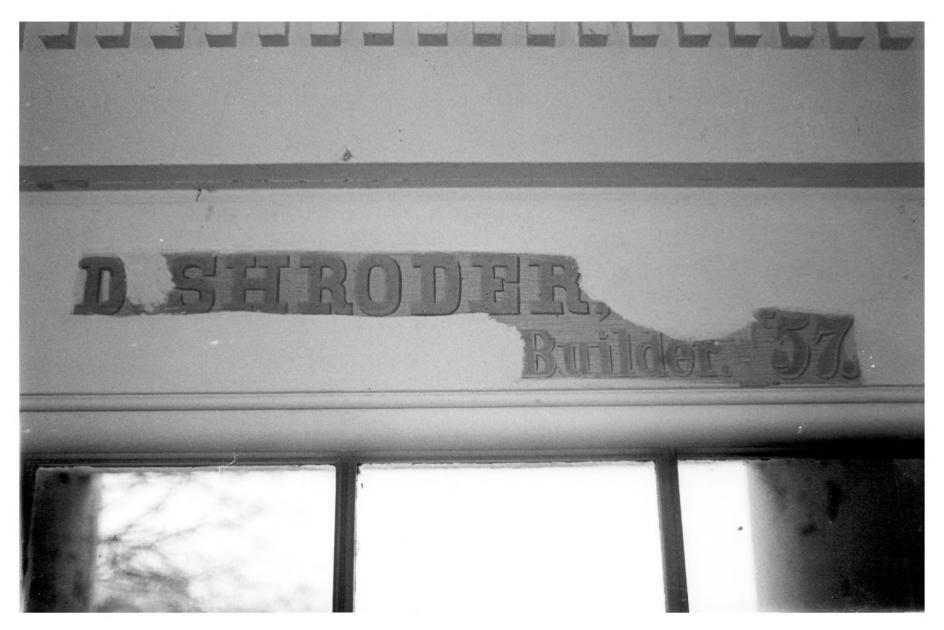

## ROSSWOOD DEC 8 1978

Lorman, Jefferson County, Mississippi Mary Warren Miller 1978

Mississippi Department of Archives and History

Words, "D SHRODER, Builder, '57,"
painted on interior above front door
transom, looking south.
Photo 4 of 5 SEP 1 9 1978