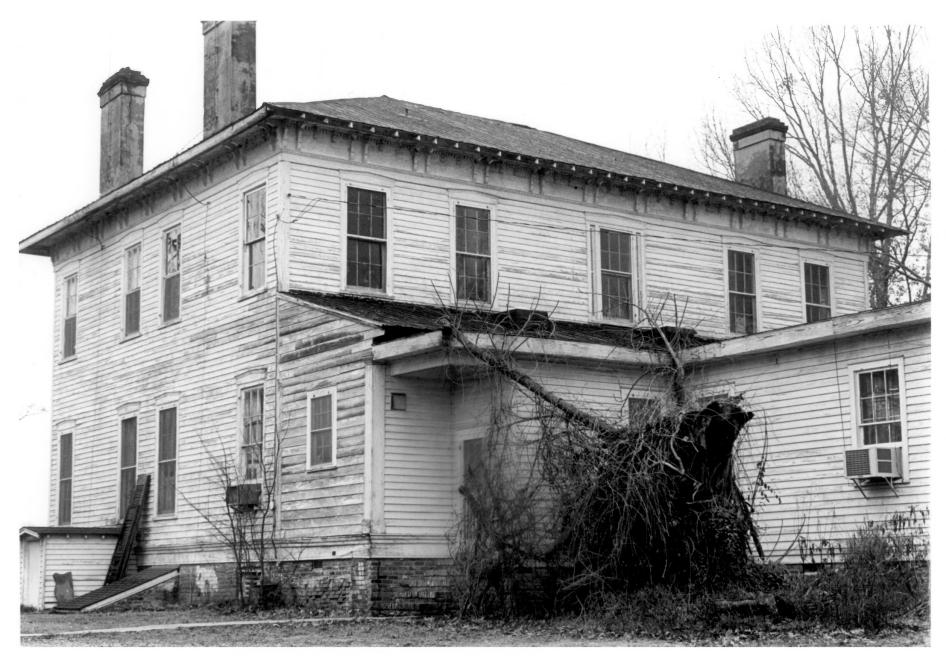

ROSSWOOD Lorman, Jefferson County, Mississippi Mary Warren Miller 1978 Mississippi Department of Archives

and History
North (rear) and east elevations, looking southwest.
Photo 3 of 5