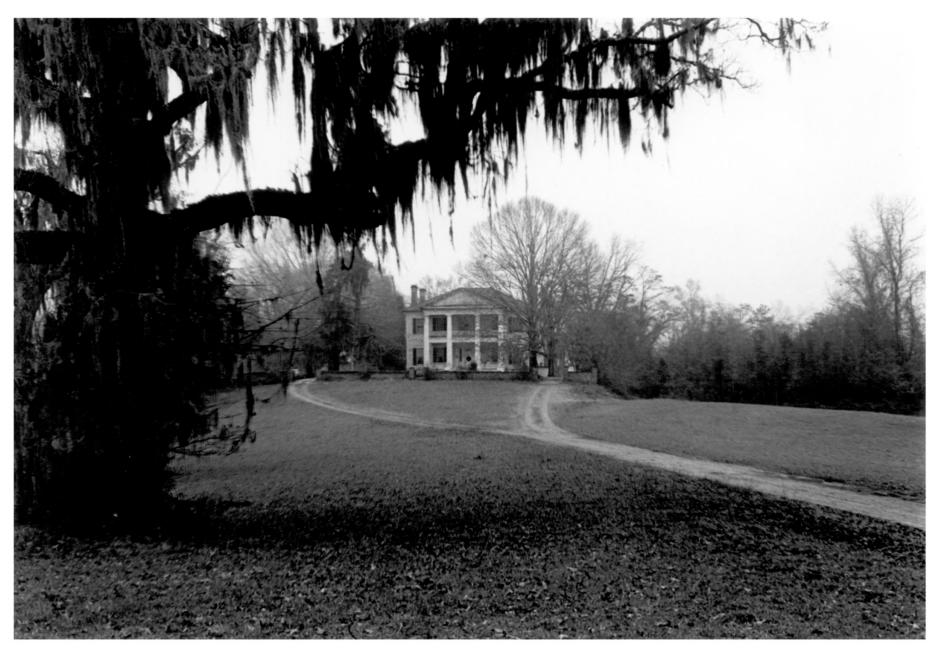

DEC 8 1978 ROSSWOOD Lorman, Jefferson County, Mississippi Mary Warren Miller 1978 Mississippi Department of Archives

and History
House in its setting, looking north
from entrance drive.
Photo 1 of 5 SEP 1 9 1978