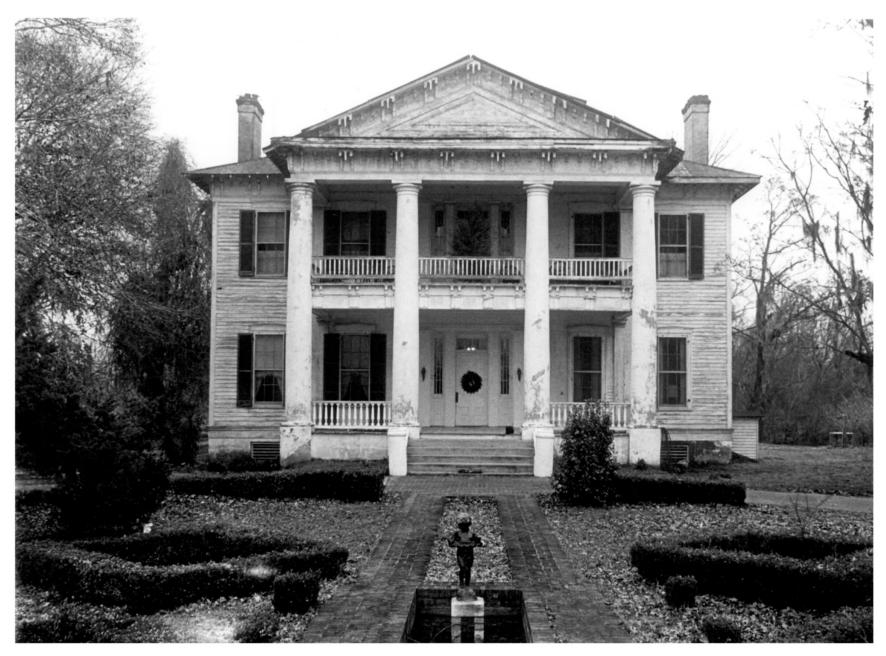

ROSSWOOD Lorman, Jefferson County, Mississippi Mary Warren Miller 1978 Mississippi Department of Archives and History

Facade (south elevation), looking north from front garden gate.
Photo 2 of 5

DEU 8 1978 SEP 1 9 1978