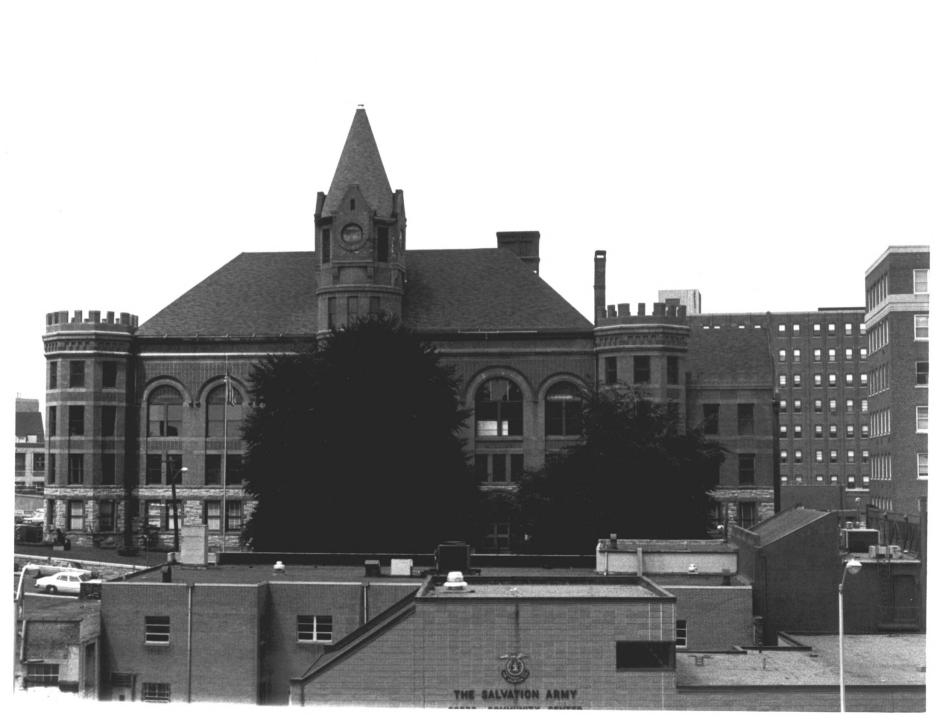

Fairfield County Courthouse Bridgeport, Ct. 8/80 D.S.Plummer, Photograph 1 Golden Hill St. Facade Neg. 21 on file at Ct. Hist. Comm. Hartford, Ct. DEC 2 2 1981

Fairfield County Courthouse Bridgeport, Ct. 8/80 D.S.Plummer, Photograph 2 Main entrance Neg. 11 on file at Ct. Hist. Comm. Hartford, Ct. nEC 2 2 1981