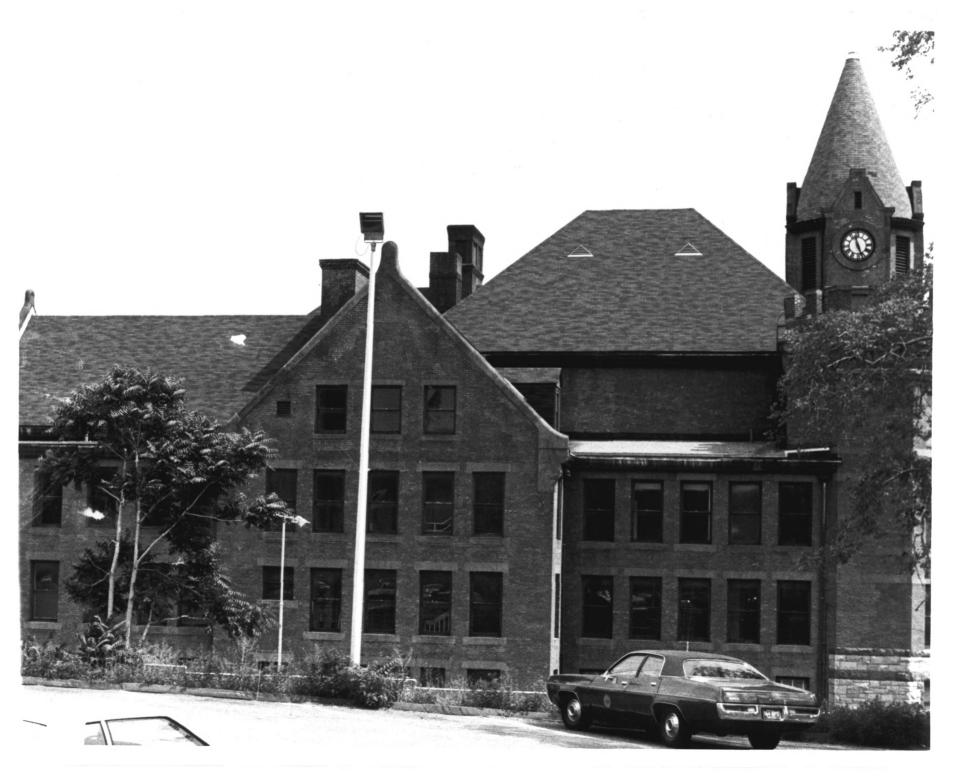

## JAN \$ 1 1982

Fairfield County Courthouse Bridgeport, Ct. 8/80 D.S.Plummer, Photograph 3 Detail, turret and extension Neg. 12 on file at Ct. Hist. Comm. Hartford, Ct. DEC 2 2 1981

Fairfield County Courthouse Bridgeport, Ct. 8/80 D.S.Plummer, Photograph 4 East elevation Neg. 14 on file at Ct. Hist. Comm. Hartford, Ct. DEC 2 2 1981