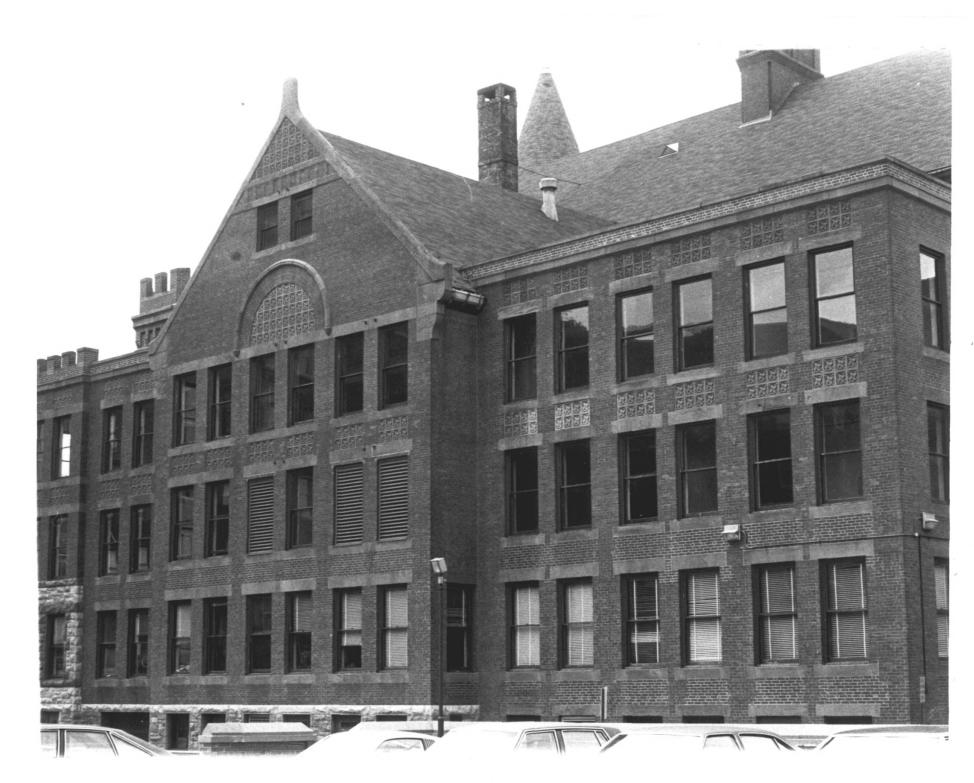

## JAN **3 1** 1982

Fairfield County Courthouse Bridgeport, Ct. 8/80 D.S.Plummer, Photograph 5 North elevation (rear) Neg. 15 on file at Ct. Hist. Comm. Hartford, Ct DEC 2 2 1991

Fairfield County Courthouse Bridgeport, Ct. 8/80 D.S.Plummer, Photograph 6 West elevation Neg. 18 on file at Ct. Hist. Comm. Hartford, Ct.DEC 2 ? 1981