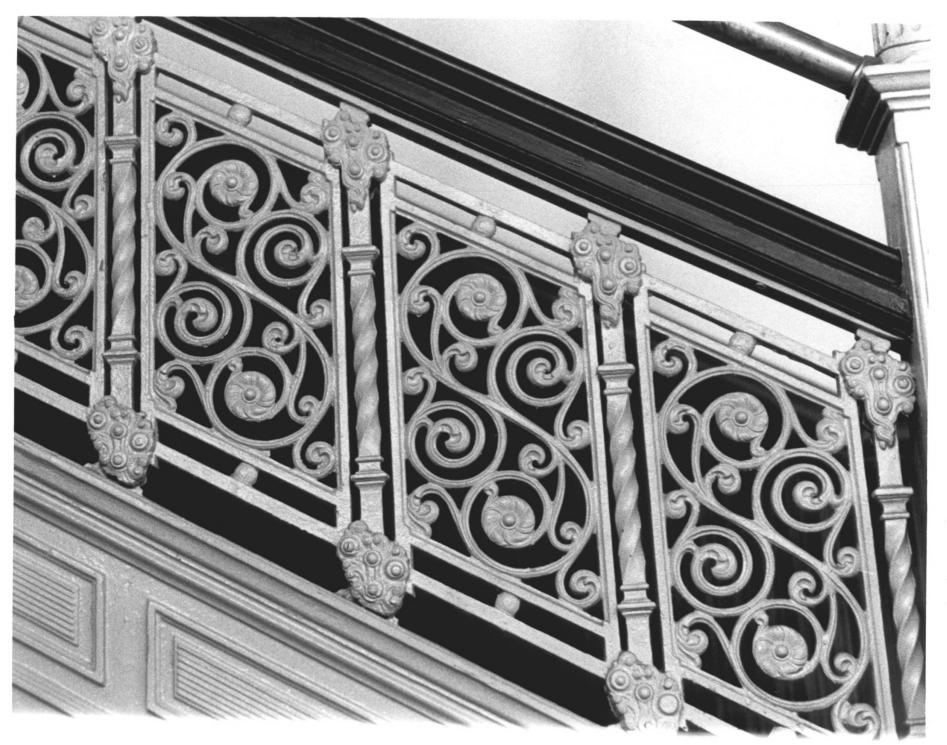

Fairfield County Courthouse Bridgeport, Ct. 8/80 D.S.Plummer, Photograph 7 Central staircase Neg. 8 on file at Ct. Hist. Comm. Hartford, Ct. DFC 2 2 1981

Fairfield County Courthouse Bridgeport, Ct. 8/80 D.S.Plummer, Photograph 8 Detail, staircase railing Neg. 9 on file at Ct. Hist. Comm. Hartford, Ct. DEC 2 2 1981 JAN 2 1 1982