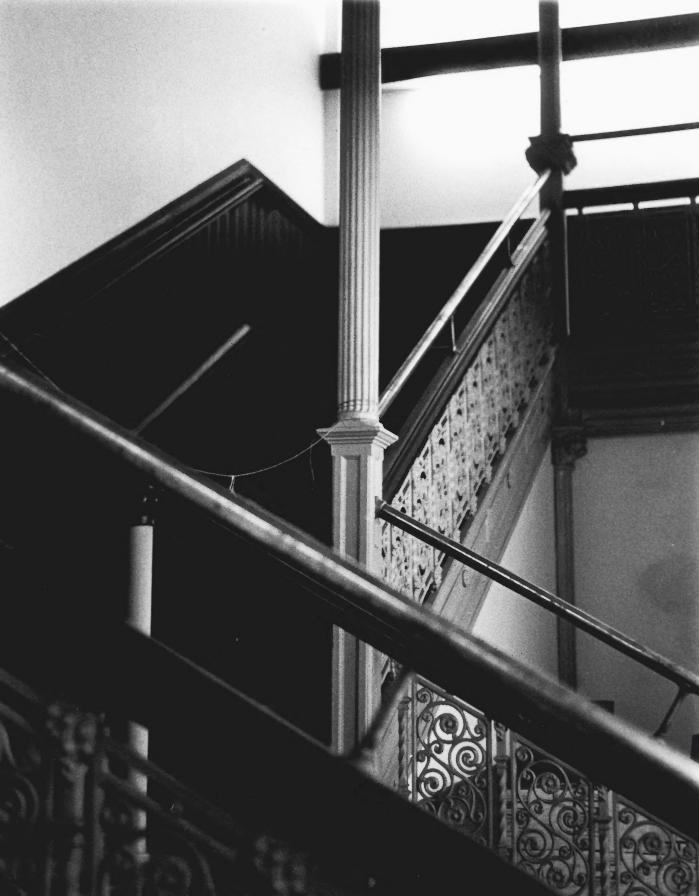

Fairfield County Courthouse Bridgeport, Ct. 8/80 D.S.Plummer, Photograph 7 Central staircase Neg. 8 on file at Ct. Hist. Comm. Hartford, Ct. DFC 2 2 1981

Fairfield County Courthouse Bridgeport, Ct. 8/80 D.S.Plummer, Photograph 8 Detail, staircase railing Neg. 9 on file at Ct. Hist. Comm. Hartford, Ct. DEC 2 2 1981 JAN 2 1 1982