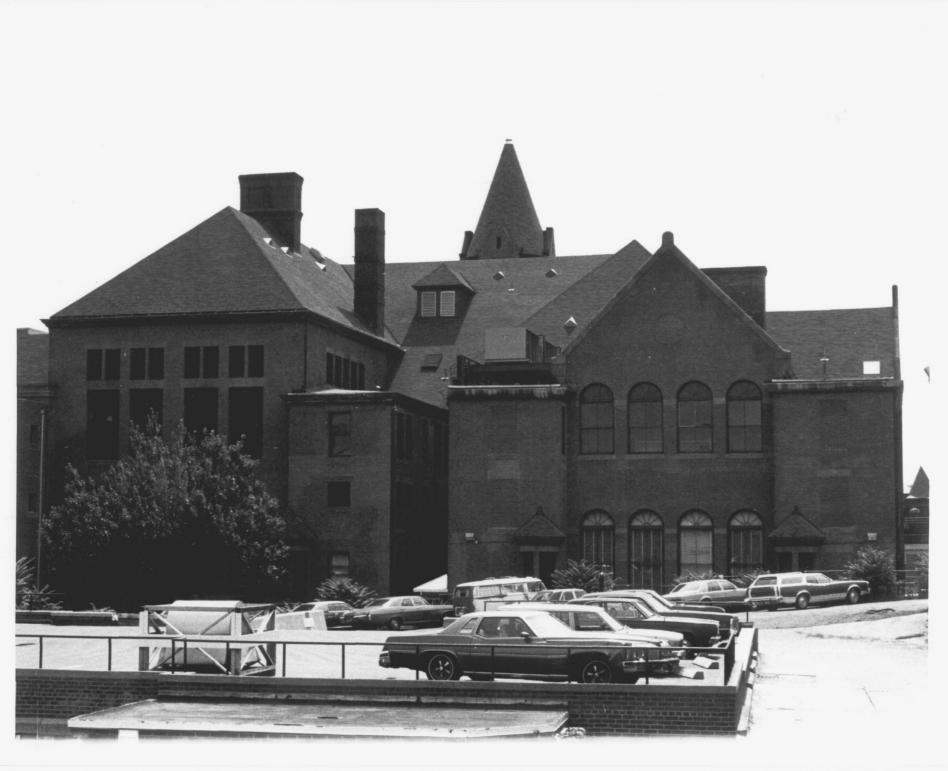

## JAN **3 1** 1982

Fairfield County Courthouse Bridgeport, Ct. 8/80 D.S.Plummer, Photograph 5 North elevation (rear) Neg. 15 on file at Ct. Hist. Comm. Hartford, Ct DEC 2 2 1991

Fairfield County Courthouse Bridgeport, Ct. 8/80 D.S.Plummer, Photograph 6 West elevation Neg. 18 on file at Ct. Hist. Comm. Hartford, Ct.DEC 2 ? 1981