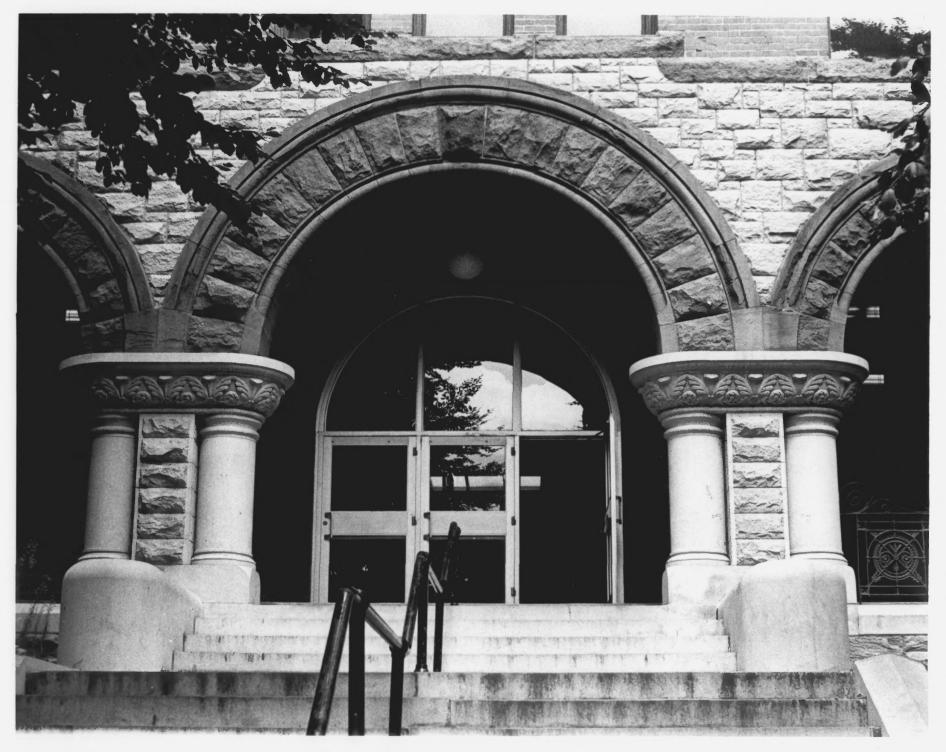

Fairfield County Courthouse Bridgeport, Ct. 8/80 D.S.Plummer, Photograph 1 Golden Hill St. Facade Neg. 21 on file at Ct. Hist. Comm. Hartford, Ct. DEC 2 2 1981

Fairfield County Courthouse Bridgeport, Ct. 8/80 D.S.Plummer, Photograph 2 Main entrance Neg. 11 on file at Ct. Hist. Comm. Hartford, Ct. nEC 2 2 1981