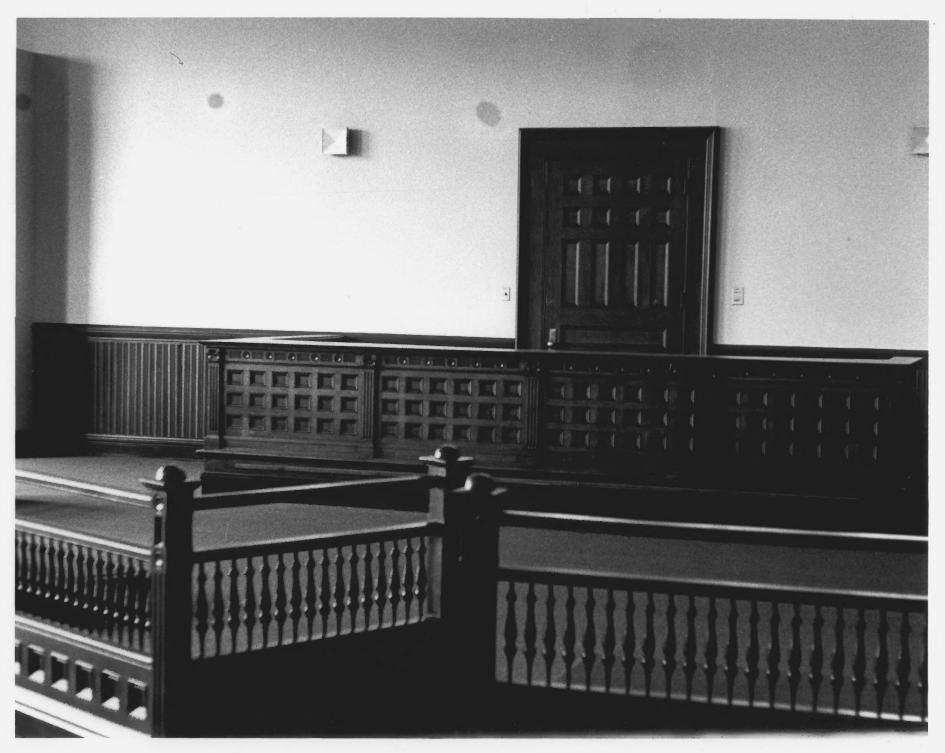

Fairfield County Courthouse Bridgeport, Ct. 8/80' D.S.Plummer, Photograph 9 Interior, Court of Common Pleas Neg. 2 on file at Ct. Hist. Comm. Hartford, Ct. DFC 2 2 1001

Fairfield County Courthouse Bridgeport, Ct. 8/80 D.S.Plummer, Photograph 10 Interior, Superior Courtroom Neg. 5 on file at Ct. Hist. Comm. Hartford, Ct. DEC 2 2 1981