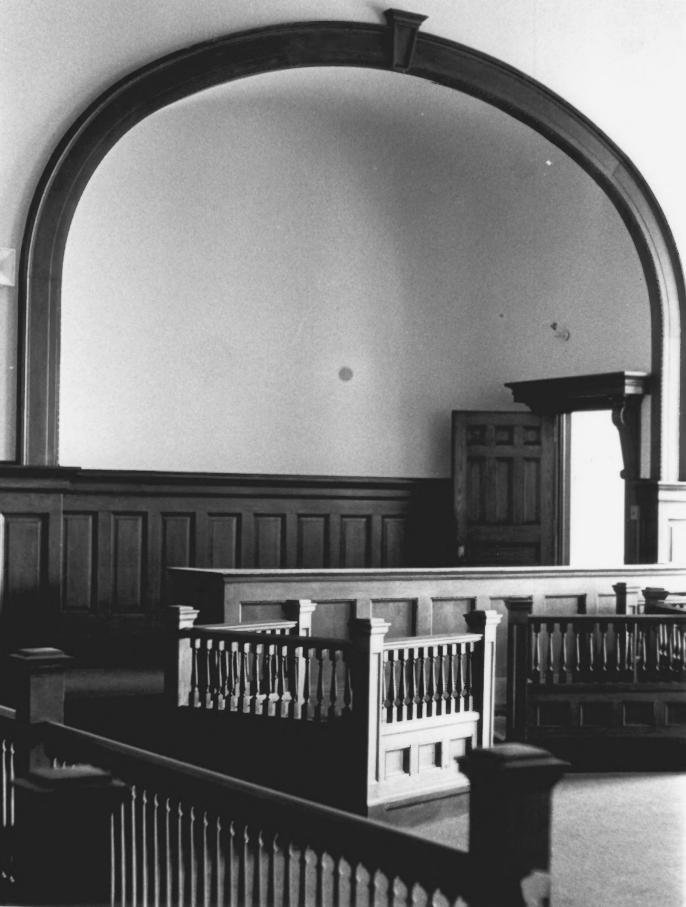

Fairfield County Courthouse Bridgeport, Ct. 8/80' D.S.Plummer, Photograph 9 Interior, Court of Common Pleas Neg. 2 on file at Ct. Hist. Comm. Hartford, Ct. DFC 2 2 1001

Fairfield County Courthouse Bridgeport, Ct. 8/80 D.S.Plummer, Photograph 10 Interior, Superior Courtroom Neg. 5 on file at Ct. Hist. Comm. Hartford, Ct. DEC 2 2 1981