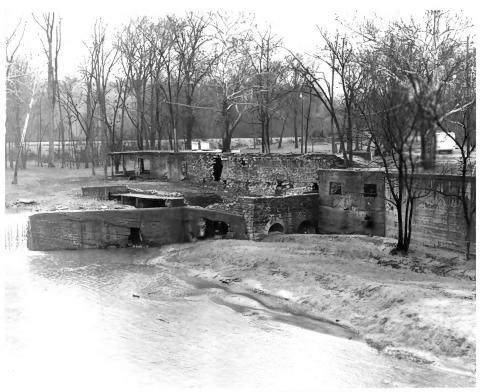

Vigo Pri 2. Markle House & Mill Site JUL 2 6 1975 Terre Haute, Indiana Walt Engle 1976 SEP 10 1979 North Vigo High School Remains of mill and mill dam, looking south and west No. 2 of 3

3. Markle House & Mill Site Terre Haute, Indiana Walt Engle 1976 North Vigo High School Ruins of mill, looking south No. 3 of 3