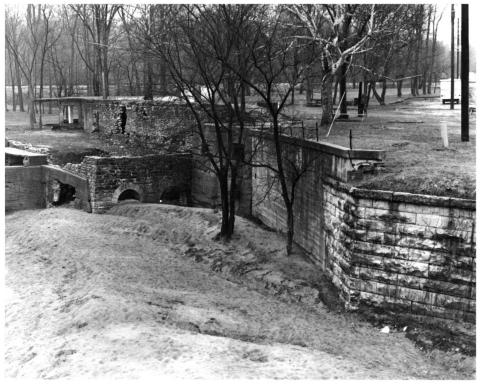

Vigo Pri 2. Markle House & Mill Site JUL 2 6 1975 Terre Haute, Indiana Walt Engle 1976 SEP 10 1979 North Vigo High School Remains of mill and mill dam, looking south and west No. 2 of 3

3. Markle House & Mill Site Terre Haute, Indiana Walt Engle 1976 North Vigo High School Ruins of mill, looking south No. 3 of 3