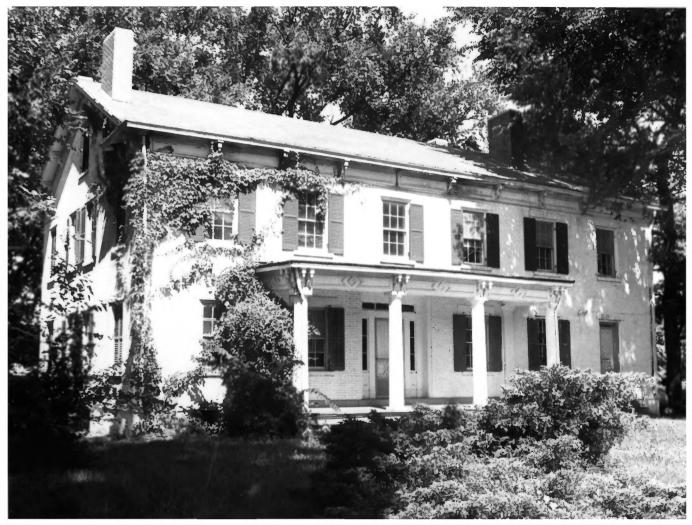

Vigo Co. JUL 2 6 1979

1977 108 N. 25th Street SEP **10** 1979 Main (east) and south elevations of the Markle House, looking northwest No. 1 of 3

 Markle House & Mill Site Terre Haute, Indiana

House of Photography

Markletousa Iriel 1848 4900 mill Dam Road lene Hardo, Ind.

Guned & operated by the: Vizo County Historical Society, Inc. 1411 S. 6th St., Tome Haute, Ind.

taken July 22, 1977 by House of Photography, Tenet