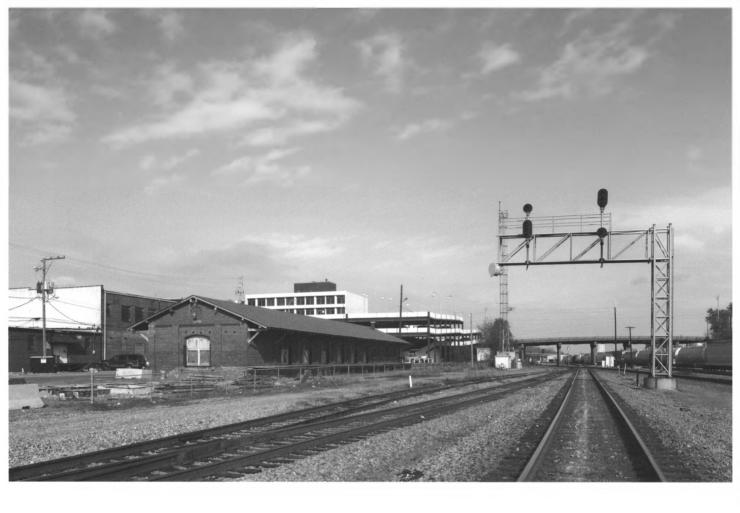

Dalton Commercial Historic District (Boundary Increase and Additional Documentation)
Dalton, Whitfield County, Georgia
Photograph | of 37

Dalton Commercial Historic District (Boundary Increase and Additional Documentation) Dalton, Whitfield County, Georgia Photograph 2 of 37