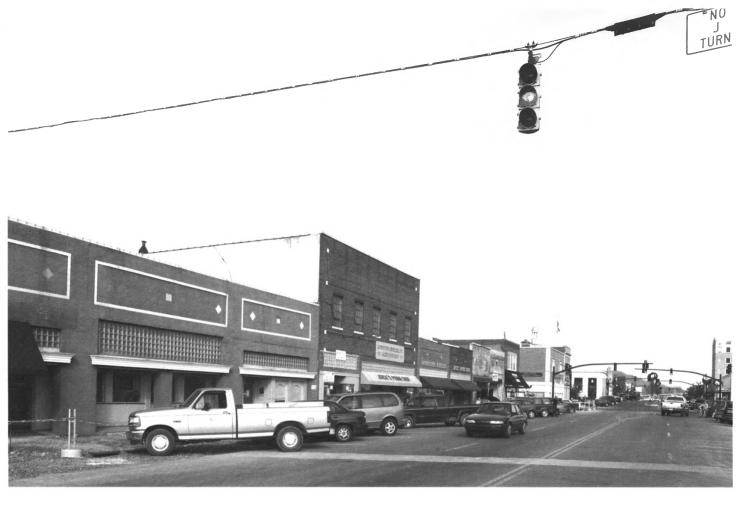

Dalton Commercial Historic District (Boundary Increase and Additional Documentation)
Dalton, Whitfield County, Georgia
Photograph | of 37

Dalton Commercial Historic District (Boundary Increase and Additional Documentation) Dalton, Whitfield County, Georgia Photograph 2 of 37