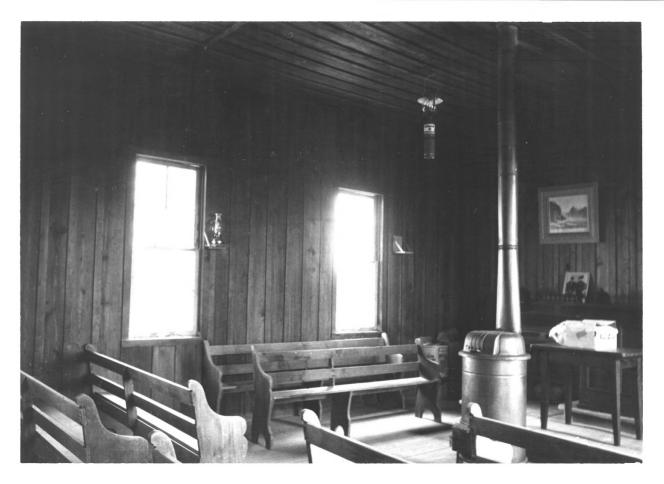

JAN 2 9 1980

First Evangelical Reformed Church

The First Evangelical Church
Bernstadt
Laurel County
Kentucky APR 2 2 1980

Gloria Mills
Kentucky Heritage Commission
Frankfort, Kentucky
July 1979

Photo 3.5 Interior. JAN 2 9 1980