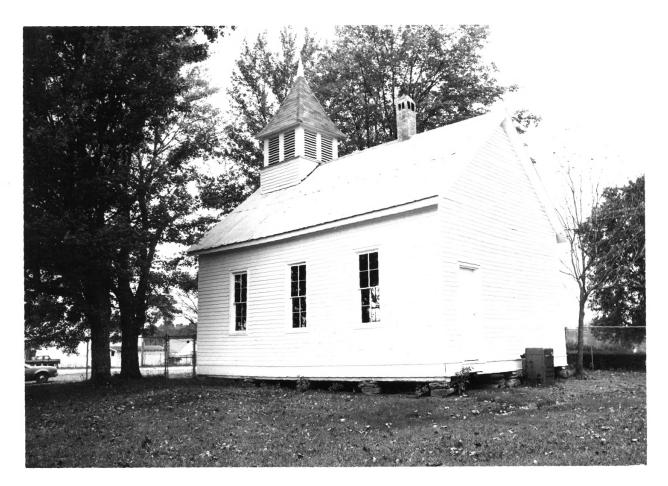

First Evangelial Referred Chush
The First Evangelical Church
Bernstadt
Laurel County
Kentucky

APR 22 1880

Gloria Mills Kentucky Heritage Commission Frankfort, Kentucky July 1979 Photo 2.72 View looking

southwest.