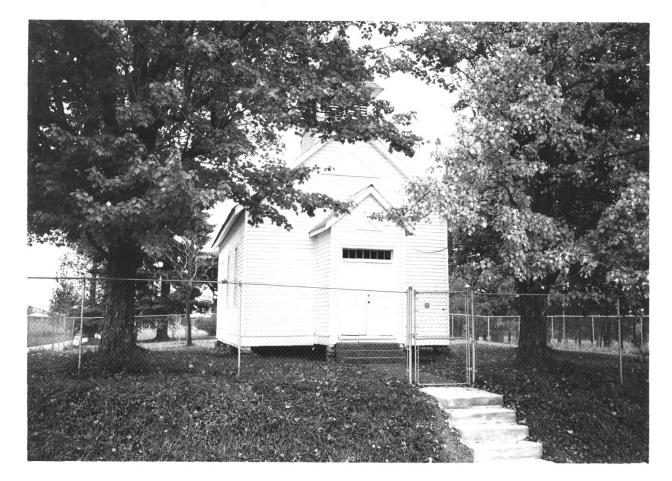

First Evangehial Reformed Church
The First Evangelical Church
Bernstadt
Laurel County
Kentucky

Gloria Mills Kentucky Heritage Commission Frankfort, Kentucky July 1979

Photo 1.43 Front (south) view.

JAN 2 9 1980