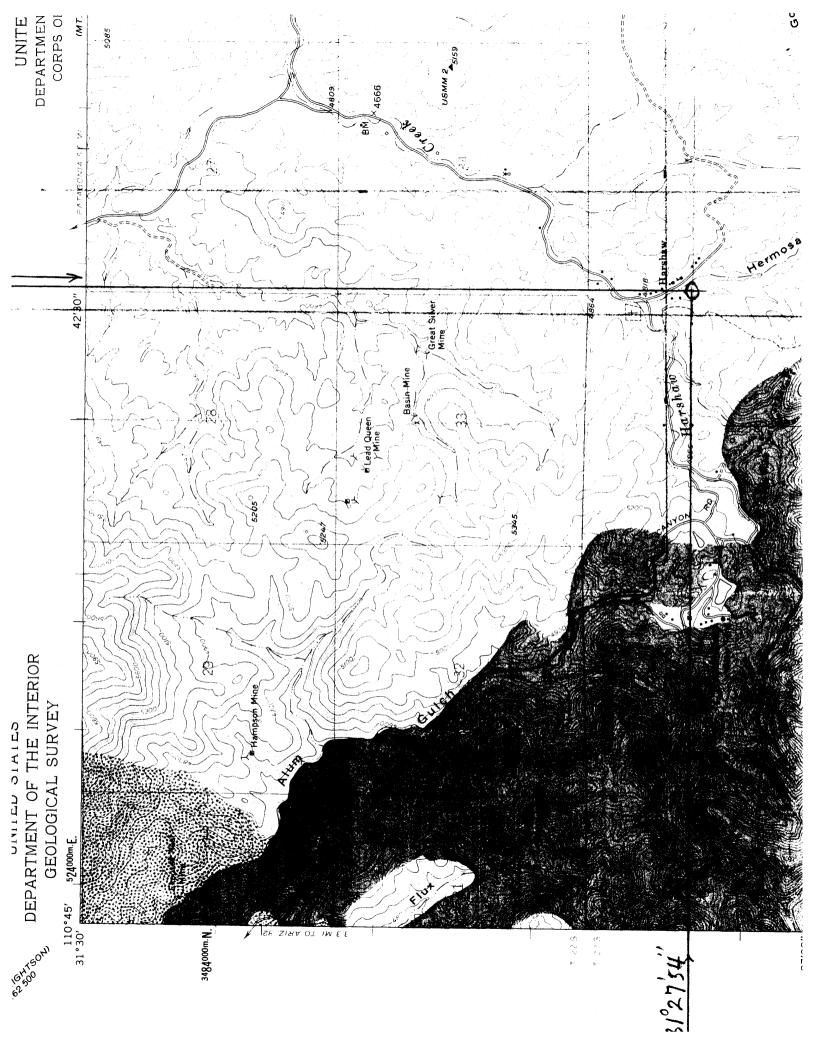

The Finley House is situated about 100 yards from where the stamp mill of the Hermosa Mining Company formerly stood and the building may have been originally used as an office. The threeroom building was constructed of brick from the main stack of the smelter at the famous Mowry Mine a few miles away. Brick construction was unusual in the territorial period. At some later date, two bedrooms, a kitchen, and a bath were added with adobe walls.