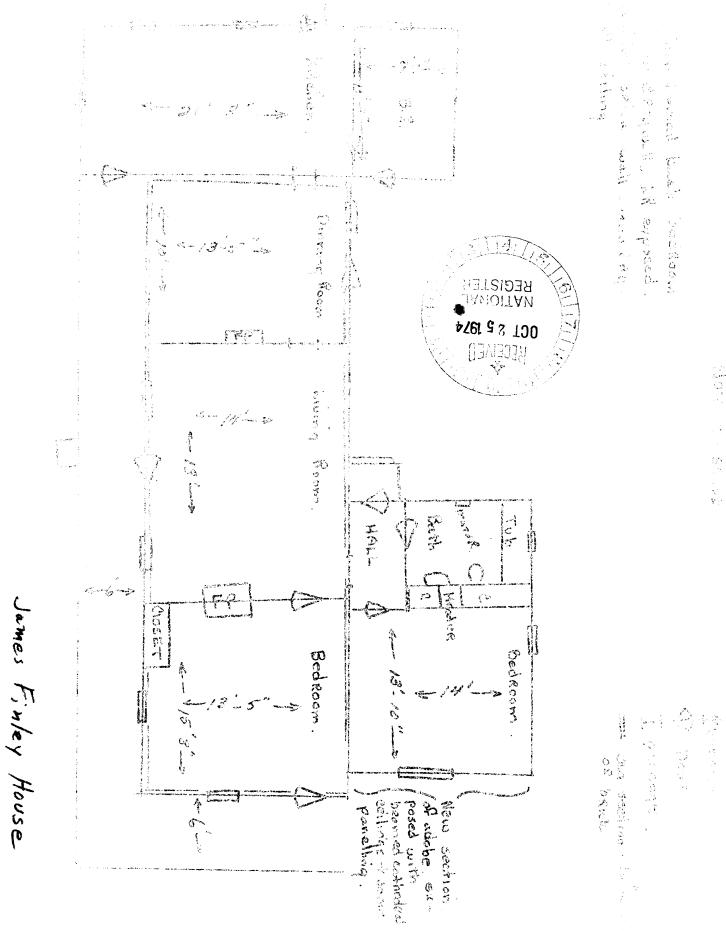

reatly reduced scale until in 1885 when the mill was sold, dismantled, and shipped away.

About this time James Finley of Tucson bought the old Harshaw Mine and built a new mill which began operation in 1890. In 1893 the Hermosa Company leased the mine from Finley and remodeled the mill but ran out of capital before ore was reached. The demonetization of silver, occurring in the same year, plus the building of the railroad through the town of Patagonia eight miles north, spelled the end of Harshaw as a real town.

Although the mine was purchased from the Finley estate after he died in 1903, it was never developed further. Harshaw, which had once had a main street of nine blocks and a population of over 2000, became a ghost town. The townsite is now part of the Coronado National Forest.