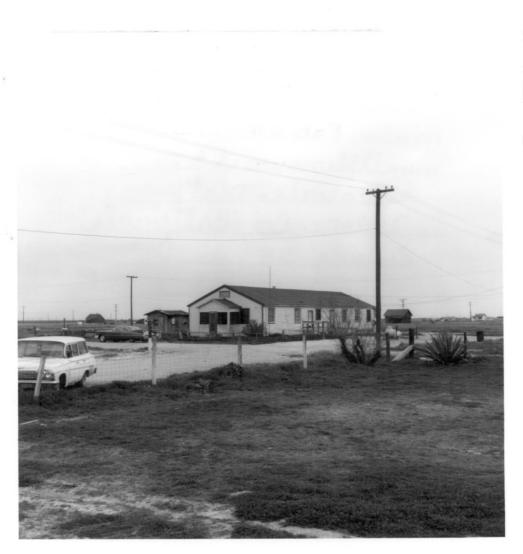

| N<br>N   | 1. 1 | (Type all enti                                     | ries - attach to or enclose with photograph)                                                  | 23 1972            |
|----------|------|----------------------------------------------------|-----------------------------------------------------------------------------------------------|--------------------|
| 0        |      | соммон:                                            | Allensworth Historic District                                                                 |                    |
| _        |      | AND/OR HISTORIC:                                   | Allensworth                                                                                   |                    |
| $\vdash$ | 2.   | LOCATION                                           |                                                                                               |                    |
| O        |      | STREET AND NUMBER:                                 | On State Highway 43 between Wasco and Corcoran approximately 9 miles west of U. S. Highway 99 |                    |
| _        |      | CITY OR TOWN:                                      |                                                                                               |                    |
| œ        |      |                                                    | Allensworth                                                                                   |                    |
| -        |      | STATE:                                             | CODE COUNTY:                                                                                  | CODE               |
| S        |      |                                                    | California 06 Tulare                                                                          | 107                |
| Z        | 3. 1 | HOTO REFERENCE                                     |                                                                                               |                    |
| _        |      | PHOTO CREDIT:                                      | Department of Parks and Recreation                                                            | · ·                |
| L.A.     |      | DATE OF PHOTO:                                     | 1970                                                                                          |                    |
| Ш        |      | Resources                                          | Building, 9th & "O" Streets, Sacramento, California                                           |                    |
| S        | 4.   | IDENTIFICATION                                     | No. 3                                                                                         | 67 X               |
|          |      | View from scho<br>Allensworth so<br>for preservati | ol yard looking southeast at school cafeteria and coasider                                    | Name of the second |