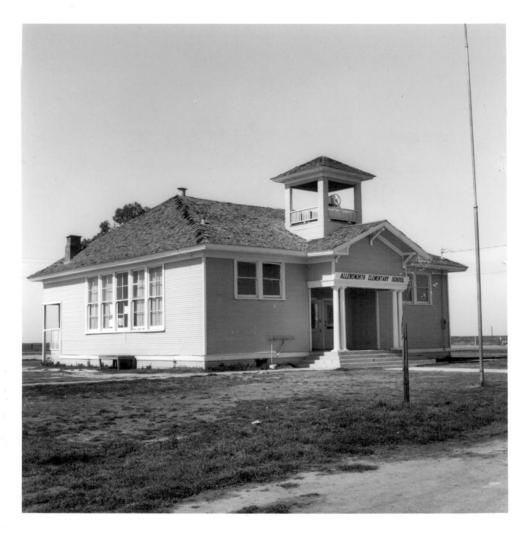

#### NATIONAL REGISTER OF HISTORIC PLACES PROPERTY PHOTOGRAPH FORM

Z

04

Z

LLi ш

| STATE                 |    |
|-----------------------|----|
| California            |    |
| COUNTY                |    |
| Tulare                |    |
| FOR NPS USE ONLY      |    |
| ENTRY NUMBER 2 3 1972 | TE |
| PEB & 0 13/2          | •  |

| (Type all        | entries - attach to or enclose with photograph)                             | FEB 23 19/2      |
|------------------|-----------------------------------------------------------------------------|------------------|
| NAME             |                                                                             |                  |
| соммон:          | Allensworth Historic District                                               | 90.              |
| AND/OR HISTORIC: | Allensworth                                                                 |                  |
| LOCATION         |                                                                             |                  |
| STREET AND NUMB  | On State Highway 43 between Wasco ar<br>approximately 9 miles west of U. S. |                  |
| CITY OR TOWN:    |                                                                             |                  |
| _                | Allensworth                                                                 |                  |
| STATE:           | CODE COUNTY:                                                                | co               |
|                  | California 06 Tula                                                          | re 10            |
| PHOTO REFERENC   |                                                                             |                  |
| PHOTO CREDIT:    | Department of Parks and Recreation                                          |                  |
| DATE OF PHOTO:   | 1970                                                                        | Shirt T          |
| NEGATIVE FILED A | T: Resources Building, 9th and "0" Street Sacramento, California            | 6                |
| IDENTIFICATION   | 13/                                                                         | 12/10/19/        |
|                  | DIRECTION, ETC.                                                             | 6, 0,0 E         |
| Alle             | ensworth Elementary School looking north                                    | est from Douglas |