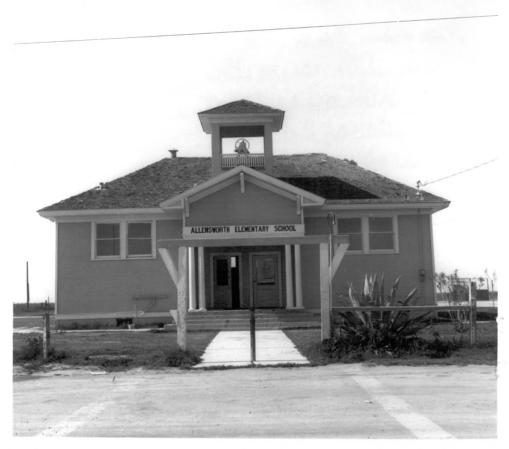

# PROPERTY PHOTOGRAPH FORM

| STATE        |     |      |
|--------------|-----|------|
| Californ     | ia  |      |
| COUNTY       |     |      |
| Tulare       |     |      |
| FOR NPS USE  | ONL | Υ    |
| ENTRY NUMBER |     | DATE |
| EED          | 9 3 | 1072 |

| (Type all entries - attach to or enclose with photograph) |                       | ENTRY NUMBER      | DATE               |                   |
|-----------------------------------------------------------|-----------------------|-------------------|--------------------|-------------------|
|                                                           |                       | FFR 2             | 3 1072             |                   |
| 1. NAME                                                   |                       |                   | 1.40               | 1016              |
| COMMON:                                                   | Allensworth Histor    | ic District       |                    |                   |
| AND/OR HISTORIC                                           | : Allensworth         |                   |                    |                   |
| 2. LOCATION                                               |                       |                   |                    |                   |
| STREET AND NUM                                            | on state nighway      |                   |                    |                   |
| CITY OR TOWN:                                             | approximately 9 m     | iles west of U. S | . Highway 99       |                   |
|                                                           | Allensworth           |                   |                    |                   |
| STATE:                                                    |                       | CODE COUNTY:      |                    | CODE              |
|                                                           | California            | 06                | Tulare             | 107               |
| 3. PHOTO REFEREN                                          | CE                    |                   |                    |                   |
| PHOTO CREDIT:                                             | Department of Par     | ks and Recreation |                    |                   |
| DATE OF PHOTO:                                            | 1970                  |                   |                    |                   |
| NEGATIVE FILED                                            |                       | u Streets Seemen  |                    |                   |
| 4. IDENTIFICATION                                         | Building, 9th and "O  | pereers, pacram   | eurol ostitionits  | $\langle \lambda$ |
|                                                           | DIRECTION, ETC.       |                   | <del> </del>       | 121               |
| Allensi<br>Avenue                                         | worth Elementary Scho | ol looking direct | ly west from Dougl | 38 10             |