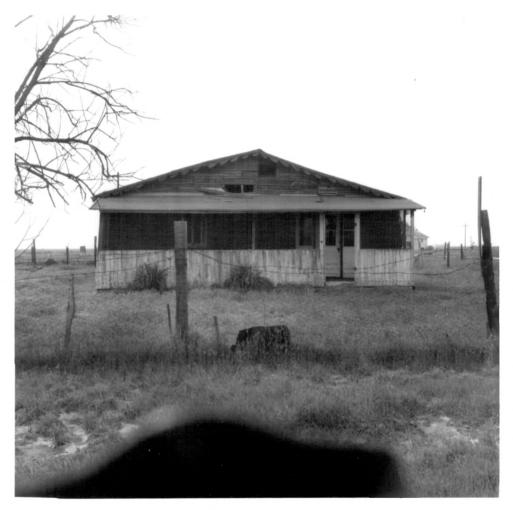

|      |                    |                                             | •                |                 | FED & U       | 19/2                                    |
|------|--------------------|---------------------------------------------|------------------|-----------------|---------------|-----------------------------------------|
| . N  | IAME               |                                             |                  | -               |               |                                         |
| 1    | COMMON:            | Allensworth Historic                        | Distri           | ct              |               | *************************************** |
|      | AND/OR HISTORIC:   | Allensworth                                 |                  |                 |               |                                         |
| 2. L | OCATION            |                                             |                  |                 |               |                                         |
| 1    | STREET AND NUMBER  | On State Highway 43 approximately 9 mile    | betwee<br>s west | n Wasco and Cor | coran         |                                         |
| [    | CITY OR TOWN:      |                                             |                  |                 |               |                                         |
|      |                    | Allensworth                                 |                  |                 |               |                                         |
|      | STATE:             |                                             | CODE             | COUNTY:         |               | CODE                                    |
|      | •                  | California                                  | 06               | Tulare          |               | 107                                     |
| , P  | HOTO REFERENCE     |                                             |                  |                 |               | 8/8                                     |
| ı    | PHOTO CREDIT:      | Department of Parks                         | and Re           | creation        | 4             | (.)                                     |
|      | DATE OF PHOTO:     | 1970                                        |                  |                 | 10 76.40      | 1                                       |
|      | NEGATIVE FILED AT: | Resources Building,<br>Sacramento, Californ |                  | nd "O" Streets, | 1/6/ 1/0/     | 534                                     |
| 4. 1 | DENTIFICATION      |                                             |                  |                 |               | 77 [                                    |
|      | DESCRIBE VIEW, DI  | RECTION, ETC.                               |                  | •               | (4)           | 2                                       |
|      | Colonel All        | ensworth House lookin                       | g dire           | ctly west from  | Dunbar Street |                                         |
|      |                    | ŧ                                           |                  |                 | A TITT        | 1.21                                    |
|      |                    | , a                                         |                  |                 | 0,111         |                                         |
| - 1  |                    |                                             |                  |                 |               |                                         |