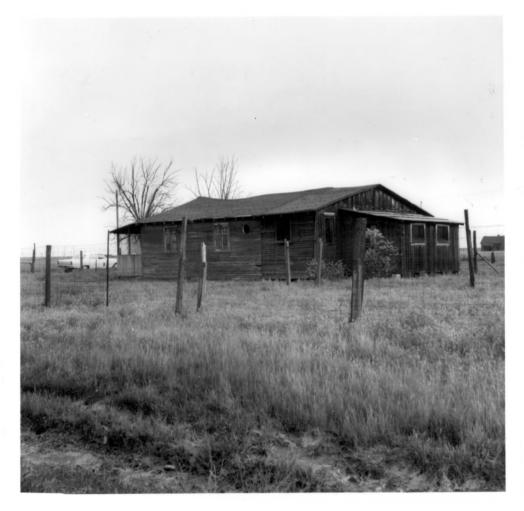

| P90.                                                                       | TED NO                                                            |          |  |  |  |  |  |
|----------------------------------------------------------------------------|-------------------------------------------------------------------|----------|--|--|--|--|--|
| 1. NAME                                                                    |                                                                   |          |  |  |  |  |  |
| COMMON: A                                                                  | COMMON: Allensworth Historic District                             |          |  |  |  |  |  |
| AND/OR HISTORIC:                                                           | llensworth                                                        |          |  |  |  |  |  |
| 2. LOCATION                                                                |                                                                   |          |  |  |  |  |  |
| STREET AND NUMBER:                                                         | STREET AND NUMBER: On State Highway 43 between Wasco and Corcoran |          |  |  |  |  |  |
|                                                                            | approximately 9 miles west of U.S. Highway 99                     |          |  |  |  |  |  |
| CITY OR TOWN:                                                              |                                                                   |          |  |  |  |  |  |
|                                                                            | Allensworth                                                       |          |  |  |  |  |  |
| STATE:                                                                     | CODE COUNTY:                                                      | CODE     |  |  |  |  |  |
|                                                                            | California 06 Tulare                                              | 107      |  |  |  |  |  |
| 3. PHOTO REFERENCE                                                         | V6111V411146                                                      |          |  |  |  |  |  |
| PHOTO CREDIT:                                                              | Department of Parks and Recreation 6                              |          |  |  |  |  |  |
| DATE OF PHOTO:                                                             | 1970                                                              | <u> </u> |  |  |  |  |  |
| NEGATIVE FILED AT: Department of Parks and Recreation, 9th and "O" Streets |                                                                   |          |  |  |  |  |  |
|                                                                            | Sacramento, California                                            | (a)      |  |  |  |  |  |
| 4 IDENTIFICATION                                                           |                                                                   | 3 =      |  |  |  |  |  |
| DESCRIBE VIEW, DIR                                                         | Colonel Allensworth House looking southeast from Sojournal Street |          |  |  |  |  |  |
| Colonel All                                                                |                                                                   |          |  |  |  |  |  |
|                                                                            |                                                                   | (3)      |  |  |  |  |  |
|                                                                            |                                                                   |          |  |  |  |  |  |
|                                                                            | 11/61                                                             |          |  |  |  |  |  |
|                                                                            |                                                                   |          |  |  |  |  |  |