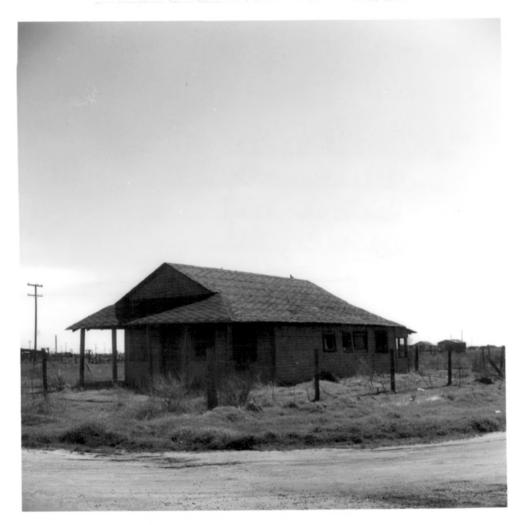

#### NATIONAL REGISTER OF HISTORIC PLACES PROPERTY PHOTOGRAPH FORM

| TATE           |           |
|----------------|-----------|
| California     |           |
| OUNTY          |           |
| Tulare         |           |
| FOR NPS USE ON | LY        |
| ENTRY NUMBER   | DATE      |
| FF             | 2 2 3 107 |

| N<br>N   | 1. 1 | (Type all enti                                     | ries - attach to or enclose with photograph)                                                  | 23 1972            |
|----------|------|----------------------------------------------------|-----------------------------------------------------------------------------------------------|--------------------|
| 0        |      | соммон:                                            | Allensworth Historic District                                                                 |                    |
| _        |      | AND/OR HISTORIC:                                   | Allensworth                                                                                   |                    |
| $\vdash$ | 2.   | LOCATION                                           |                                                                                               |                    |
| O        |      | STREET AND NUMBER:                                 | On State Highway 43 between Wasco and Corcoran approximately 9 miles west of U. S. Highway 99 |                    |
| _        |      | CITY OR TOWN:                                      |                                                                                               |                    |
| œ        |      |                                                    | Allensworth                                                                                   |                    |
| -        |      | STATE:                                             | CODE COUNTY:                                                                                  | CODE               |
| S        |      |                                                    | California 06 Tulare                                                                          | 107                |
| Z        | 3. 1 | HOTO REFERENCE                                     |                                                                                               |                    |
| _        |      | PHOTO CREDIT:                                      | Department of Parks and Recreation                                                            | · ·                |
| L.A.     |      | DATE OF PHOTO:                                     | 1970                                                                                          |                    |
| Ш        |      | Resources                                          | Building, 9th & "O" Streets, Sacramento, California                                           |                    |
| S        | 4.   | IDENTIFICATION                                     | No. 3                                                                                         | 67 X               |
|          |      | View from scho<br>Allensworth so<br>for preservati | ol yard looking southeast at school cafeteria and coasider                                    | Name of the second |