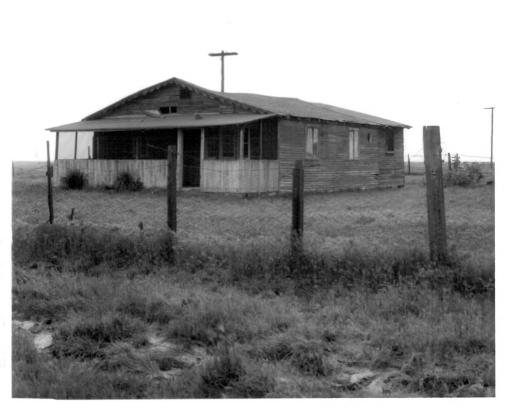

|                                                                                              | PROPERTY PHOTOGRAPH FORM                                         |                                |                                    |      | FOR NPS USE ONLY |            |      |  |
|----------------------------------------------------------------------------------------------|------------------------------------------------------------------|--------------------------------|------------------------------------|------|------------------|------------|------|--|
| S                                                                                            | (Type all entries - attach to or enclose with photograph)        |                                |                                    |      | ENTRY NUMBER     | B 2 3 1972 |      |  |
| Z                                                                                            | I. NAN                                                           | AE .                           |                                    |      |                  |            |      |  |
| 0                                                                                            | COMMON: Allensworth Historic District                            |                                |                                    |      |                  |            |      |  |
| _                                                                                            | AN                                                               | D/OR HISTORIC:                 | Allensworth                        |      |                  |            |      |  |
| $\vdash$                                                                                     | 2. LOC                                                           | CATION                         |                                    |      |                  |            |      |  |
| O<br>-                                                                                       | ammovimately 0 miles west of U.S. Highway 00                     |                                |                                    |      |                  |            |      |  |
| $\supset$                                                                                    | СІТ                                                              | Y OR TOWN:                     |                                    |      |                  |            |      |  |
| œ                                                                                            |                                                                  |                                | Allensworth                        |      |                  |            |      |  |
| $\vdash$                                                                                     | ST                                                               | ATE:                           |                                    | CODE | COUNTY:          |            | CODE |  |
| S                                                                                            | _                                                                |                                | California                         | 06   | ] Tu             | lare       | 107  |  |
| z                                                                                            | 3. PHC                                                           | TO REFERENCE                   |                                    |      |                  |            |      |  |
| _                                                                                            | РН                                                               | OTO CREDIT:                    | Department of Parks and Recreation |      |                  |            |      |  |
|                                                                                              | DA                                                               | TE OF PHOTO:                   | 1970                               |      |                  |            |      |  |
| ili<br>Ili                                                                                   | Resources Building, 9th & "O" Streets, Sacramento, California 18 |                                |                                    |      |                  |            | 8/>  |  |
| S                                                                                            | 200000000000000000000000000000000000000                          | NTIFICATION                    |                                    |      |                  | 100        | (e)  |  |
|                                                                                              | DE                                                               | DESCRIBE VIEW, DIRECTION, ETC. |                                    |      |                  |            |      |  |
| Colonel Allensworth House looking southwest from corner of Sciourn Street and Dunbar Street. |                                                                  |                                |                                    |      |                  | toma (6)   |      |  |
|                                                                                              | ı                                                                |                                |                                    |      |                  | 1 342      | 1 51 |  |