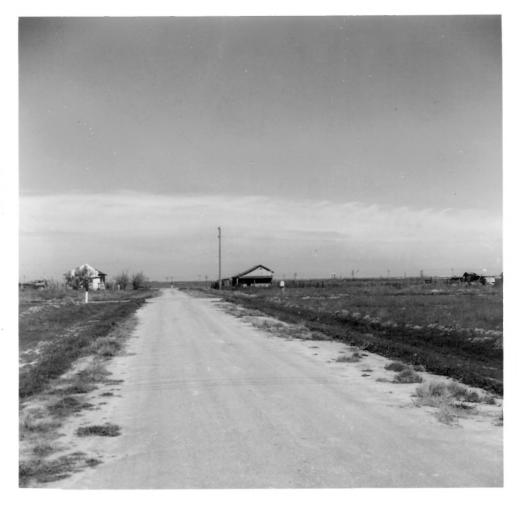

# NATIONAL REGISTER OF HISTORIC PLACES PROPERTY PHOTOGRAPH FORM

| STATE           |         |
|-----------------|---------|
| California      |         |
| COUNTY          |         |
| Tulare          |         |
| FOR NPS USE ONL | .Y      |
| ENTRY NUMBER    | DATE    |
| FEB             | 23 1071 |

| ^         | (Type all entries - attach to or enclose with photograph)                             | ENTRY NUMBER                          | 23 1071 |
|-----------|---------------------------------------------------------------------------------------|---------------------------------------|---------|
| Z         | 1. NAME                                                                               |                                       | 15/4    |
| 0         | COMMON: Allensworth Historic District                                                 |                                       |         |
| _         | AND/OR HISTORIC: Allensworth                                                          |                                       |         |
| -         | 2. LOCATION                                                                           |                                       |         |
| J         | STREET AND NUMBER: On State Highway 43 between Wasco approximately 9 miles west of U. |                                       |         |
| $\supset$ | CITY OR TOWN:                                                                         | D. HIghway 99                         |         |
| ×         | Allensworth                                                                           |                                       |         |
| -         | STATE: CODE COUNTY:                                                                   |                                       | CODE    |
| ^         | California 06 I                                                                       | ulare                                 | 107     |
| Z         | 3. PHOTO REFERENCE                                                                    |                                       |         |
| _         | PHOTO CREDIT: Department of Parks and Recreation                                      | n 17110                               |         |
|           | DATE OF PHOTO: 1970                                                                   | 6                                     |         |
| Li        | NEGATIVE FILED AT:                                                                    | 1 1 1 1 1 1 1 1 1 1 1 1 1 1 1 1 1 1 1 |         |
| ш         | Resources Building, 9th and "0" \$                                                    | preets, Sacramento                    | Calif.  |
| S         | 4 IDENTIFICATION                                                                      | 7 40 0/20 19                          |         |
|           | DESCRIBE VIEW, DIRECTION, ETC.                                                        | FI DE SE N FI                         | .       |
|           | View looking north from the corner of and Sojourna Street                             | P Young Road                          |         |
|           |                                                                                       | 61111                                 |         |