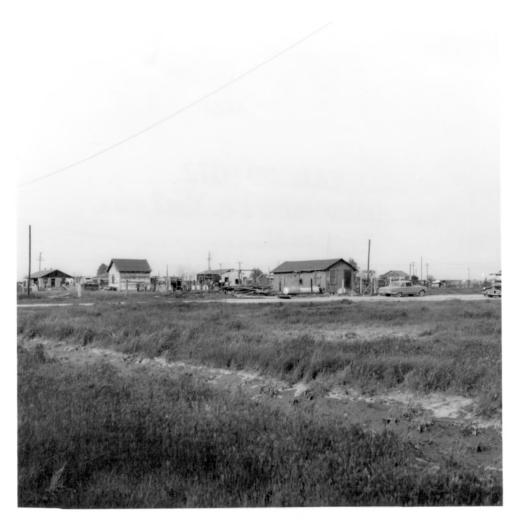

# PROPERTY PHOTOGRAPH FORM

(Type all entries - attach to or enclose with photograph)

| STATE          |       |
|----------------|-------|
| California     | L     |
| COUNTY         |       |
| Tulare         |       |
| FOR NPS USE ON | ILY _ |
| ENTRY NUMBER   | DATE  |
| FFR 23         | 1078  |

| , , , ,          |                                                     | •        |             | FFR 23                                  | 1078                                    |
|------------------|-----------------------------------------------------|----------|-------------|-----------------------------------------|-----------------------------------------|
| 1. NAME          |                                                     |          |             |                                         | 1016-                                   |
| соммом:          | Allensworth Historic                                | Distri   | et          |                                         | *************************************** |
| AND/OR HISTOR    | c: Allensworth                                      |          |             |                                         | <del></del>                             |
| 2. LOCATION      |                                                     |          |             |                                         |                                         |
| STREET AND NU    | MBER: On State Highway 4:<br>approximately 9 mi     |          |             |                                         |                                         |
| CITY OR TOWN:    |                                                     |          |             | , , , , , , , , , , , , , , , , , , , , |                                         |
|                  | Allensworth                                         |          |             | •                                       |                                         |
| STATE:           |                                                     | CODE     | COUNTY:     |                                         | CODE                                    |
|                  | California                                          | 06       | Tulare      |                                         | 107                                     |
| 3. PHOTO REFERE  | NCE                                                 |          |             |                                         |                                         |
| PHOTO CREDIT:    | Department of Parks                                 | and Reci | reation     |                                         |                                         |
| DATE OF PHOTO    | : 1970                                              |          |             |                                         |                                         |
| NEGATIVE FILE    | PAT: Resources Building,<br>Sacramento, Califor     |          | "O" Streets | 16111                                   | 16                                      |
| 4. IDENTIFICATIO |                                                     |          |             | 14 28                                   | <i>y</i> . \                            |
| DESCRIBE VIE     | W, DIRECTION, ETC.                                  |          |             | 6 7                                     | 50                                      |
|                  | w from front of Colonel<br>king northeast towards n |          |             | 1 1 1 1 1                               | - THE                                   |