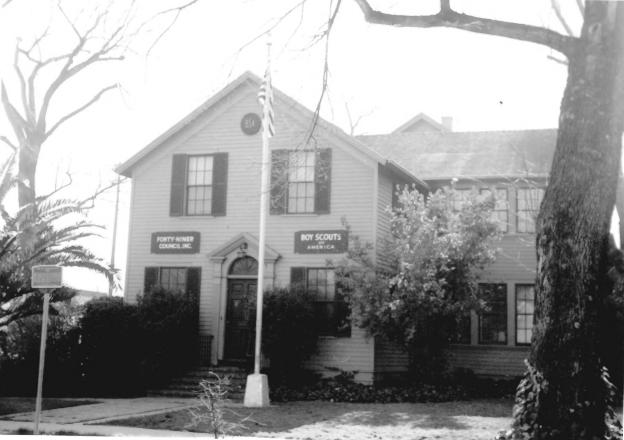

Benjamin Holt House, Stockton, CA R.W. Hillman photo February 1980 Neg. at Pioneer Museum & Haggin Galleries, Stockton Looking southeast Photo #1 of 5 JAN 2 0 1982

Benjamin Holt House, Stockton, CA R.W. Hillman photo February, 1980 Neg at Pioneer Museum & Haggin Looking north
Photo #2 of 5 JAN 2 0 1982