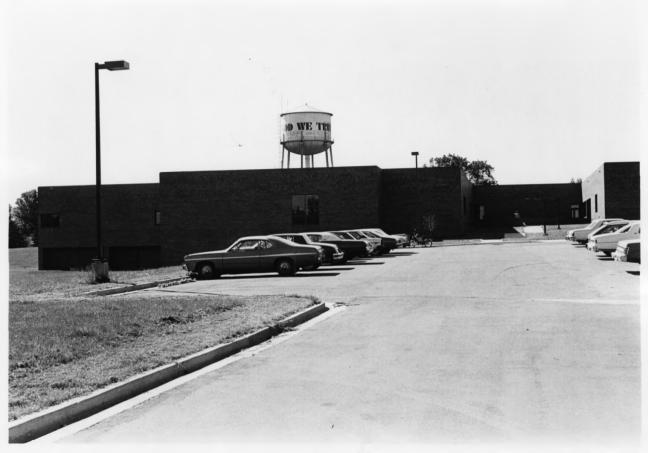

South Dakota School for the Deaf Sioux Falls South Dakota Power Plant: northeast facades Building 12 Carolyn Torma, 1980 Photo 15 Minnehaha Coun

South Dakota School for the Deaf Sioux Falls South Dakota New Classroom Building: south facade Building 13 Carolyn Torma, 1980 Photo 16 Minnehaha (