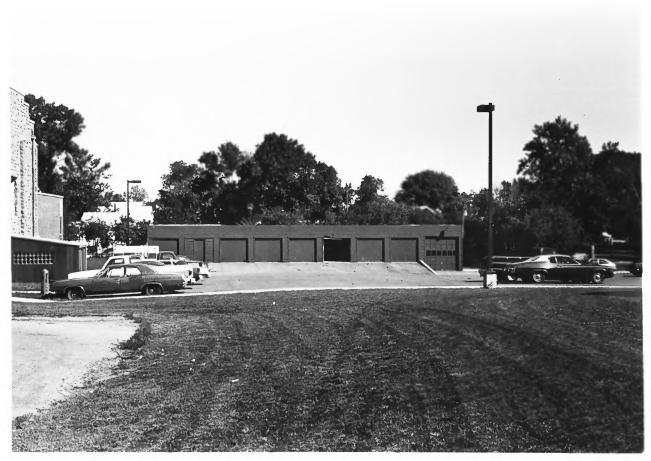

South Dakota School for the Deaf Sioux Falls AN 1 A 1981 South Dakota Garage: southeast facades FEB 1 0 1981 Building 8 Carolyn Torma, 1980 Minnehoha Photo 11

South Dakota School for the Deaf Sioux Falls South Dakota
Boys New Dorm: southeast facades Building 9 Carolyn Torma, 1980 FFR 1 0 1081 Photo 12