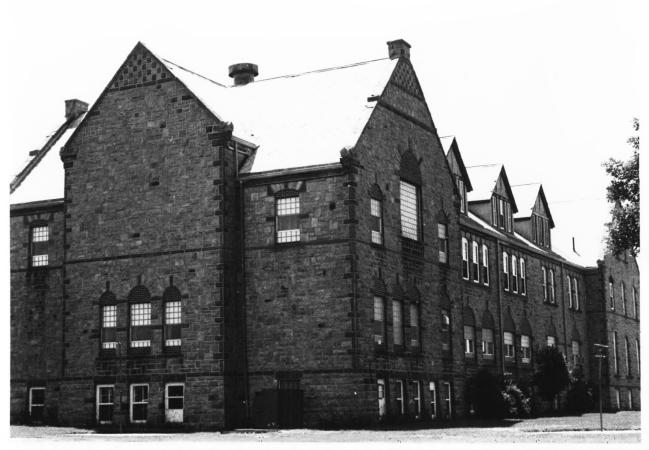

JUN 1 4 1981 South Dakota School for the Deaf Sioux Falls Rinnelike C. Historic Phtogragh c.1900 Old Main, Building 1 Photo 1

South Dakota School for the Deaf Sioux Falls Minneles Co. South Dakota Old Main: west facade FEB 1 0 1981 Building 1 Tom Lubeck, 1979 **JN 1 4 198**1 Photo 2

South Dakota School for the Deaf Sioux Falls JUN 1 4 1981 South Dakota Annex Old Main: south facade
Tom Lubeck, 1979
Photo 3

Ruildings 1 and 5

FEB 1 0 1981 Buildings 1 and 5

South Dakota School for the Deaf Sioux Falls JUN 1 4 1981 South Dakota Boys Old Dorm: southwest facade Bunilding 2 Tom Lubeck, 1979
Photo 4 minnehaha County