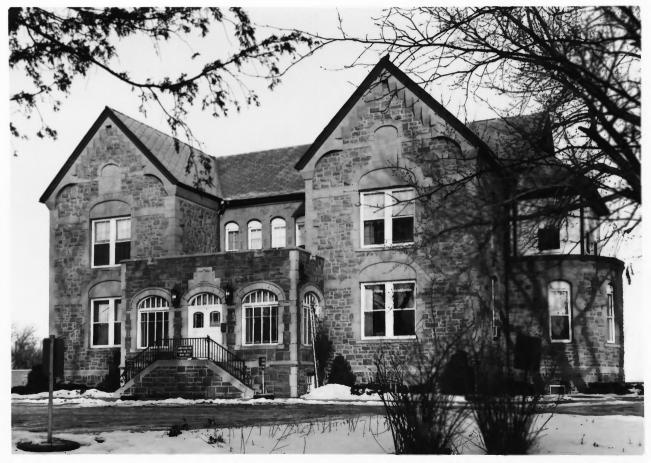

South Dakota School for the Deaf Sioux Falls IN | A | 98| South Dakota Girls Old Dorm: northwest facades
Building 5
Tom Lubook 1070 Tom Lubeck, 1979 Photo 7

South Dakota School for the Deaf Sioux Falls JN 1 4 1981 South Dakota Industrial Arts and Gym Buildings: southwest facades Building 6 Photo 8 Minnehala County