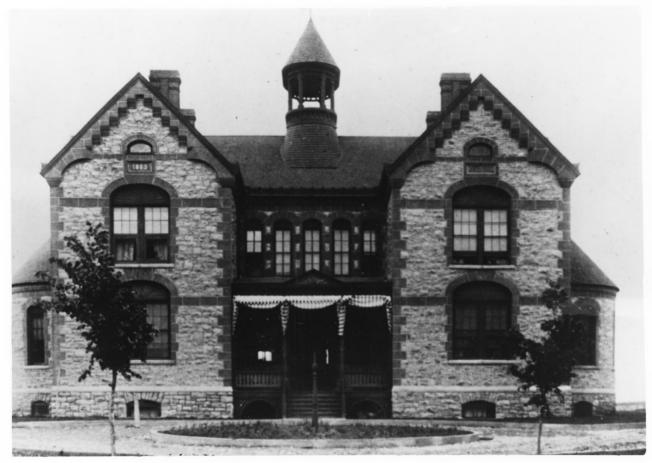

JUN 1 4 1981 South Dakota School for the Deaf Sioux Falls Rinnelike C. Historic Phtogragh c.1900 Old Main, Building 1 Photo 1

South Dakota School for the Deaf Sioux Falls Minneles Co. South Dakota Old Main: west facade FEB 1 0 1981 Building 1 Tom Lubeck, 1979 **JN 1 4 198**1 Photo 2