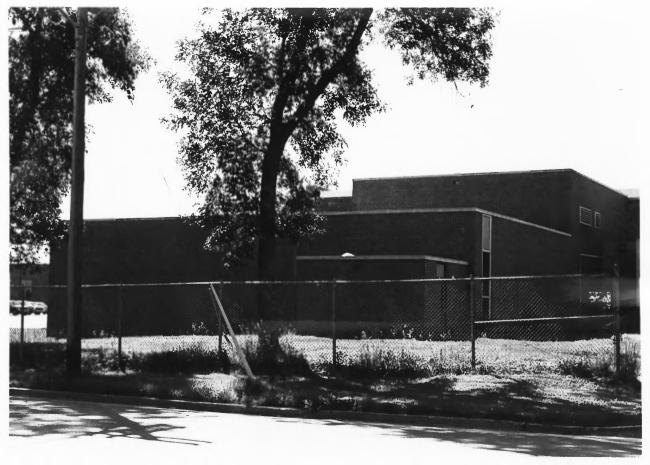

South Dakota School for the Deaf Sioux Falls South Dakota Power Plant: northeast facades Building 12 Carolyn Torma, 1980 Photo 15 Minnehaha Coun

South Dakota School for the Deaf Sioux Falls South Dakota New Classroom Building: south facade Building 13 Carolyn Torma, 1980 Photo 16 Minnehaha (