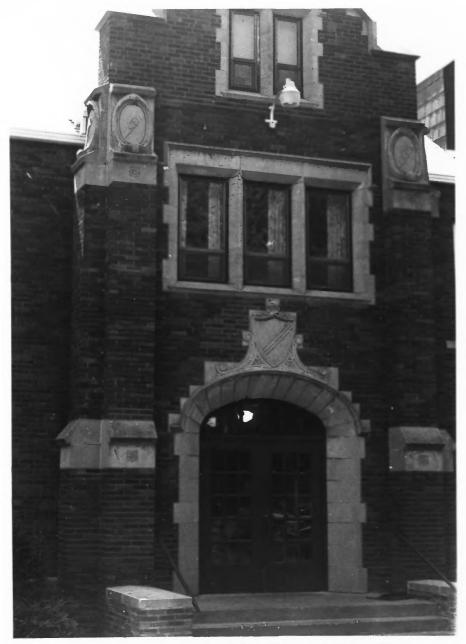

South Dakota School for the Deaf Sioux Falls JN | 4 | 1981 South Dakota Primary Hall: northeast facades Building 7 Tom Lubeck, 1979 FEB 1 0 1981 Photo 9 Minnehaha County

South Dakota School for the Deaf Sioux Falls Mundaha South Dakota Primary Hall: north entrance Building 7 JUN | 4 | 1981 Tom Lubeck, 1979 Photo 10