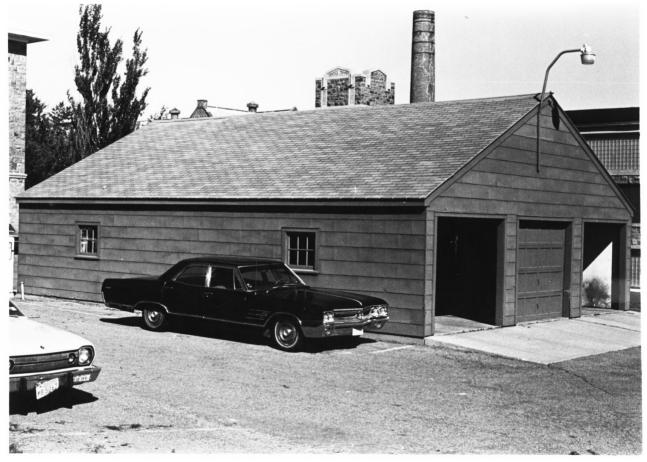

South Dakota School for the Deaf Sioux Falls Minnehaha South Dakota Garage: south facade Building 10 Carolyn Torma, 1980 Photo 13

South Dakota School for the Deaf Sioux Falls JUN 1 4 1981 p Infirmary: north facade selaha South Dakota Building 11 Tom Lubeck, 1979 ( sunly Photo 14