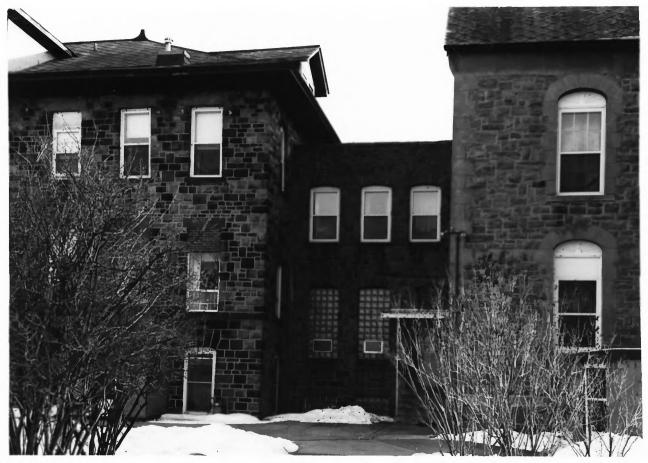

South Dakota School for the Deaf Sioux Falls JUN 1 4 1981 South Dakota Boys Old Dorm Addition: northeast facade
Building 3 Building 3 Tom Lubeck, 1979 Photo 5

South Dakota School for the Deaf Sioux Falls JIN 1 4 1981 South Dakota Physical Plant: southwest facades Building 4 Building 4
Tom Lubeck, 1979 FEB 1980
Photo 6 Minnehapa County