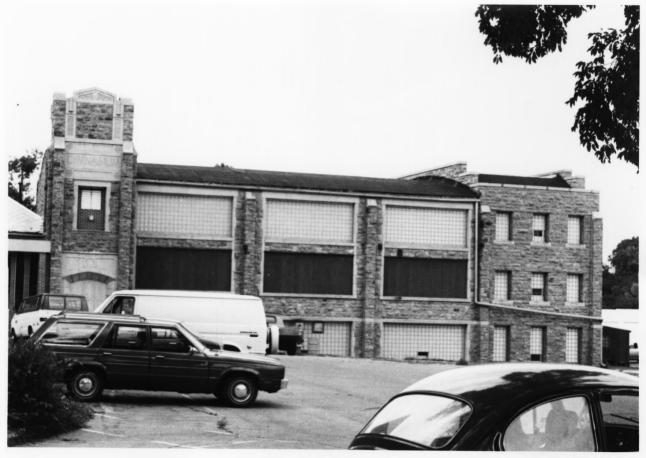

South Dakota School for the Deaf Sioux Falls IN | A | 98| South Dakota Girls Old Dorm: northwest facades
Building 5
Tom Lubook 1070 Tom Lubeck, 1979 Photo 7

South Dakota School for the Deaf Sioux Falls JN 1 4 1981 South Dakota Industrial Arts and Gym Buildings: southwest facades Building 6 Photo 8 Minnehala County