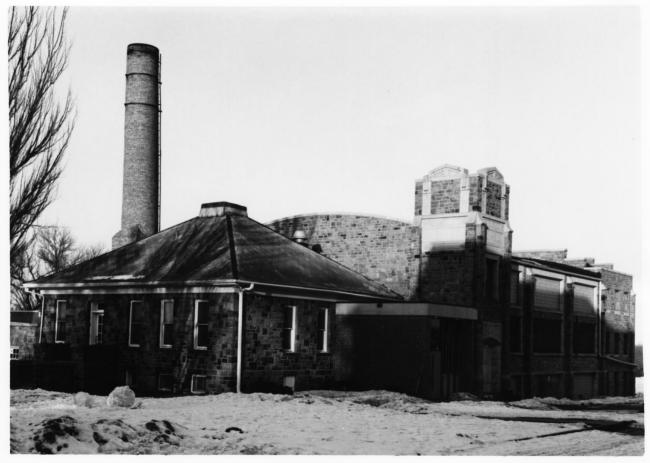

South Dakota School for the Deaf Sioux Falls South Dakota Power Plant: northeast facades Building 12 Carolyn Torma, 1980 Photo 15 Minnehaha Coun

South Dakota School for the Deaf Sioux Falls South Dakota New Classroom Building: south facade Building 13 Carolyn Torma, 1980 Photo 16 Minnehaha (