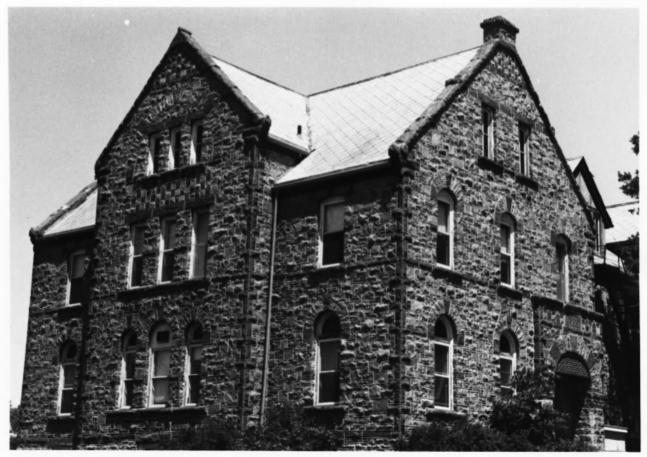

South Dakota School for the Deaf Sioux Falls IN | A | 98| South Dakota Girls Old Dorm: northwest facades
Building 5
Tom Lubook 1070 Tom Lubeck, 1979 Photo 7

South Dakota School for the Deaf Sioux Falls JN 1 4 1981 South Dakota Industrial Arts and Gym Buildings: southwest facades Building 6 Photo 8 Minnehala County