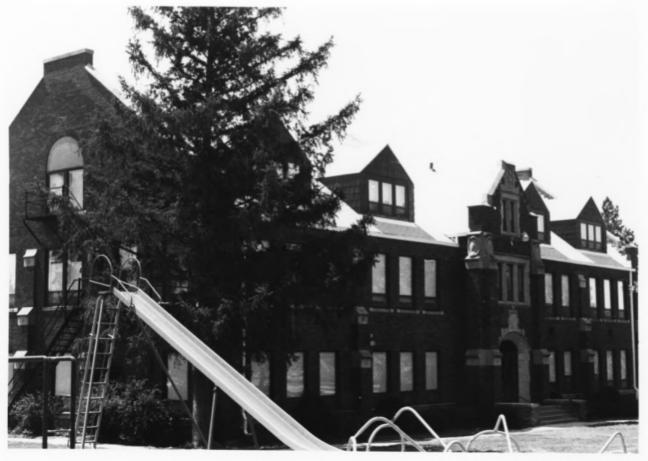

South Dakota School for the Deaf Sioux Falls JUN 1 4 1981 South Dakota Annex Old Main: south facade
Tom Lubeck, 1979
Photo 3

Ruildings 1 and 5

FEB 1 0 1981 Buildings 1 and 5

South Dakota School for the Deaf Sioux Falls JUN 1 4 1981 South Dakota Boys Old Dorm: southwest facade Bunilding 2 Tom Lubeck, 1979
Photo 4 minnehaha County