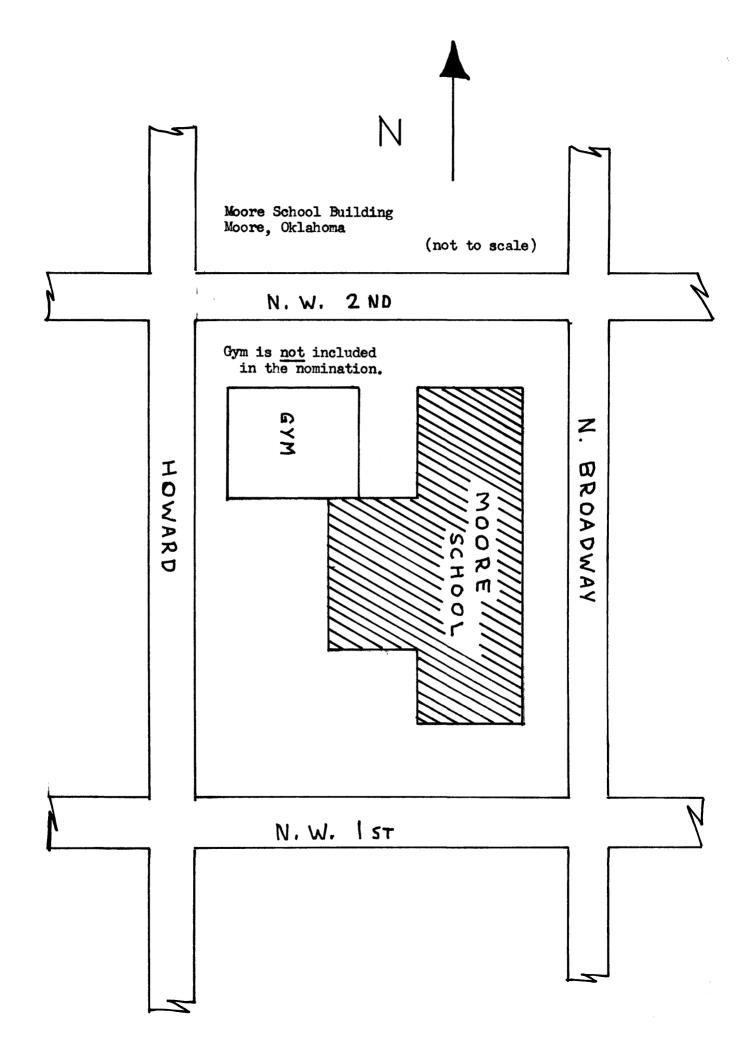

#### Describe the present and original (if known) physical appearance

The Moore School, erected in 1928, was a two-story, T-shaped building, of brick with Gothic entry and ornamentation of stone. It faced east and measured 133 feet north-south, 57 feet deep. The shaft of the T was the auditorium - a 70-foot wxtension to the west, 76 feet wide. In 1938, a 33-foot extension to the north added four class rooms, two up and two down. In 1941, a 36-foot extension to the south added four more rooms. In both additions matching of brick and stone ornamentation maintained the original appearance. Along the way the original auditorium balcony was made into three small second-floor rooms. The gym, which corners the auditorium on the north (and is now connected to it by covered walkway - see sketch and Photo No. 5), is not included in this nomination.