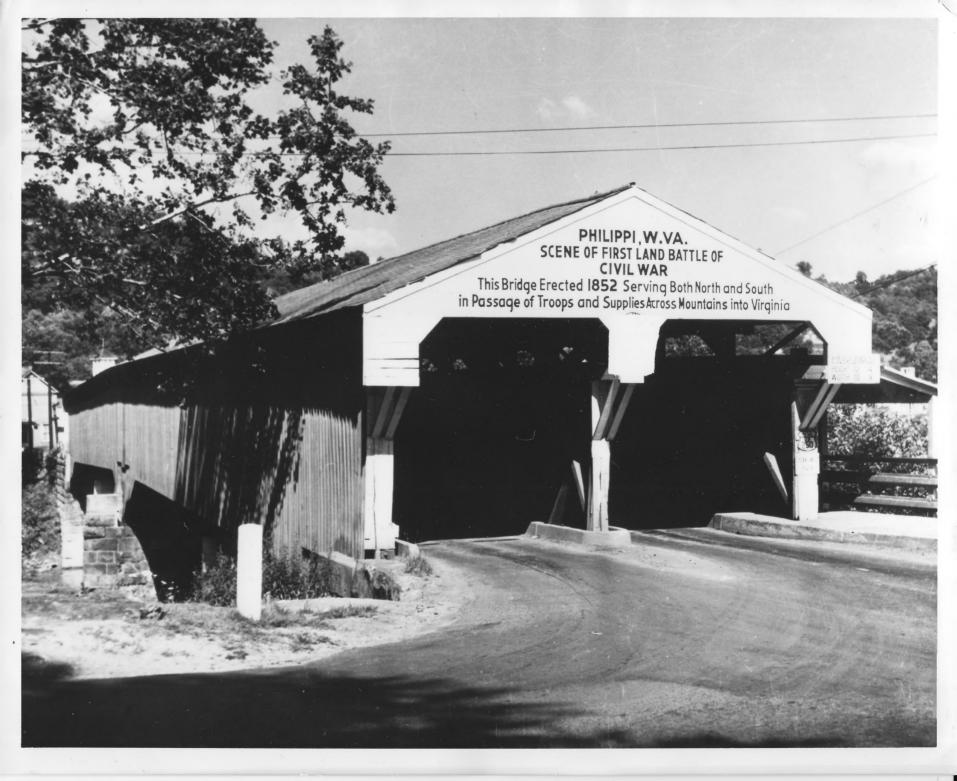

STATE UNITED STATES DEPARTMENT OF THE INTERIOR NATIONAL PARK SERVICE West Virginia COUNTY NATIONAL REGISTER OF HISTORIC PLACES Barbour PROPERTY PHOTOGRAPH FORM FOR NPS USE ONLY ENTRY NUMBER DATE (Type all entries - attach to or enclose with photograph) S 4 SEP 1972 . . . . . Z 1. NAME 0 COMMON: Philippi Covered Bridge AND/OR HISTORIC: 2. LOCATION JANOITAN STREET AND NUMBER: U. S. Route 250 S161 6 CITY OR TOWN: 2 Philippi STATE: COUNTY: CODE CODE West Virginia 26416 54 Barbour 001 3. PHOTO REFERENCE PHOTO CREDIT: Mr. Richard Crawford DATE OF PHOTO: 1950 ш Photography Department, Myers Clinic. Philippi. W. Va. 26416 ш 4. IDENTIFICATION DESCRIBE VIEW, DIRECTION, ETC. The two-lane covered bridge at Philippi looking east toward the town of Philippi. A pedestrian walk added to the bridge in 1934 can be seen at the right. The Philippi Kiwanis Club has, in the past, painted the portals and maintained the lettering. The emblem no longer appears on the bridge.