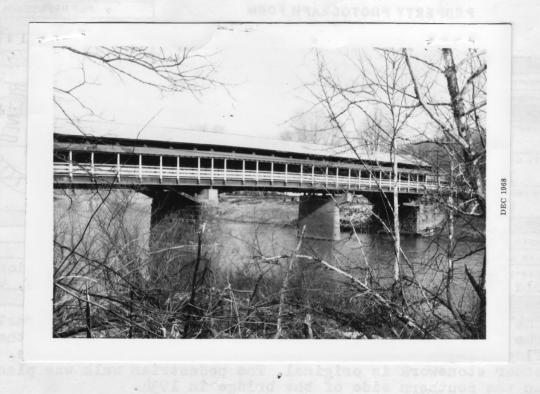

The southern side of the covered bridge looking northeast. The middle pier was one of two added in 1934 to strengthen the floor and bridge support to accommodate modern vehicles. The other stonework is original. The pedestrian walk was placed on the southern side of the bridge in 1934.

Direction of photo: South