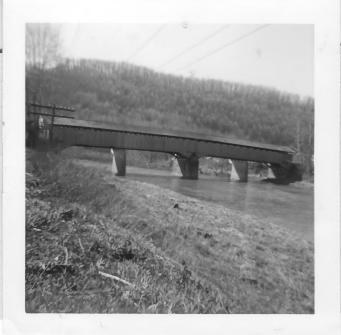

## NATIONAL REGISTER OF HISTORIC PLACES

PROPERTY PHOTOGRAPH FORM

SZO

U

2

Z

ш

S

(Type all entries - attach to or enclose with photograph)

West Virginia
county
Barbour
FOR NPS USE ONLY
ENTRY NUMBER
DATE
SEP 1872,

|                                                                      | " in photograph)                 | 18,14           | SEP 1872 ,       |
|----------------------------------------------------------------------|----------------------------------|-----------------|------------------|
| I. NAME                                                              |                                  | - XIVIII TO     |                  |
| соммом: Philippi Covered Bridg                                       | е                                | (5)             |                  |
| AND/OR HISTORIC:                                                     |                                  | Daz & B         | 15               |
| 2. LOCATION                                                          |                                  | 14 mp. 0        |                  |
| U. S. Route 250                                                      |                                  | GITTER GISTER   |                  |
| CITY OR TOWN: Philippi                                               |                                  | 7 72            | <b>1</b>         |
| West Virginia 26416                                                  | code county: 54 Barbour          | . राहाप         | 001              |
| 3. PHOTO REFERENCE                                                   |                                  |                 | 1002             |
| PHOTO CREDIT: Clifford Lewis, S. DATE OF PHOTO: December 1968        |                                  |                 |                  |
| NEGATIVE FILED AT: State of West Vical Old Mountainlair, West Virgin | rginia Antiqui<br>nia University | ties Commission | n<br>W. Va. 2650 |
| 4. IDENTIFICATION                                                    | · ·                              |                 |                  |

The southern side of the covered bridge looking northeast. The middle pier was one of two added in 1934 to strengthen the floor and bridge support to accommodate modern vehicles. The other stonework is original. The pedestrian walk was placed on the southern side of the bridge in 1934.