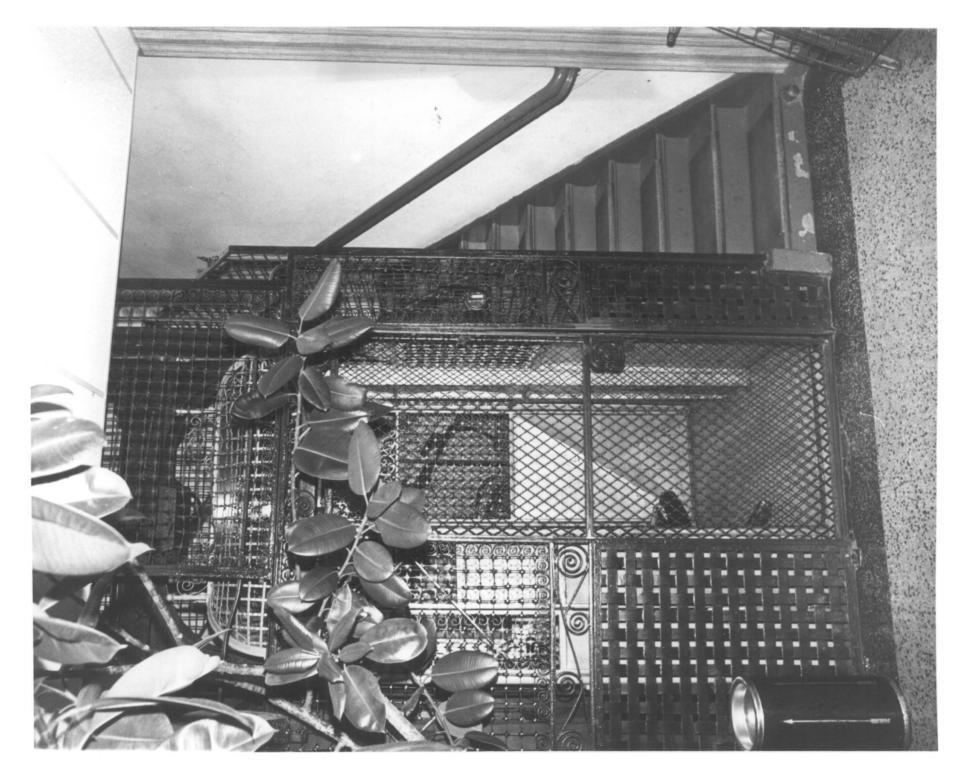

Archives and History
August, 1982
View to south of interior, showing
elevator and stair

Photo 3 of 3