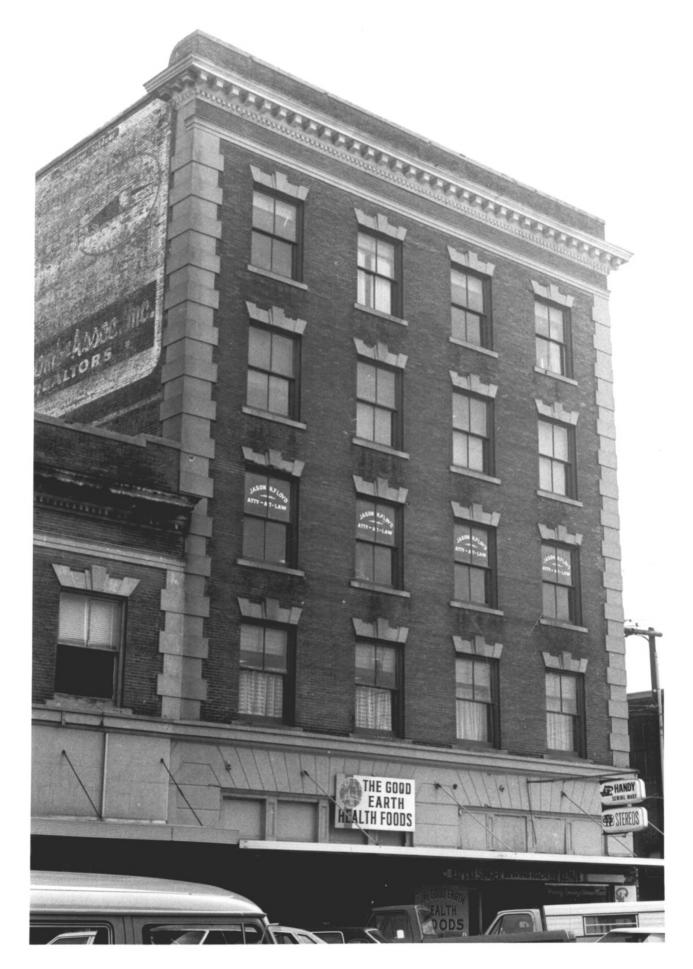

Hewes Building Gulfport, Harrison County, Mississippi Lloyd Ostby, Mississippi Department of Archives and History

December, 1981

View to southwest

Photo 1 of 3

Hewes Building
Gulfport, Harrison County, Mississippi
Lloyd Ostby, Mississippi Department
of Archives and History