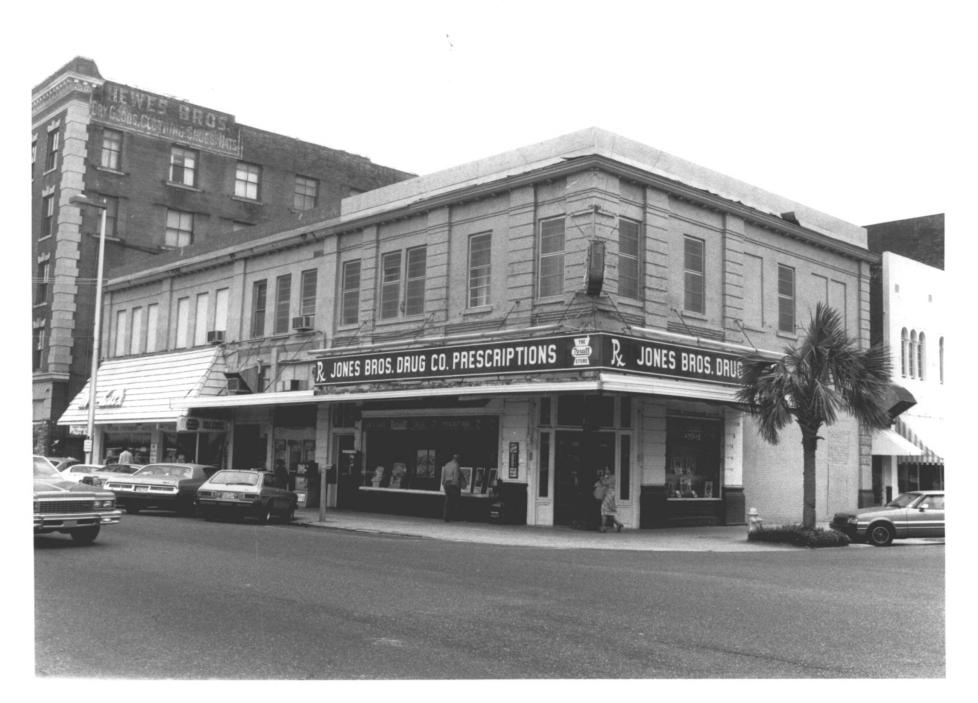

of Archives and History
December, 1981
View to southeast, showing west side
of building

Photo 2 of 3

Hewes Building
Gulfport, Harrison County, Mississippi
Ken P'Pool, Mississippi Department of
Archives and History