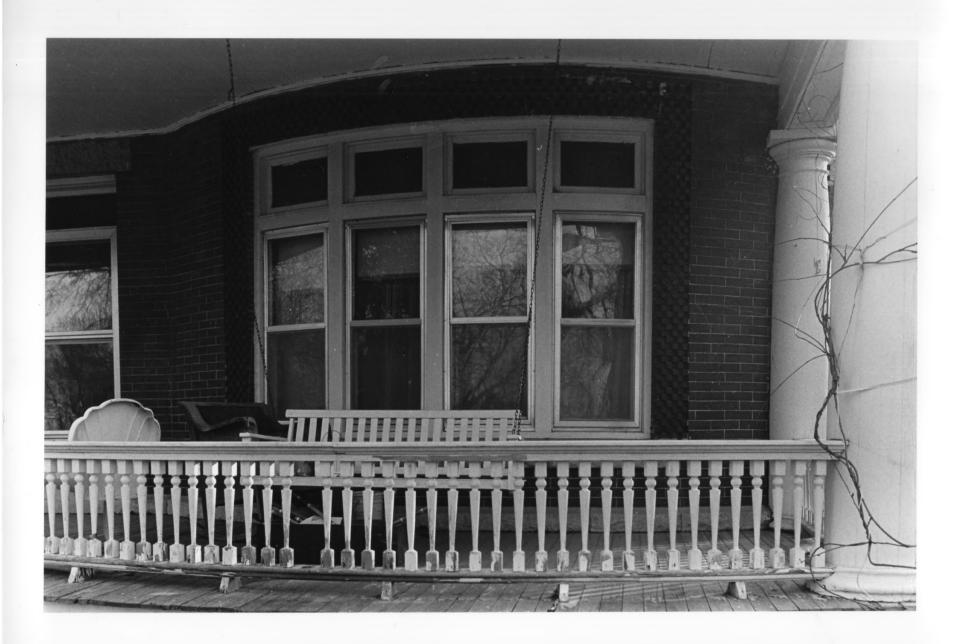

JJS 7912/1:24

Photo #3 Frank J. Rademacher House SA01-3 Crete, Saline County, Nebraska

Detail porch, south and east facades

Photo by Janet Jeffries Spencer, 197

JJS 7912/1:24 Nebraska State Historical Society