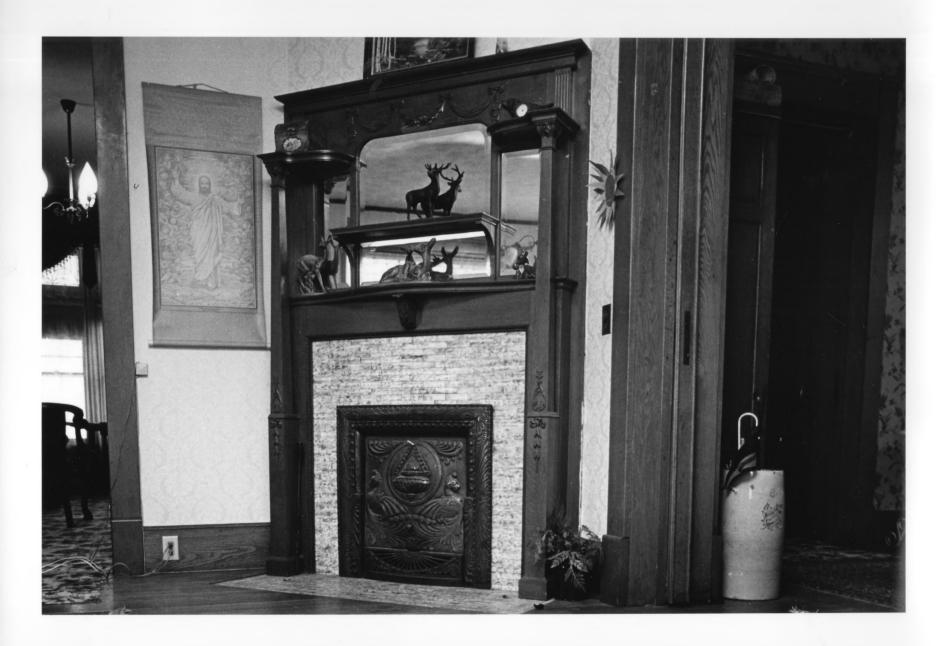

Photo #8

Frank J. Rademacher House SA01-3

Crete, Saline County, Nebraska
back parlor stove, looking northwest
Photo by Janet Jeffries Spencer, 1979

NSHS 7909/1:19 Nebraska State
Historical Society

MAR

Photo #9
Frank J. Rademacher House SA01-3
Crete, Saline County, Nebraska MAR | 1 1980
dining room, looking northeast
Photo by Janet Jeffries Spencer, 1979
NSHS 7909/1:31
Nebraska State Historical Society