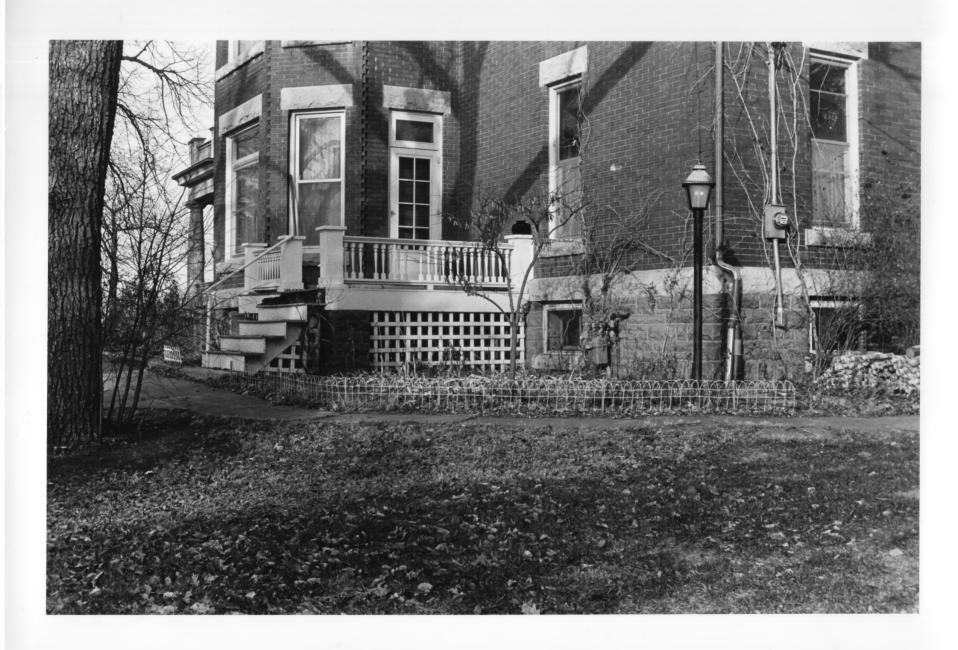

JJS 7912/1:24

Photo #3 Frank J. Rademacher House SA01-3 Crete, Saline County, Nebraska

Detail porch, south and east facades

Photo by Janet Jeffries Spencer, 197

JJS 7912/1:24 Nebraska State Historical Society