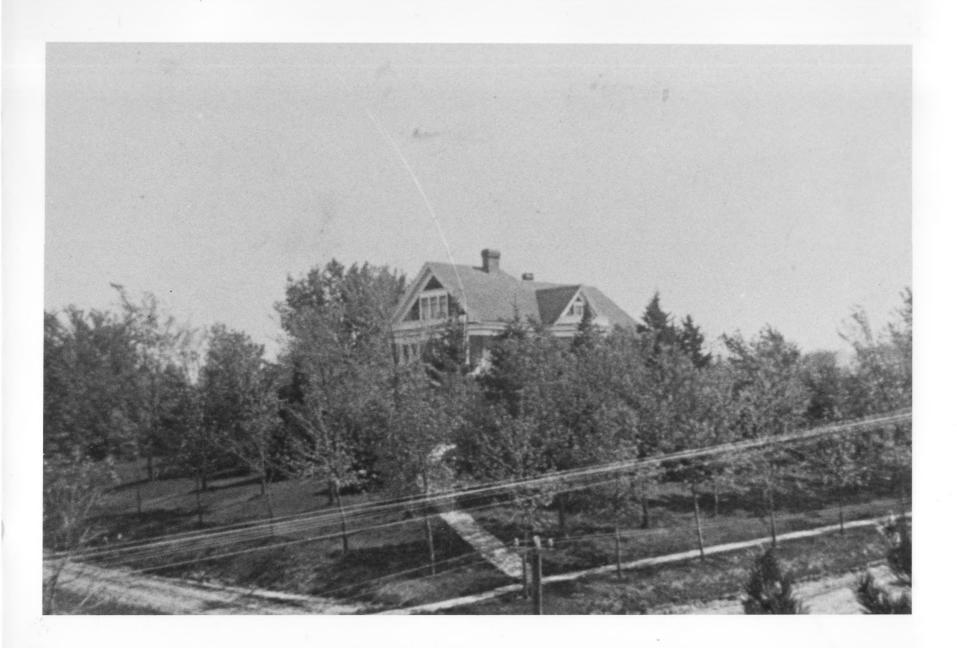

SE-E 18-116032 .- 148

Photo #10 JAN 29 1980
Frank J. Rademacher House SA01-3
Crete, Saline County, Nebraska
ca. 1900 view of property looking
northeast-photographer unknown
copied by Nebraska State Historical
Society, 1979.
MAR | 1980