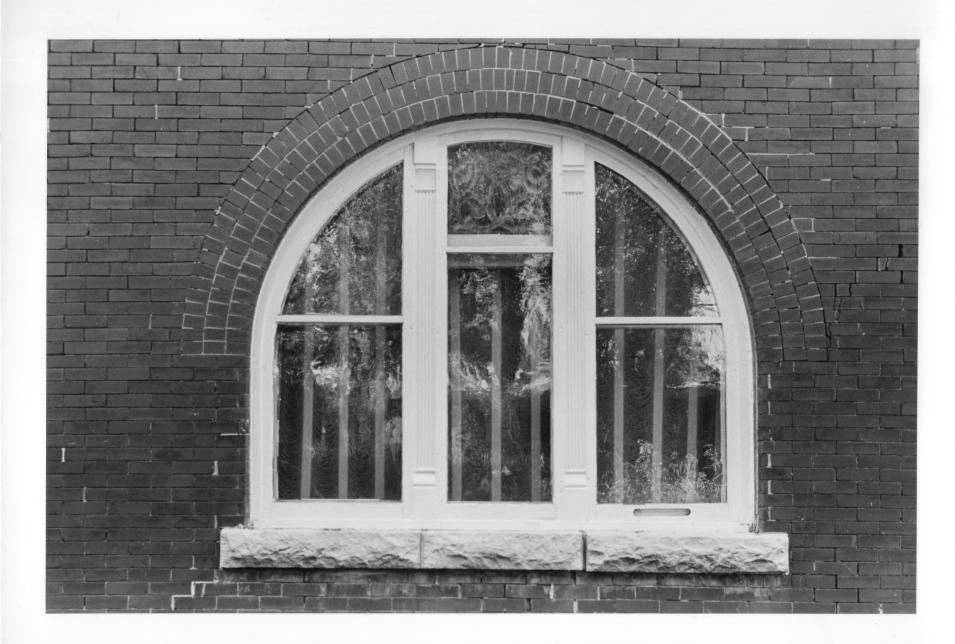

Photo #5 JAN 2 9 1980
Frank J. Rademacher House SA01-3
Crete, Saline County, Nebraska
dining room window, north facade
Photo by Janet Jeffries Spencer, 1979
NSHS 7908/40:31 MAR | 1980
Nebraska State Historical Society