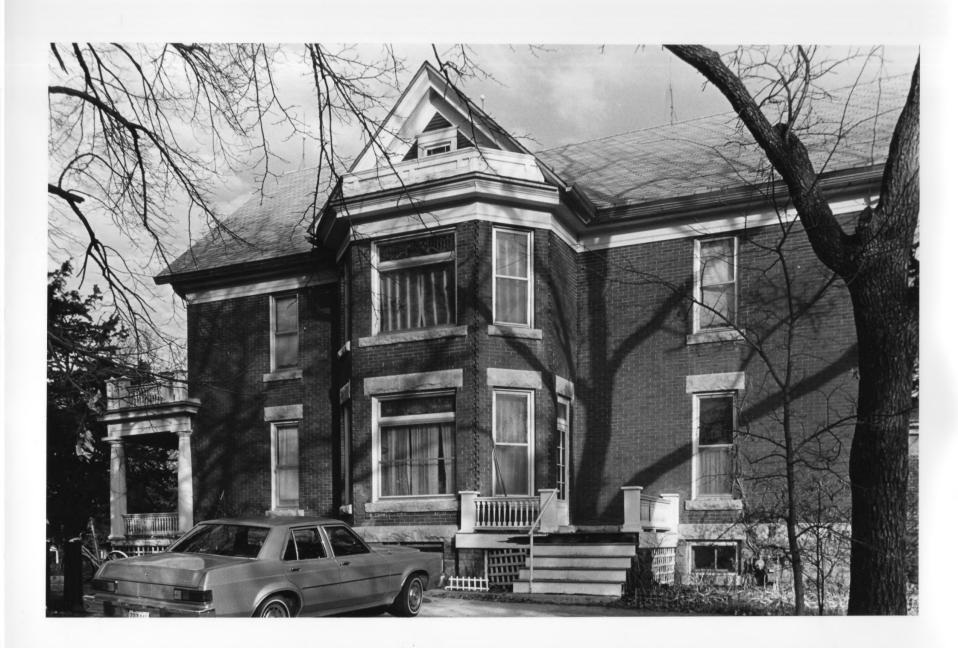

Photo #1

Frank J. Rademacher House SA01-3

Crete, Saline County, Nebraska

West facade
Photo by D. Murphy 7510/1:32 NSHS

Nebraska State Historical Society

3. 98

12,000

Photo #2
Frank J. Rademacher House SA01-3
Crete, Saline County, Nebraska
South facade
Photo by Janet Jeffries Spencer, 1979
JJS 7912/1:27
Nebraska State Historical Speciety | 1980