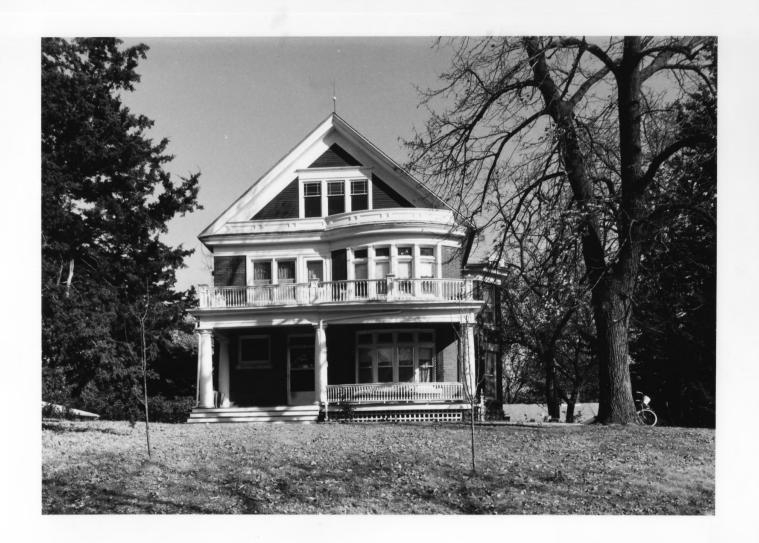

Photo #1

Frank J. Rademacher House SA01-3

Crete, Saline County, Nebraska

West facade
Photo by D. Murphy 7510/1:32 NSHS

Nebraska State Historical Society

3. 98

12,000

Photo #2
Frank J. Rademacher House SA01-3
Crete, Saline County, Nebraska
South facade
Photo by Janet Jeffries Spencer, 1979
JJS 7912/1:27
Nebraska State Historical Speciety | 1980