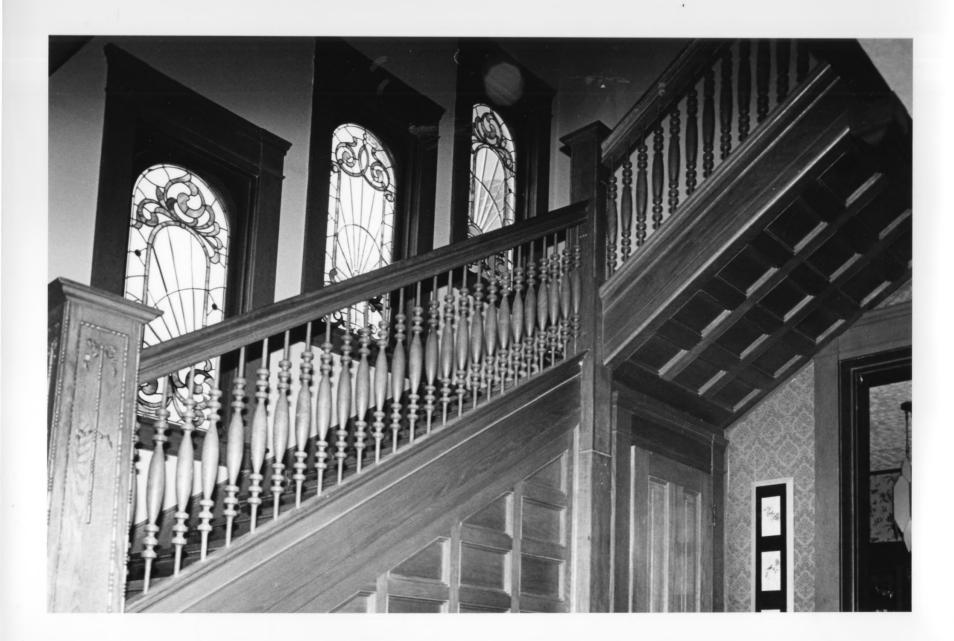

Photo #7 JAN 20 1980
Frank J. Rademacher House SA01-3
Crete, Saline County, Nebraska
view of stairway looking northeast
Photo by Janet Jeffries Spencer, 1979
NSHS 7909/1:25 Nebraska State
Historical Society