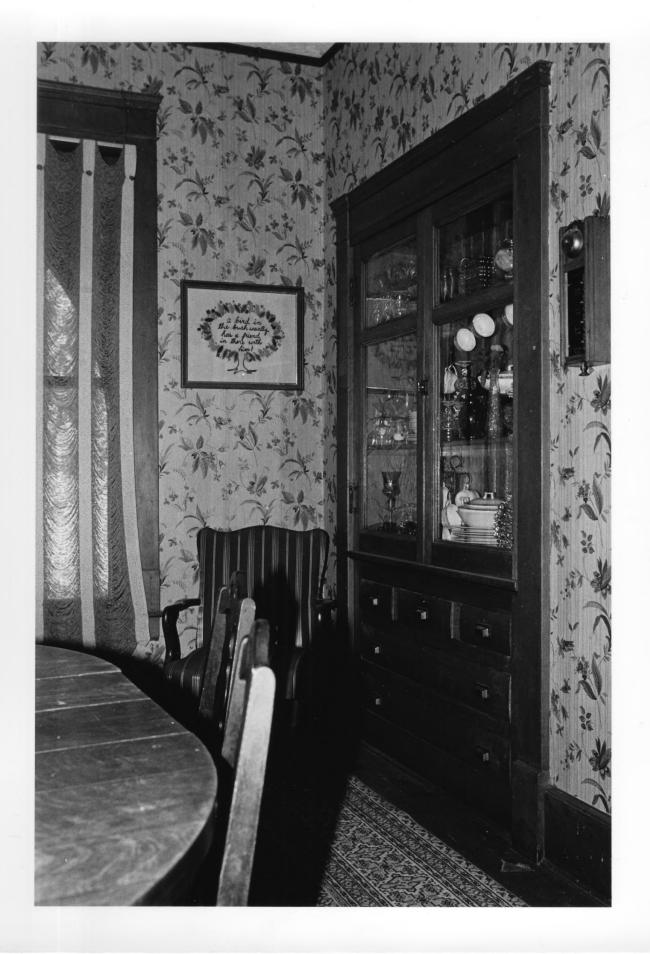

Photo #8

Frank J. Rademacher House SA01-3

Crete, Saline County, Nebraska
back parlor stove, looking northwest
Photo by Janet Jeffries Spencer, 1979

NSHS 7909/1:19 Nebraska State
Historical Society

MAR

Photo #9
Frank J. Rademacher House SA01-3
Crete, Saline County, Nebraska MAR | 1 1980
dining room, looking northeast
Photo by Janet Jeffries Spencer, 1979
NSHS 7909/1:31
Nebraska State Historical Society