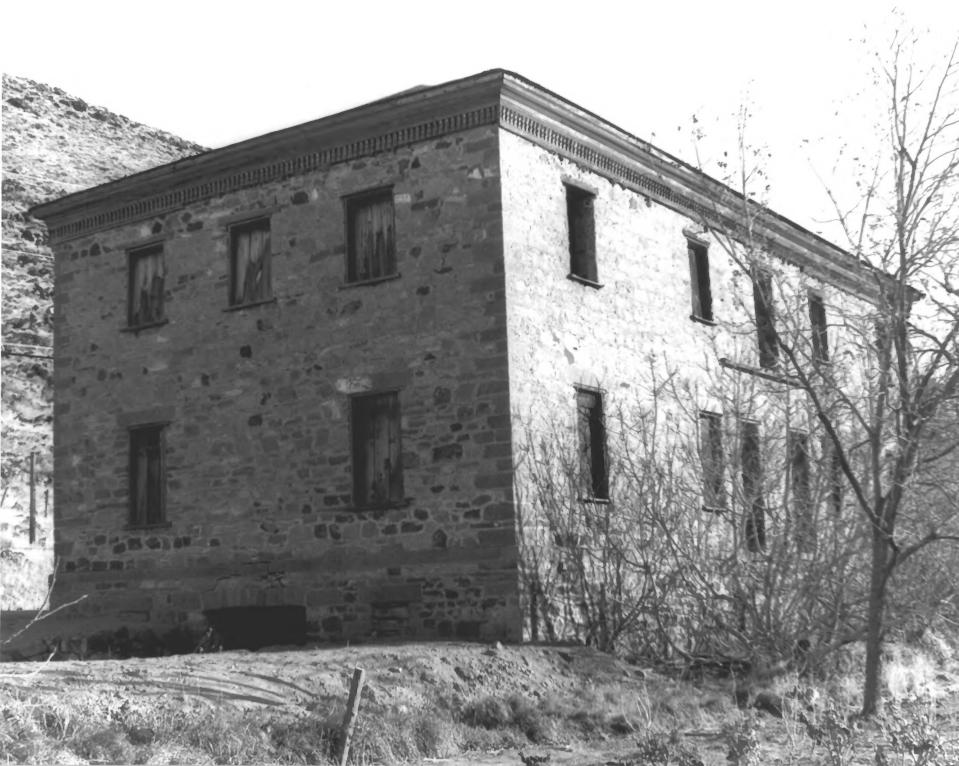

Naegle Winery Tocquerville, Washington County Photographer: Amy Fuller Date: December 1979 Negative filed at Utah State Historical Society EB 2 0 1980 JAN 2 3 1980 View of north and west sides looking from northwest to southeast