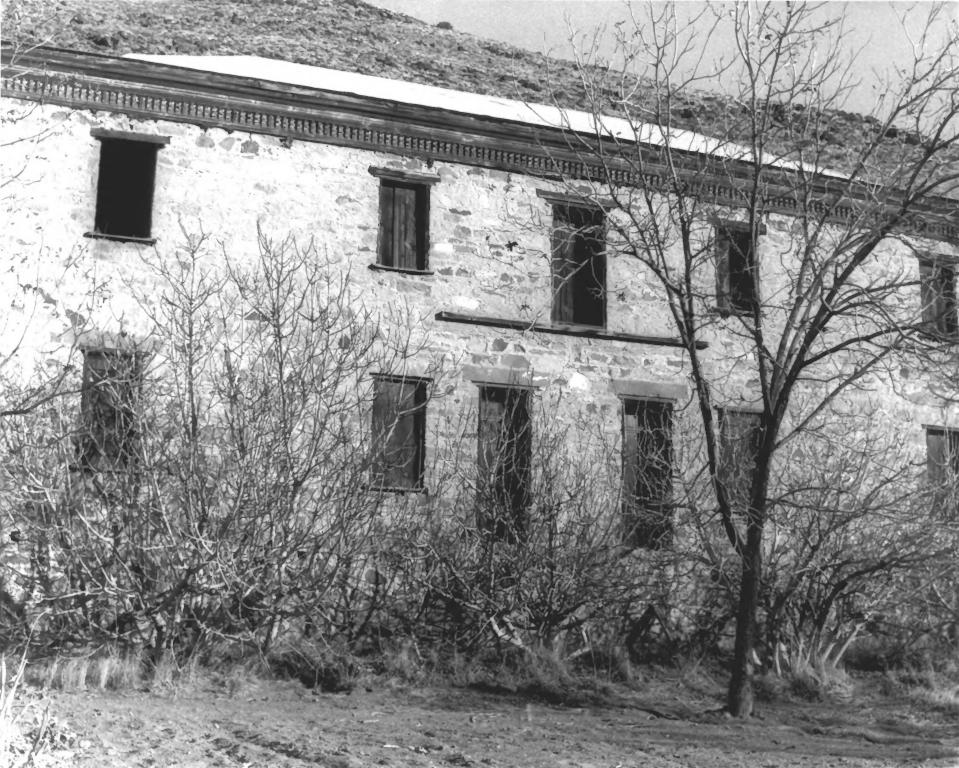

JAN 23 1980

Naegle Winery
Tocquerville, Washington County
Photographer: Any Fuller
Date: December 1979
Negative filed at Utah State Historical
Society
FFE 2 0 1980

View of west side looking from west to east

JAN 23 1980