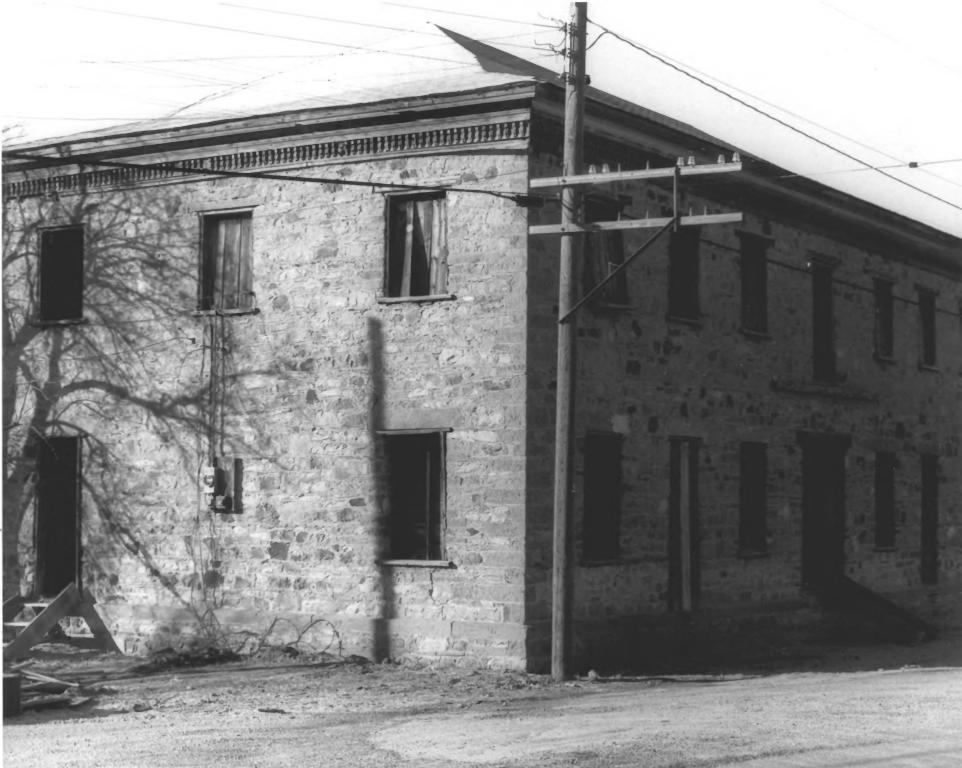

Naegle Winery
Tocquerville, Washington County
Photographer: Amy Fuller
Date: December 1979
Negative filed at Utah State Historical
Society 20 1980

View of South and east sides looking from southeast to northwest

JAN 23 1980

Naegle Winery
Tocquerville, Washington County
Photographer: Any Fuller
Date: December 1979
Negative filed at Utah State Historical
Society
FFE 2 0 1980

View of west side looking from west to east