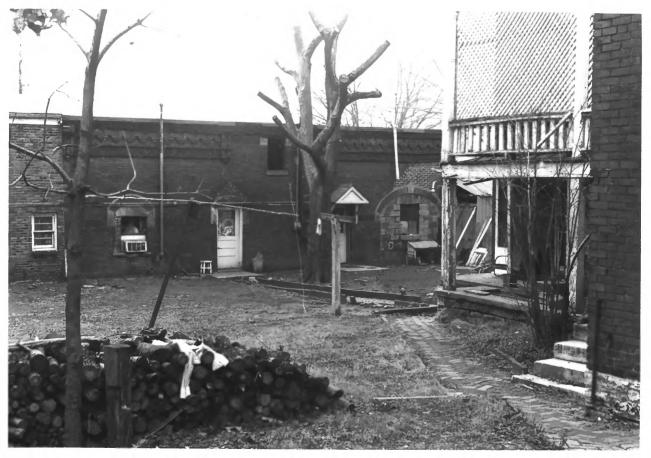

#### Rutledge Hill Historic District Nashville, Tn JUL 8 1980 Photo by Alan Langguth January 1980 Neg. at Metro Historical Comm.

#4 **JUN 3 1980** 37 Rutledge Street carriage house view of East side from NE #7 of 23