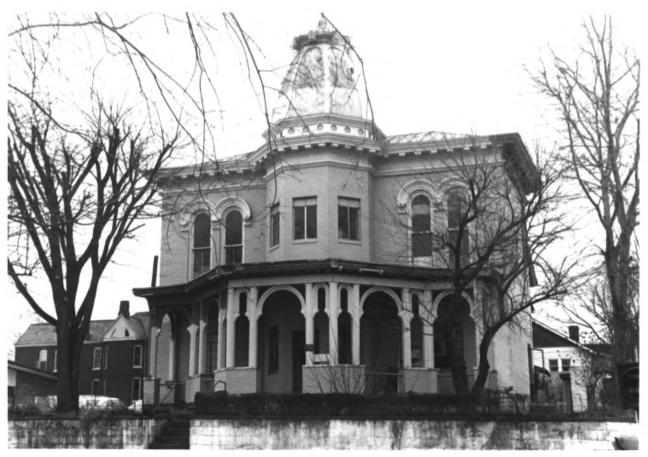

# #1 JUN 3 1980

- 101 Lea Avenue
- view of Lea Ave. facade from NW
  - #1 of 23

Rutledge Hill Historic District Nasvhille, TN Photo by Alan Langguth January 1980 Neg. at Metro Historical Comm.

#1 101 Lea Avenue 0861 & NMC view of Lea Ave. facade from N.

lagn

#2 of 23 JU