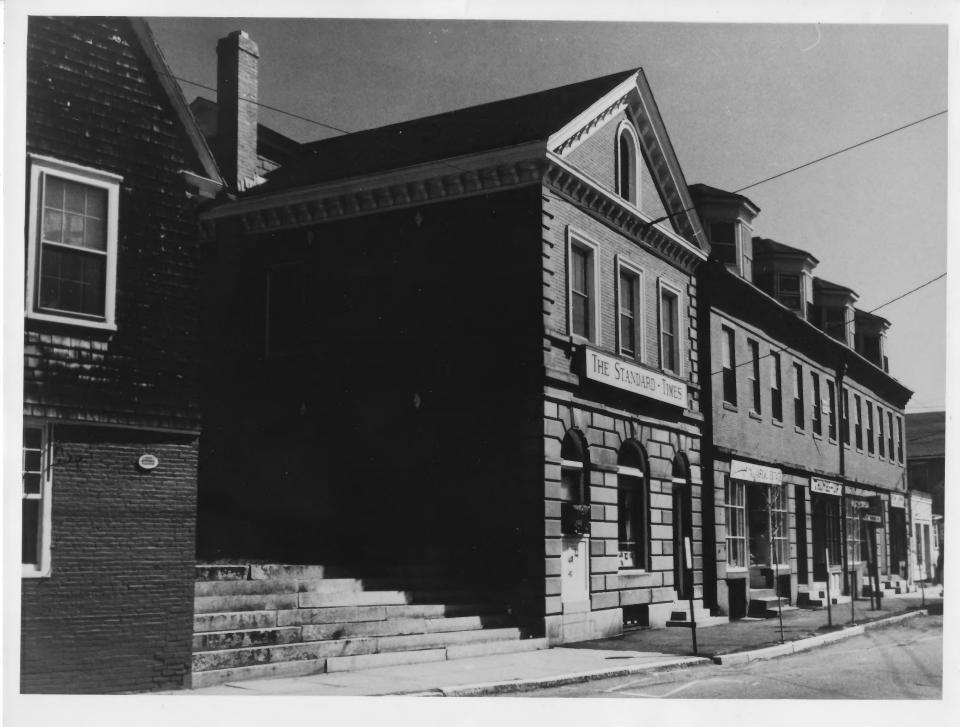

Wester facade of West Main Street. The buildings from right to left are: 1-11 West Main, the two story, brick Avis Block with four shops and upper lodgings and garretts; built in 1850 for Mrs. Avis A. Brown.

13 West Main Street, an arcaded and rusticated brick and stone building built c. 1880 for the Narragansett Bank.