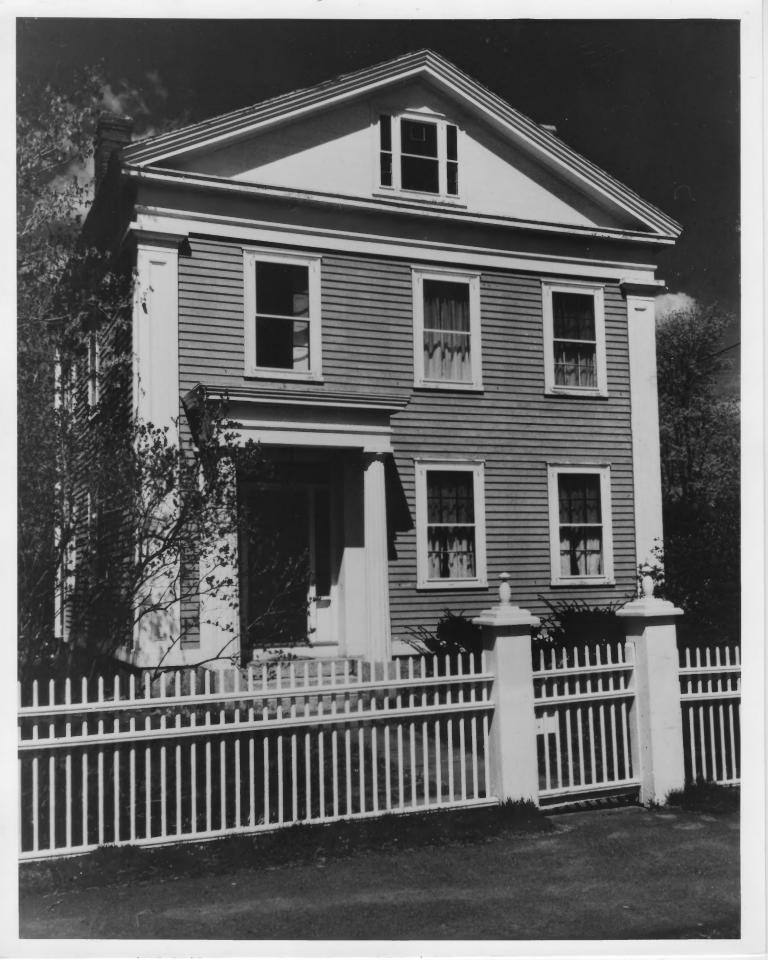

#### NATIONAL REGISTER OF HISTORIC PLACES PROPERTY PHOTOGRAPH FORM

(Type all entries - attach to or enclose with photograph)

|                                                                             | Il entries - attach to or enclose wa | NUMERIC CODE (Assigned by NPS) |
|-----------------------------------------------------------------------------|--------------------------------------|--------------------------------|
| NAME COMMON  Wickford Historic District                                     | AND/OR HISTORIC                      | DEC 3 1 1974                   |
| 2. LOCATION                                                                 | COUNTY Washington                    | North Kingstown                |
| Rhode Island                                                                | Washing                              |                                |
| 3. PHOTO REFERENCE                                                          |                                      | Rhode Island Historical        |
| Mr. Jack Spratt                                                             | Fall, 1970                           | Preservation Commission        |
| 4. IDENTIFICATION DESCRIBE VIEW. DIRECTION, ETC. Greek Revival house on the | west side of Brown Stree             | t, c. 1835. RECEIVED           |
|                                                                             |                                      | NOV 5 1974  NATIONAL REGISTER  |
|                                                                             |                                      | GP0-932-00                     |