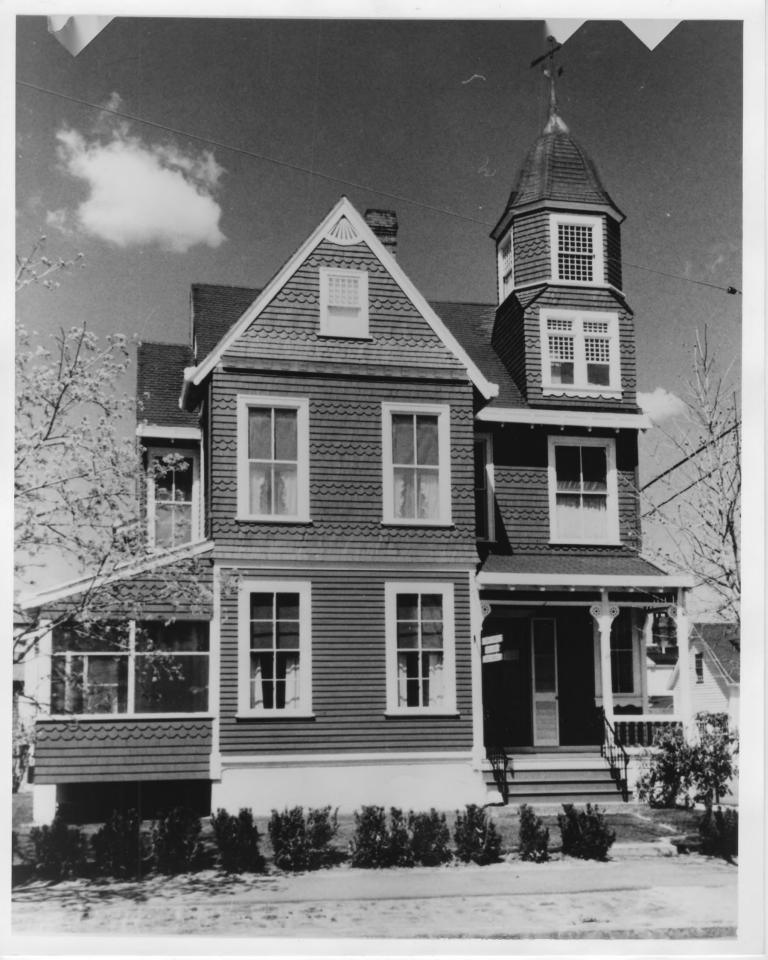

DESCRIBE VIEW, DIRECTION, ETC.

Street facade of 38 Brown Street built in 1883 for William Gregory who later became governor. The two and three storied house was designed in the "Eastlake" style.