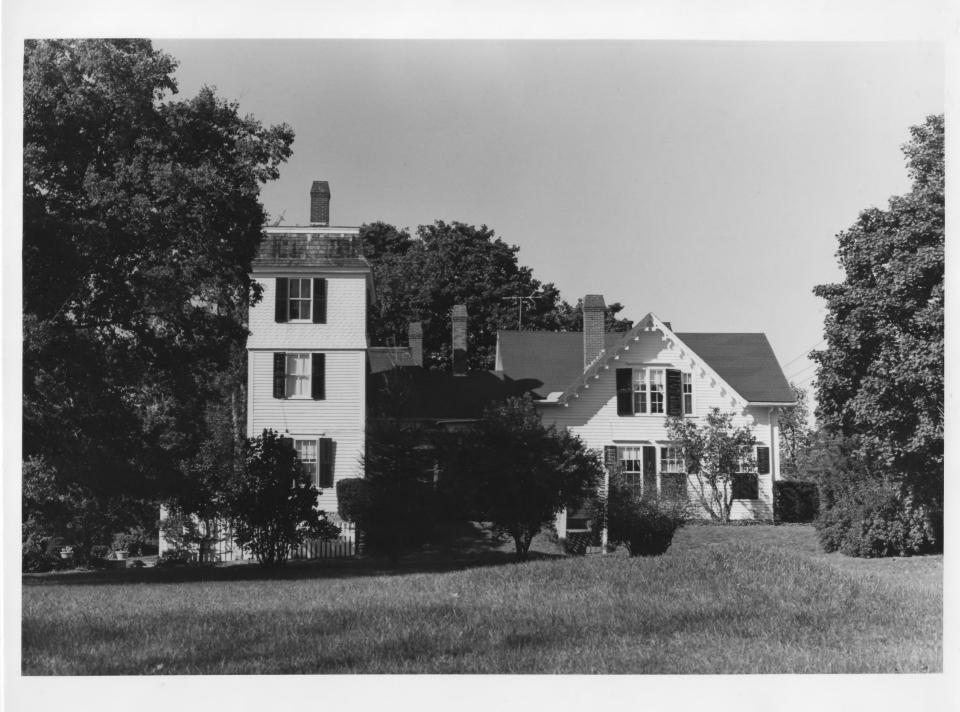

### NATIONAL REGISTER OF HISTORIC PLACES PROPERTY PHOTOGRAPH FORM

| 1. NAME                    |                      |        |                      |                                                 |
|----------------------------|----------------------|--------|----------------------|-------------------------------------------------|
| COMMON                     | AND/OR HISTOR        | IIC S  |                      | NUMERIC CODE (Assigned by NPS)                  |
| Wickford Historic District |                      | 131    | RECEIVED             | DEC 3 1 1974                                    |
| 2. LOCATION                |                      | D      |                      | 13EC 0 = 186.5                                  |
| Rhode Island               | COUNTY<br>Washington | TIF!   | NOV 5 19             | North Kingstown                                 |
| STREET AND NUMBER          |                      | Tois   | NATIONAL<br>REGISTER |                                                 |
| 3. PHOTO REFERENCE         |                      |        | Commis               |                                                 |
| PHOTO CREDIT               | DATE                 |        | 100                  | NEGATIVE FILED AT                               |
| Patricia Sheehan           | October              | 20, 19 | 74                   | Rhode Island Historical Preservation Commission |
| 4. IDENTIFICATION          |                      |        |                      |                                                 |
|                            |                      |        |                      |                                                 |

DESCRIBE VIEW, DIRECTION, ETC.

View from the south lawn of the Gardner House at 90 West Main Street. The house was begun in the early 19th century; the section nearest the street was added c. 1850 and the three story mansard tower section was built around 1880.