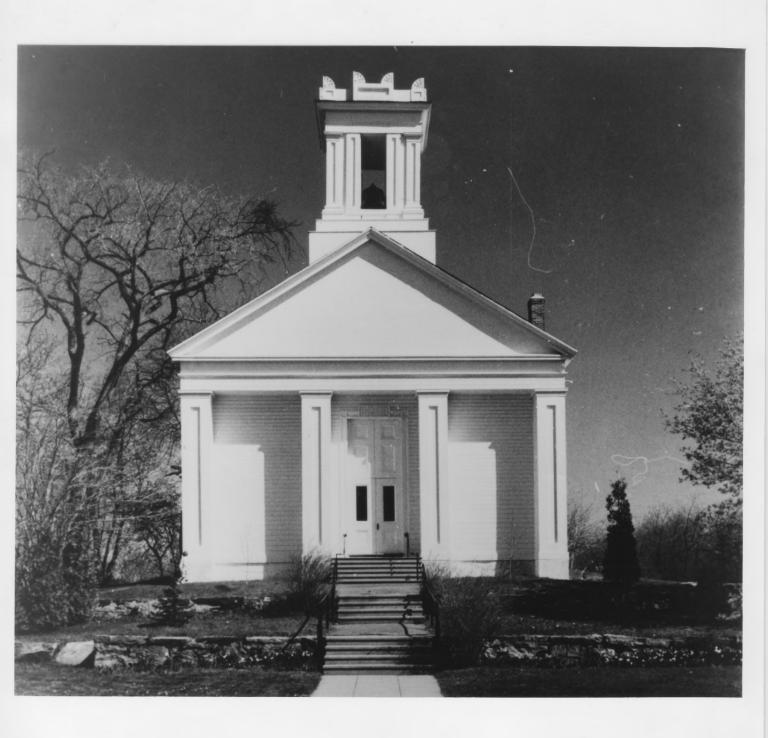

#### UNITED STATES DEPARTMENT OF THE INTERIOR NATIONAL PARK SERVICE

### NATIONAL REGISTER OF HISTORIC PLACES PROPERTY PHOTOGRAPH FORM

(Type all entries - attach to or enclose with photograph)

| AND/OR HISTORIC               | NUMERIC CODE (Assigned by NPS) DEC 3 1 1974 |
|-------------------------------|---------------------------------------------|
|                               |                                             |
|                               | •                                           |
| COUNTY                        | TOWN                                        |
| Washington                    | North Kingstown                             |
|                               |                                             |
|                               |                                             |
|                               |                                             |
|                               |                                             |
| DATE                          | Rhode Island Historical                     |
| Fall 1970                     |                                             |
| 1022, 15.0                    | Preservation Commission                     |
|                               | TINIT                                       |
|                               | ( ) I I I I I I I I I I I I I I I I I I     |
| irst Baptist Church at 40 Mai | n Street                                    |
|                               | RECEIVED NOV 5 1974                         |
|                               | RECEIVED Y                                  |
|                               |                                             |
|                               | 1114 -NOV5 1074 A -                         |
|                               | 19/4                                        |
|                               | NATIONAL A                                  |
|                               | OF REGISTER CO                              |
|                               |                                             |
|                               | GPO 932-009                                 |
|                               | COUNTY<br>Washington                        |