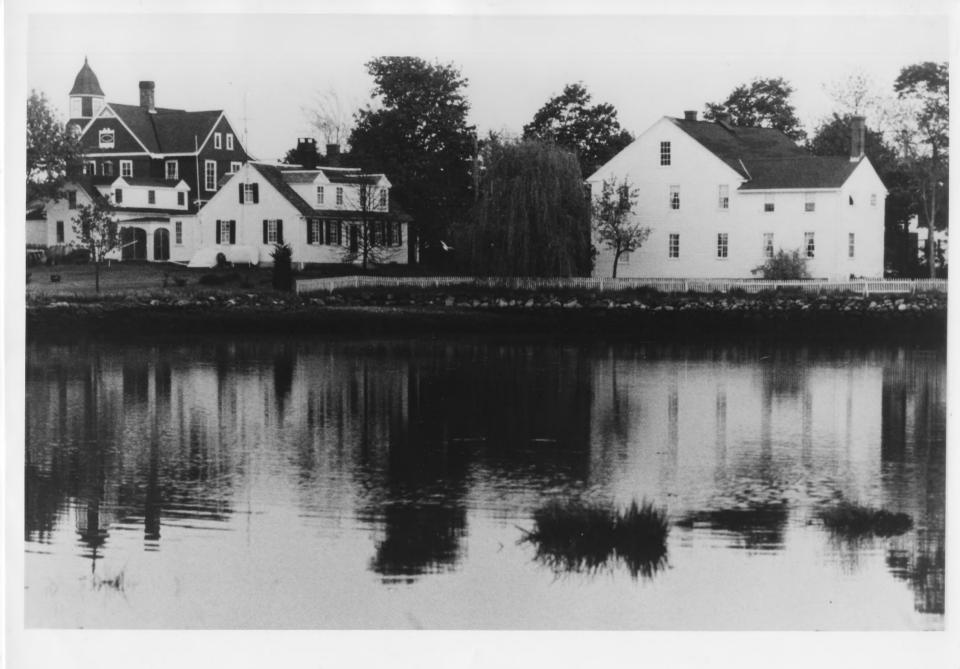

DESCRIBE VIEW, DIRECTION, ETC.

View from the south lawn of the Gardner House at 90 West Main Street. The house was begun in the early 19th century; the section nearest the street was added c. 1850 and the three story mansard tower section was built around 1880.