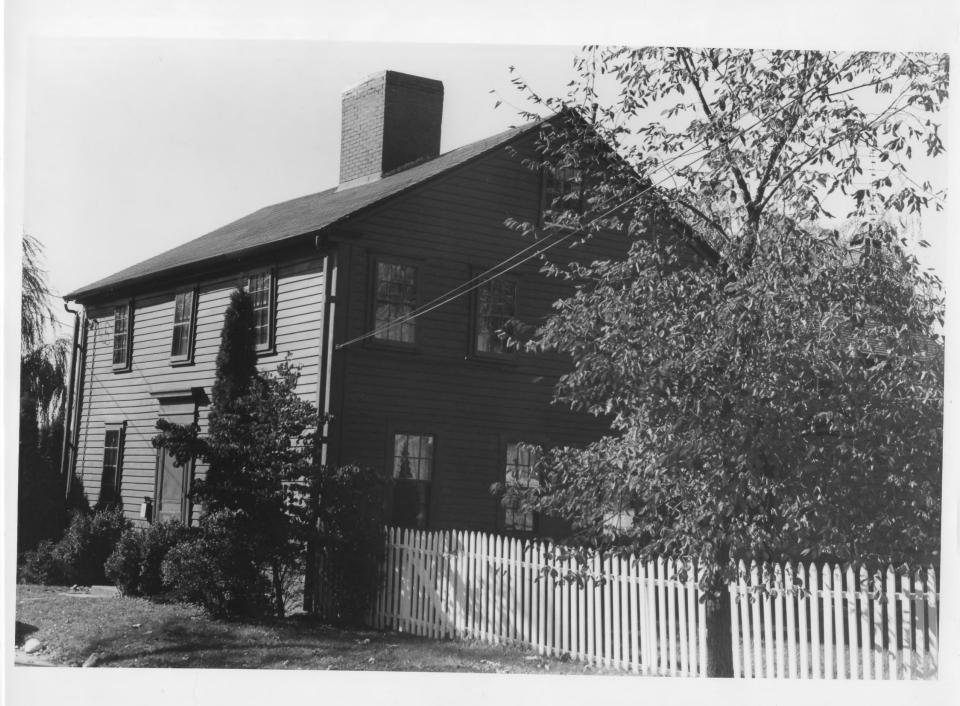

Large central chimney house with a shallow gable-over-hip roof located at 19 Pleasant Street. The house was built for John Updike about 1745.

FREE LIBRARY