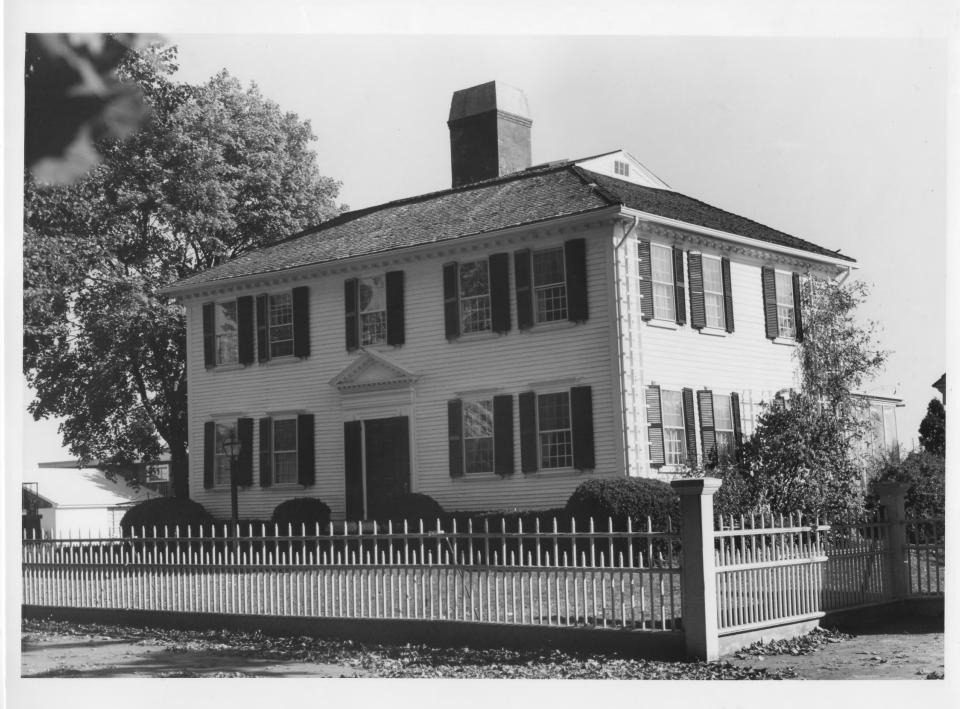

#### NATIONAL REGISTER OF HISTORIC PLACES PROPERTY PHOTOGRAPH FORM

(Type all entries - attach to or enclose with photograph)

|                                                                             | Il entries - attach to or enclose wa | NUMERIC CODE (Assigned by NPS) |
|-----------------------------------------------------------------------------|--------------------------------------|--------------------------------|
| NAME COMMON  Wickford Historic District                                     | AND/OR HISTORIC                      | DEC 3 1 1974                   |
| 2. LOCATION                                                                 | COUNTY Washington                    | North Kingstown                |
| Rhode Island                                                                | Washing                              |                                |
| 3. PHOTO REFERENCE                                                          |                                      | Rhode Island Historical        |
| Mr. Jack Spratt                                                             | Fall, 1970                           | Preservation Commission        |
| 4. IDENTIFICATION DESCRIBE VIEW. DIRECTION, ETC. Greek Revival house on the | west side of Brown Stree             | t, c. 1835. RECEIVED           |
|                                                                             |                                      | NOV 5 1974  NATIONAL REGISTER  |
|                                                                             |                                      | GP0-932-00                     |