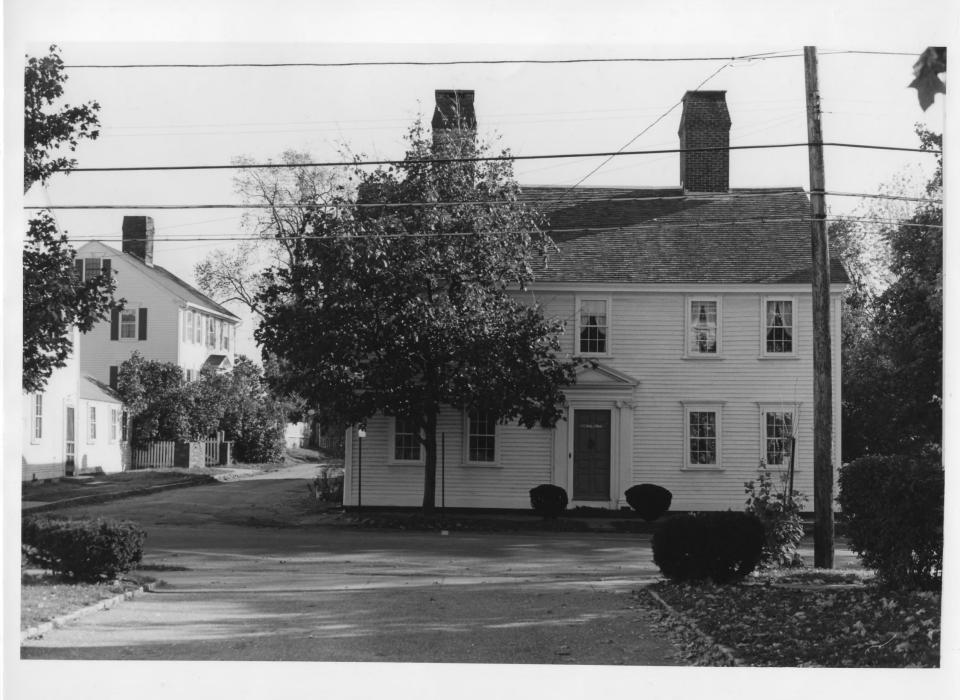

Large central chimney house with a shallow gable-over-hip roof located at 19 Pleasant Street. The house was built for John Updike about 1745.

FREE LIBRARY