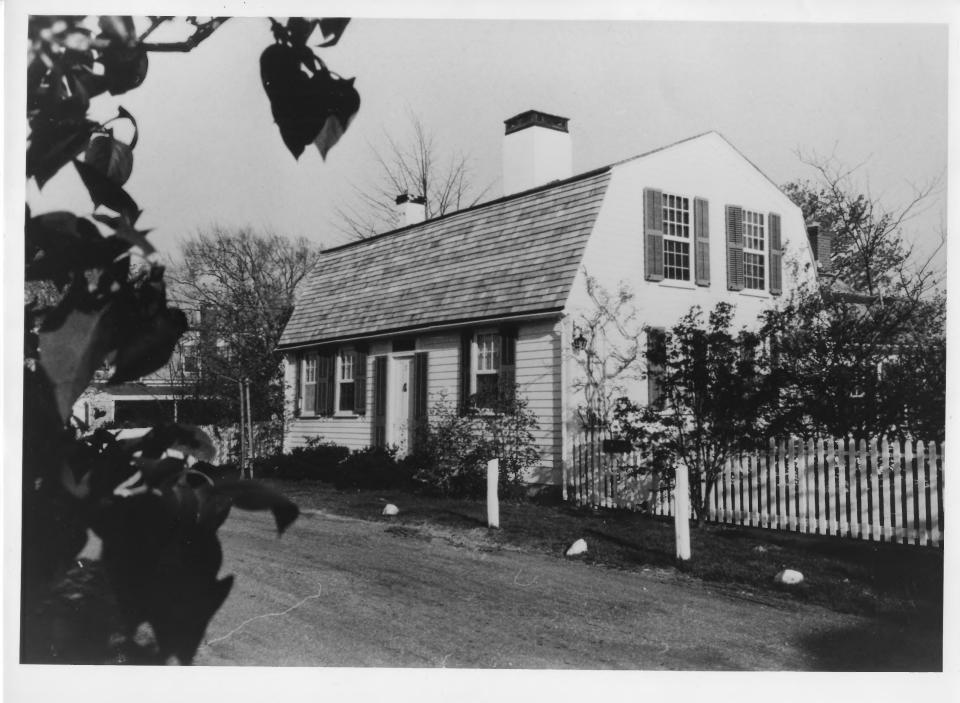

4. IDENTIFICATION

Small house at fourteen Fountain Street built for Jesse Brown, 1802: the facade is located directly on the street; there is a later extension at the northwest corner.

FORM 10-301 A (6/72)