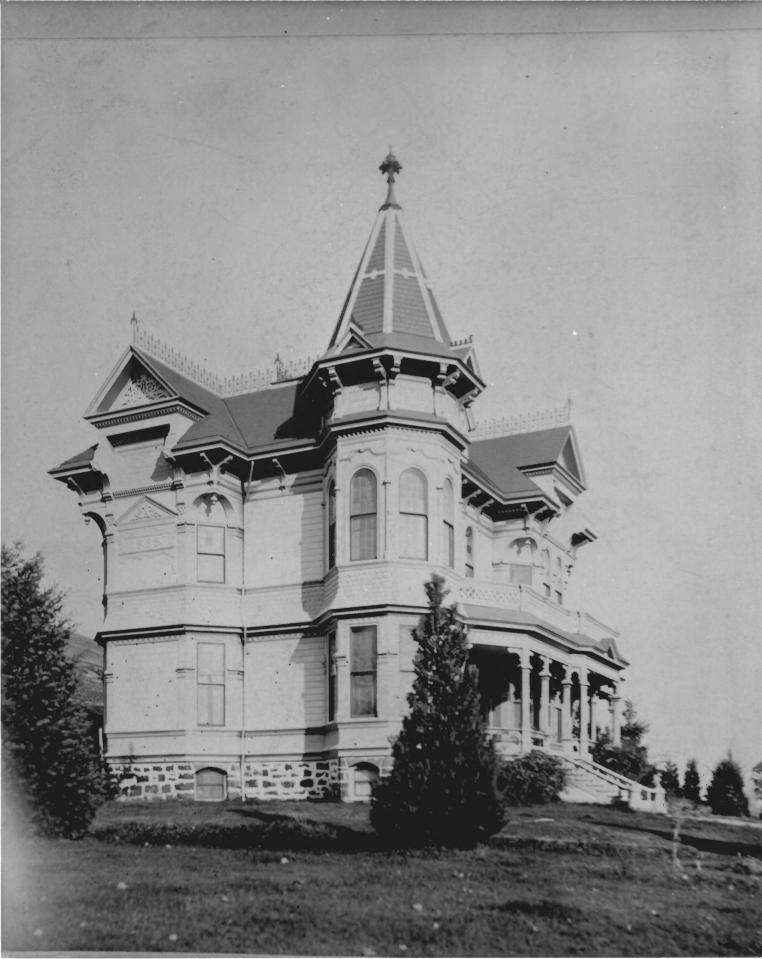

Shelton-McMurphy House & Grounds 330 Willamette Street Eugene, Land County, Oregon 2 of 10

Southwest Elevation, c1888-1912 Lane County Historical Museum photo 740 West 13th Avenue Eugene, OR 97402

Shelton-McMurphy House & Grounds 330 Willamette Street Eugene, Lane County, Oregon 3 of 10