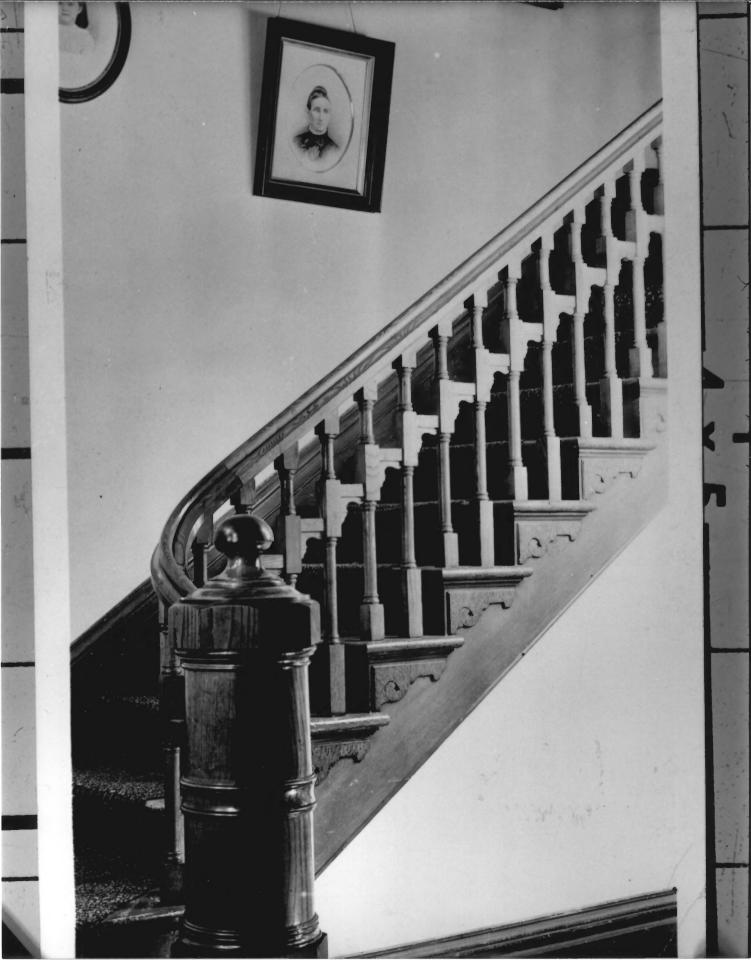

Shelton-McMurphy House & Grounds 330 Willamette Street Eugene, Lane County, Oregon 8 of 10

Interior view of central stairway, n.d. Lane County Historical Museum photo 740 West 13th Avenue Eugene, OR 97402