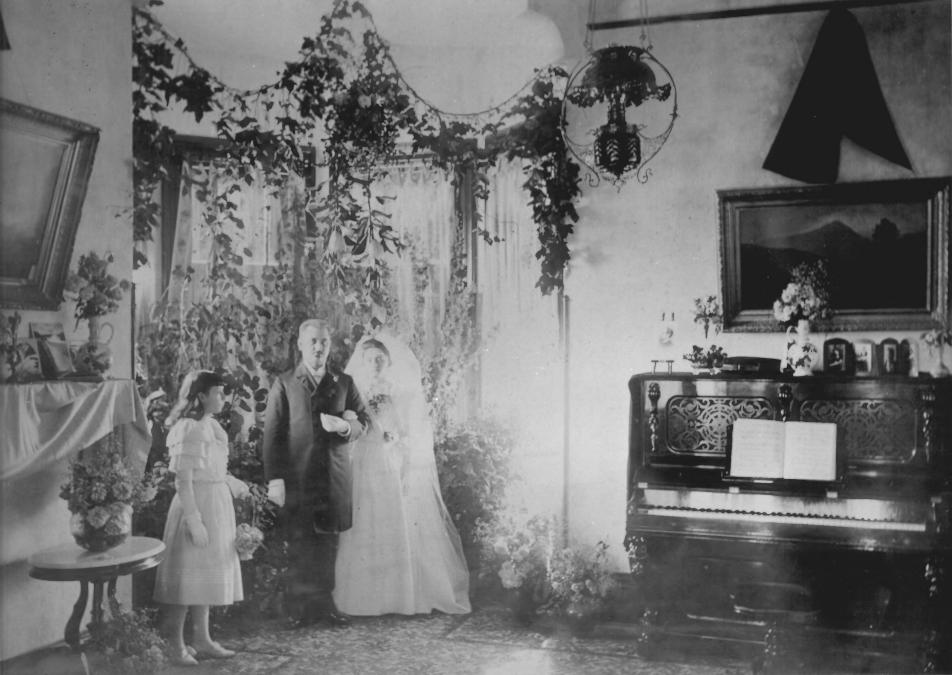

Shelton-McMurphy House & Grounds 330 Willamette Street Eugene, Lane County, Oregon 5 of 10

Interior view of parlor, 1893. Robert McMurphy & Alberta Shelton wedding Lane County Historical Museum photo 740 West 13th Avenue Eugene, OR 97402