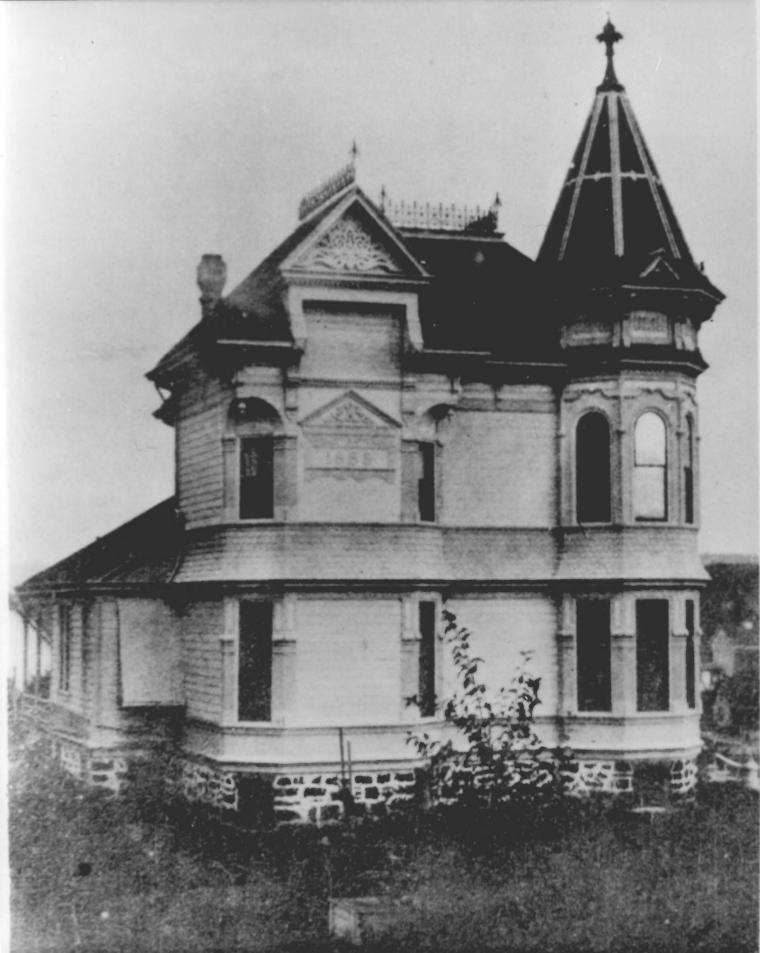

Northwest Elevation, c.1888-1912 Lane County Historical Museum photo 740 West 13th Avenue Eugene, OR 97402

Shelton-McMurphy House & Grounds 330 Willamette Street Eugene, Lane County, Oregon 4 of 10

Southeast Elevation, C.1888-1912 Lane County Historical Museum photo 740 West 13th Avenue Eugene, OR 97402