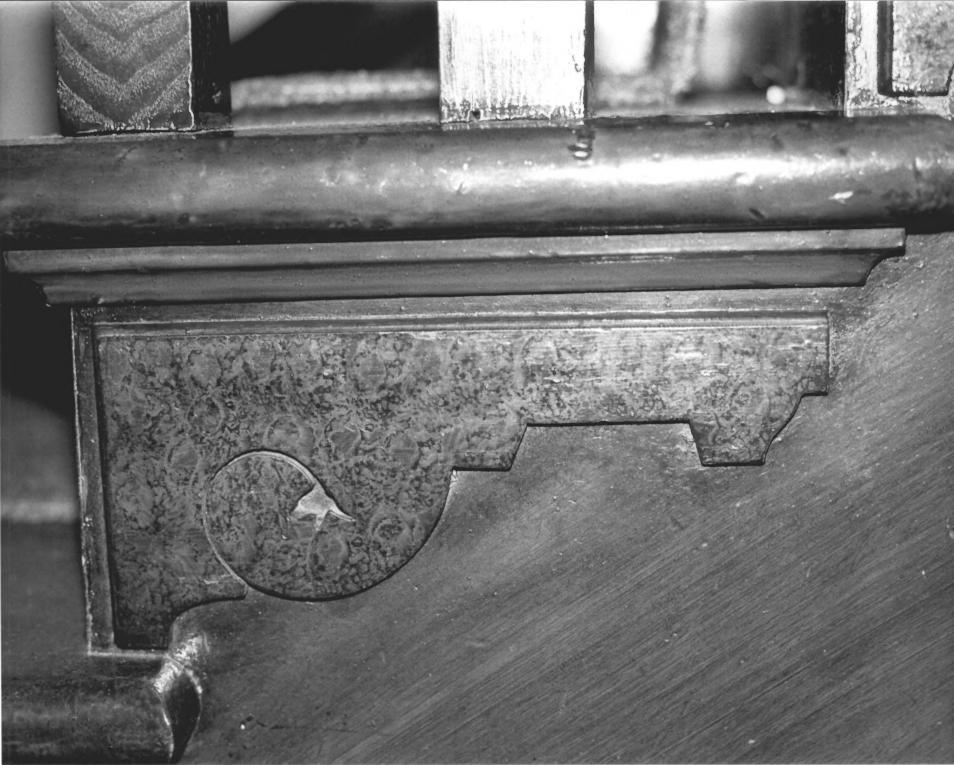

Shelton-McMurphy House & Grounds 330 Willamette Street Eugene, Lane County, Oregon 10 of 10

Hand grained stair detailing, 11/14/83 Robert Warwick photo Lane County Historical Museum neg. 740 West 13th Avenue Eugene, OR 97402