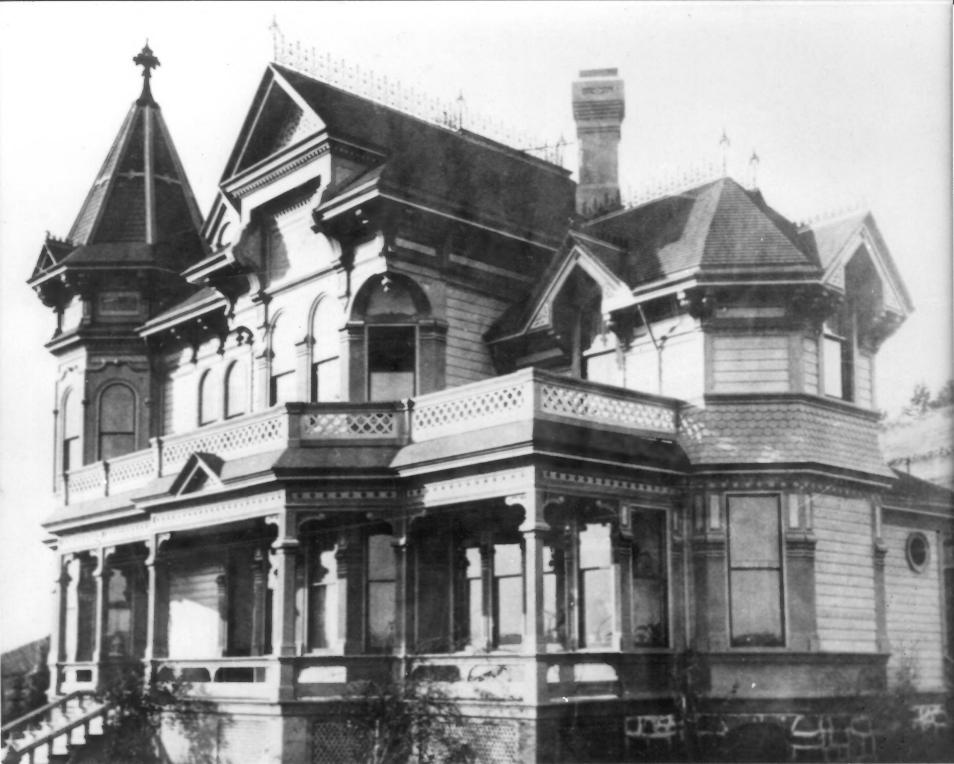

Northwest Elevation, c.1888-1912 Lane County Historical Museum photo 740 West 13th Avenue Eugene, OR 97402

Shelton-McMurphy House & Grounds 330 Willamette Street Eugene, Lane County, Oregon 4 of 10

Southeast Elevation, C.1888-1912 Lane County Historical Museum photo 740 West 13th Avenue Eugene, OR 97402