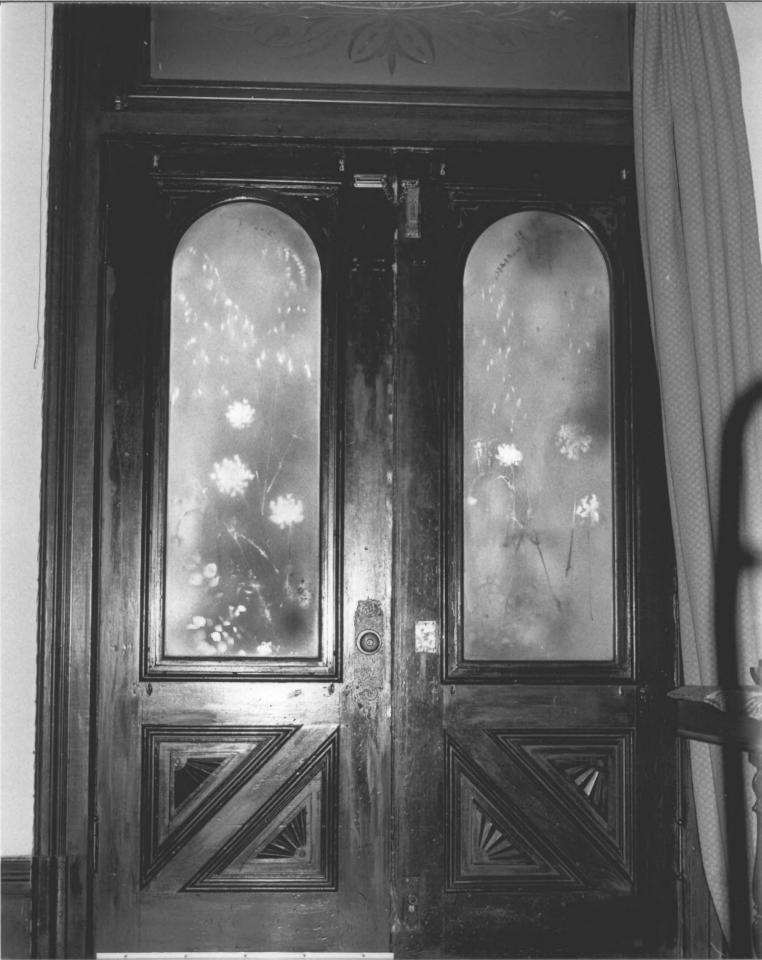

Eugene, OR 97402

Shelton-McMurphy House & Grounds 330 Willamette Street Eugene, Lane County, Oregon 7 of 10

Front door detail, 11/14/83 Robert Warwick photo Lane County Historical Museum neg. 740 West 13th Avenue Eugene, OR 97402