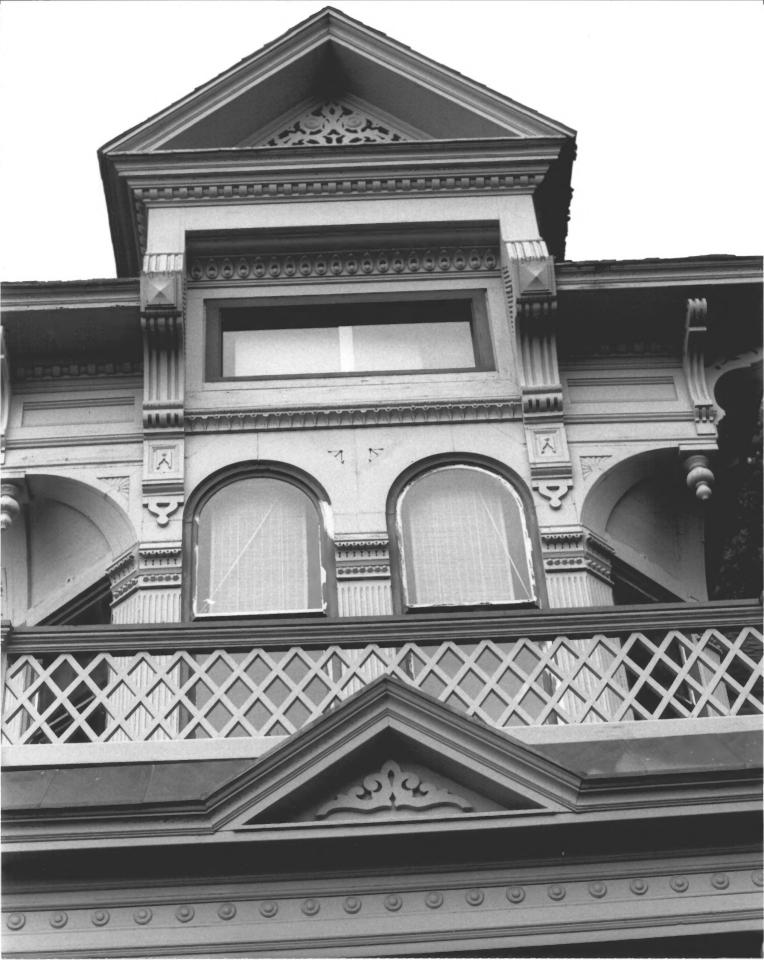

Shelton-McMurphy House & Grounds 330 Willamette Street Eugene, Lane County, Oregon 6 of 10

Detail, South Elevation, 11/14/83 Robert Warwick photo Lane County Historical Museum neg. 740 West 13th Avenue

Eugene, OR 97402

Shelton-McMurphy House & Grounds 330 Willamette Street Eugene, Lane County, Oregon 7 of 10

Front door detail, 11/14/83 Robert Warwick photo Lane County Historical Museum neg. 740 West 13th Avenue Eugene, OR 97402