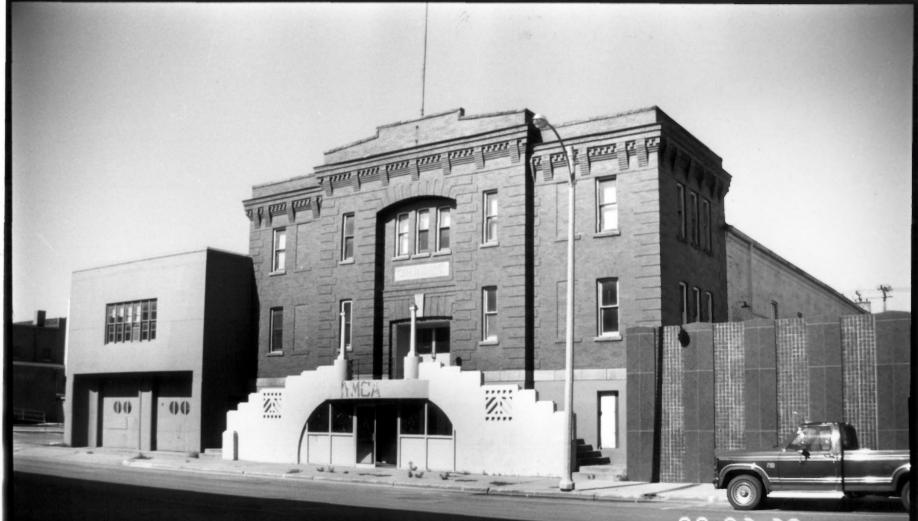

North Dakota Heritage Center

Bismarck, ND 58505

Camera Faces: Northeast

Negative #260

Jonestown MPS, ND

86 63 78

Armory Building JAMESTOWN HISTORIC DISTRICT 210 2nd Avenue SE Jamestown, ND 58401 Site # 32SN513

Photo credit: Kurt Schweigert

Date of photo: 1986

Location of negative: State Historical Society of North Dakota

North Dakota Heritage Center

Bismarck, ND 58505

Camera Faces: Northeast

Negative #378

James town MPS, NP