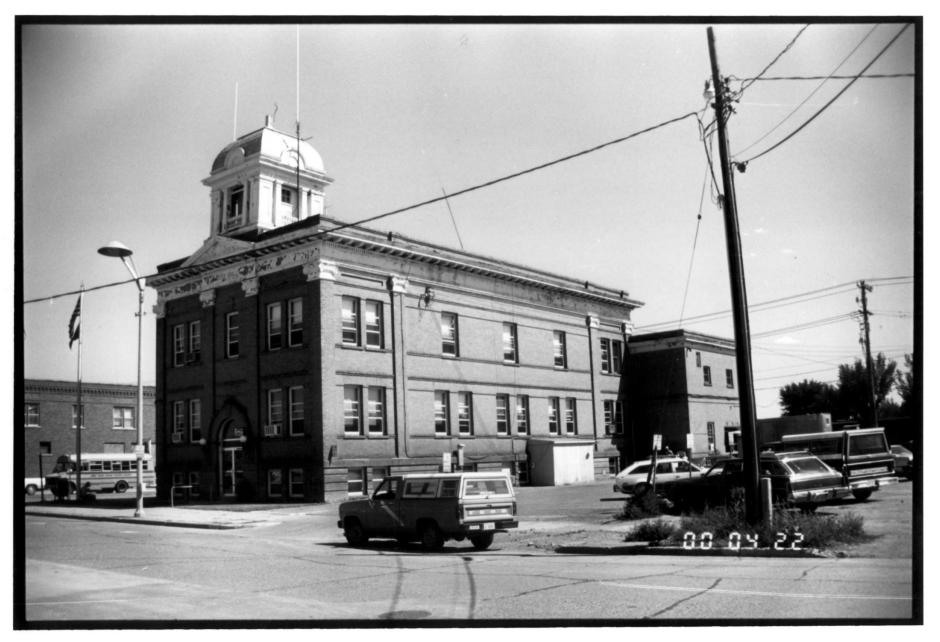

North Dakota Heritage Center

Bismarck, ND 58505

Camera Faces: Southwest

Negative #363

Jonesteun MPS, ND

JUN | 1988

JAMESTOWN HISTORIC DISTRICT
City Hall
203 1st Street W
Jamestown, ND 58401
Site # 32SN622

Photo credit: Kurt Schweigert

Date of photo: 1986

Location of negative: State Historical Society of North Dakota

North Dakota Heritage Center

Bismarck, ND 58505

Camera Faces: Northwest

Negative #422

Jones tens MPS, ND

JAMESTOWN HISTORIC DISTRICT
Seiler Building
110 1st Street E
Jamestown, ND 58401
Site # 32SN615