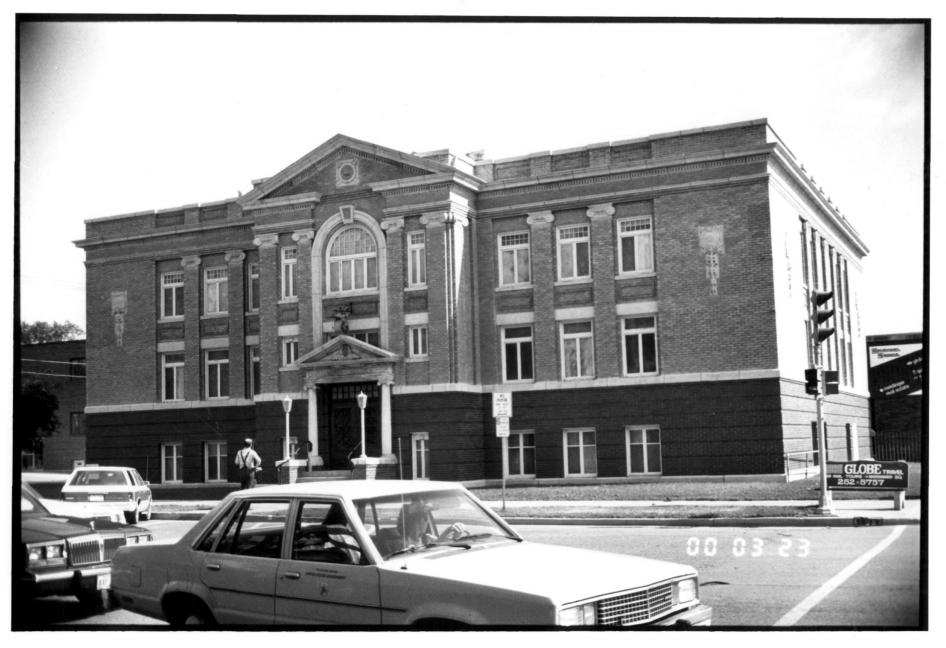

North Dakota Heritage Center

Bismarck, ND 58505

Camera Faces: Northeast

Negative #260

Jonestown MPS, ND

86 63 78

Armory Building JAMESTOWN HISTORIC DISTRICT 210 2nd Avenue SE Jamestown, ND 58401 Site # 32SN513

Photo credit: Kurt Schweigert

Date of photo: 1986

Location of negative: State Historical Society of North Dakota

North Dakota Heritage Center

Bismarck, ND 58505

Camera Faces: Northeast

Negative #378

James town MPS, NP