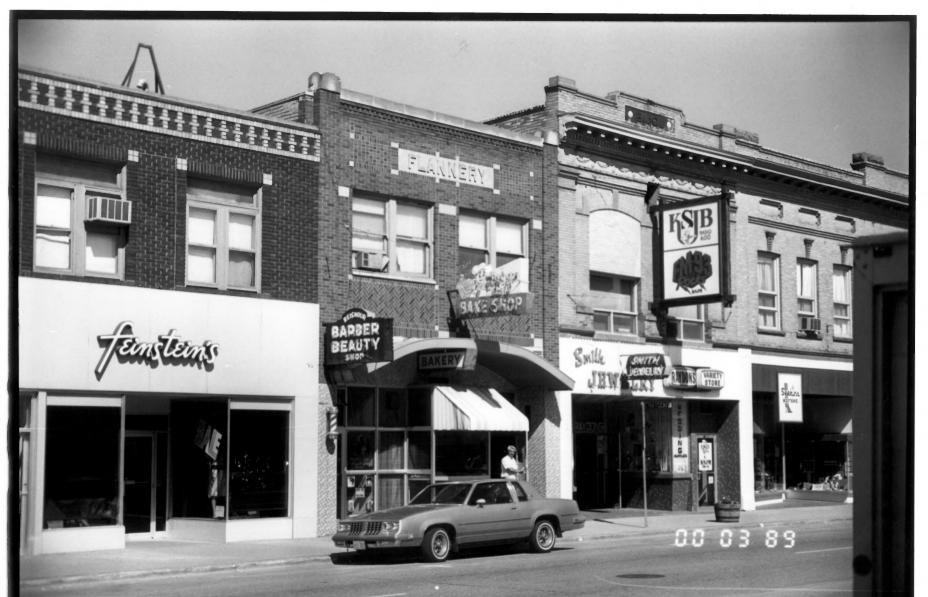

JAMESTOWN HISTORIC DISTRICT Flannery Block 212 1st Avenue S Jamestown, ND 58401 Site # 32SN445

Photo credit: Kurt Schweigert

Date of photo: 1986

Location of negative: State Historical Society of North Dakota

North Dakota Heritage Center

Bismarck, ND 58505

Camera Faces: Southeast

Negative #389

Josestern MPS, NO.

JAMESTOWN HISTORIC DISTRICT
White Drug Block
205 1st Avenue S
Jamestown, ND 58401
Site # 32SN442

Photo credit: Kurt Schweigert