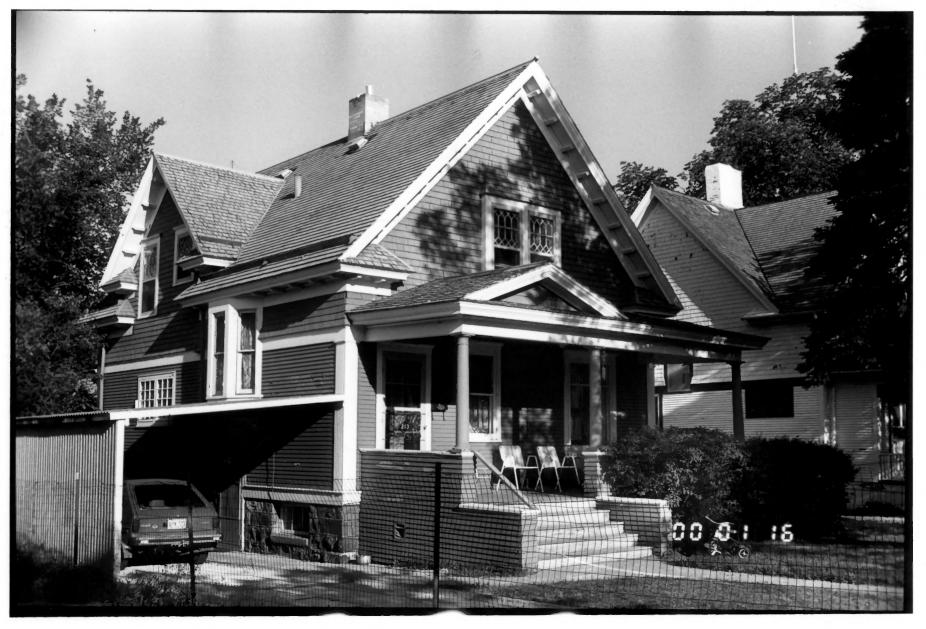

North Dakota Heritage Center

Bismarck, ND 58505

Camera Faces: Northwest

Negative #1513

Jameston MPS, ND

House 418 4th Avenue SE Jamestown, ND 58401 Site # 32SN596

Photo credit: Kurt Schweigert

Date of photo: 1986

Location of negative: State Historical Society of North Dakota

North Dakota Heritage Center

Bismarck, ND 58505

Camera Faces: Northeast

Negative #188

Janestown MPS, ND

House 504 2nd Avenue SE Jamestown, ND 58401 Site # 32SN527