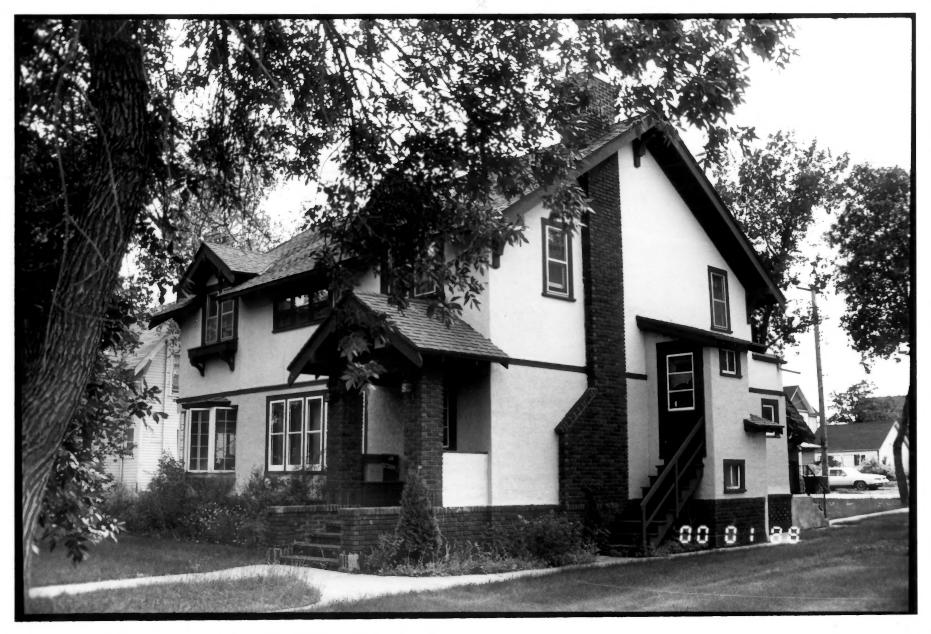

Location of negative: State Historical Society of North Dakota

North Dakota Heritage Center

Bismarck, ND 58505

Camera Faces: Northeast

Negative #188

Janestown MPS, ND

House 504 2nd Avenue SE Jamestown, ND 58401 Site # 32SN527

Photo credit: Kurt Schweigert

Date of photo: 1986

Location of negative: State Historical Society of North Dakota

North Dakota Heritage Center

Bismarck, ND 58505

Camera Faces: Northeast

Negative #264

Janston MPS ND