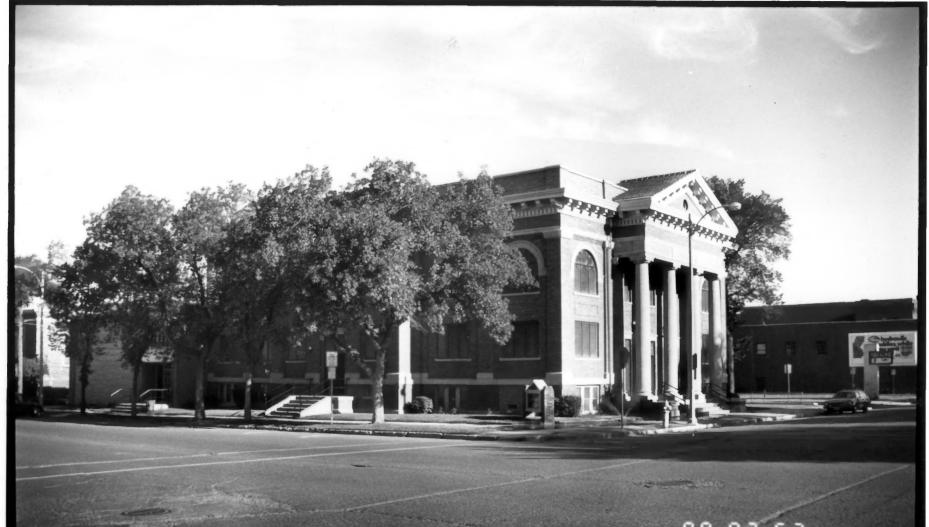

North Dakota Heritage Center

Bismarck, ND 58505

Camera Faces: Southeast

Negative #323

Jonestewn MPS, ND

JUN / 1988

Alfred Dickey Library 105 3rd Street SE Jamestown, ND 58401 Site # 32SN48

Photo credit: Kurt Schweigert

Date of photo: 1986

Location of negative: State Historical Society of North Dakota

North Dakota Heritage Center

Bismarck, ND 58505

Camera Faces: Northeast

Negative #365

Jamestern MPS, ND

00 03 83