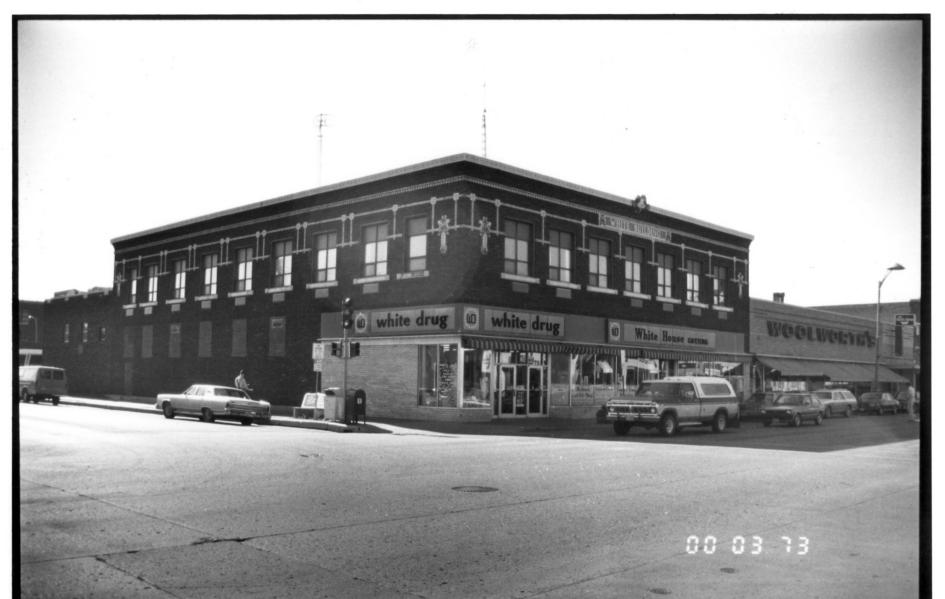

North Dakota Heritage Center

Bismarck, ND 58505

Camera Faces: Southeast

Negative #389

Josestern MPS, NO.

JAMESTOWN HISTORIC DISTRICT
White Drug Block
205 1st Avenue S
Jamestown, ND 58401
Site # 32SN442

Photo credit: Kurt Schweigert

Date of photo: 1986

Location of negative: State Historical Society of North Dakota

North Dakota Heritage Center

Bismarck, ND 58505

Camera Faces: Northwest

Negative #373

Juestin MPS, ND

Schubert's/Winslow Block 120-122 1st Street E Jamestown, ND 58401 Site # 32SN618