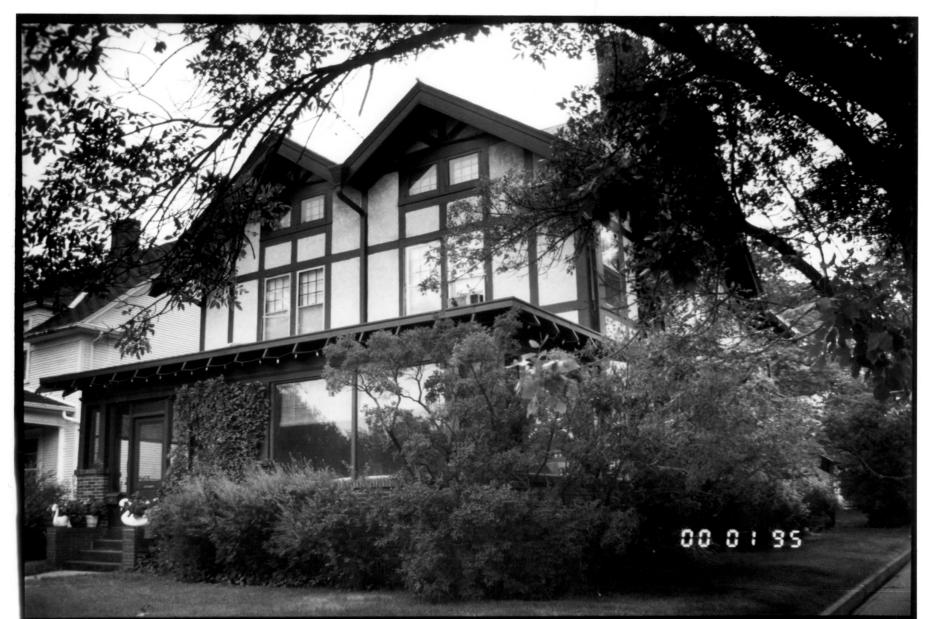

302 4th Avenue SE Jamestown, ND 58401 Site # 32SN592

Photo credit: Kurt Schweigert

Date of photo: 1986

Location of negative: State Historical Society of North Dakota

North Dakota Heritage Center

Bismarck, ND 58505

Camera Faces: Northeast

Negative #195

Janesteller MPS, ND

JAMESTOWN HISTORIC DISTRICT Lutz House 321 3rd Avenue SE Jamestown, ND 58401

Photo credit: Site # 32SN568

Kurt Schweigert

Date of photo: 1986

Location of negative: State Historical Society of North Dakota