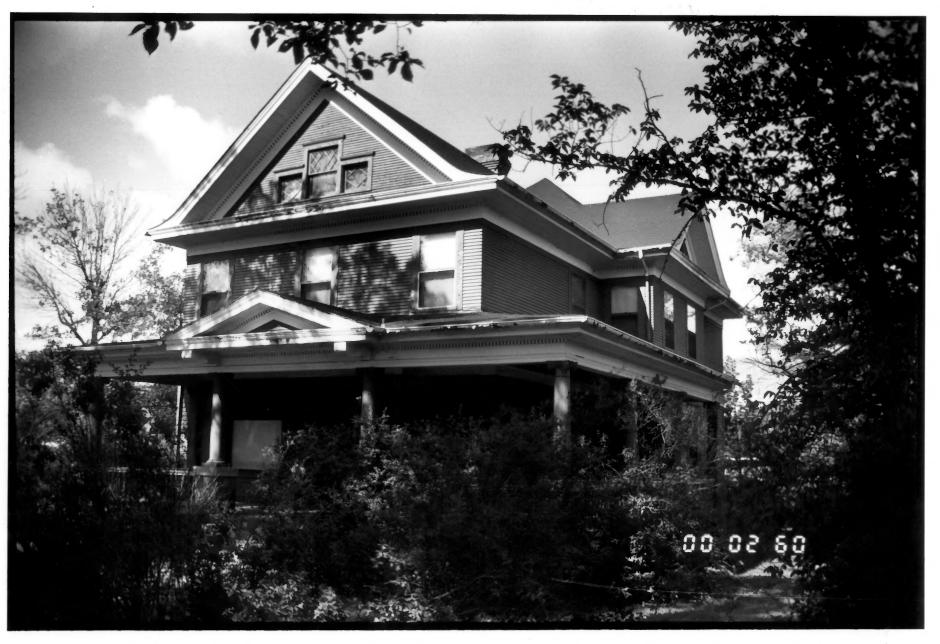

. House 213 3rd Avenue SE Jamestown, ND 58401 Site # 32SN563

Photo credit: Kurt Schweigert

Date of photo: 1986

Location of negative: State Historical Society of North Dakota

North Dakota Heritage Center

Bismarck, ND 58505

Camera Faces: Northwest

Negative #116

James town MPS, ND

JAMESTOWN HISTORIC DISTRICT
Murphy House
520 2nd Avenue SE
Jamestown, ND 58401
Site # 32SN529

Photo credit: Kurt Schweigert

Date of photo: 1986

Location of negative: State Historical Society of North Dakota