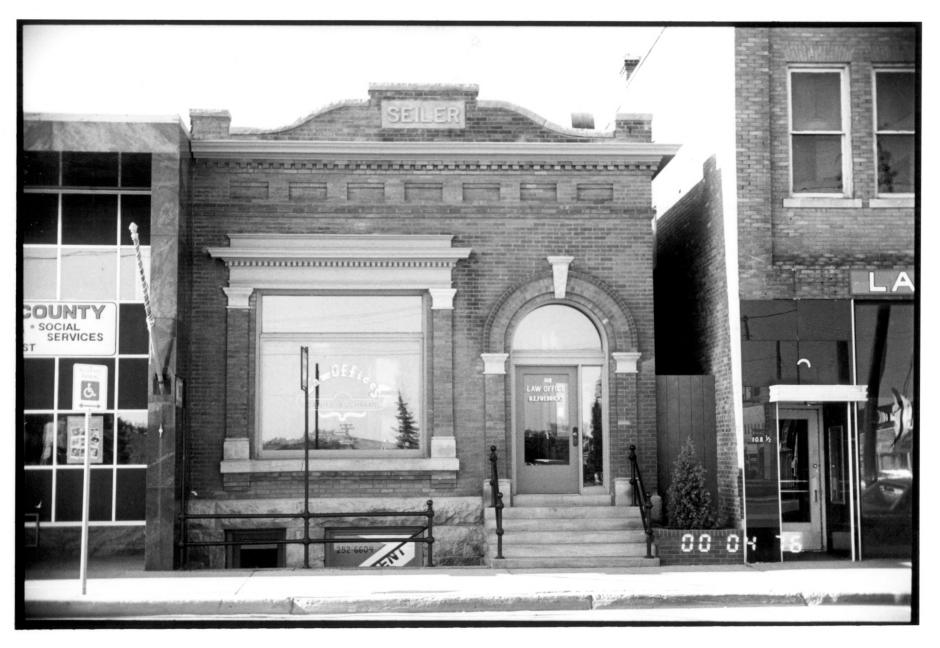

Date of photo: 1986

Location of negative: State Historical Society of North Dakota

North Dakota Heritage Center

Bismarck, ND 58505

Camera Faces: Northwest

Negative #422

Jones tens MPS, ND

JAMESTOWN HISTORIC DISTRICT
Seiler Building
110 1st Street E
Jamestown, ND 58401
Site # 32SN615

Photo credit: Kurt Schweigert

Date of photo: 1986

Location of negative: State Historical Society of North Dakota

North Dakota Heritage Center

Bismarck, ND 58505

Camera Faces: North

Negative #476

Javestown MPS, ND