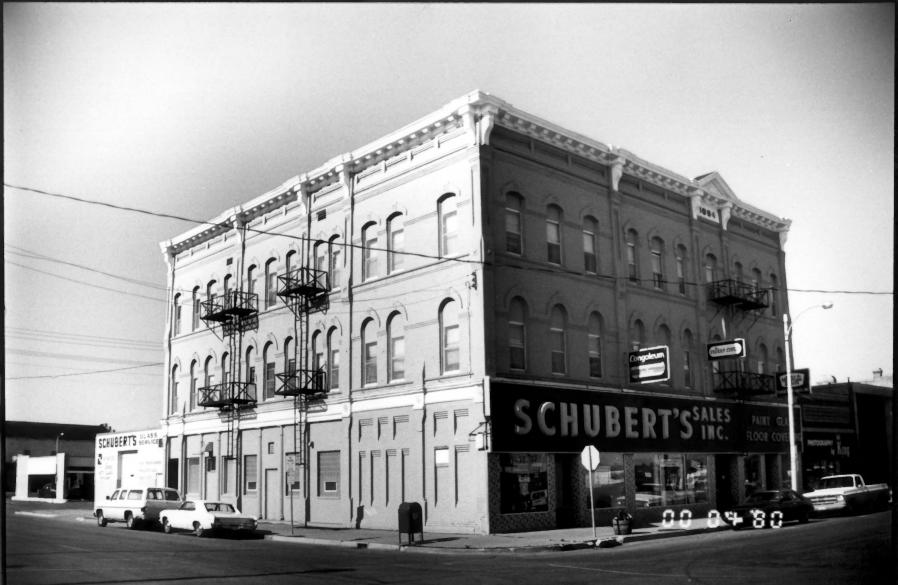

Date of photo: 1986

Location of negative: State Historical Society of North Dakota

North Dakota Heritage Center

Bismarck, ND 58505

Camera Faces: Northwest

Negative #373

Juestin MPS, ND

Schubert's/Winslow Block 120-122 1st Street E Jamestown, ND 58401 Site # 32SN618

Photo credit: Kurt Schweigert

Date of photo: 1986

Location of negative: State Historical Society of North Dakota

North Dakota Heritage Center

Bismarck, ND 58505

Camera Faces: Northeast

Negative #480

Jamestown MPS, ND