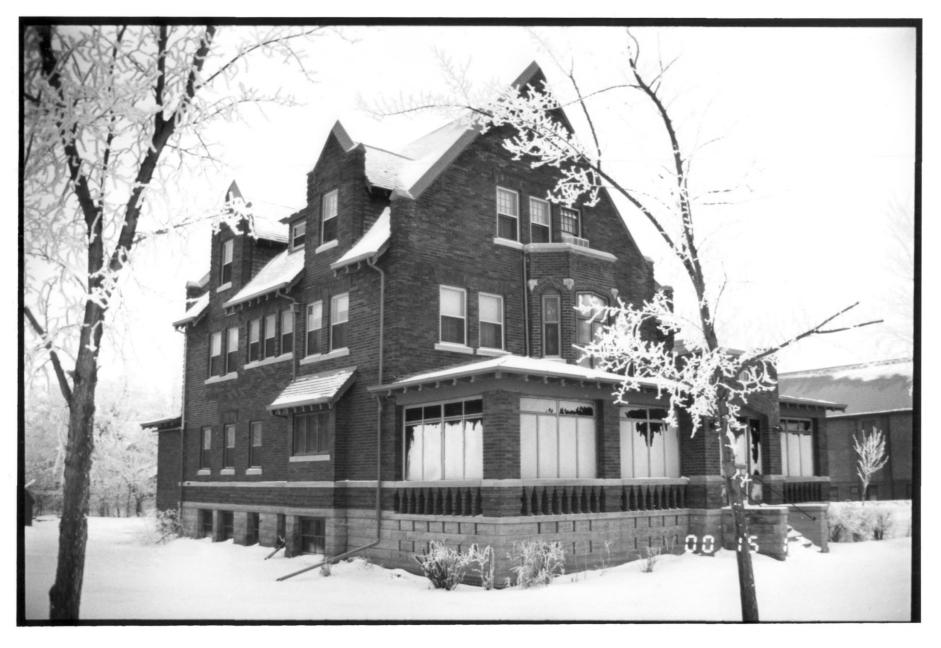

North Dakota Heritage Center

Bismarck, ND 58505

Camera Faces: Northwest

Negative #1513

Jameston MPS, ND

House 418 4th Avenue SE Jamestown, ND 58401 Site # 32SN596

Photo credit: Kurt Schweigert

Date of photo: 1986

Location of negative: State Historical Society of North Dakota

North Dakota Heritage Center

Bismarck, ND 58505

Camera Faces: Northeast

Negative #188

Janestown MPS, ND

House 504 2nd Avenue SE Jamestown, ND 58401 Site # 32SN527