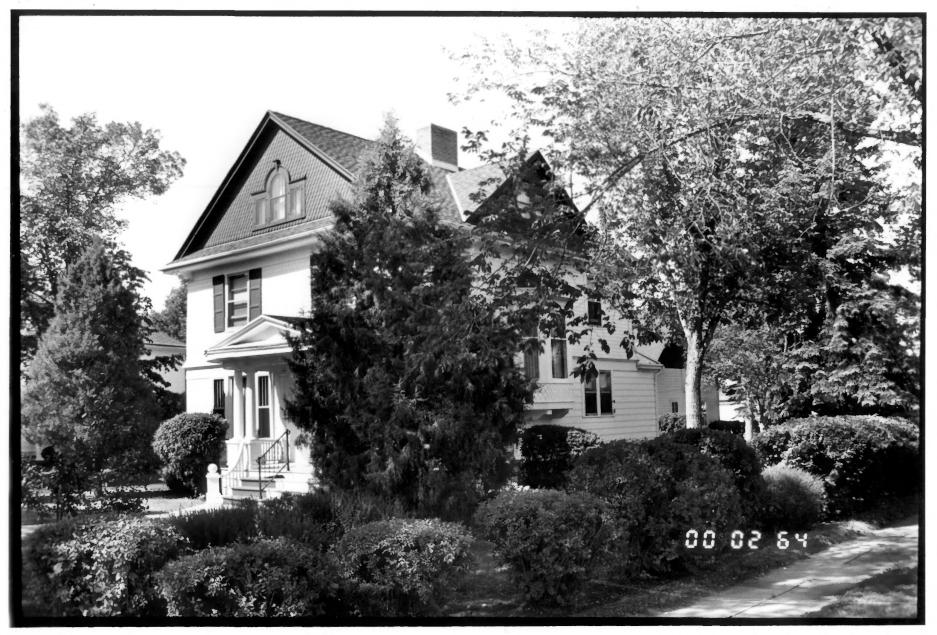

Photo credit: Kurt Schweigert

Date of photo: 1986

Location of negative: State Historical Society of North Dakota

North Dakota Heritage Center

Bismarck, ND 58505

Camera Faces: Northeast

Negative #264

Janston MPS ND

. House 213 3rd Avenue SE Jamestown, ND 58401 Site # 32SN563

Photo credit: Kurt Schweigert

Date of photo: 1986

Location of negative: State Historical Society of North Dakota

North Dakota Heritage Center

Bismarck, ND 58505