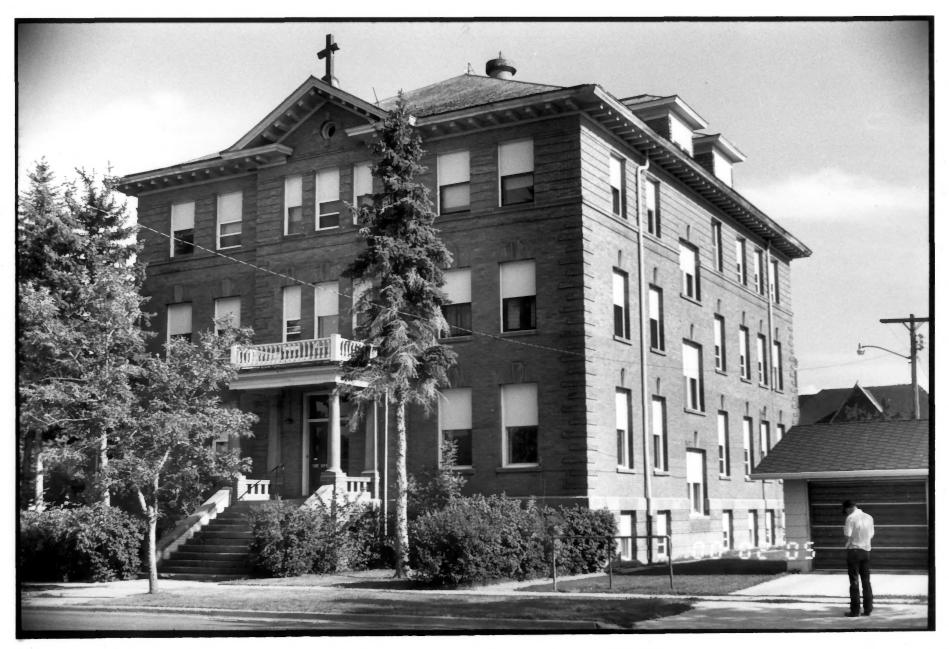

Bismarck, ND 58505

.Camera Faces: Northwest

Negative #205

Janestown MAS, NO

Masonic Temple
104 3rd Street SE
Jamestown, ND 58401
Site # 325N660

Photo credit: Kurt Schweigert

Date of photo: 1986

Location of negative: State Historical Society of North Dakota

North Dakota Heritage Center

Bismarck, ND 58505

Camera Faces: Southeast

Negative #323

Jonestewn MPS, ND

JUN / 1988

Alfred Dickey Library 105 3rd Street SE Jamestown, ND 58401 Site # 32SN48

Photo credit: Kurt Schweigert