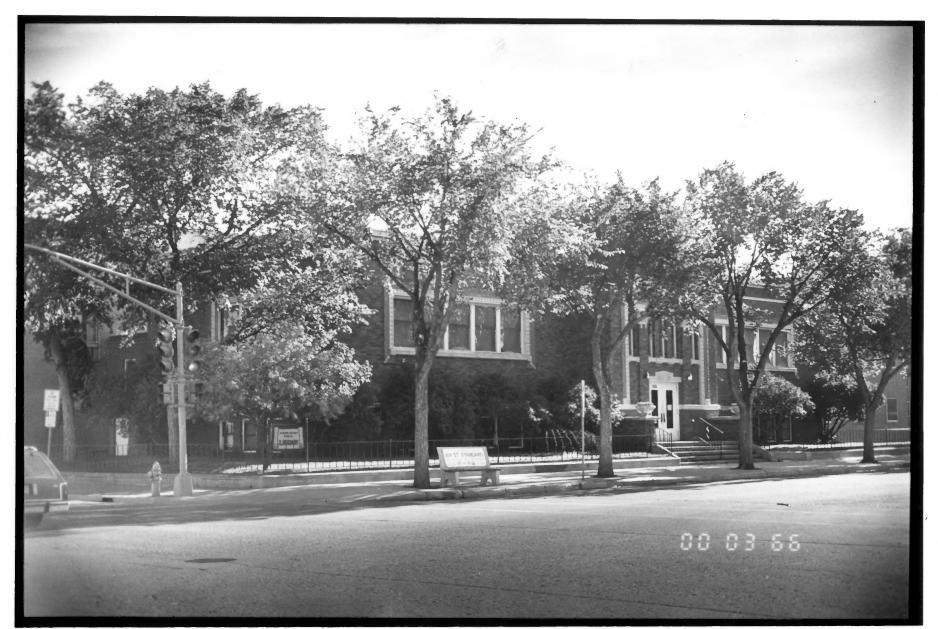

JUN 1 1988

212 4th Street SE Jamestown, ND 58401 Site # 32SN672

Photo credit: Kurt Schweigert

Date of photo: 1986

Location of negative: State Historical Society of North Dakota

North Dakota Heritage Center

Bismarck, ND 58505

.Camera Faces: Northwest

Negative #205

Janestown MAS, NO

Masonic Temple
104 3rd Street SE
Jamestown, ND 58401
Site # 325N660

Photo credit: Kurt Schweigert

Date of photo: 1986

Location of negative: State Historical Society of North Dakota