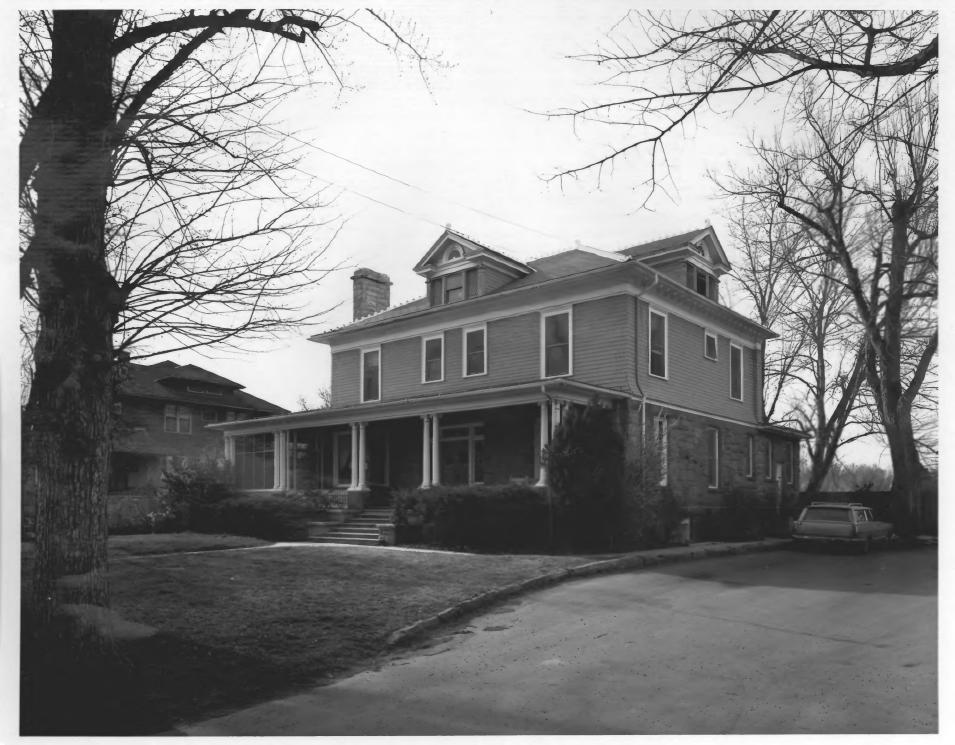

View from northwest

Photograph 1 of 25

Warm Springs Historic District (635, 615 and 605 Warm Springs Avenue) Sites #6, 5, and 4
Boise, Ada County, Idaho

Photograph by Duane Garrett 1978

Negative on file at Idaho State Historical Society Boise, Idaho

111 A 1986

View from southeast

Photograph 2 of 25

Warm Springs Historic District (709, 635½ and 635 Warm Springs Avenue) Sites #8, 7, 6 Boise, Ada County, Idaho

Photograph by Patricia Wright 1978

Negative on file at Idaho State Historical Society, Boise, Idaho