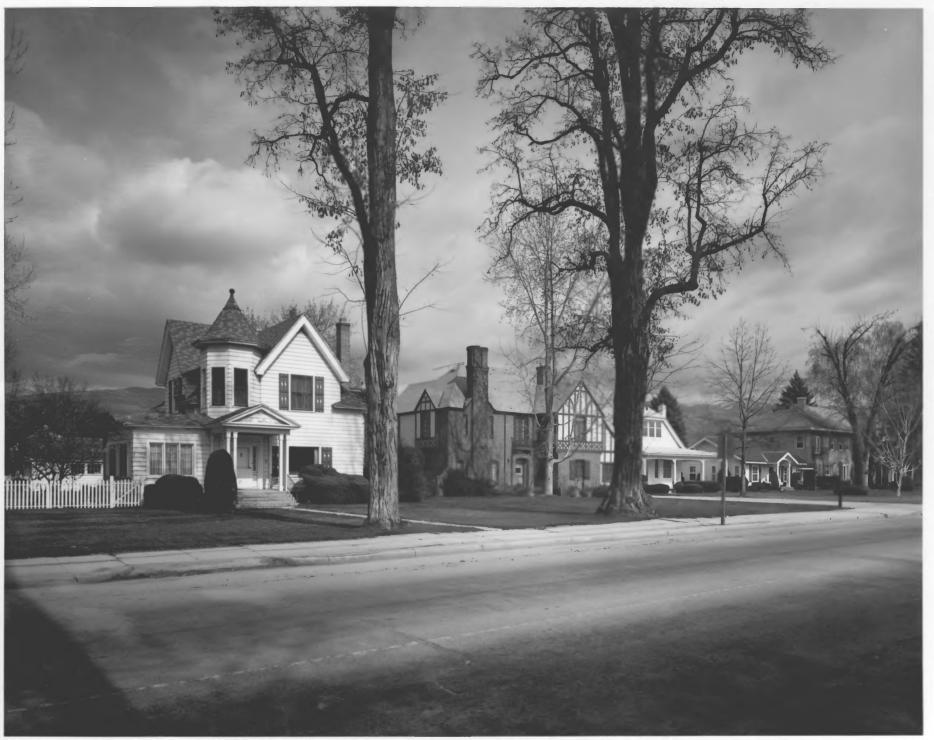

View from northwest

Photograph 1 of 25

Warm Springs Historic District (635, 615 and 605 Warm Springs Avenue) Sites #6, 5, and 4
Boise, Ada County, Idaho

Photograph by Duane Garrett 1978

Negative on file at Idaho State Historical Society Boise, Idaho

111 A 1986

View from southeast

Photograph 2 of 25

Warm Springs Historic District (709, 635½ and 635 Warm Springs Avenue) Sites #8, 7, 6 Boise, Ada County, Idaho

Photograph by Patricia Wright 1978

Negative on file at Idaho State Historical Society, Boise, Idaho