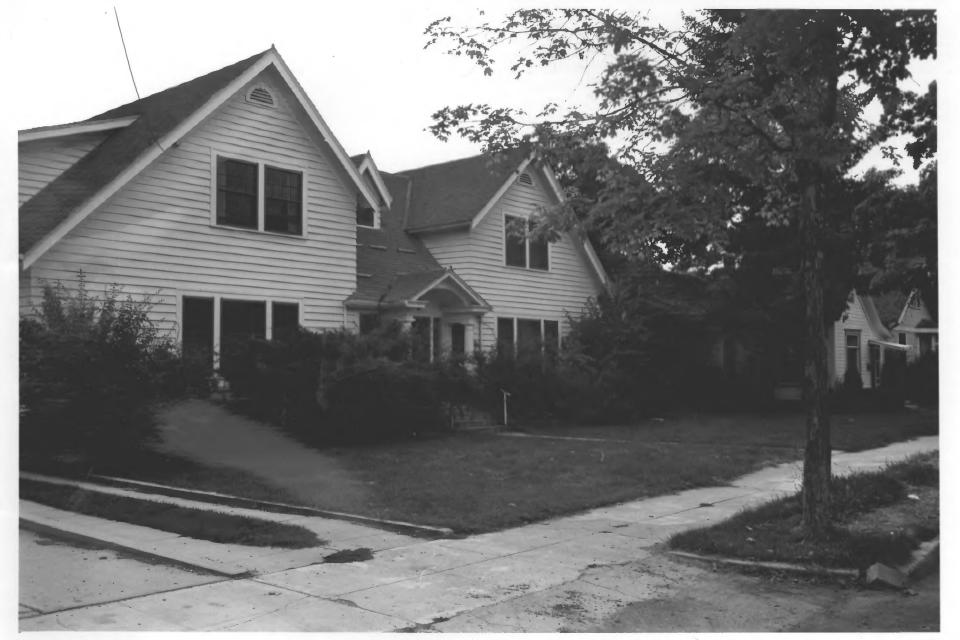

Warm Springs Historic District (525 and 511 Warm Springs Avenue) Sites #2 and 1
Boise, Ada County, Idaho

Photograph by Duane Garrett 1978

Negative on file at Idaho State Historical Society Boise, Idaho

JUL 1 4 1980

View from northwest

Photograph 1 of 25

Warm Springs Historic District (635, 615 and 605 Warm Springs Avenue) Sites #6, 5, and 4
Boise, Ada County, Idaho

Photograph by Duane Garrett 1978

Negative on file at Idaho State Historical Society Boise, Idaho