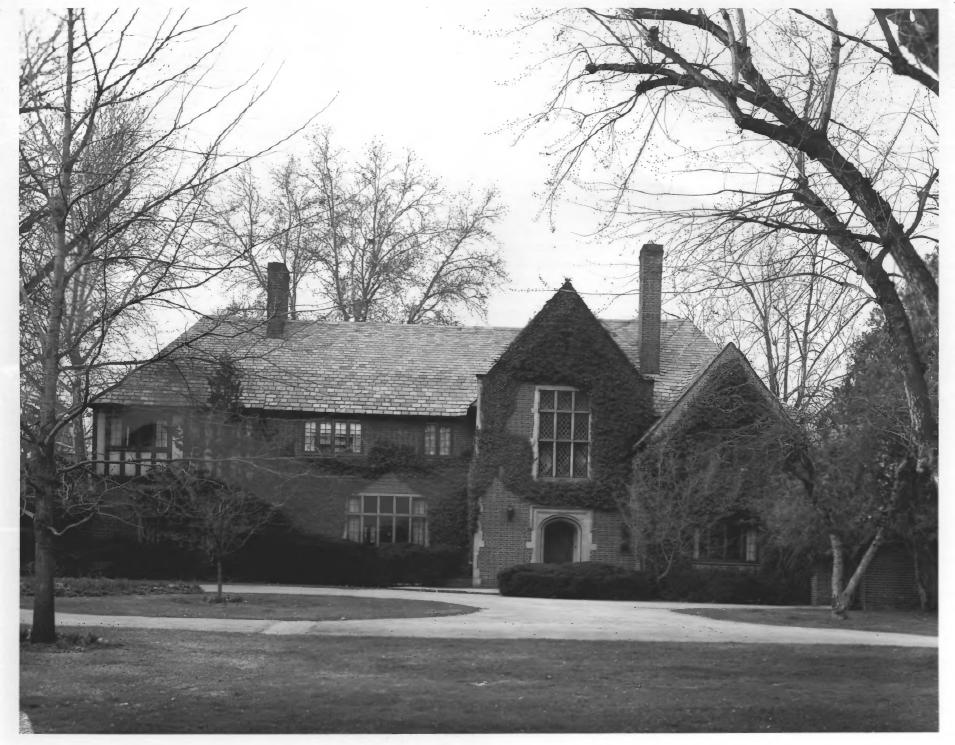

Photograph by Patricia Wright 1979

Negative on file at Idaho State Historical Society Boise, Idaho

View from southwest

Photograph 16 of 25

JUL ; 4 1980

Warm Springs Historic District (Children's Home Funding and Aid Society), Warm Springs Avenue at Straughn, Site #60
Boise, Ada County, Idaho

Photograph by Duane Garrett 1977

Negative on file at Idaho State Historical Society, Boise, Idaho

View from northeast

Photograph 17 of 25

Warm Springs Historic District (836 Warm Springs Avenue and 838 Warm Springs Avenue) Site #62 and 63 Boise, Ada County, Idaho