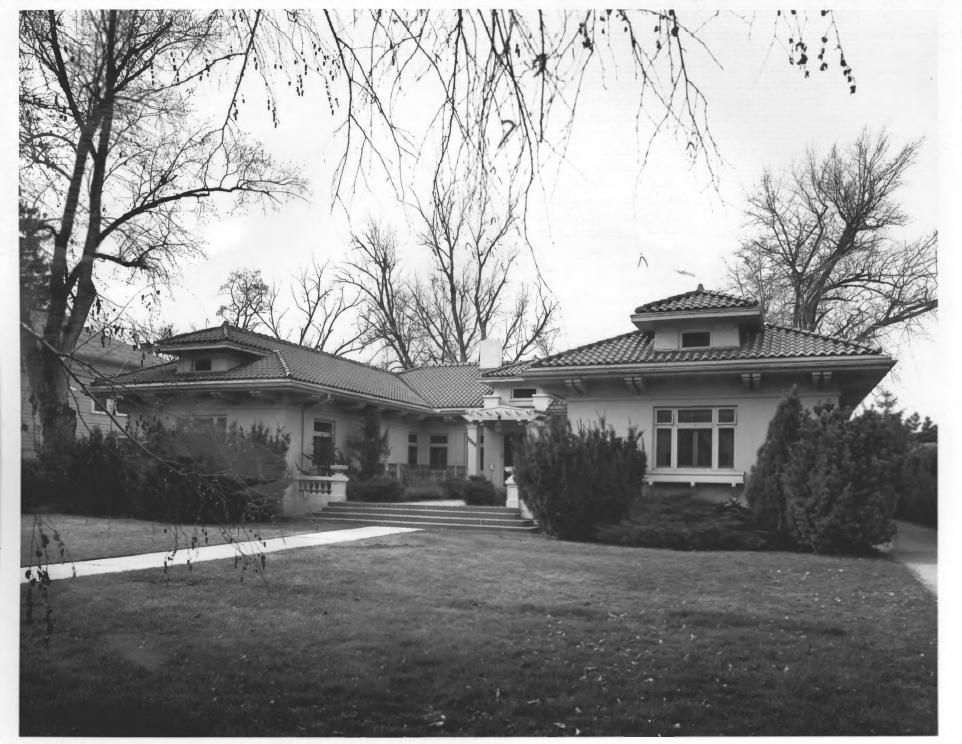

Photograph by Duane Garrett 1978

Negative on file at Idaho State Historical Society Boise, Idaho

View from northwest

Photograph 10 of 25

JUL 14 1880

Warm Springs Historic District (1225, 1215 and 1205 Warm Springs Avenue) Sites #33, 32, 31 Boise, Ada County, Idaho

Photograph by Duane Garrett 1978

Negative on file at Idaho State Historical Society Boise, Idaho

111 1 8 1980

View from northeast

Photograph 11 of 25

Warm Springs Historic District (1505, 1503, and 1433 Warm Springs Avenue), Sites #44, 43, and 42, Boise, Ada County, Idaho