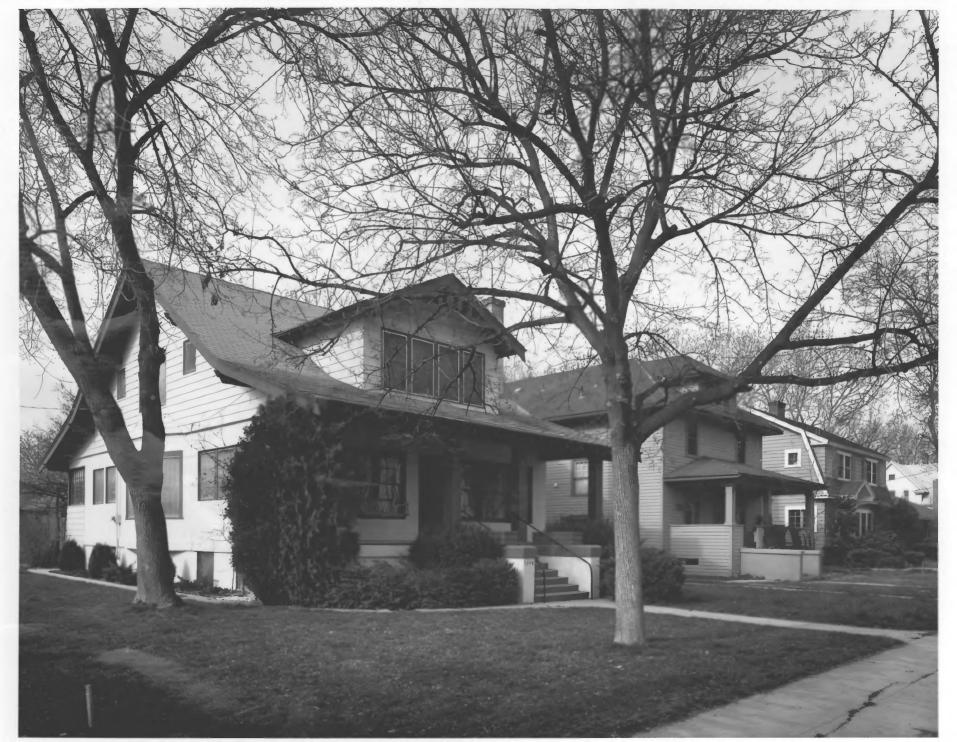

JUL , 4 1980

View from northeast

Photograph 3 of 25

Warm Springs Historic District (741 and 739 Warm Springs Avenue) Sites #12 and 11 Boise, Ada County, Idaho

Photograph by Patricia Wright 1979

Negative on file at Idaho State Historical Society Boise, Idaho

JUL 1 4 1980

View from northeast

Photograph 4 of 25

Warm Springs Historic District (809-809½, 807 and 805 Warm Springs Avenue) Sites #16, 15 and 14 Boise, Ada County, Idaho

Photograph by Patricia Wright 1979