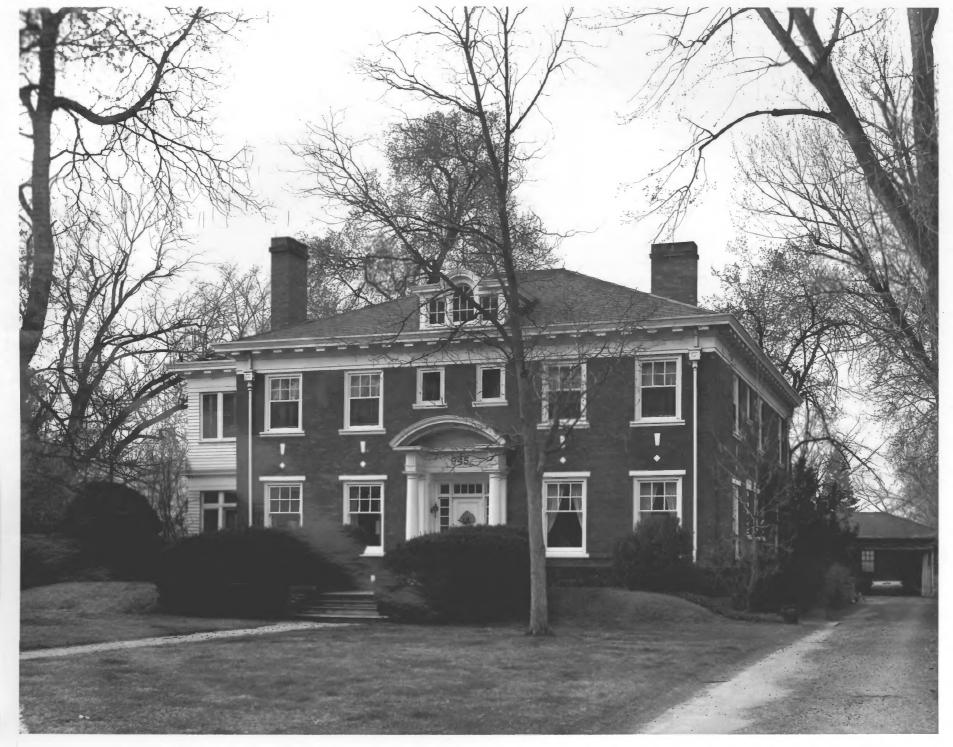

Photograph by Duane Garrett 1978

Negative on file at Idaho State Historical Society Boise, Idaho

View from northeast

Photograph 9 of 25

Warm Springs Historic District (1205 Warm Springs Avenue), Site #31, Boise, Ada County, Idaho