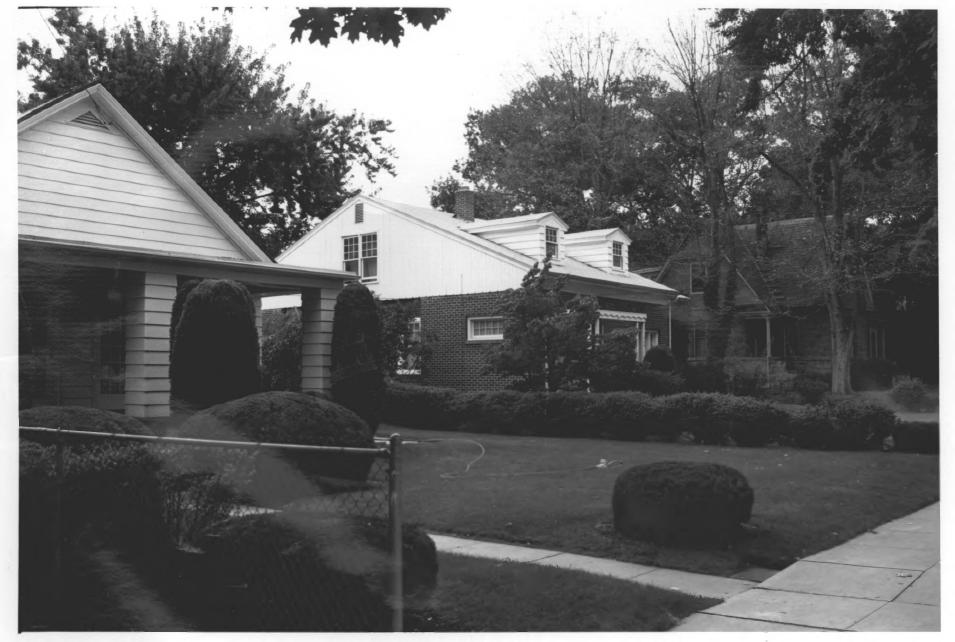

1UL 1 A 1980

Photograph by Duane Garrett 1978

Negative on file at Idaho State Historical Society Boise, Idaho

View from south

Photograph 19 of 25

Warm Springs Historic District (1010, 1016, 1020, and 1022 Warm Springs Avenue) Sites #72, 73, 74, and 75
Boise, Ada County, Idaho

Photograph by Duane Garrett 1978

Negative on file at Idaho State Historical Society Boise, Idaho

JUL: 4 1980

View from southeast

Photograph 20 of 25

Warm Springs Historic District (1104 and 1110 Warm Springs Avenue) Sites #76 and 77 Boise, Ada County, Idaho