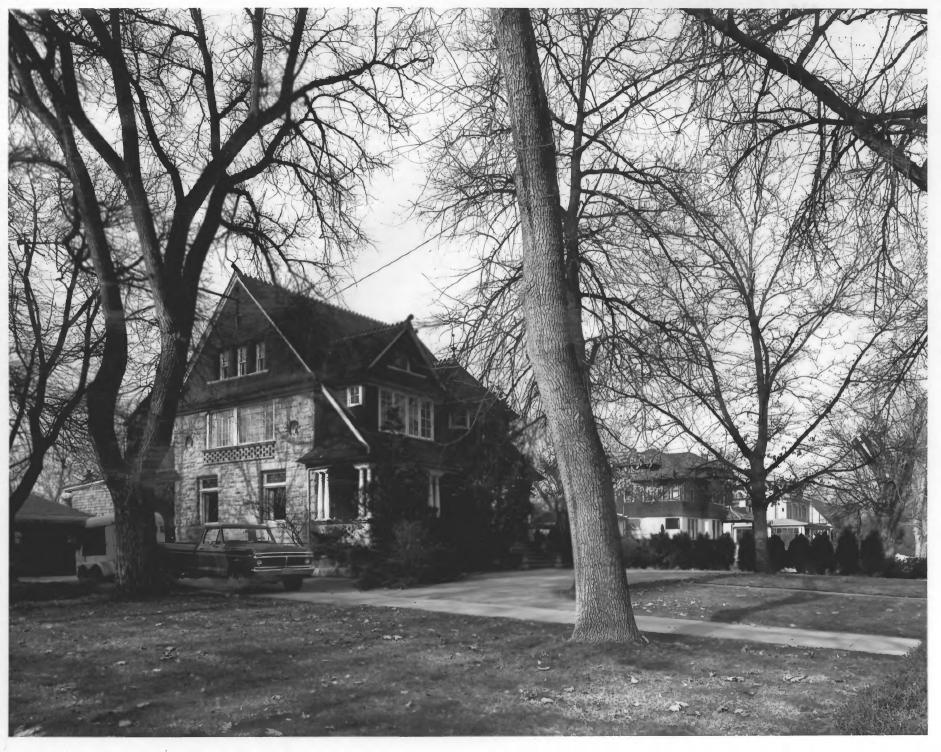

111 A 1986

View from southeast

Photograph 2 of 25

Warm Springs Historic District (709, 635½ and 635 Warm Springs Avenue) Sites #8, 7, 6 Boise, Ada County, Idaho

Photograph by Patricia Wright 1978

Negative on file at Idaho State Historical Society, Boise, Idaho

JUL , 4 1980

View from northeast

Photograph 3 of 25

Warm Springs Historic District (741 and 739 Warm Springs Avenue) Sites #12 and 11 Boise, Ada County, Idaho

Photograph by Patricia Wright 1979

Negative on file at Idaho State Historical Society Boise, Idaho