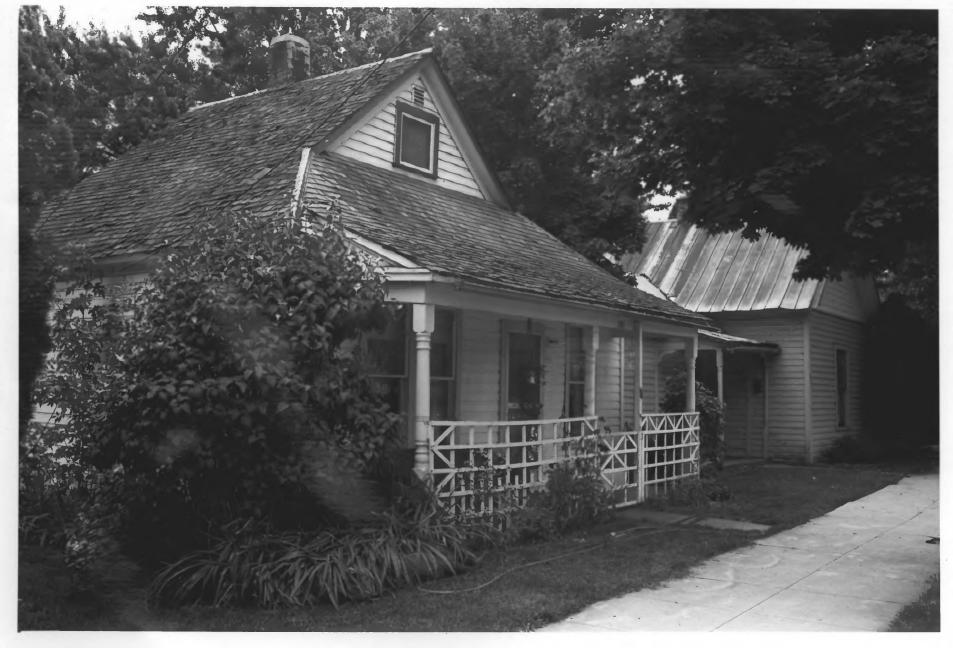

Photograph by Duane Garrett 1978

Negative on file at Idaho State Historical Society Boise, Idaho

137 1 4 1986

View from northeast

Photograph 13 of 25

Warm Springs Historic District (1703 Warm Springs Avenue) Site #52 Boise, Ada County, Idaho

Photograph by Duane Garrett 1978

Negative on file at Idaho State Historical Society Boise, Idaho

JUL 7 4 1980

View from north

Photograph 14 of 25

Warm Springs Historic District (510 and 514 Warm Springs Avenue) Sites #54 and 55 Boise, Ada County, Idaho