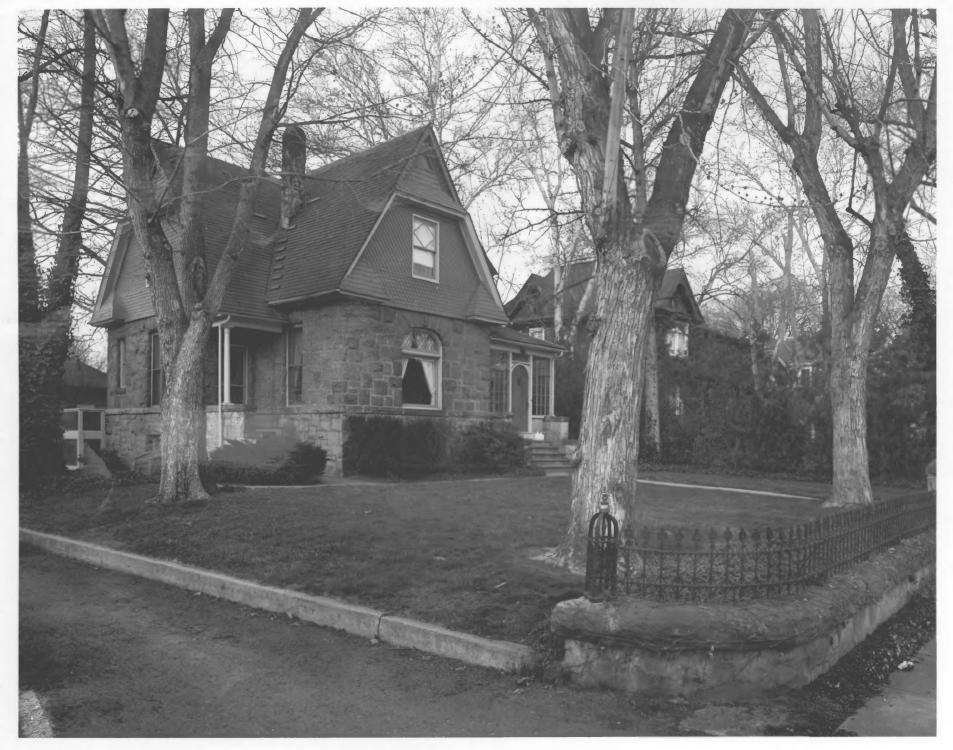

Photograph by Patricia Wright 1979

Negative on file at Idaho State Historical Society Boise, Idaho

View from southwest

Photograph 16 of 25

JUL ; 4 1980

Warm Springs Historic District (Children's Home Funding and Aid Society), Warm Springs Avenue at Straughn, Site #60
Boise, Ada County, Idaho

Photograph by Duane Garrett 1977

Negative on file at Idaho State Historical Society, Boise, Idaho

View from northeast

Photograph 17 of 25

Warm Springs Historic District (836 Warm Springs Avenue and 838 Warm Springs Avenue) Site #62 and 63 Boise, Ada County, Idaho