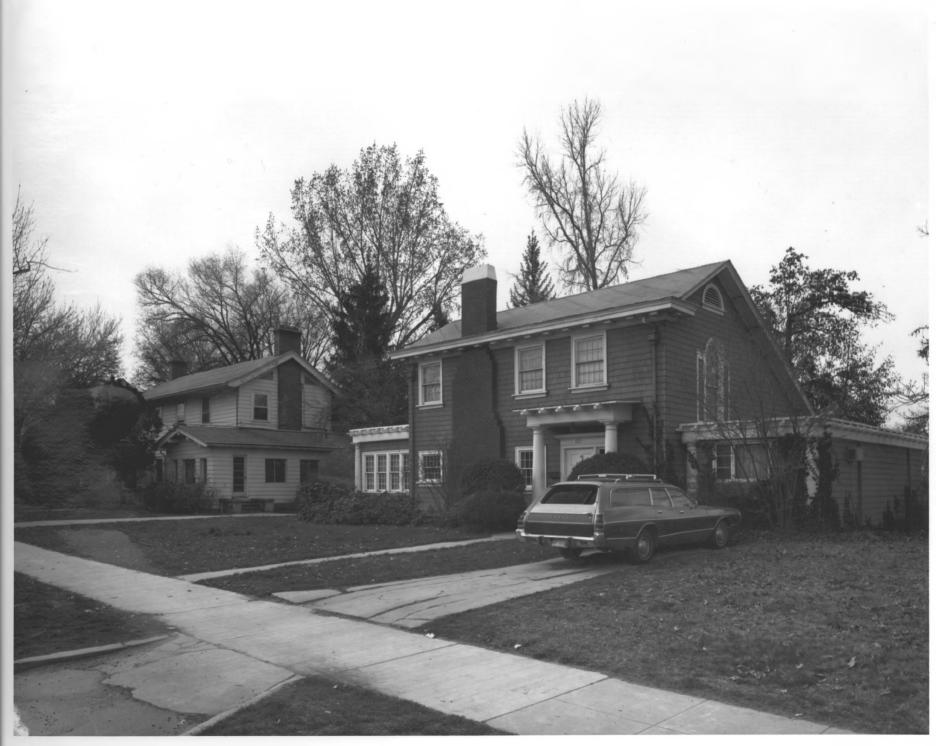

View from northwest

Photograph 1 of 25

Warm Springs Historic District (635, 615 and 605 Warm Springs Avenue) Sites #6, 5, and 4
Boise, Ada County, Idaho

Photograph by Duane Garrett 1978

Negative on file at Idaho State Historical Society Boise, Idaho

111 A 1986

View from southeast

Photograph 2 of 25

Warm Springs Historic District (709, 635½ and 635 Warm Springs Avenue) Sites #8, 7, 6 Boise, Ada County, Idaho

Photograph by Patricia Wright 1978

Negative on file at Idaho State Historical Society, Boise, Idaho