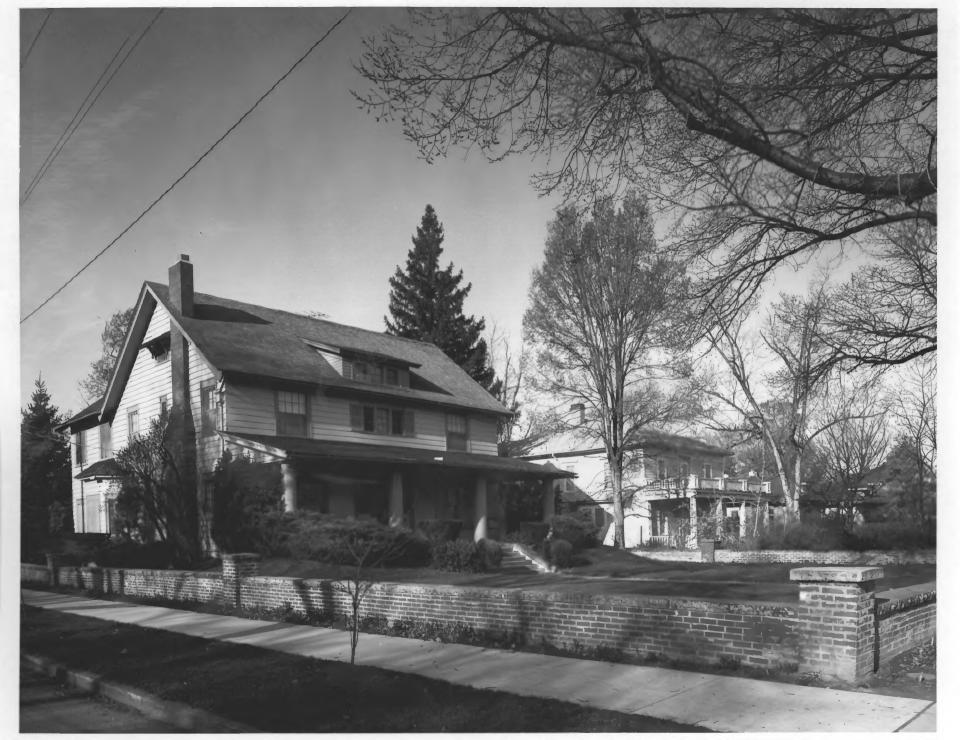

Warm Springs Historic District (525 and 511 Warm Springs Avenue) Sites #2 and 1
Boise, Ada County, Idaho

Photograph by Duane Garrett 1978

Negative on file at Idaho State Historical Society Boise, Idaho

JUL 1 4 1980

View from northwest

Photograph 1 of 25

Warm Springs Historic District (635, 615 and 605 Warm Springs Avenue) Sites #6, 5, and 4
Boise, Ada County, Idaho

Photograph by Duane Garrett 1978

Negative on file at Idaho State Historical Society Boise, Idaho