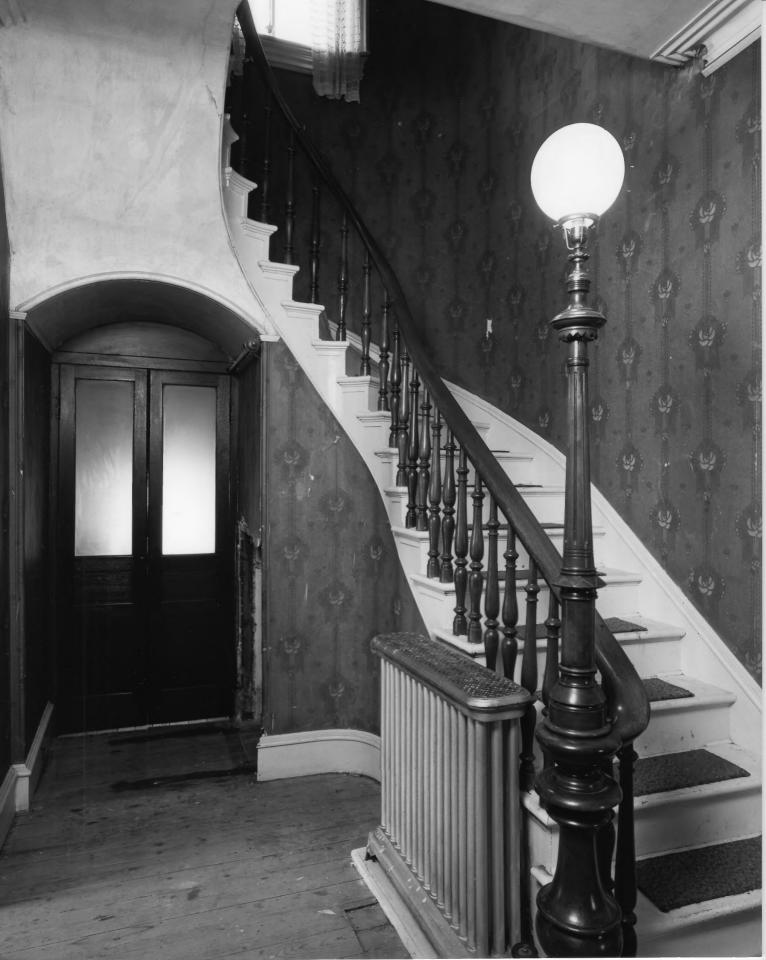

FOSTER-PAYNE HOUSE Pawtucket, Rhode Island

Photographer: Warren Jagger Date: 1981 Negative filed at: Rhode Island Historical

Preservation Commission

150 Benefit Street Providence, RI 02903

View: first-floor stairhall.