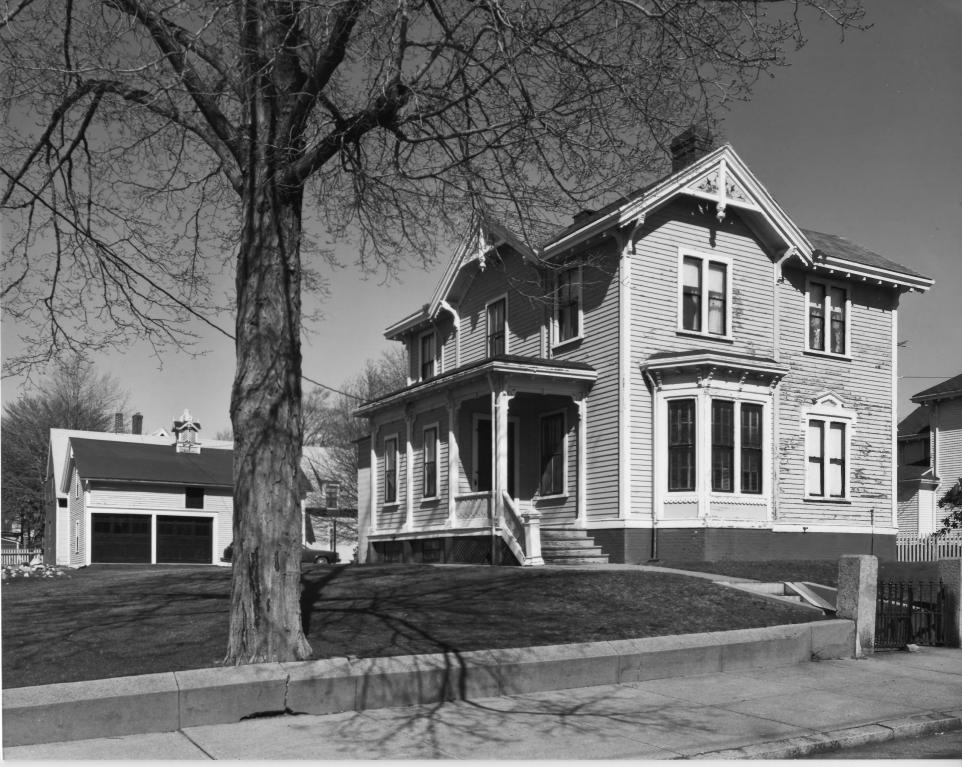

FOSTER-PAYNE HOUSE Pawtucket, Rhode

Photographer: Date: 1981 Warren Jagger

Negative filed at: Rhode Island Historical

Preservation Commission

150 Benefit Street Providence, RI 02903

View: front and side elevations, from the west, with carriage house beyond.