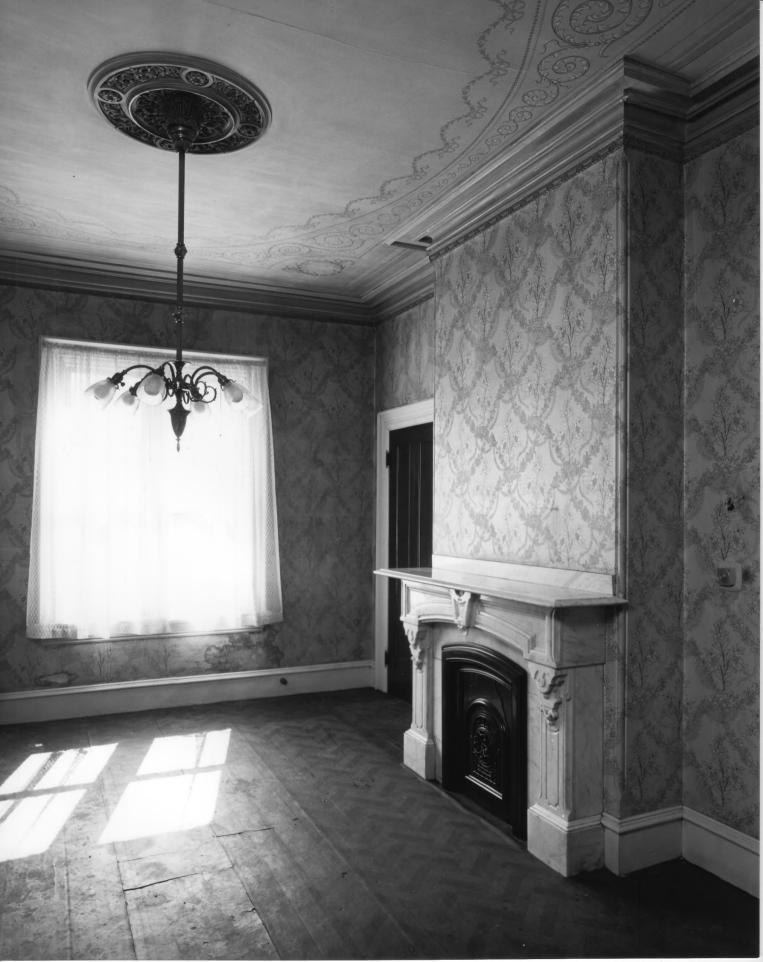

FOSTER-PAYNE HOUSE Pawtucket, Rhode Island

Photographer: Warren Jagger

Date: 1981

Negative filed at: Rhode Island Historical

Preservation Commission

150 Benefit Street Providence, RI 02903

View: first-floor front parlor.