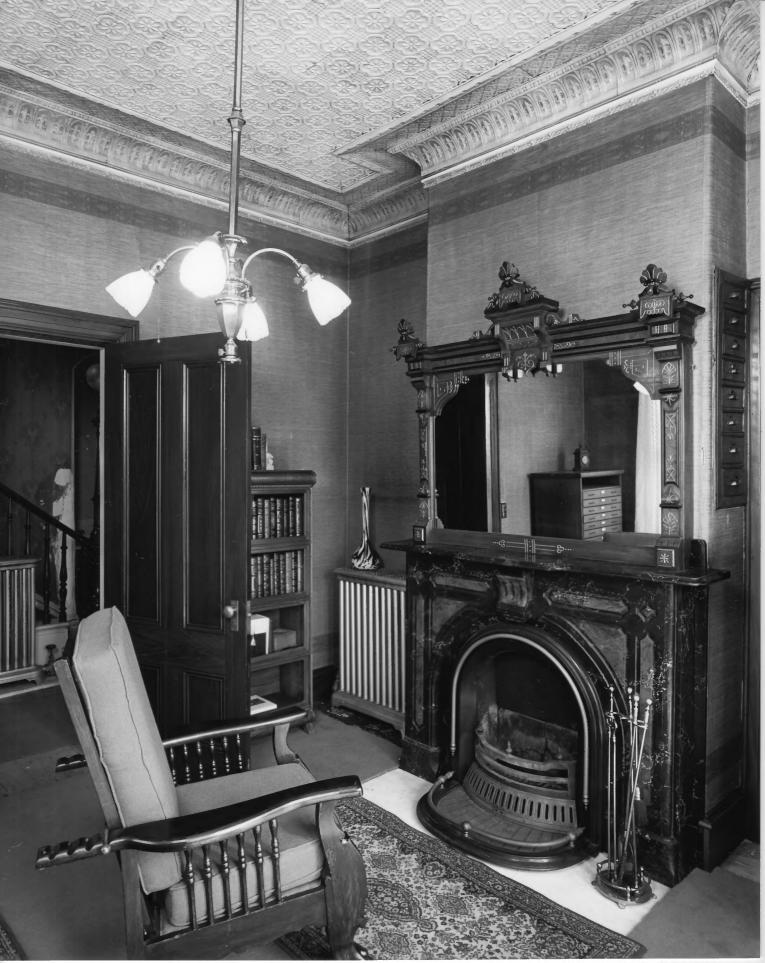

FOSTER-PAYNE HOUSE Pawtucket, Rhode Island

Photographer: Warren Jagger

Date: 1981

Negative filed at: Rhode Island Historical

Preservation Commission

150 Benefit Street Providence, RI 02903

View: first-floor back parlor.