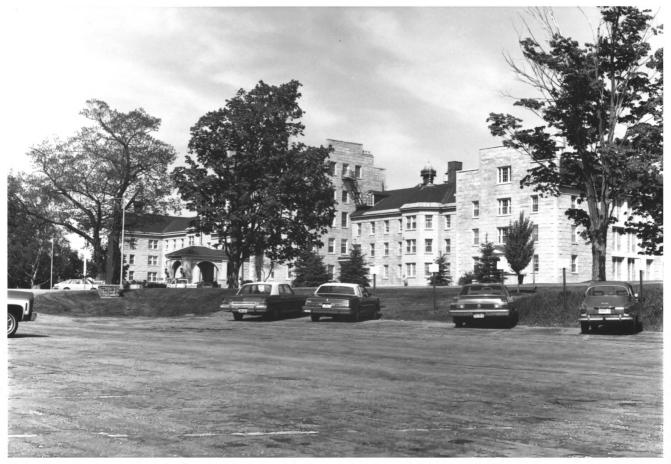

```
Maine Insane Hospital Hist. Dist.
(Main Building)
Augusta, Kennebec, Maine
Frank A. Beard 4/82
Me. Historic Preservation Comm.
View from W
             (1 \text{ of } 12)
```

```
Maine Insane Hospital Hist. Dist.
(Main Building)
Augusta, Kennebec, Maine
Frank A. Beard 4/82
Me. Historic Preservation Comm.
Central Section from NW
            (2 of 12)
```

```
Maine Insane Hospital Hist. Dist.
(Main Building)
Augusta, Kennebec, Maine
Frank A. Beard 4/82
Me. Historic Preservation Comm.
View from SW
              (3 \text{ of } 12)
```

```
Maine Insane Hospital Hist. Dist.
(Main Building)
Augusta, Kennebec, Maine
Frank A. Beard 4/82
Me. Historic Preservation Comm.
1848, 1870 Wings from SE
             (4 of 12)
```