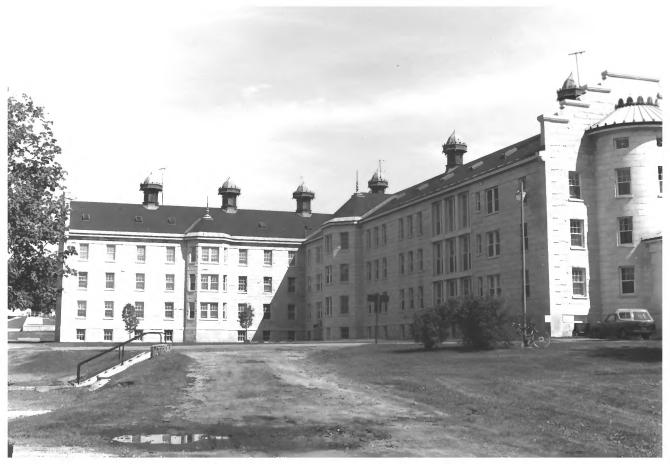

```
Maine Insane Hospital Hist. Dist.
(Main Building)
Augusta, Kennebec, Maine
Frank A. Beard 4/82
Me. Historic Preservation Comm.
View from N
             (5 of 12)
```

Maine Insane Hospital Hist. Dist. (Main Building) Augusta, Kennebec, Maine Frank A. Beard 4/82 Me. Historic Preservation Comm. 1855, 1868 Wings from NW (6 of 12)