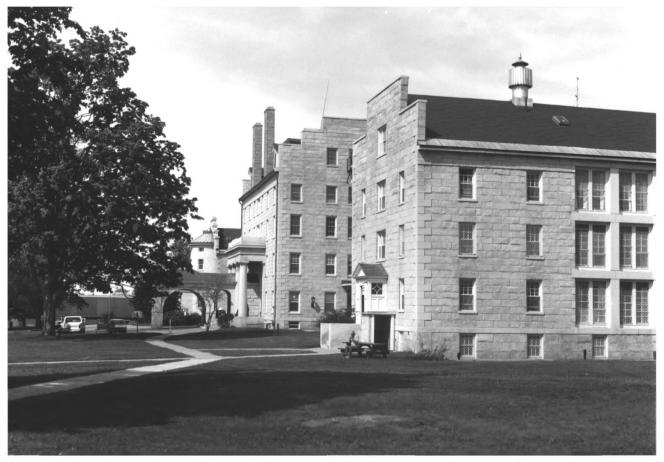

```
Maine Insane Hospital Hist. Dist.
(Main Building)
Augusta, Kennebec, Maine
Frank A. Beard 4/82
Me. Historic Preservation Comm.
View from N
             (5 of 12)
```

Maine Insane Hospital Hist. Dist. (Main Building) Augusta, Kennebec, Maine Frank A. Beard 4/82 Me. Historic Preservation Comm. 1855, 1868 Wings from NW (6 of 12)