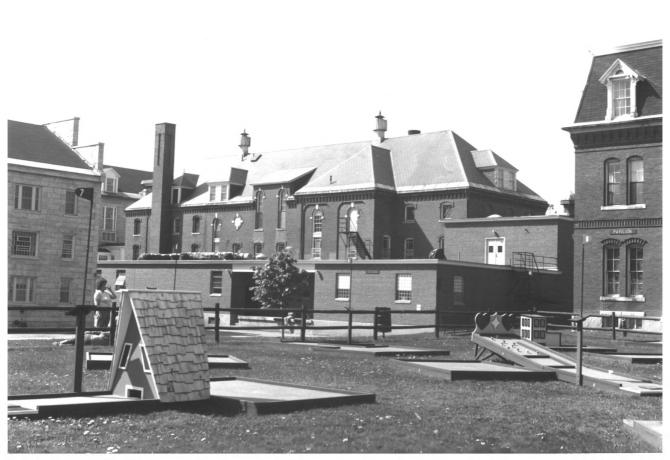

```
Maine Insane Hospital Hist. Dist.
(Female Payilion)
Augusta, Kennebec, Maine
Frank A. Beard 4/82
Me. Historic Preservation Comm.
1923 Wing from NW
            (9 of 12)
```

Me. Insane Hospital Hist. Dist. (Male Pavilion) Augusta, Kennebec, Maine Frank A. Beard 4/82 Me. Historic Preservation Comm. View from SW (10 of 12)