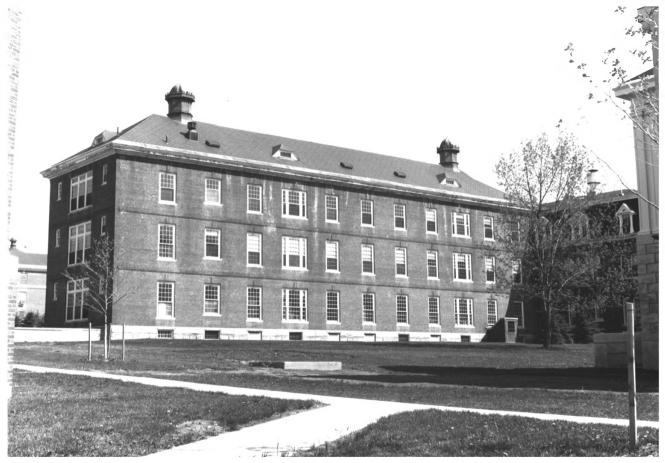

```
Maine Insane Hospital Hist. Dist.
(Female Payilion)
Augusta, Kennebec, Maine
Frank A. Beard 4/82
Me. Historic Preservation Comm.
1923 Wing from NW
            (9 of 12)
```

Me. Insane Hospital Hist. Dist. (Male Pavilion) Augusta, Kennebec, Maine Frank A. Beard 4/82 Me. Historic Preservation Comm. View from SW (10 of 12)