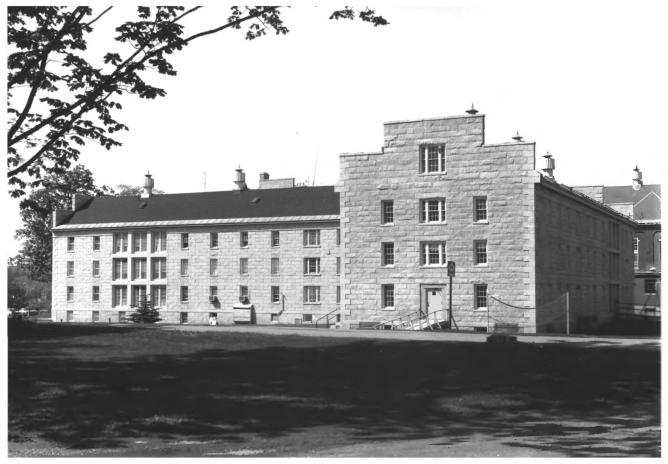

Maine Insane Hospital Hist. Dist. (Coburn Hall) Augusta, Kennebec, Maine Frank A. Beard 4/82 Me. Historic Preservation Comm. View from SE (7 of 12)

```
Maine Insane Hospital Hist. Dist.
(Female Pavilion)
Augusta, Kennebec, Maine
Frank A. Beard 4/82
Me. Historic Preservation Comm.
View from N
             (8 of 12)
```