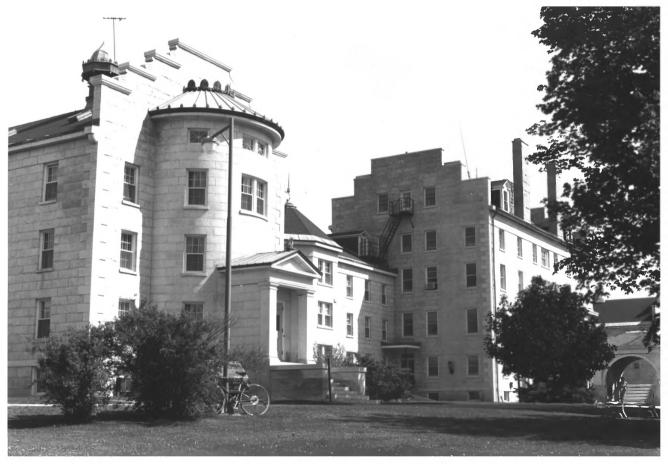

```
Maine Insane Hospital Hist. Dist.
(Main Building)
Augusta, Kennebec, Maine
Frank A. Beard 4/82
Me. Historic Preservation Comm.
View from SW
              (3 \text{ of } 12)
```

```
Maine Insane Hospital Hist. Dist.
(Main Building)
Augusta, Kennebec, Maine
Frank A. Beard 4/82
Me. Historic Preservation Comm.
1848, 1870 Wings from SE
             (4 of 12)
```