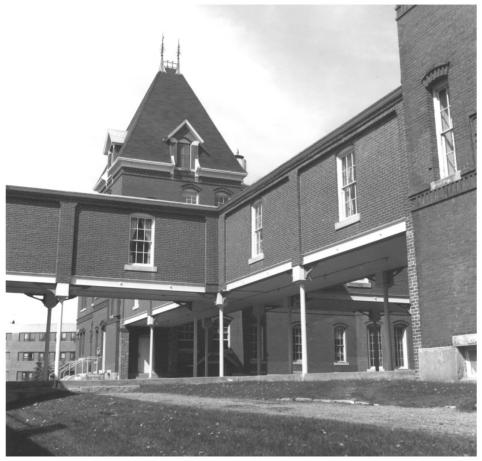

Maine Insane Hospital Hist. Dist. (Elevated Enclosed Walkway) Augusta, Kennebec, Maine Frank A. Beard 4/82 Me. Historic Preservation Comm. View from SW (11 of 12)

Me. Insane Hospital Hist. Dist. (Harlow Pavilion) Augusta, Kennebec, Maine Frank A. Beard 4/82 Me. Historic Preservation Comm. View from SW (12 of 12)