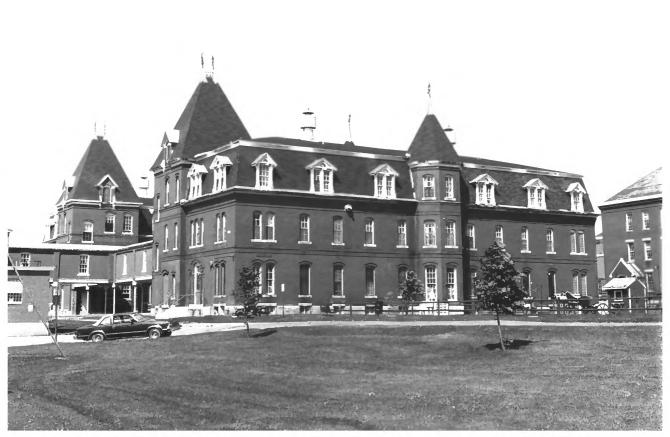

Maine Insane Hospital Hist. Dist. (Coburn Hall) Augusta, Kennebec, Maine Frank A. Beard 4/82 Me. Historic Preservation Comm. View from SE (7 of 12)

```
Maine Insane Hospital Hist. Dist.
(Female Pavilion)
Augusta, Kennebec, Maine
Frank A. Beard 4/82
Me. Historic Preservation Comm.
View from N
             (8 of 12)
```