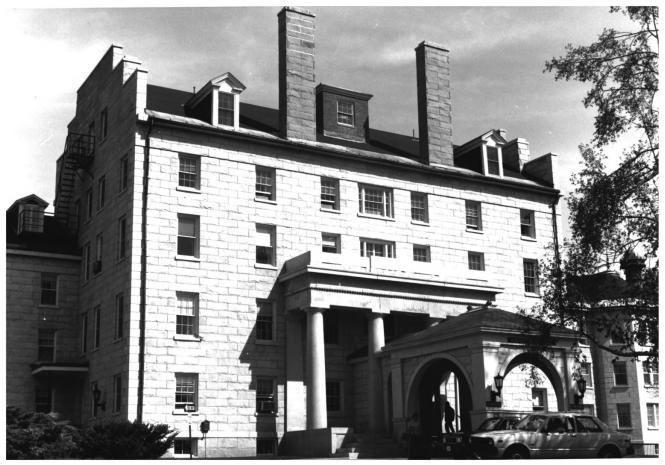

```
Maine Insane Hospital Hist. Dist.
(Main Building)
Augusta, Kennebec, Maine
Frank A. Beard 4/82
Me. Historic Preservation Comm.
View from SW
              (3 \text{ of } 12)
```

```
Maine Insane Hospital Hist. Dist.
(Main Building)
Augusta, Kennebec, Maine
Frank A. Beard 4/82
Me. Historic Preservation Comm.
1848, 1870 Wings from SE
             (4 of 12)
```