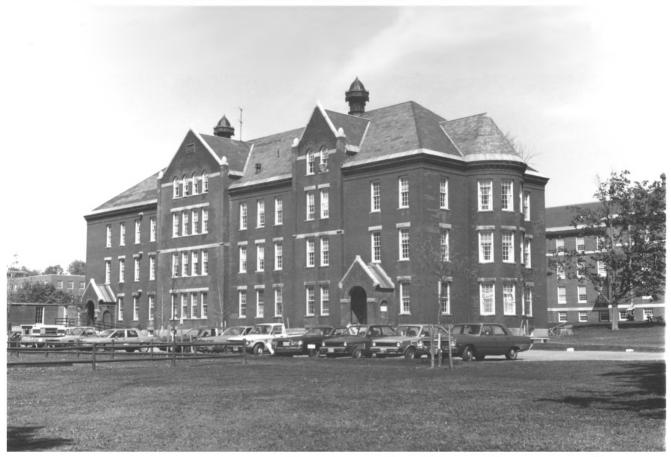

Maine Insane Hospital Hist. Dist. (Coburn Hall) Augusta, Kennebec, Maine Frank A. Beard 4/82 Me. Historic Preservation Comm. View from SE (7 of 12)

```
Maine Insane Hospital Hist. Dist.
(Female Pavilion)
Augusta, Kennebec, Maine
Frank A. Beard 4/82
Me. Historic Preservation Comm.
View from N
             (8 of 12)
```