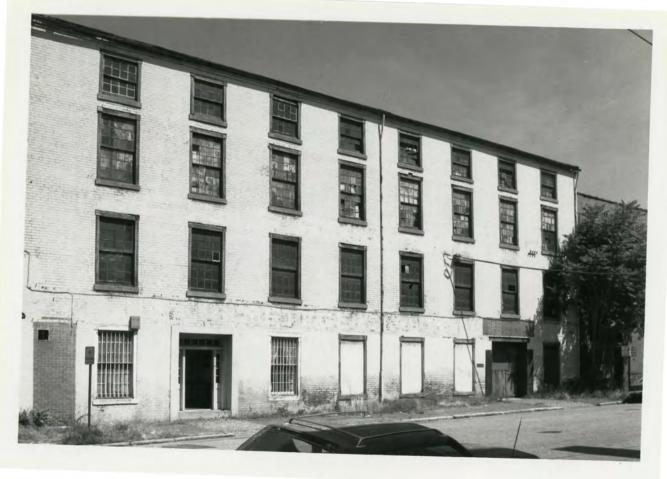

Industrial architecture ranges from antebellum tobacco factories located north of E. Main Street to large Art Deco warehouses along E. Cary Street. Two early 20th-century warehouses at E. Cary and S. 18th streets are exceptionally sophisticated examples of brick industrial architecture. Of particular interest are the series of late 19th-century brick warehouses along Tobacco Row: Cardwell Machine Co. (1900 E. Cary; 1893), Climax Warehouse (2010 E. Cary; 1899), P. Lorillard Co. Warehouse (11 S. 23rd; ca. 1890), and Kinney Warehouse (2500 E. Cary; 1886). The area north of E. Broad Street also has a collection of significant industrial buildings including two freight depots (300 & 400 N. 17th Street), the old Armour abattoir (307 N. 17th Street), and a cold storage complex (1711-1713 E. Clay Street).