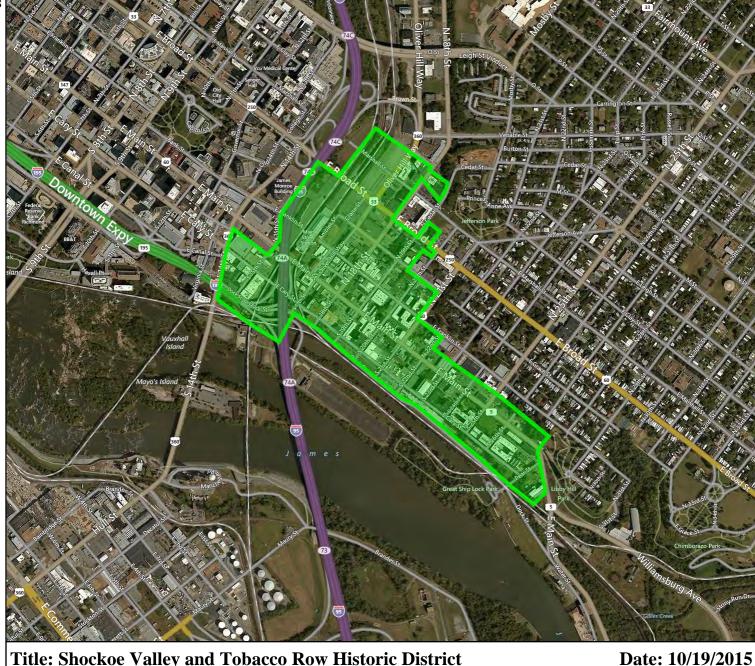

#### Describe the present and original (if known) physical appearance

The Shockoe Valley and Tobacco Row Historic District is roughly L-shaped and includes approximately 129 acres. It is comprised of over 500 buildings in architectural styles ranging from Federal through 20th-century industrial vernacular. Topographically the area rises gradually from the James River and Richmond Dock on the south to level out along E. Main and E. Franklin streets. On the northeast, Church and Union hills present a steep ascent. The area between 14th and 19th streets encompasses the Shockoe Creek flood plain which continues north along the route of the creek. (The creek is now covered over.)

The boundaries of the historic district were determined by the above-mentioned geography, by virtue of three previously designated National Register districts (Shockoe Slip Historic District, St. John's Church Historic District (also known as Church Hill), and the James River and Kanawha Canal Historic District), and by the existing architectural character of the area. The southwest boundary, the Seaboard Coast Line tracks from Dock Street to Creek Alley, lies in close proximity to the Shockoe Slip Historic District. Plans call for the enlargement of the Shockoe Slip district to abut the Shockoe Valley and Tobacco Row Historic District. The land north of Lombardy Alley, just west of the district, was once the site of numerous 19th-century commercial and cultural buildings; within the past twenty-five years, however, the entire area was demolished and rebuilt. Today it is dominated by state office buildings, parking lots, and the Richmond-Petersburg Turnpike.

Although the eastern side of the 00 block of N. 15th Street is now a parking lot traversed by the elevated Richmond-Petersburg Turnpike, it has been included within the district for historical reasons. Bell Tavern, a popular late 18th-century hostelry, was located here; and, in the early 19th century, N. 15th Street was laid out through the property. Later the St. Charles Hotel (Built 1846, demolished 1903) stood on the site and was operated as Confederate General Hospital #8 from 1861 to 1863. Most recently used as a parking lot for Main Street Station, the lot is fronted by a massive coursed-ashlar wall continuous with the formal Main Street Station entrance. North 16th Street, a 19th-century, spall-block road and now a short block between E. Broad and E. Marshall streets, is the only open section of 16th Street remaining within the district.

The northeast corner is the district's weakest boundary due to large-scale demolition within the past five years. The northern edge (400 block of N. 18th Street) borders on the base of Union Hill and Jefferson Park. It includes the entrance to the Church Hill railroad tunnel (1872, closed 1926) and provides a strong geographic terminus. The section to the immediate south and east, however, is now vacant land except for a well-defined grouping of 19th-century structures contiguous to the 200 and 300 blocks of N. 19th Street. To the east of this enclave, there is vacant land or buildings of nominal architectural quality.

#### 2. LOCATION

Bounded on the west by the Seaboard Coast Line RR from Dock St. to Creek Alley, by the E. side of 15th St. from Creek Alley to E. Broad St., and by the W. side of 16th St. from E. Broad to E. Clay sts.;

Bounded roughly on the north by the 1600 and 1700 blocks (s. side) of E. Clay St., the 1800 (s. side) and 1900 (partial n. side) blocks of E. Broad St., the 1900 (partial s. side) and 2000 (s. side) blocks of E. Grace St., the 2100 block (s. side) of E. Franklin St., and by the south line of the St. John's Church Historic District: the 2200-2700 blocks (n. side) of the alley between E. Franklin and E. Main sts. and the 2800 block (n. side) of E. Main

Bounded on the east by the W. side of Peach St.; and bounded on the south by the north line of the James River and Kanawha Canal Historic District: the n. side of Dock St. from Peach St. to the Seaboard Coast Line RR. See Item 10: Verbal Boundary Description for more detailed description of boundary.