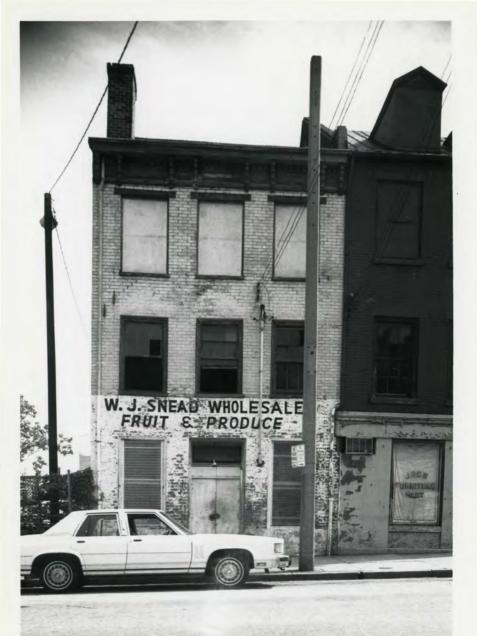

Architecturally, the 19th- and early 20th-century commercial scale of two and three stories has been preserved in the district, most notably on E. Main, E. Franklin, N. 17th, and N. 18th streets. The Old Farmers' Market, rebuilt for the fourth time in the late 1940s, continues to function at the traditional 17th Street location under an aluminum and steel shed. Many buildings in the area still house fish markets and produce stands (Butcher's at 15 N. 17th Street, Snead's at 101 N. 17th Street, and Loving Produce located at 1600 E. Franklin Street).