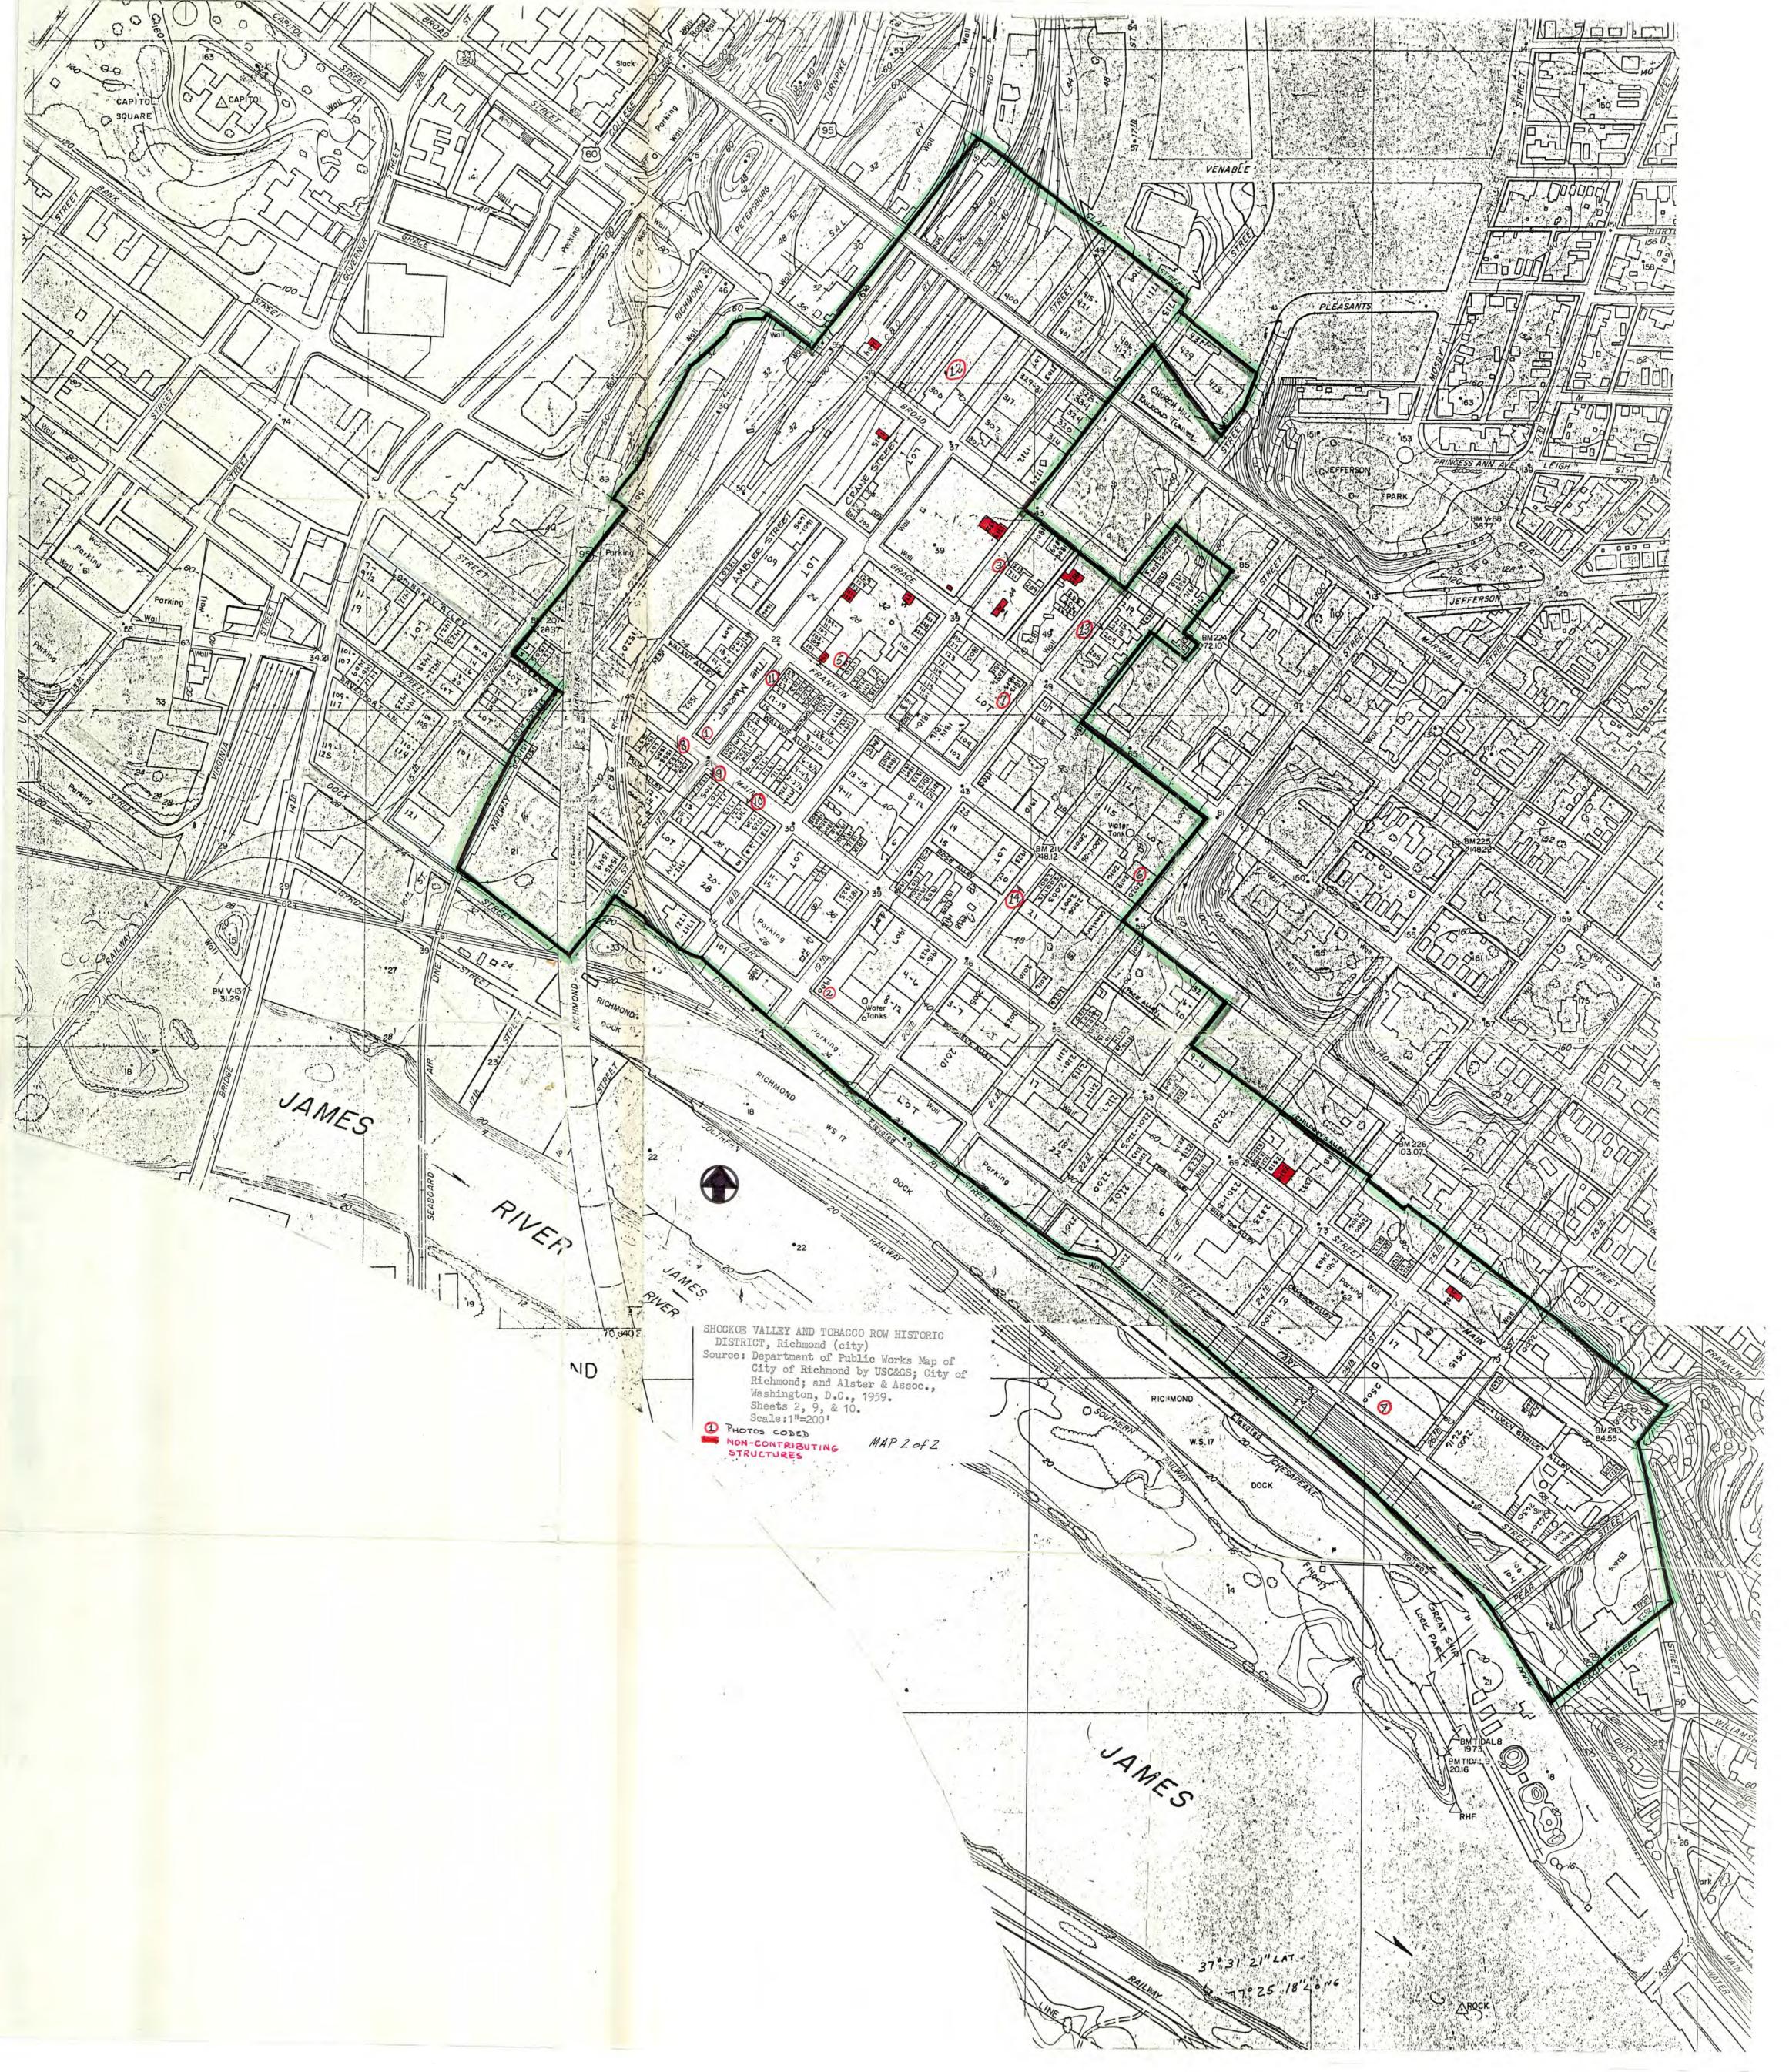

#### Describe the present and original (if known) physical appearance

The Shockoe Valley and Tobacco Row Historic District is roughly L-shaped and includes approximately 129 acres. It is comprised of over 500 buildings in architectural styles ranging from Federal through 20th-century industrial vernacular. Topographically the area rises gradually from the James River and Richmond Dock on the south to level out along E. Main and E. Franklin streets. On the northeast, Church and Union hills present a steep ascent. The area between 14th and 19th streets encompasses the Shockoe Creek flood plain which continues north along the route of the creek. (The creek is now covered over.)

The boundaries of the historic district were determined by the above-mentioned geography, by virtue of three previously designated National Register districts (Shockoe Slip Historic District, St. John's Church Historic District (also known as Church Hill), and the James River and Kanawha Canal Historic District), and by the existing architectural character of the area. The southwest boundary, the Seaboard Coast Line tracks from Dock Street to Creek Alley, lies in close proximity to the Shockoe Slip Historic District. Plans call for the enlargement of the Shockoe Slip district to abut the Shockoe Valley and Tobacco Row Historic District. The land north of Lombardy Alley, just west of the district, was once the site of numerous 19th-century commercial and cultural buildings; within the past twenty-five years, however, the entire area was demolished and rebuilt. Today it is dominated by state office buildings, parking lots, and the Richmond-Petersburg Turnpike.

Although the eastern side of the 00 block of N. 15th Street is now a parking lot traversed by the elevated Richmond-Petersburg Turnpike, it has been included within the district for historical reasons. Bell Tavern, a popular late 18th-century hostelry, was located here; and, in the early 19th century, N. 15th Street was laid out through the property. Later the St. Charles Hotel (Built 1846, demolished 1903) stood on the site and was operated as Confederate General Hospital #8 from 1861 to 1863. Most recently used as a parking lot for Main Street Station, the lot is fronted by a massive coursed-ashlar wall continuous with the formal Main Street Station entrance. North 16th Street, a 19th-century, spall-block road and now a short block between E. Broad and E. Marshall streets, is the only open section of 16th Street remaining within the district.

The northeast corner is the district's weakest boundary due to large-scale demolition within the past five years. The northern edge (400 block of N. 18th Street) borders on the base of Union Hill and Jefferson Park. It includes the entrance to the Church Hill railroad tunnel (1872, closed 1926) and provides a strong geographic terminus. The section to the immediate south and east, however, is now vacant land except for a well-defined grouping of 19th-century structures contiguous to the 200 and 300 blocks of N. 19th Street. To the east of this enclave, there is vacant land or buildings of nominal architectural quality.

#### 7. DESCRIPTION

From the 100 block of N. 21st Street east, the district tapers south to Peach Street, following the geographical base of Church Hill and the southern boundary of the St. John's Church Historic District. Peach Street marks the narrow eastern end of the Shockoe Valley and Tobacco Row Historic District. Beyond this street, the land begins to fan outward forming the Rocketts and Fulton areas of Richmond. The northern boundary of the James River and Kanawha Canal Historic District, from the Great Ship Lock to the Seaboard Coast Line railroad tracks, forms the southern boundary of the Shockoe Valley district.

#### 2. LOCATION

Bounded on the west by the Seaboard Coast Line RR from Dock St. to Creek Alley, by the E. side of 15th St. from Creek Alley to E. Broad St., and by the W. side of 16th St. from E. Broad to E. Clay sts.;

Bounded roughly on the north by the 1600 and 1700 blocks (s. side) of E. Clay St., the 1800 (s. side) and 1900 (partial n. side) blocks of E. Broad St., the 1900 (partial s. side) and 2000 (s. side) blocks of E. Grace St., the 2100 block (s. side) of E. Franklin St., and by the south line of the St. John's Church Historic District: the 2200-2700 blocks (n. side) of the alley between E. Franklin and E. Main sts. and the 2800 block (n. side) of E. Main

Bounded on the east by the W. side of Peach St.; and bounded on the south by the north line of the James River and Kanawha Canal Historic District: the n. side of Dock St. from Peach St. to the Seaboard Coast Line RR. See Item 10: Verbal Boundary Description for more detailed description of boundary.

#### Verbal boundary description

Beginning at a point on N side of Dock St. at the intersection with the westernmost Seaboard Coast Line track, about 540' SE of the intersection of Dock and S. 14th sts.; thence about 630' NE along said track, following E side of Spruce Alley for last 150', to N side of Creek Alley; thence about 160' NW along said side of alley to E side of S. 15th St.; thence about 550' NE along said side of street, passing under I-95, to N side of E. Franklin St.; thence about 50' NW along said side to 32' contour (between retaining wall and 1500 E. Franklin); thence following said contour about 750' NE to S side of E. Broad St.; thence about 170' SE along said side to W side of N. 16th St.; thence about 800' NE along said side, crossing E. Marshall St. and continuing to a point in line with S side of E. Clay St.;

Thence continuing about 800' SE along said side of E. Clay to W side of N. 18th St.; thence about 50' SW along said side; thence about 300' SE, crossing N. 18th, to W side of N. 19th St.; thence about 120' S, then about 100' SSW along said side; thence about 350' NW, following RR track for last 250', to W side of N. 18th; thence about 630' SW along said side, crossing E. Marshall, to S side of E. Broad; thence about 380' SE along said side to E side of N. 19th St.; thence about 240' NE along said side to N property line of 311 N. 19th; thence about 220' SE to a point in line with the E property line of 1916 E. Broad; thence about 240' SW to S side of E. Broad; thence about 60' SE along said side to W side of N. 20th St.; thence about 60' SW along said side; thence about 130' NW to W side of alley between N. 19th and N. 20th; thence about 340' SW along said side of alley to S side of E. Grace St.; thence about

#### Verbal boundary description (Cont.)

470' SE along said side to W side of N. 21st St.; thence about 400' SW along said side to S side of E. Franklin; thence about 400' SE along said side to E side of N. 22nd St.; thence about 170' SW along said side to N side of alley between E. Franklin and E. Main sts.; thence about 1,780' SE along said side of alley, crossing N. 23rd, N. 24th, N. 25th, N. 26th, and N. 27th, and continuing beyond latter street to a point about 110' NE of 2708 E. Main;

Thence extending about 140' SW to N side of E. Main; thence about 480' SE along NE side of E. Main; thence about 460' SW, crossing said street and continuing SW along W side of Peach St., to N side of Dock St.;

Thence extending about 380' NW, then about 1,520' NW, then about 100' W, then about 1,400' NW --all along N side of Dock St. to E side of S. 18th; thence about 70' W, then about 250' NW along said side of Dock to E side of S. 17th; thence about 230' SW along said side, beneath I-95, to N side of Dock, then continuing about 430' along said side to point of origin.