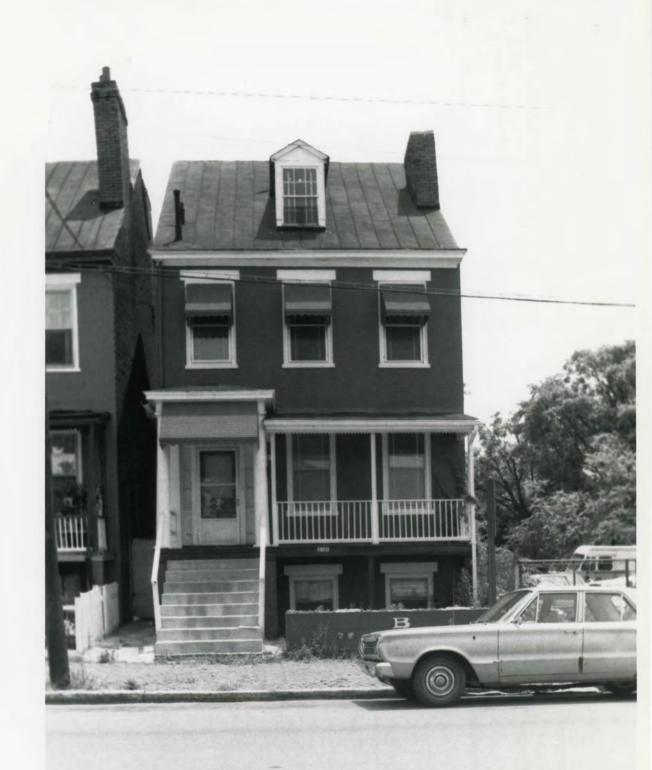

Historically this area had a high concentration of residential property consisting of either single-family dwellings or flats situated above first-floor shops. Present land use, however, is primarily confined to commercial and industrial activity. The only remaining residential neighborhood is centered around the 200 block of N. 19th Street and contains late 18th- through late 19th-century town houses. This area has become the nucleus of the City of Richmond's Shockoe Valley Old and Historic District. Only limited use is presently being made of flats located above commercial establishments.

In spite of being in constant use and change since the mid-18th century, Shockoe Valley and Tobacco Row still present a variety of architectural styles including late 18th-century and Federal vernacular, Greek Revival, Italianate, Second Empire, Romanesque Revival, Classical Revival, Colonial Revival, and late 19th- and early 20th-century commercial and industrial vernacular. The oldest, and only stone, building remaining in the district is the Old Stone House (1916 E. Main Street; NRHP). Reputed to date from 1737, it now houses memorabilia relating to Edgar Allan Poe's life in Richmond. Early Federal architecture is represented