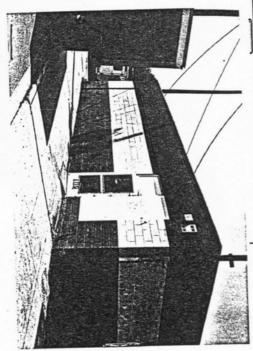

#### Describe the present and original (if known) physical appearance

The Shockoe Valley and Tobacco Row Historic District is roughly L-shaped and includes approximately 129 acres. It is comprised of over 500 buildings in architectural styles ranging from Federal through 20th-century industrial vernacular. Topographically the area rises gradually from the James River and Richmond Dock on the south to level out along E. Main and E. Franklin streets. On the northeast, Church and Union hills present a steep ascent. The area between 14th and 19th streets encompasses the Shockoe Creek flood plain which continues north along the route of the creek. (The creek is now covered over.)

Land densities and lot sizes vary across the district. Although early Richmond was compactly built, only the sections near the Farmers' Market and along Tobacco Row continue this quality. Here buildings are generally of two through five stories in height with no setback from the street. Much of the remaining area has been compromised by a loss of buildings. The resulting one-story infill, vacant land, and parking lots detract from the district's visual integrity. East Broad Street, Dock Street, and the eastern portion of E. Main Street are weak in this regard. The 1958 Richmond-Petersburg Turnpike and its 1977 Downtown Expressway connection, which are located between N. 15th and S. 17th streets, resulted in a large amount of open land beneath the elevated roadway and visually impair the quality of the district in this area.