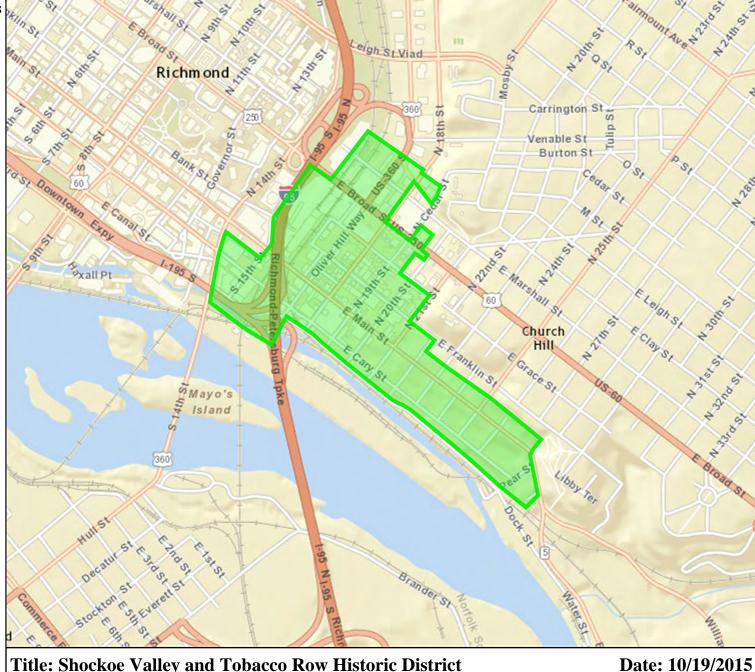

#### Describe the present and original (if known) physical appearance

The Shockoe Valley and Tobacco Row Historic District is roughly L-shaped and includes approximately 129 acres. It is comprised of over 500 buildings in architectural styles ranging from Federal through 20th-century industrial vernacular. Topographically the area rises gradually from the James River and Richmond Dock on the south to level out along E. Main and E. Franklin streets. On the northeast, Church and Union hills present a steep ascent. The area between 14th and 19th streets encompasses the Shockoe Creek flood plain which continues north along the route of the creek. (The creek is now covered over.)

The boundaries of the historic district were determined by the above-mentioned geography, by virtue of three previously designated National Register districts (Shockoe Slip Historic District, St. John's Church Historic District (also known as Church Hill), and the James River and Kanawha Canal Historic District), and by the existing architectural character of the area. The southwest boundary, the Seaboard Coast Line tracks from Dock Street to Creek Alley, lies in close proximity to the Shockoe Slip Historic District. Plans call for the enlargement of the Shockoe Slip district to abut the Shockoe Valley and Tobacco Row Historic District. The land north of Lombardy Alley, just west of the district, was once the site of numerous 19th-century commercial and cultural buildings; within the past twenty-five years, however, the entire area was demolished and rebuilt. Today it is dominated by state office buildings, parking lots, and the Richmond-Petersburg Turnpike.

#### 7. DESCRIPTION

From the 100 block of N. 21st Street east, the district tapers south to Peach Street, following the geographical base of Church Hill and the southern boundary of the St. John's Church Historic District. Peach Street marks the narrow eastern end of the Shockoe Valley and Tobacco Row Historic District. Beyond this street, the land begins to fan outward forming the Rocketts and Fulton areas of Richmond. The northern boundary of the James River and Kanawha Canal Historic District, from the Great Ship Lock to the Seaboard Coast Line railroad tracks, forms the southern boundary of the Shockoe Valley district.

#### 2. LOCATION

Bounded on the west by the Seaboard Coast Line RR from Dock St. to Creek Alley, by the E. side of 15th St. from Creek Alley to E. Broad St., and by the W. side of 16th St. from E. Broad to E. Clay sts.;

Bounded roughly on the north by the 1600 and 1700 blocks (s. side) of E. Clay St., the 1800 (s. side) and 1900 (partial n. side) blocks of E. Broad St., the 1900 (partial s. side) and 2000 (s. side) blocks of E. Grace St., the 2100 block (s. side) of E. Franklin St., and by the south line of the St. John's Church Historic District: the 2200-2700 blocks (n. side) of the alley between E. Franklin and E. Main sts. and the 2800 block (n. side) of E. Main

Bounded on the east by the W. side of Peach St.; and bounded on the south by the north line of the James River and Kanawha Canal Historic District: the n. side of Dock St. from Peach St. to the Seaboard Coast Line RR. See Item 10: Verbal Boundary Description for more detailed description of boundary.