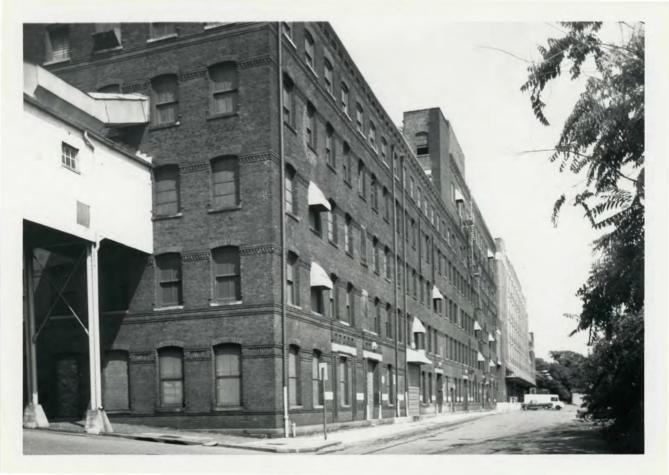

Industrial architecture ranges from antebellum tobacco factories located north of E. Main Street to large Art Deco warehouses along E. Cary Street. Two early 20th-century warehouses at E. Cary and S. 18th streets are exceptionally sophisticated examples of brick industrial architecture. Of particular interest are the series of late 19th-century brick warehouses along Tobacco Row: Cardwell Machine Co. (1900 E. Cary; 1893), Climax Warehouse (2010 E. Cary; 1899), P. Lorillard Co. Warehouse (11 S. 23rd; ca. 1890), and Kinney Warehouse (2500 E. Cary; 1886). The area north of E. Broad Street also has a collection of significant industrial buildings including two freight depots (300 & 400 N. 17th Street), the old Armour abattoir (307 N. 17th Street), and a cold storage complex (1711-1713 E. Clay Street).

Fine examples of late 19th- and early 20th-century industrial vernacular buildings stand all along Tobacco Row on E. Cary Street. Notable examples are 1712 E. Cary Street (ca. 1920), 1717-21 E. Cary Street (1914), and 2010 E. Cary Street (1899). Art Deco-influenced warehouses similar to those at 2600-16 E. Cary and S. 20th streets are scattered throughout the district as well as antebellum factories (20-26 N. 20th Street, ca. 1849; 1900 E. Franklin, 1853; and 15-23 N. 19th Street). The early 20th-century factories located north of E. Broad Street between N. 17th and N. 18th streets are also worthy of recognition.