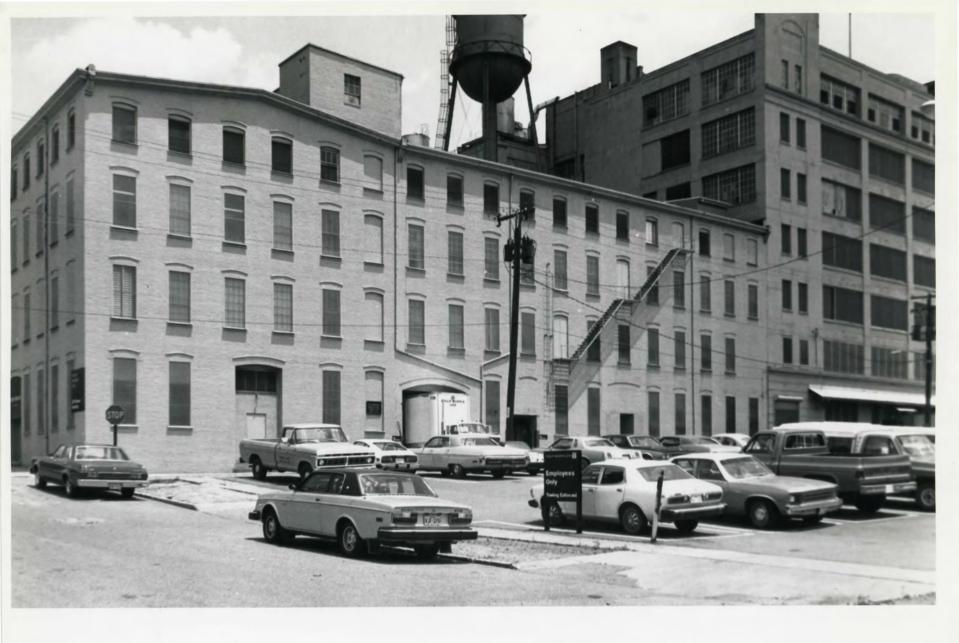

Industrial architecture ranges from antebellum tobacco factories located north of E. Main Street to large Art Deco warehouses along E. Cary Street. Two early 20th-century warehouses at E. Cary and S. 18th streets are exceptionally sophisticated examples of brick industrial architecture. Of particular interest are the series of late 19th-century brick warehouses along Tobacco Row: Cardwell Machine Co. (1900 E. Cary; 1893), Climax Warehouse (2010 E. Cary; 1899), P. Lorillard Co. Warehouse (11 S. 23rd; ca. 1890), and Kinney Warehouse (2500 E. Cary; 1886). The area north of E. Broad Street also has a collection of significant industrial buildings including two freight depots (300 & 400 N. 17th Street), the old Armour abattoir (307 N. 17th Street), and a cold storage complex (1711-1713 E. Clay Street).

Unfortunately for the Tobacco Row area, the arrival of the 20th century brought with it a decline in the number of locally owned factories within the district. The causes of this development were largely twofold. Other states, notably North Carolina, began competing for the leadership position in the manufacture of tobacco products. The 1893 financial panic caused smaller businesses in the district either to fold or to sell out to the larger tobacco concerns. This decline among small manufacturers also resulted from increased automation in production as well as aggressive marketing techniques which could only be afforded by the larger companies. In 1890 the largest of the Richmond manufacturers, Allen and Ginter, merged with W. Duke and Sons, Kinney Tobacco Company, W. S. Kimball and Company, and Goodwin and Company to form the huge American Tobacco Company, which soon controlled 90 percent of the cigarette manufacturing in the country. 26 A further merger in 1904 resulted in the formation of a new American Tobacco Company with a near monopoly on both the cigarette and plug tobacco manufacture. The manufacture of tobacco products continued to thrive in the Valley with the construction of the Cameron Annex (2400 E. Cary Street; 1897, 1905) and the Climax Warehouse (2010 E. Cary Street; 1899), but their construction marked the end of the era of independent manufacturing in the Valley. One of the only independent companies to see expansion in the early 20th century was Larus and Brother Company, Inc. Established in 1877 by Charles Dunning Larus on E. Franklin Street, the company expanded into new quarters on S. 21st Street in 1897. In 1911 following a large fire, a new facility was constructed, with substantial additions in 1916 and 1925. These plants manufactured tobacco products, most notably Edgeworth Pipe Tobacco, until the mid-20th century. 27 Even though tobacco manufacturing in Shockoe Valley is of less importance today than it was in the 19th and early 20th centuries, large conglomerates such as Philip Morris (established in 1933, 20th and E. Cary streets) and American Tobacco (21st and E. Grace streets) still employ many of the old factories and warehouses that date from the early years of the present century.