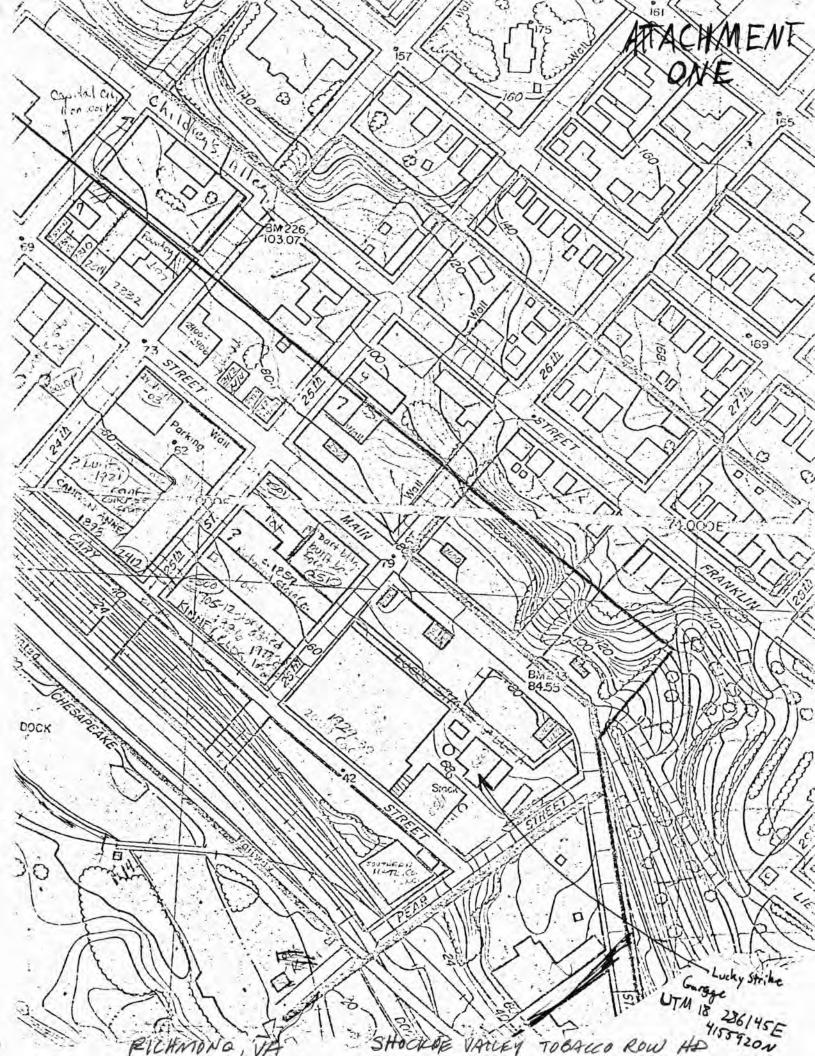

Industrial architecture ranges from antebellum tobacco factories located north of E. Main Street to large Art Deco warehouses along E. Cary Street. Two early 20th-century warehouses at E. Cary and S. 18th streets are exceptionally sophisticated examples of brick industrial architecture. Of particular interest are the series of late 19th-century brick warehouses along Tobacco Row: Cardwell Machine Co. (1900 E. Cary; 1893), Climax Warehouse (2010 E. Cary; 1899), P. Lorillard Co. Warehouse (11 S. 23rd; ca. 1890), and Kinney Warehouse (2500 E. Cary; 1886). The area north of E. Broad Street also has a collection of significant industrial buildings including two freight depots (300 & 400 N. 17th Street), the old Armour abattoir (307 N. 17th Street), and a cold storage complex (1711-1713 E. Clay Street).

Unfortunately for the Tobacco Row area, the arrival of the 20th century brought with it a decline in the number of locally owned factories within the district. The causes of this development were largely twofold. Other states, notably North Carolina, began competing for the leadership position in the manufacture of tobacco products. The 1893 financial panic caused smaller businesses in the district either to fold or to sell out to the larger tobacco concerns. This decline among small manufacturers also resulted from increased automation in production as well as aggressive marketing techniques which could only be afforded by the larger companies. In 1890 the largest of the Richmond manufacturers, Allen and Ginter, merged with W. Duke and Sons, Kinney Tobacco Company, W. S. Kimball and Company, and Goodwin and Company to form the huge American Tobacco Company, which soon controlled 90 percent of the cigarette manufacturing in the country. 26 A further merger in 1904 resulted in the formation of a new American Tobacco Company with a near monopoly on both the cigarette and plug tobacco manufacture. The manufacture of tobacco products continued to thrive in the Valley with the construction of the Cameron Annex (2400 E. Cary Street; 1897, 1905) and the Climax Warehouse (2010 E. Cary Street; 1899), but their construction marked the end of the era of independent manufacturing in the Valley. One of the only independent companies to see expansion in the early 20th century was Larus and Brother Company, Inc. Established in 1877 by Charles Dunning Larus on E. Franklin Street, the company expanded into new quarters on S. 21st Street in 1897. In 1911 following a large fire, a new facility was constructed, with substantial additions in 1916 and 1925. These plants manufactured tobacco products, most notably Edgeworth Pipe Tobacco, until the mid-20th century. 27 Even though tobacco manufacturing in Shockoe Valley is of less importance today than it was in the 19th and early 20th centuries, large conglomerates such as Philip Morris (established in 1933, 20th and E. Cary streets) and American Tobacco (21st and E. Grace streets) still employ many of the old factories and warehouses that date from the early years of the present century.