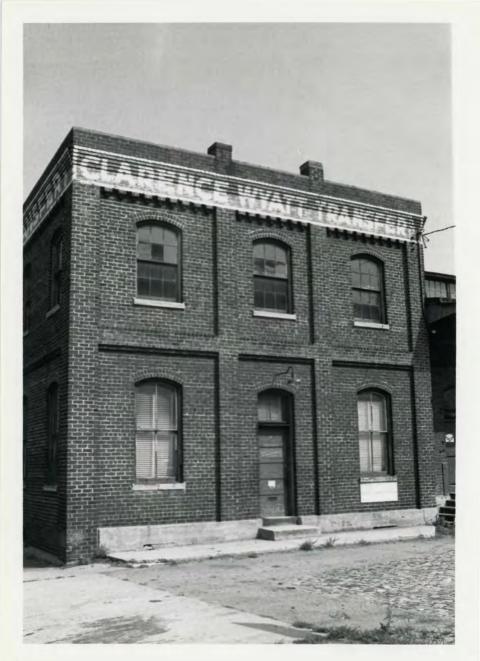

Besides the public marketplace, numerous shops, hotels, and taverns once flourished in the Valley. Although none of the following establishments stands today, each was a familiar landmark to Richmonders in the antebellum period: the Bird-in-Hand (site at 25th and E. Main streets; ca. 1750), the United States Hotel (site at 19th and E. Main streets; 1817), and the Bell Tavern, a favorite meeting place for state legislators, which was located at 15th and E. Main streets in 1812.