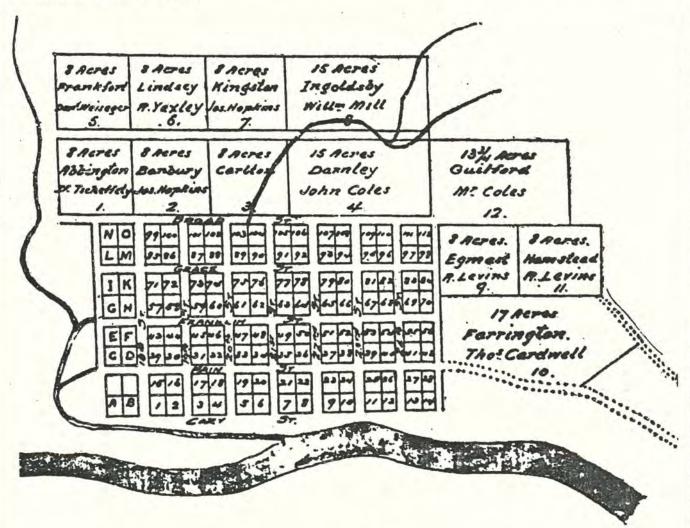

#### 8. SIGNIFICANCE

are naturally intended for marts, where the traffick of the outer inhabitants must centre. Thus we did not build castles only, but also cities, in the  ${\rm air.}^5$ 

The original town, located between today's 17th and 25th streets and E. Broad and E. Cary streets, was laid out in a grid by Maj. William Mayo in April 1737. A total of thirty-two squares was laid out -- four squares wide and eight long, each square containing four lots. The row of squares farthest west, designated by letters instead of numbers (refer to illustration A), was originally intended for villas. The area was named Shockoe after the creek that formed the western boundary of the original settlement. The derivation of the name of the creek itself is not known. On May 15, 1742, Richmond was incorporated as a town having approximately 250 inhabitants. Most subsequent expansions of Mayo's plan took place to the west, as the steep bank of Church Hill proved to be a formidable barrier.