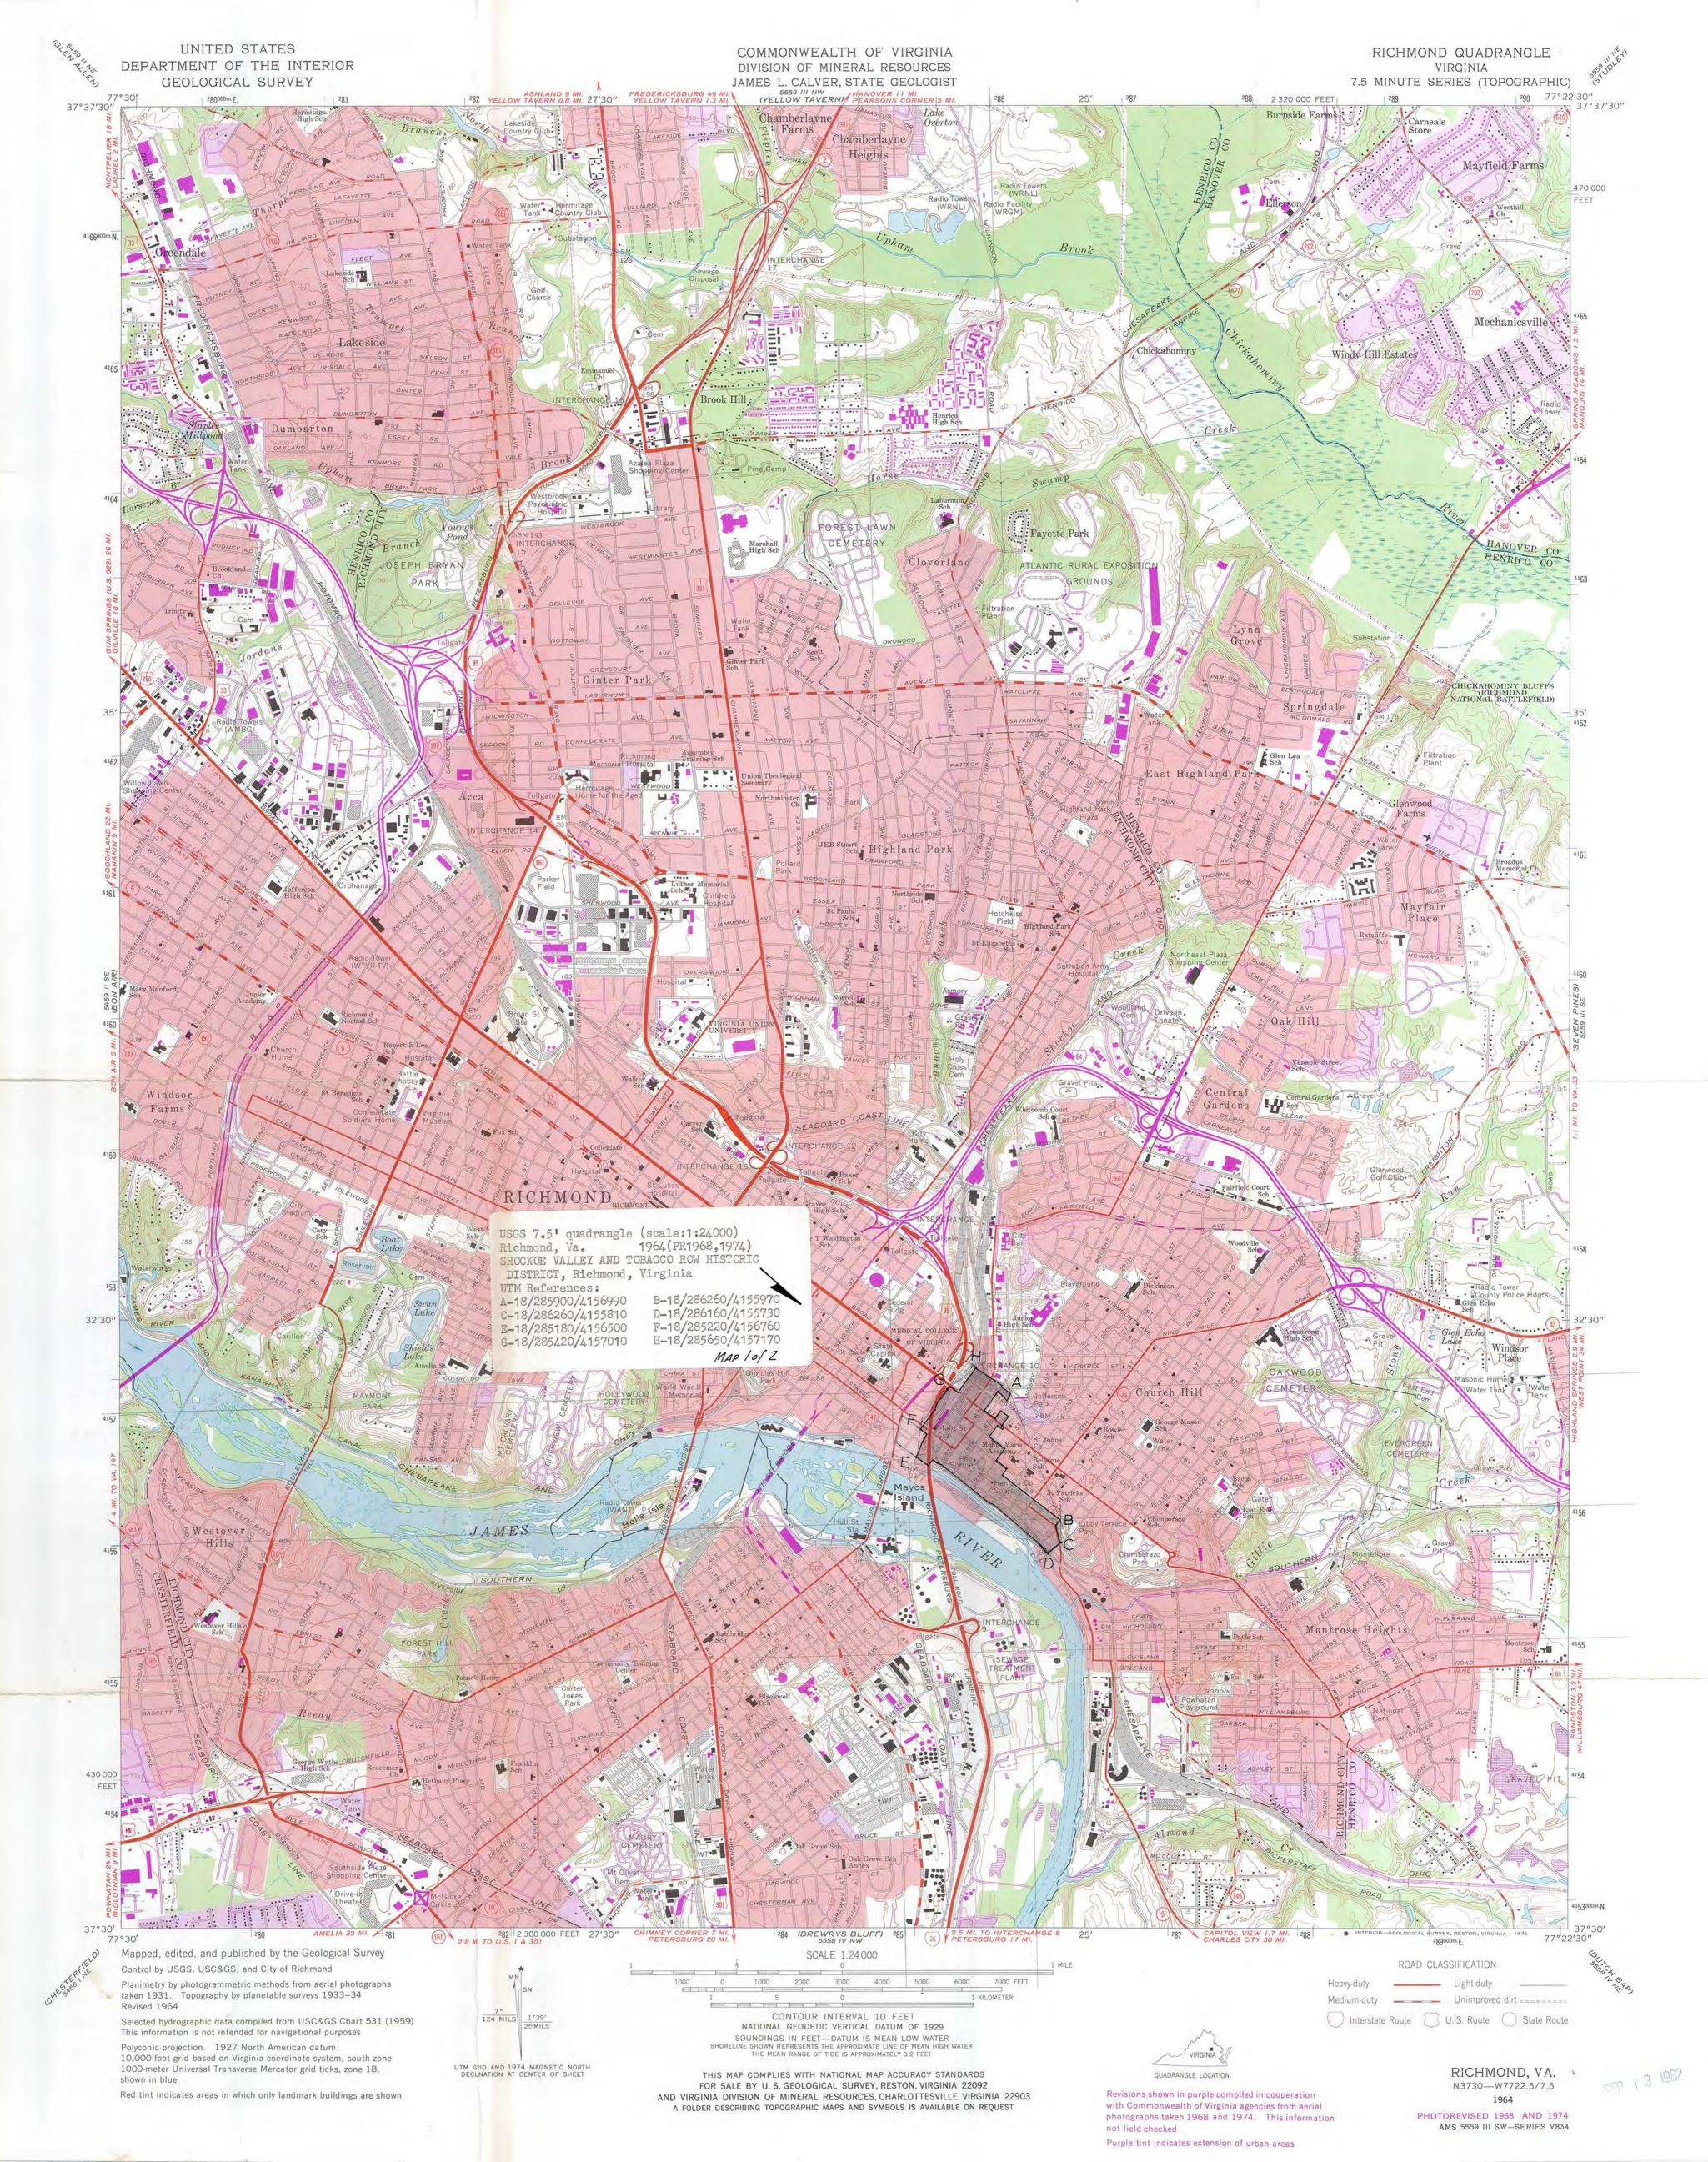

# **National Register of Historic Places Inventory—Nomination Form**

Shockoe Valley and Tobacco Row Historic District, Richmond, VA Continuation sheet Item number 2,6,10

Page

#### 2. LOCATION

Bounded on the west by the Seaboard Coast Line RR from Dock St. to Creek Alley, by the E. side of 15th St. from Creek Alley to E. Broad St., and by the W. side of 16th St. from E. Broad to E. Clay sts.;

Bounded roughly on the north by the 1600 and 1700 blocks (s. side) of E. Clay St., the 1800 (s. side) and 1900 (partial n. side) blocks of E. Broad St., the 1900 (partial s. side) and 2000 (s. side) blocks of E. Grace St., the 2100 block (s. side) of E. Franklin St., and by the south line of the St. John's Church Historic District: the 2200-2700 blocks (n. side) of the alley between E. Franklin and E. Main sts. and the 2800 block (n. side) of E. Main

Bounded on the east by the W. side of Peach St.; and bounded on the south by the north line of the James River and Kanawha Canal Historic District: the n. side of Dock St. from Peach St. to the Seaboard Coast Line RR. See Item 10: Verbal Boundary Description for more detailed description of boundary.

#### Verbal boundary description

Beginning at a point on N side of Dock St. at the intersection with the westernmost Seaboard Coast Line track, about 540' SE of the intersection of Dock and S. 14th sts.; thence about 630' NE along said track, following E side of Spruce Alley for last 150', to N side of Creek Alley; thence about 160' NW along said side of alley to E side of S. 15th St.; thence about 550' NE along said side of street, passing under I-95, to N side of E. Franklin St.; thence about 50' NW along said side to 32' contour (between retaining wall and 1500 E. Franklin); thence following said contour about 750' NE to S side of E. Broad St.; thence about 170' SE along said side to W side of N. 16th St.; thence about 800' NE along said side, crossing E. Marshall St. and continuing to a point in line with S side of E. Clay St.;

Thence continuing about 800' SE along said side of E. Clay to W side of N. 18th St.; thence about 50' SW along said side; thence about 300' SE, crossing N. 18th, to W side of N. 19th St.; thence about 120' S, then about 100' SSW along said side; thence about 350' NW, following RR track for last 250', to W side of N. 18th; thence about 630' SW along said side, crossing E. Marshall, to S side of E. Broad; thence about 380' SE along said side to E side of N. 19th St.; thence about 240' NE along said side to N property line of 311 N. 19th; thence about 220' SE to a point in line with the E property line of 1916 E. Broad; thence about 240' SW to S side of E. Broad; thence about 60' SE along said side to W side of N. 20th St.; thence about 60' SW along said side; thence about 130' NW to W side of alley between N. 19th and N. 20th; thence about 340' SW along said side of alley to S side of E. Grace St.; thence about

#### Verbal boundary description (Cont.)

470' SE along said side to W side of N. 21st St.; thence about 400' SW along said side to S side of E. Franklin; thence about 400' SE along said side to E side of N. 22nd St.; thence about 170' SW along said side to N side of alley between E. Franklin and E. Main sts.; thence about 1,780' SE along said side of alley, crossing N. 23rd, N. 24th, N. 25th, N. 26th, and N. 27th, and continuing beyond latter street to a point about 110' NE of 2708 E. Main;

Thence extending about 140' SW to N side of E. Main; thence about 480' SE along NE side of E. Main; thence about 460' SW, crossing said street and continuing SW along W side of Peach St., to N side of Dock St.;

Thence extending about 380' NW, then about 1,520' NW, then about 100' W, then about 1,400' NW --all along N side of Dock St. to E side of S. 18th; thence about 70' W, then about 250' NW along said side of Dock to E side of S. 17th; thence about 230' SW along said side, beneath I-95, to N side of Dock, then continuing about 430' along said side to point of origin.