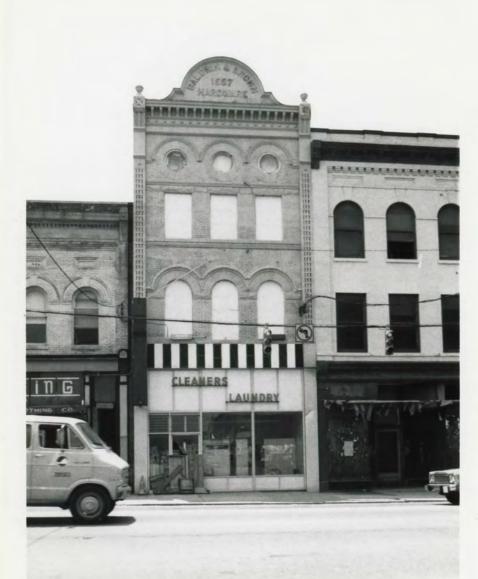

Contributing to the general character of the area, the dominant commercial and industrial architecture reflects a wide range of 19th- and 20th-century tastes. Cast-iron storefronts are found throughout the district, particularly along E. Main Street. 1701 and 1720-1726 E. Main Street have manufacturing company plaques on the cast-iron pilasters. Another prominent feature, often used in combination with cast-iron storefronts, is decorative brickwork. 1557 E. Main Street (ca. 1890) is a notable example as are 2500 E. Cary Street and 1709 E. Clay Street. Many buildings reveal traces of painted advertising signs along their front and side elevations. Examples can be seen at 29 N. 17th Street, 423 N. 18th Street, 2424 E. Main Street, and 1617 E. Franklin Street.