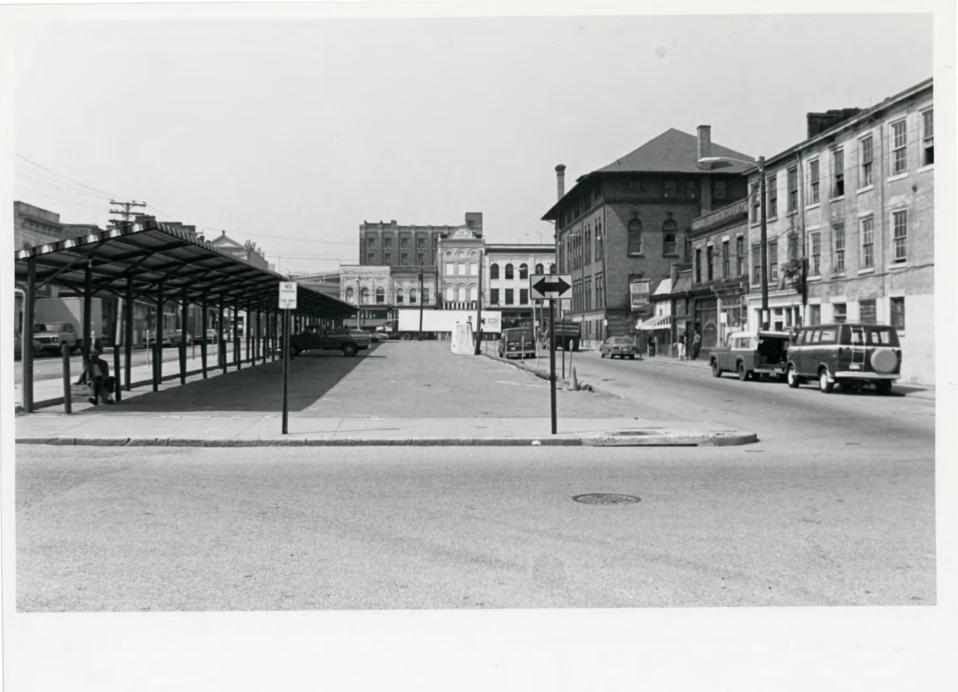

Industry is concentrated south of E. Main Street, particularly along E. Cary Street. Here large tobacco manufacturing and warehouse complexes dominate to such an extent that this area is termed "Tobacco Row". The proximity of the Richmond Dock and canal and, later, the railroad lines led to the early industrial development of this section and its continued use. Additional light and heavy industry is randomly scattered through the district with minor clusters north of E. Broad Street and east of N. 18th Street.

Industrial architecture ranges from antebellum tobacco factories located north of E. Main Street to large Art Deco warehouses along E. Cary Street. Two early 20th-century warehouses at E. Cary and S. 18th streets are exceptionally sophisticated examples of brick industrial architecture. Of particular interest are the series of late 19th-century brick warehouses along Tobacco Row: Cardwell Machine Co. (1900 E. Cary; 1893), Climax Warehouse (2010 E. Cary; 1899), P. Lorillard Co. Warehouse (11 S. 23rd; ca. 1890), and Kinney Warehouse (2500 E. Cary; 1886). The area north of E. Broad Street also has a collection of significant industrial buildings including two freight depots (300 & 400 N. 17th Street), the old Armour abattoir (307 N. 17th Street), and a cold storage complex (1711-1713 E. Clay Street).