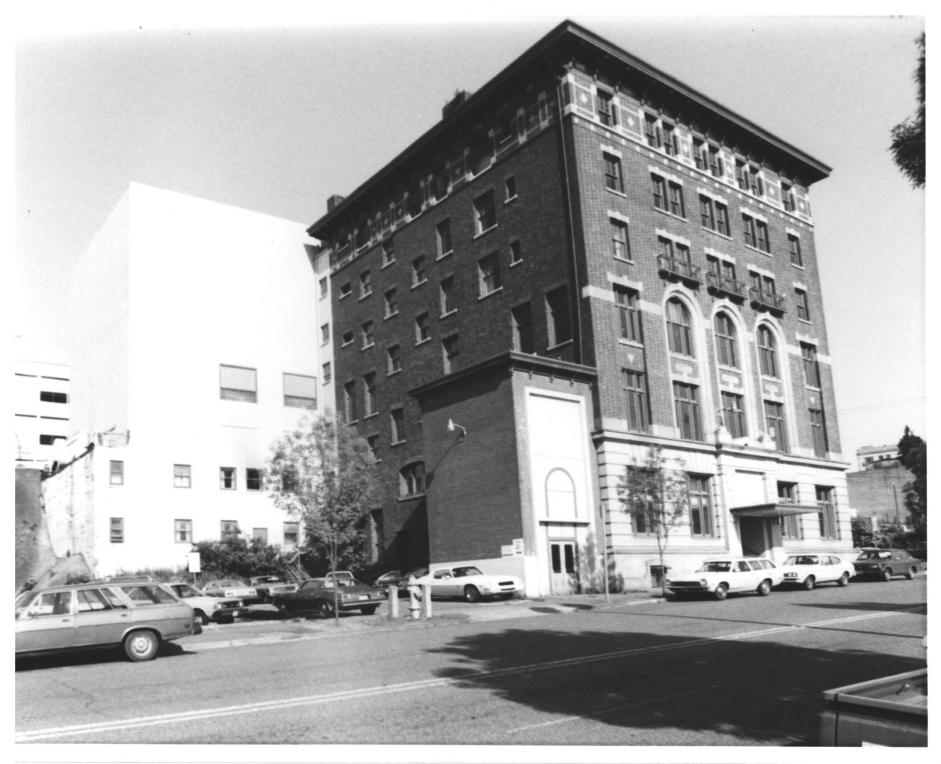

Tacoma YMCA Tacoma, Washington Jack B. Richlen June 1982 Washington State Office of Archaeology and Historic Preservation View of southeast corner showing rear addition

Tacoma YMCA Tacoma, Washington Jack B. Richlen June 1982 Washington State Office of Archaeology and Historic Preservation South elevation showing rear addition