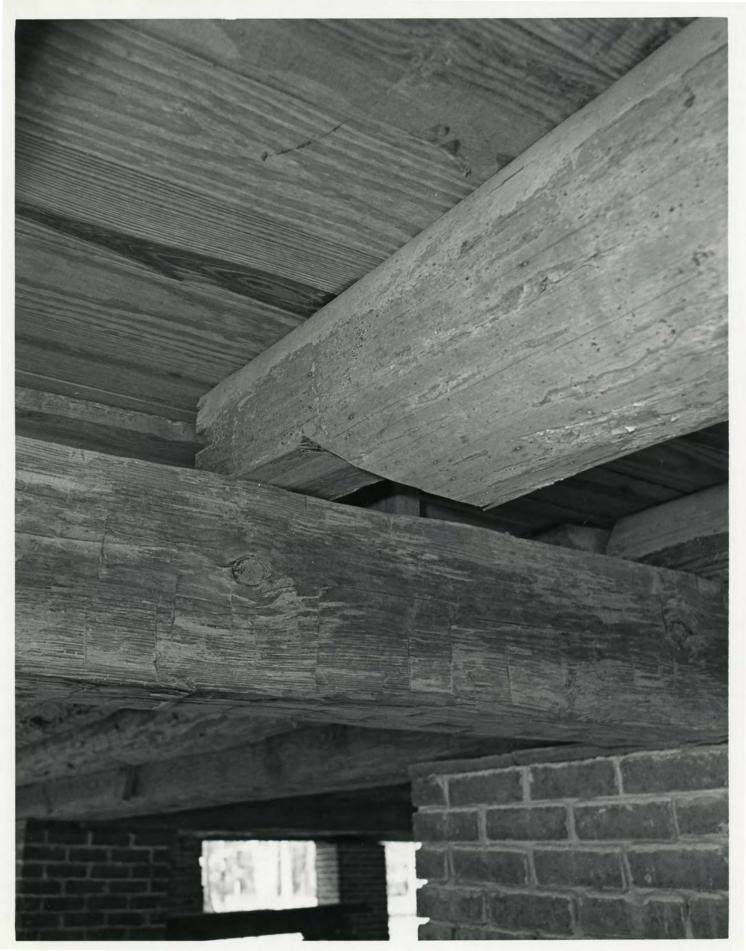

The original mantel is very primitive, one plank on top of another, indented to form the mantel extension.

There is one original log, debarked, used as a foundation pillar under the floor. In the early years of the twentieth century, some of the logs were replaced with brick piers. Hewe'd logs lay as floor poists, with no nailing. As you walk under the floor, bending, if you're over five feet tall, you can see the unplaned sides of the wide flooring from the bottom side. The timbers under the house are also mortised together instead of being nailed.