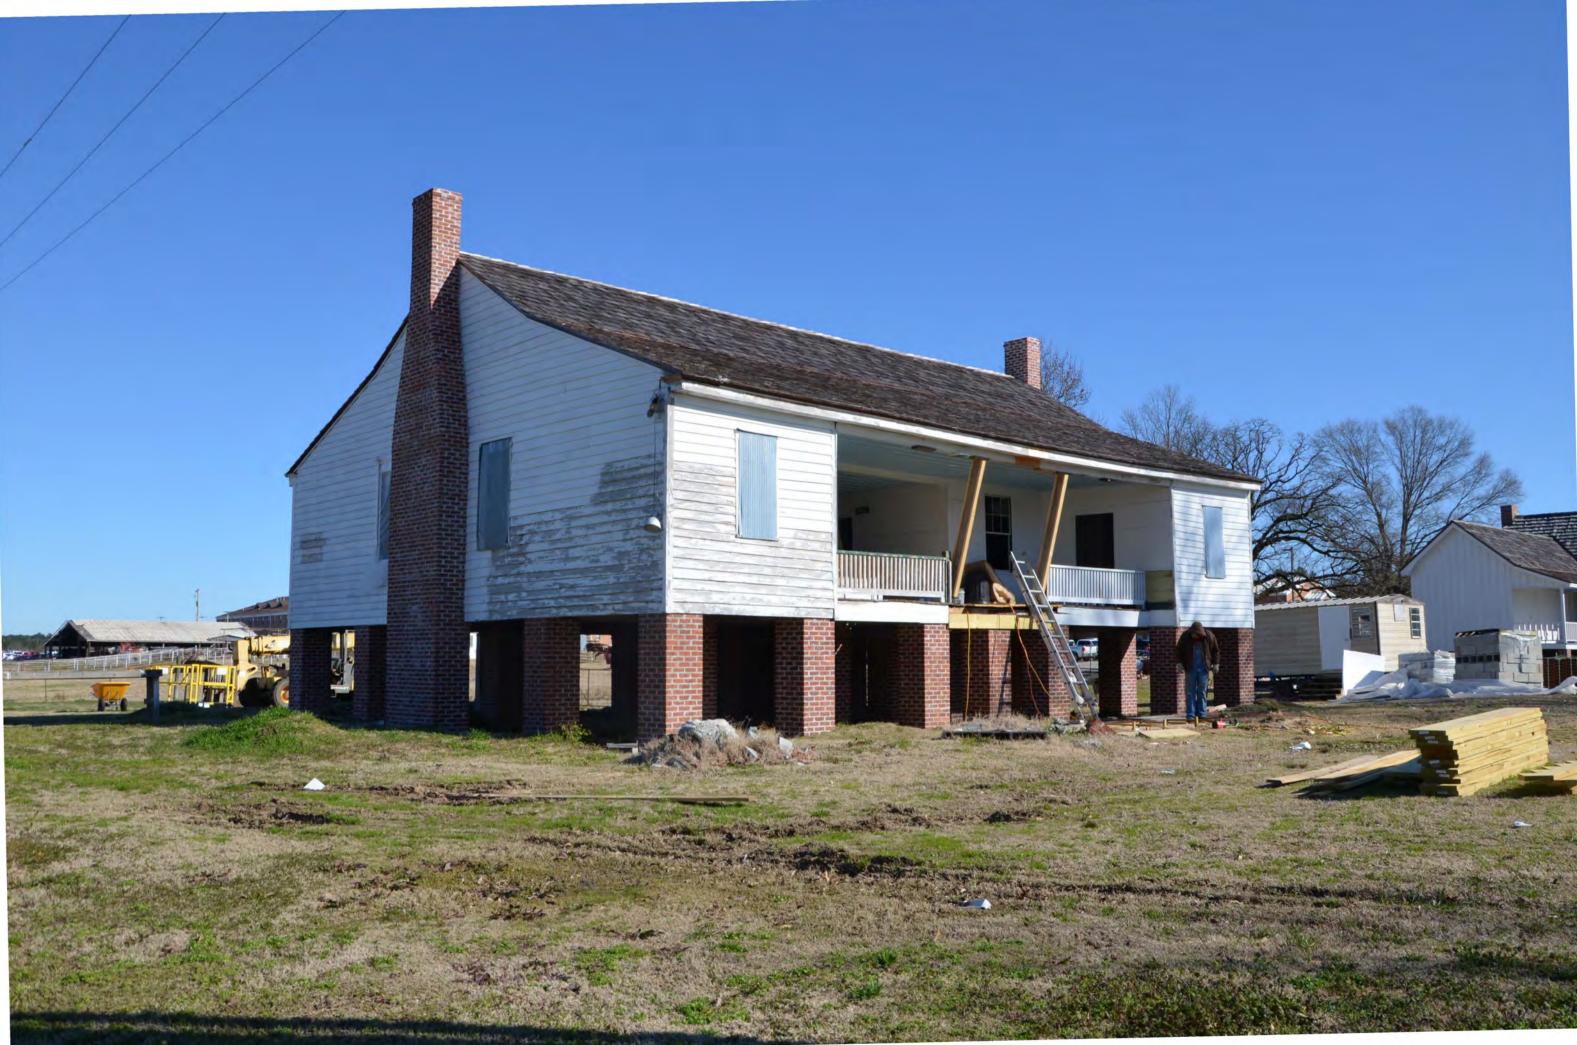

#### DESCRIBE THE PRESENT AND ORIGINAL (IF KNOWN) PHYSICAL APPEARANCE

The Old Alexander House is notably distinguished in this area by being at least five feet off the ground, with two original logs being used as foundation pillars, still in use. The reason for the height was because of the mosquitoes in the area, rather than as a shed for buggies.

The rectangular symetrical house with a high gabled roof has two brick fireplaces, one in the living room and one in the large bedroom. The house is divided with a wide open hall, often called a dogtrot. The hall served as an air conditioner and as a safety factor in case of fire.

The original mantel is very primitive, one plank on top of another, indented to form the mantel extension.

There is one original log, debarked, used as a foundation pillar under the floor. In the early years of the twentieth century, some of the logs were replaced with brick piers. Hewe'd logs lay as floor poists, with no nailing. As you walk under the floor, bending, if you're over five feet tall, you can see the unplaned sides of the wide flooring from the bottom side. The timbers under the house are also mortised together instead of being nailed.