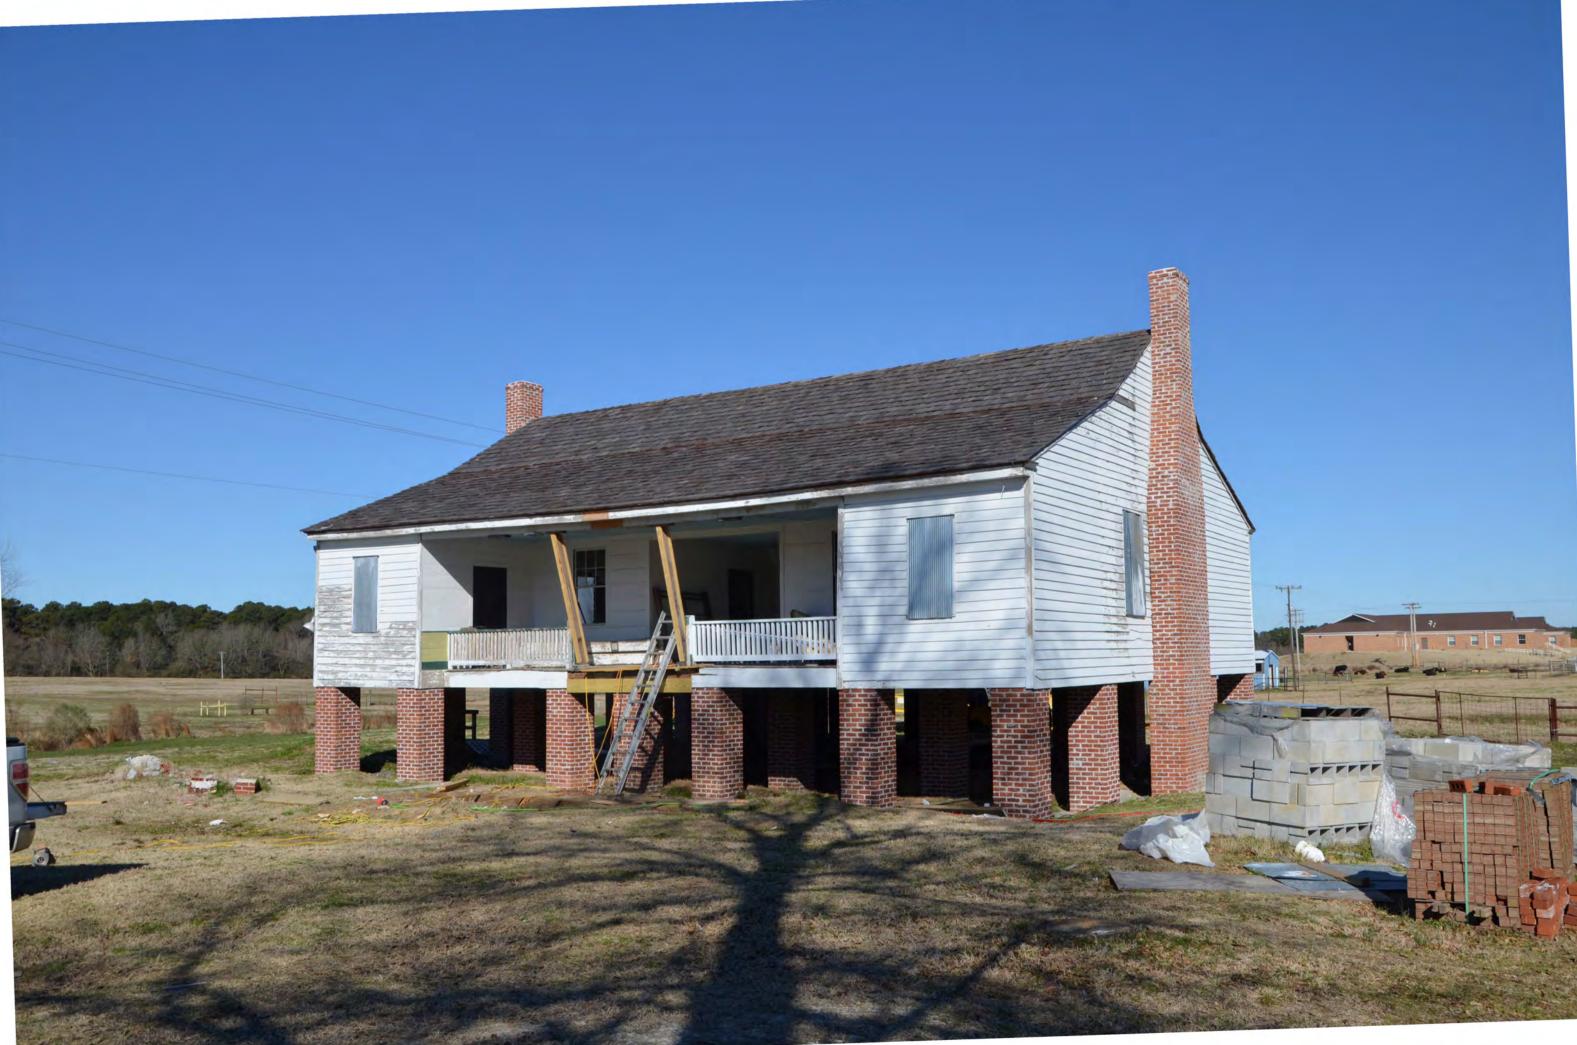

#### DESCRIBE THE PRESENT AND ORIGINAL (IF KNOWN) PHYSICAL APPEARANCE

The Old Alexander House is notably distinguished in this area by being at least five feet off the ground, with two original logs being used as foundation pillars, still in use. The reason for the height was because of the mosquitoes in the area, rather than as a shed for buggies.

The rectangular symetrical house with a high gabled roof has two brick fireplaces, one in the living room and one in the large bedroom. The house is divided with a wide open hall, often called a dogtrot. The hall served as an air conditioner and as a safety factor in case of fire.

There is little difference in the front and back of the house. The front has a verandah and only one staircase leading up to the center of the open hall. The back of the house, besides the stairway to the center, has a smaller stairway to the center, has a smaller stairway to the room often known as the dinning area. The kitchen was many steps to the rear of the house because of fire hazards of having the kitchen in the house.