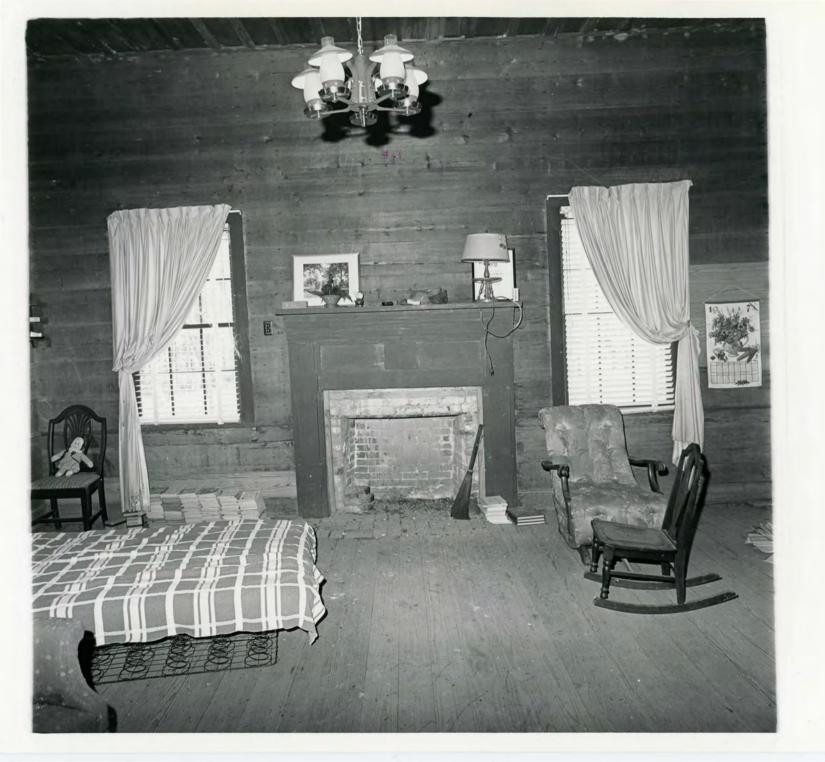

The rectangular symetrical house with a high gabled roof has two brick fireplaces, one in the living room and one in the large bedroom. The house is divided with a wide open hall, often called a dogtrot. The hall served as an air conditioner and as a safety factor in case of fire.

In the Old Alexander House the bedroom area has a fireplace, with original mantel. A "girls" bedroom opens from the parents bedroom. The ceilings are 12 feet in the gabled roof. There is a stairway leading to one attic bedroom, which must have rarely been use, since there is no apparent natural light in the room. The pine floors were hand planed on the top side and the inside walls are in unfinished umber. Of course, there is not a closet in the house. Square nails are evident in many of the floor planks and the rough, unplaned walls. It is obvious that the square nails served doubly as hooks.