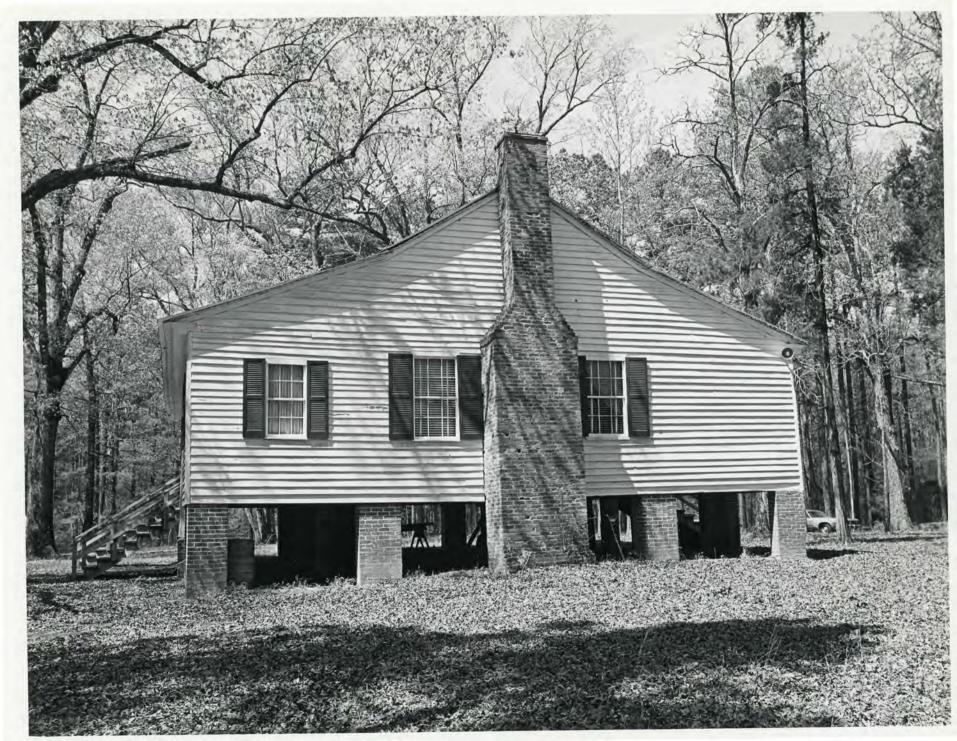

The rectangular symetrical house with a high gabled roof has two brick fireplaces, one in the living room and one in the large bedroom. The house is divided with a wide open hall, often called a dogtrot. The hall served as an air conditioner and as a safety factor in case of fire.

In the Old Alexander House the bedroom area has a fireplace, with original mantel. A "girls" bedroom opens from the parents bedroom. The ceilings are 12 feet in the gabled roof. There is a stairway leading to one attic bedroom, which must have rarely been use, since there is no apparent natural light in the room. The pine floors were hand planed on the top side and the inside walls are in unfinished umber. Of course, there is not a closet in the house. Square nails are evident in many of the floor planks and the rough, unplaned walls. It is obvious that the square nails served doubly as hooks.

The original mantel is very primitive, one plank on top of another, indented to form the mantel extension.

There is one original log, debarked, used as a foundation pillar under the floor. In the early years of the twentieth century, some of the logs were replaced with brick piers. Hewe'd logs lay as floor poists, with no nailing. As you walk under the floor, bending, if you're over five feet tall, you can see the unplaned sides of the wide flooring from the bottom side. The timbers under the house are also mortised together instead of being nailed.