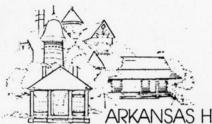

#### DESCRIBE THE PRESENT AND ORIGINAL (IF KNOWN) PHYSICAL APPEARANCE

The Old Alexander House is notably distinguished in this area by being at least five feet off the ground, with two original logs being used as foundation pillars, still in use. The reason for the height was because of the mosquitoes in the area, rather than as a shed for buggies.

The rectangular symetrical house with a high gabled roof has two brick fireplaces, one in the living room and one in the large bedroom. The house is divided with a wide open hall, often called a dogtrot. The hall served as an air conditioner and as a safety factor in case of fire.

There is little difference in the front and back of the house. The front has a verandah and only one staircase leading up to the center of the open hall. The back of the house, besides the stairway to the center, has a smaller stairway to the center, has a smaller stairway to the room often known as the dinning area. The kitchen was many steps to the rear of the house because of fire hazards of having the kitchen in the house.

#### EDITOR'S NOTE

The Alexander House is a six-room, frame, raised dog-trot dwelling built in 1855 by South Carolinian, Samuel Alexander, after he and his family settled in cotton-rich Columbia County in southwest Arkansas. The building is architecturally significant and is connected with the early settlement of the area. Two noteworthy design features of the building are that (1) it is elevated on brick piers to a height approximately five feet above the ground (rare to Arkansas) and (2) each half of the house follows an irregular rather than rectangular plan; an unusual feature for a symmetrical dog-trot dwelling. The building was restored in 1955 by R.S. Warnock Jr., the grandson of the original owner. The house is located in an isolated section of the county which is now given over to forestry and petroleum production rather than farming. The tree-covered, grassy plot on which the Alexander House stands is surrounded by forest. The building is utilized as a family museum by the present owners. A fear of vandalism prevents them from publicizing the property.