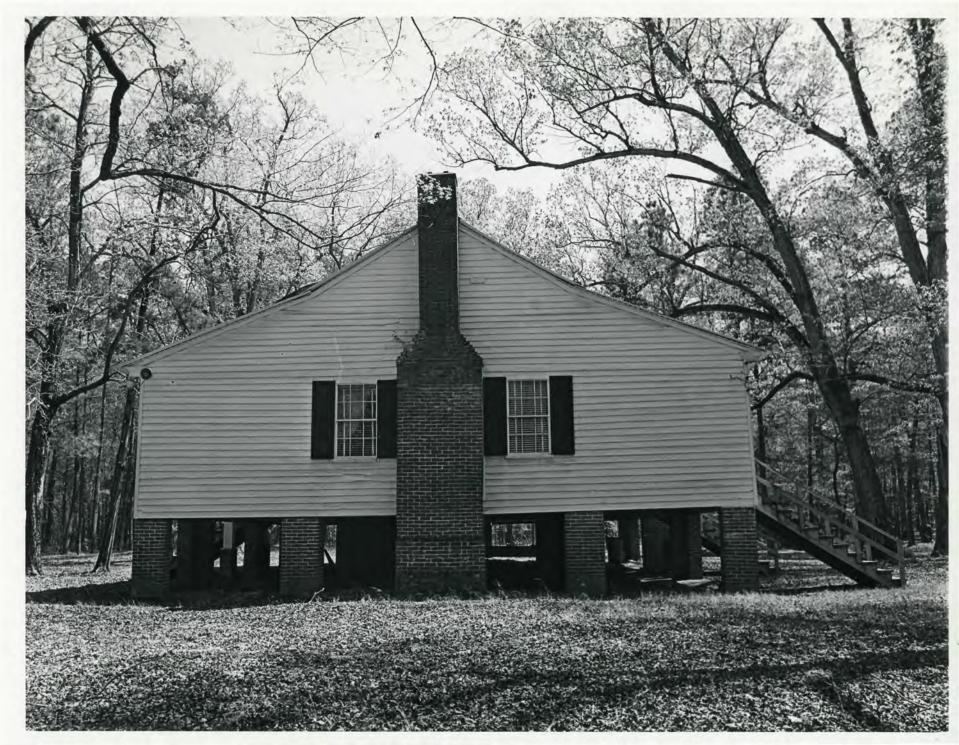

The rectangular symetrical house with a high gabled roof has two brick fireplaces, one in the living room and one in the large bedroom. The house is divided with a wide open hall, often called a dogtrot. The hall served as an air conditioner and as a safety factor in case of fire.

In the Old Alexander House the bedroom area has a fireplace, with original mantel. A "girls" bedroom opens from the parents bedroom. The ceilings are 12 feet in the gabled roof. There is a stairway leading to one attic bedroom, which must have rarely been use, since there is no apparent natural light in the room. The pine floors were hand planed on the top side and the inside walls are in unfinished umber. Of course, there is not a closet in the house. Square nails are evident in many of the floor planks and the rough, unplaned walls. It is obvious that the square nails served doubly as hooks.

The original mantel is very primitive, one plank on top of another, indented to form the mantel extension.

There is one original log, debarked, used as a foundation pillar under the floor. In the early years of the twentieth century, some of the logs were replaced with brick piers. Hewe'd logs lay as floor poists, with no nailing. As you walk under the floor, bending, if you're over five feet tall, you can see the unplaned sides of the wide flooring from the bottom side. The timbers under the house are also mortised together instead of being nailed.