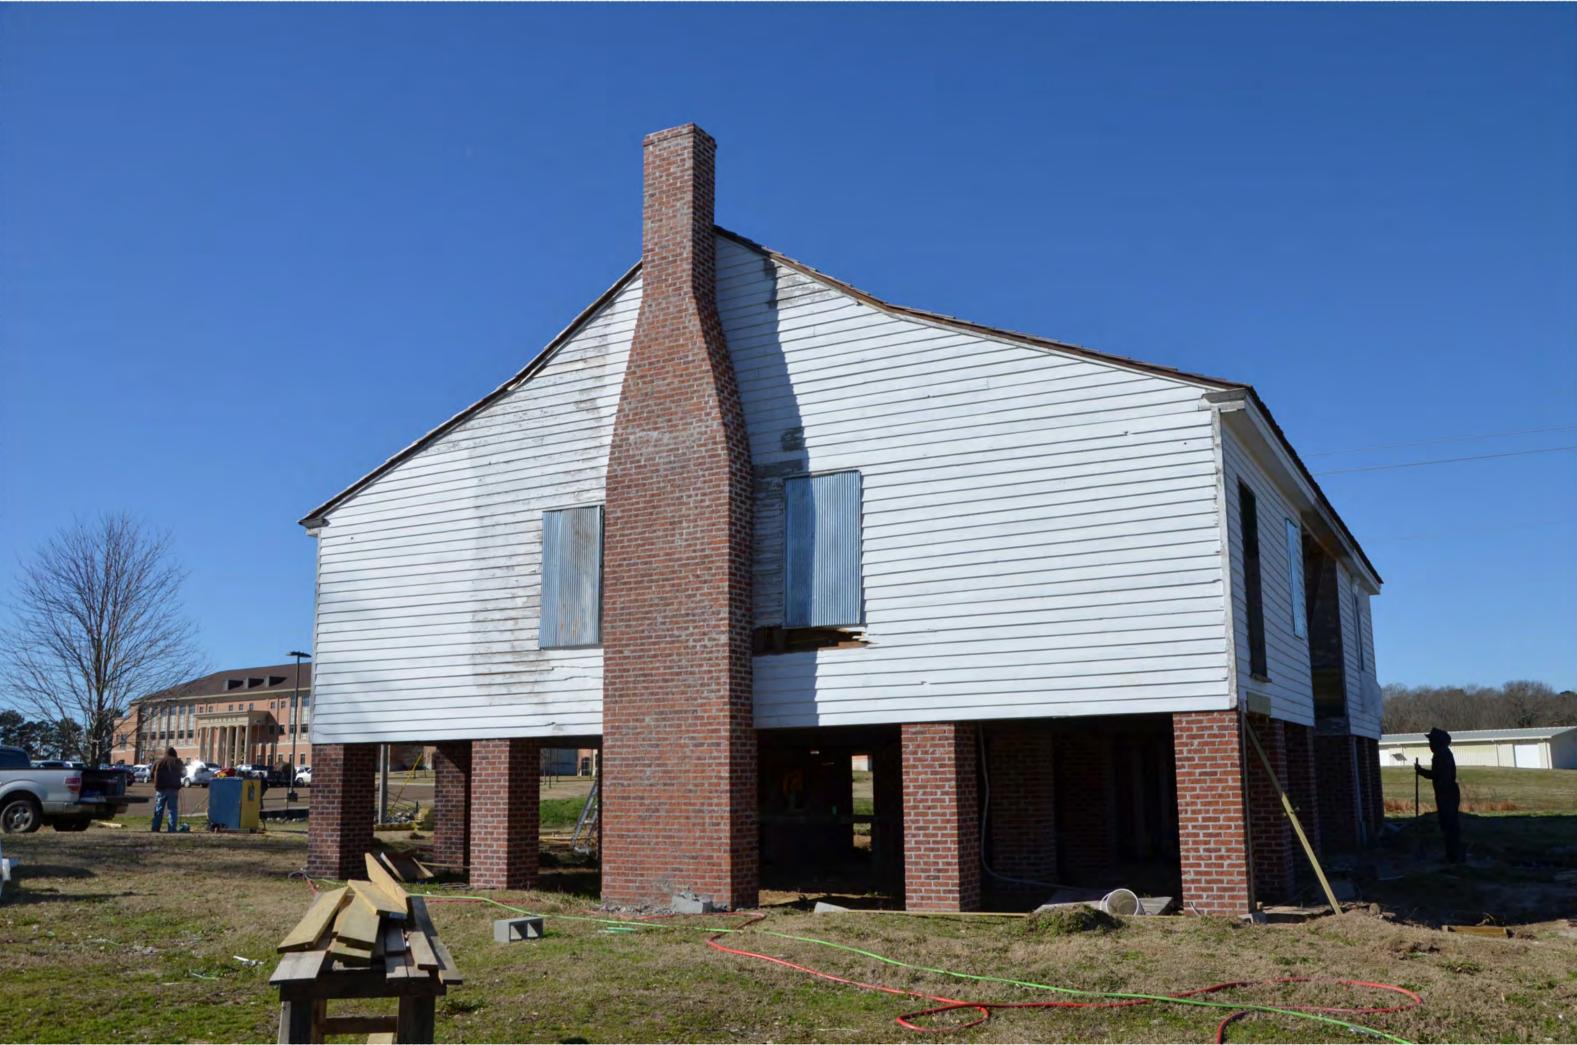

#### DESCRIBE THE PRESENT AND ORIGINAL (IF KNOWN) PHYSICAL APPEARANCE

The Old Alexander House is notably distinguished in this area by being at least five feet off the ground, with two original logs being used as foundation pillars, still in use. The reason for the height was because of the mosquitoes in the area, rather than as a shed for buggies.

The rectangular symetrical house with a high gabled roof has two brick fireplaces, one in the living room and one in the large bedroom. The house is divided with a wide open hall, often called a dogtrot. The hall served as an air conditioner and as a safety factor in case of fire.

The original mantel is very primitive, one plank on top of another, indented to form the mantel extension.

There is one original log, debarked, used as a foundation pillar under the floor. In the early years of the twentieth century, some of the logs were replaced with brick piers. Hewe'd logs lay as floor poists, with no nailing. As you walk under the floor, bending, if you're over five feet tall, you can see the unplaned sides of the wide flooring from the bottom side. The timbers under the house are also mortised together instead of being nailed.