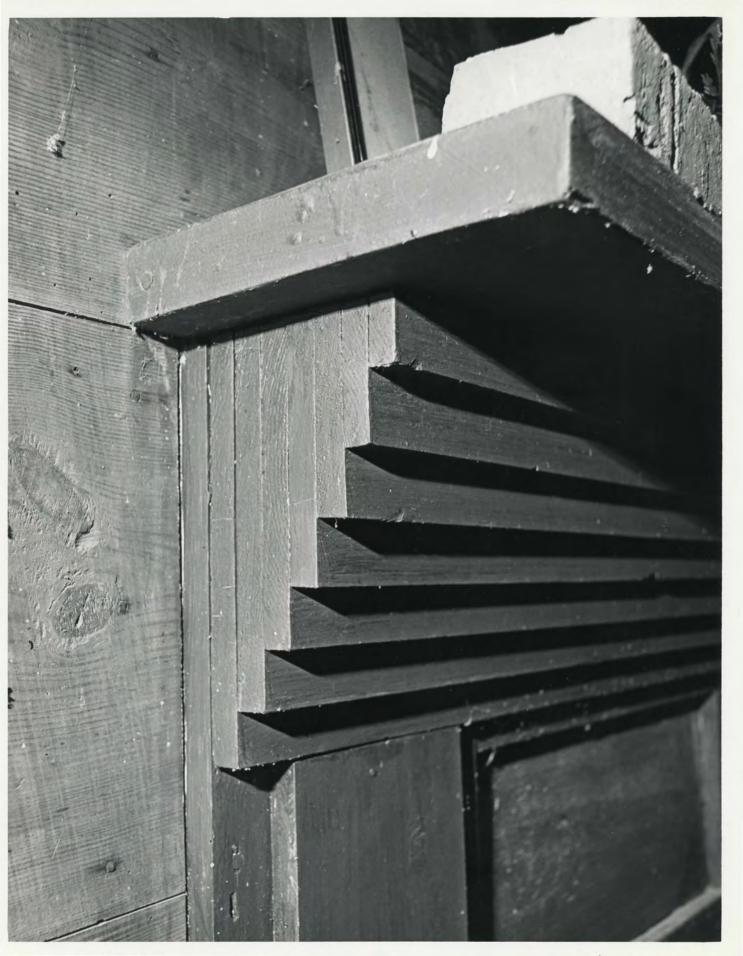

The original mantel is very primitive, one plank on top of another, indented to form the mantel extension.

There is one original log, debarked, used as a foundation pillar under the floor. In the early years of the twentieth century, some of the logs were replaced with brick piers. Hewe'd logs lay as floor poists, with no nailing. As you walk under the floor, bending, if you're over five feet tall, you can see the unplaned sides of the wide flooring from the bottom side. The timbers under the house are also mortised together instead of being nailed.