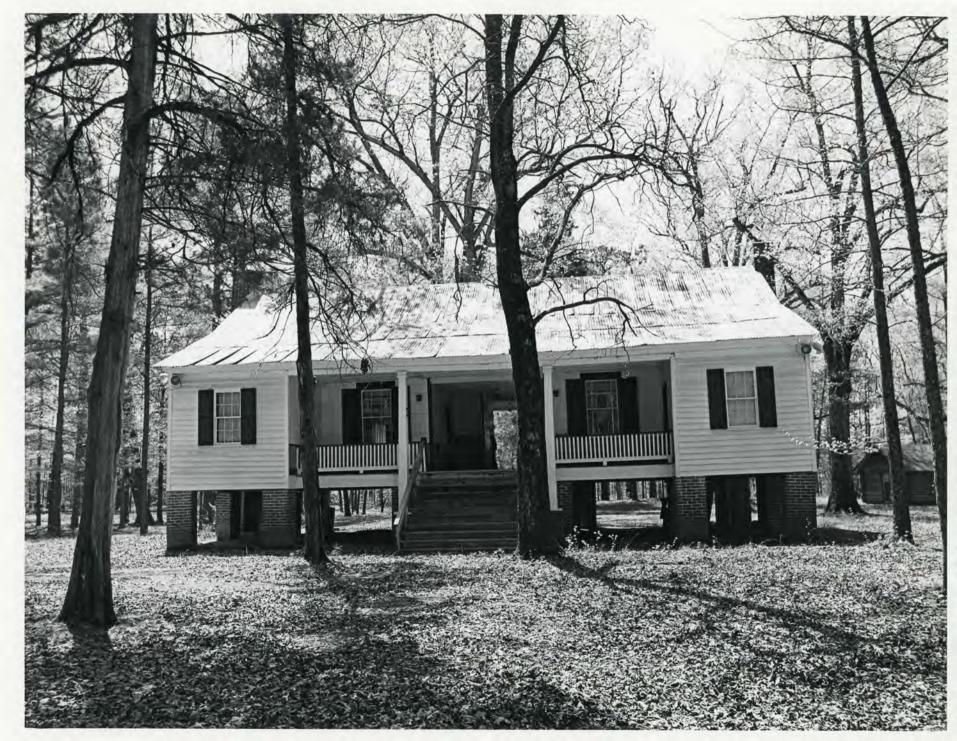

#### DESCRIBE THE PRESENT AND ORIGINAL (IF KNOWN) PHYSICAL APPEARANCE

The Old Alexander House is notably distinguished in this area by being at least five feet off the ground, with two original logs being used as foundation pillars, still in use. The reason for the height was because of the mosquitoes in the area, rather than as a shed for buggies.

The rectangular symetrical house with a high gabled roof has two brick fireplaces, one in the living room and one in the large bedroom. The house is divided with a wide open hall, often called a dogtrot. The hall served as an air conditioner and as a safety factor in case of fire.

There is little difference in the front and back of the house. The front has a verandah and only one staircase leading up to the center of the open hall. The back of the house, besides the stairway to the center, has a smaller stairway to the center, has a smaller stairway to the room often known as the dinning area. The kitchen was many steps to the rear of the house because of fire hazards of having the kitchen in the house.

#### EDITOR'S NOTE

The Alexander House is a six-room, frame, raised dog-trot dwelling built in 1855 by South Carolinian, Samuel Alexander, after he and his family settled in cotton-rich Columbia County in southwest Arkansas. The building is architecturally significant and is connected with the early settlement of the area. Two noteworthy design features of the building are that (1) it is elevated on brick piers to a height approximately five feet above the ground (rare to Arkansas) and (2) each half of the house follows an irregular rather than rectangular plan; an unusual feature for a symmetrical dog-trot dwelling. The building was restored in 1955 by R.S. Warnock Jr., the grandson of the original owner. The house is located in an isolated section of the county which is now given over to forestry and petroleum production rather than farming. The tree-covered, grassy plot on which the Alexander House stands is surrounded by forest. The building is utilized as a family museum by the present owners. A fear of vandalism prevents them from publicizing the property.