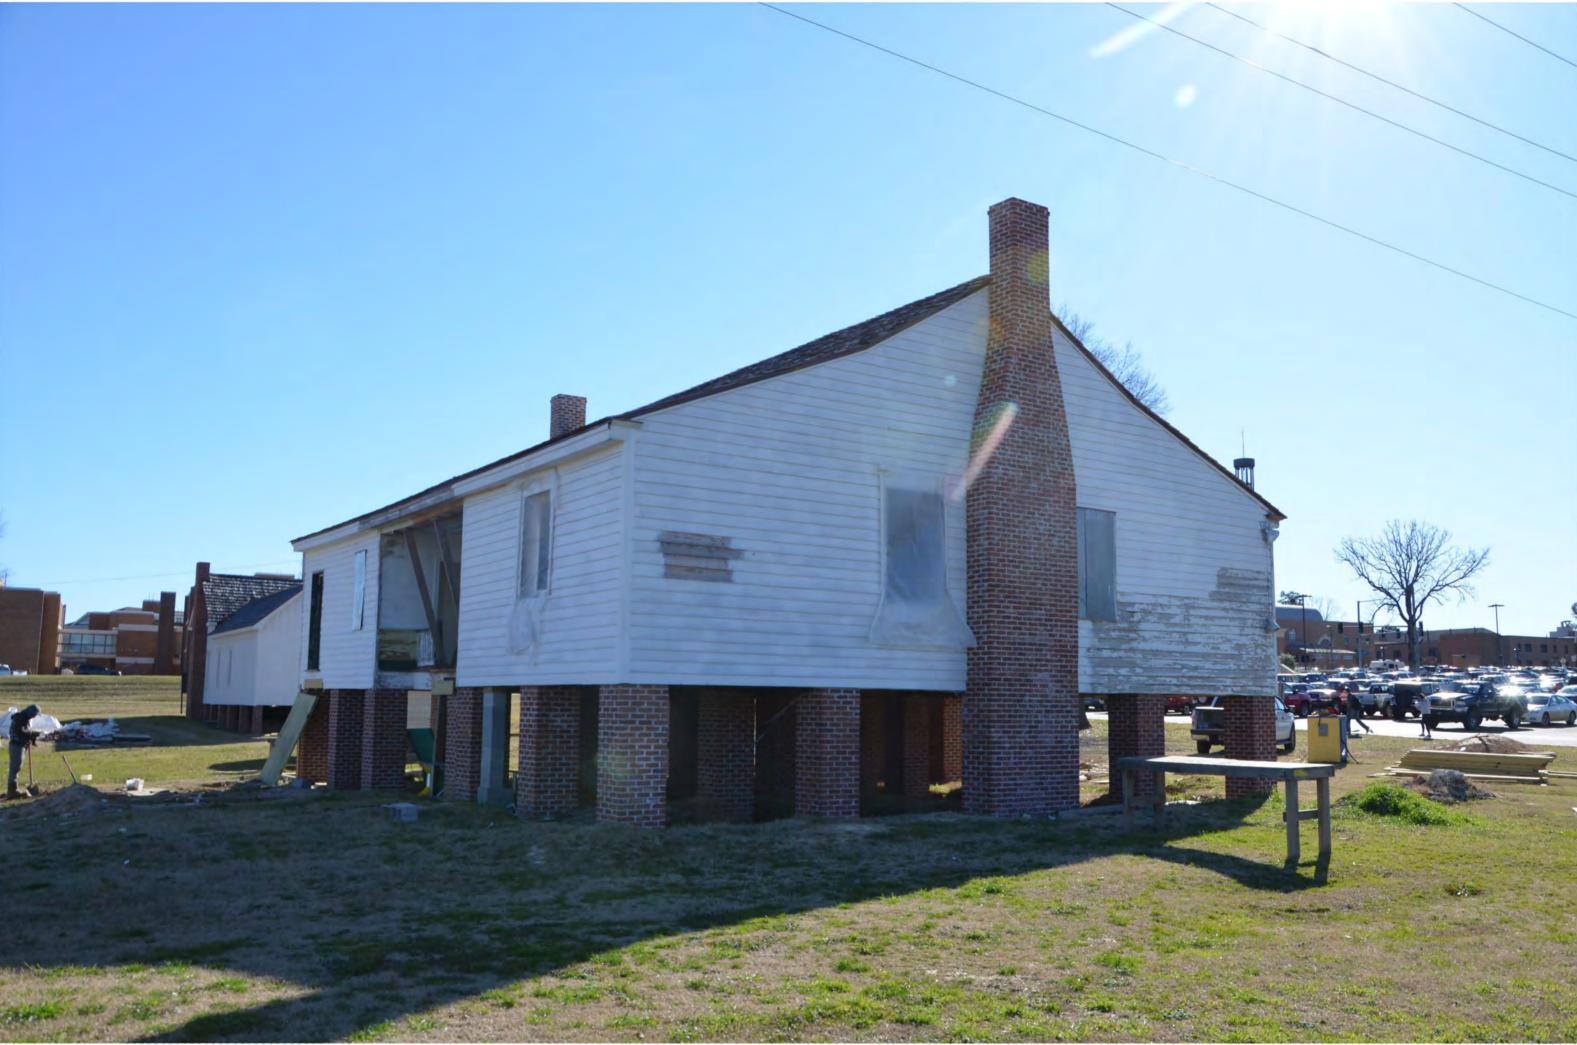

#### DESCRIBE THE PRESENT AND ORIGINAL (IF KNOWN) PHYSICAL APPEARANCE

The Old Alexander House is notably distinguished in this area by being at least five feet off the ground, with two original logs being used as foundation pillars, still in use. The reason for the height was because of the mosquitoes in the area, rather than as a shed for buggies.

The rectangular symetrical house with a high gabled roof has two brick fireplaces, one in the living room and one in the large bedroom. The house is divided with a wide open hall, often called a dogtrot. The hall served as an air conditioner and as a safety factor in case of fire.

There is little difference in the front and back of the house. The front has a verandah and only one staircase leading up to the center of the open hall. The back of the house, besides the stairway to the center, has a smaller stairway to the center, has a smaller stairway to the room often known as the dinning area. The kitchen was many steps to the rear of the house because of fire hazards of having the kitchen in the house.

The original mantel is very primitive, one plank on top of another, indented to form the mantel extension.

There is one original log, debarked, used as a foundation pillar under the floor. In the early years of the twentieth century, some of the logs were replaced with brick piers. Hewe'd logs lay as floor poists, with no nailing. As you walk under the floor, bending, if you're over five feet tall, you can see the unplaned sides of the wide flooring from the bottom side. The timbers under the house are also mortised together instead of being nailed.