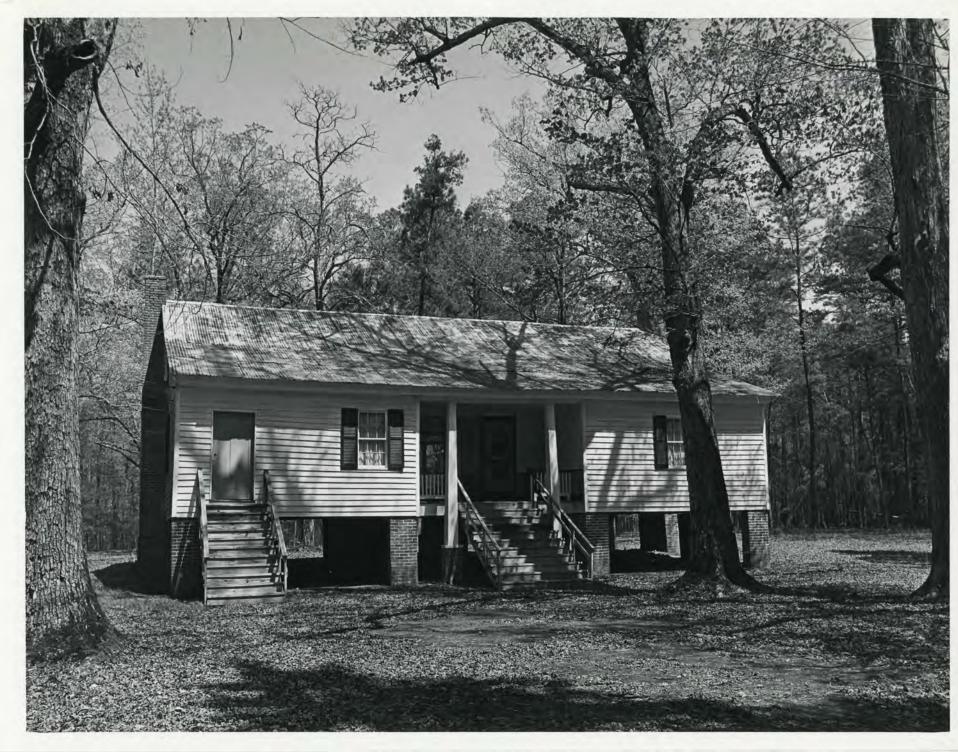

#### DESCRIBE THE PRESENT AND ORIGINAL (IF KNOWN) PHYSICAL APPEARANCE

The Old Alexander House is notably distinguished in this area by being at least five feet off the ground, with two original logs being used as foundation pillars, still in use. The reason for the height was because of the mosquitoes in the area, rather than as a shed for buggies.

There is little difference in the front and back of the house. The front has a verandah and only one staircase leading up to the center of the open hall. The back of the house, besides the stairway to the center, has a smaller stairway to the center, has a smaller stairway to the room often known as the dinning area. The kitchen was many steps to the rear of the house because of fire hazards of having the kitchen in the house.

Until its restoration in 1955, the house remained unchanged. The restoration involved repairs to the weakened floor, new-paned windows, painting in the original colors of white, mustard and dark green.