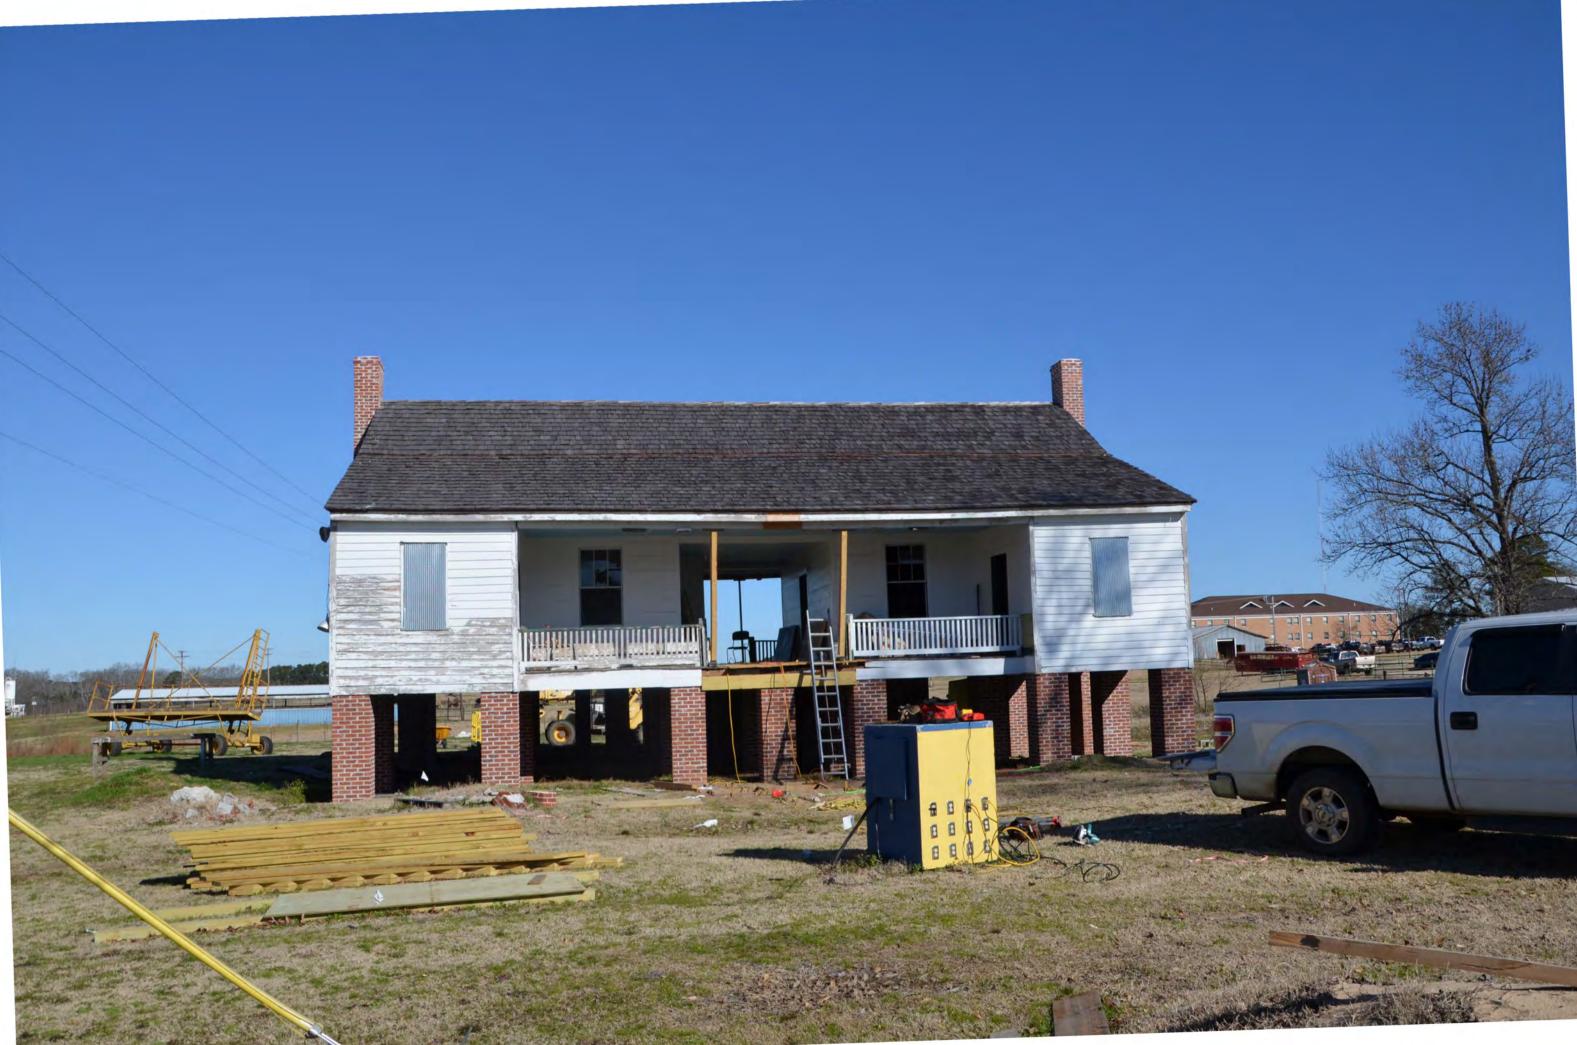

#### DESCRIBE THE PRESENT AND ORIGINAL (IF KNOWN) PHYSICAL APPEARANCE

The Old Alexander House is notably distinguished in this area by being at least five feet off the ground, with two original logs being used as foundation pillars, still in use. The reason for the height was because of the mosquitoes in the area, rather than as a shed for buggies.

The rectangular symetrical house with a high gabled roof has two brick fireplaces, one in the living room and one in the large bedroom. The house is divided with a wide open hall, often called a dogtrot. The hall served as an air conditioner and as a safety factor in case of fire.

There is little difference in the front and back of the house. The front has a verandah and only one staircase leading up to the center of the open hall. The back of the house, besides the stairway to the center, has a smaller stairway to the center, has a smaller stairway to the room often known as the dinning area. The kitchen was many steps to the rear of the house because of fire hazards of having the kitchen in the house.