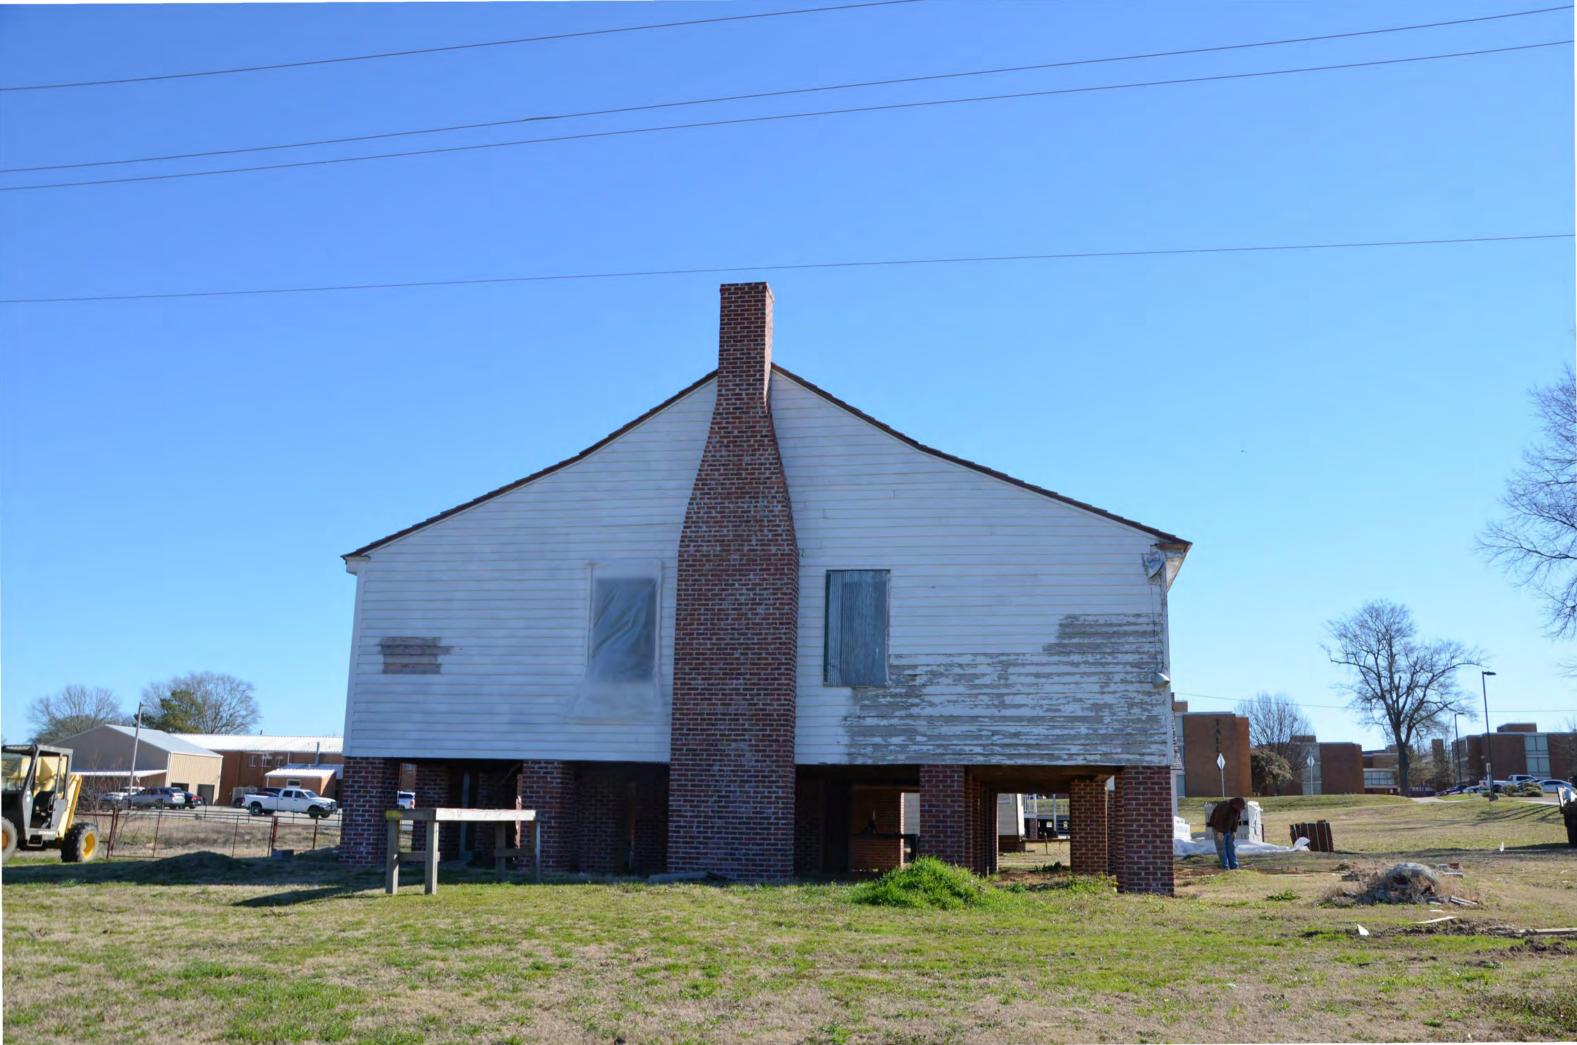

#### DESCRIBE THE PRESENT AND ORIGINAL (IF KNOWN) PHYSICAL APPEARANCE

The Old Alexander House is notably distinguished in this area by being at least five feet off the ground, with two original logs being used as foundation pillars, still in use. The reason for the height was because of the mosquitoes in the area, rather than as a shed for buggies.

The rectangular symetrical house with a high gabled roof has two brick fireplaces, one in the living room and one in the large bedroom. The house is divided with a wide open hall, often called a dogtrot. The hall served as an air conditioner and as a safety factor in case of fire.

There is little difference in the front and back of the house. The front has a verandah and only one staircase leading up to the center of the open hall. The back of the house, besides the stairway to the center, has a smaller stairway to the center, has a smaller stairway to the room often known as the dinning area. The kitchen was many steps to the rear of the house because of fire hazards of having the kitchen in the house.

The original mantel is very primitive, one plank on top of another, indented to form the mantel extension.

There is one original log, debarked, used as a foundation pillar under the floor. In the early years of the twentieth century, some of the logs were replaced with brick piers. Hewe'd logs lay as floor poists, with no nailing. As you walk under the floor, bending, if you're over five feet tall, you can see the unplaned sides of the wide flooring from the bottom side. The timbers under the house are also mortised together instead of being nailed.