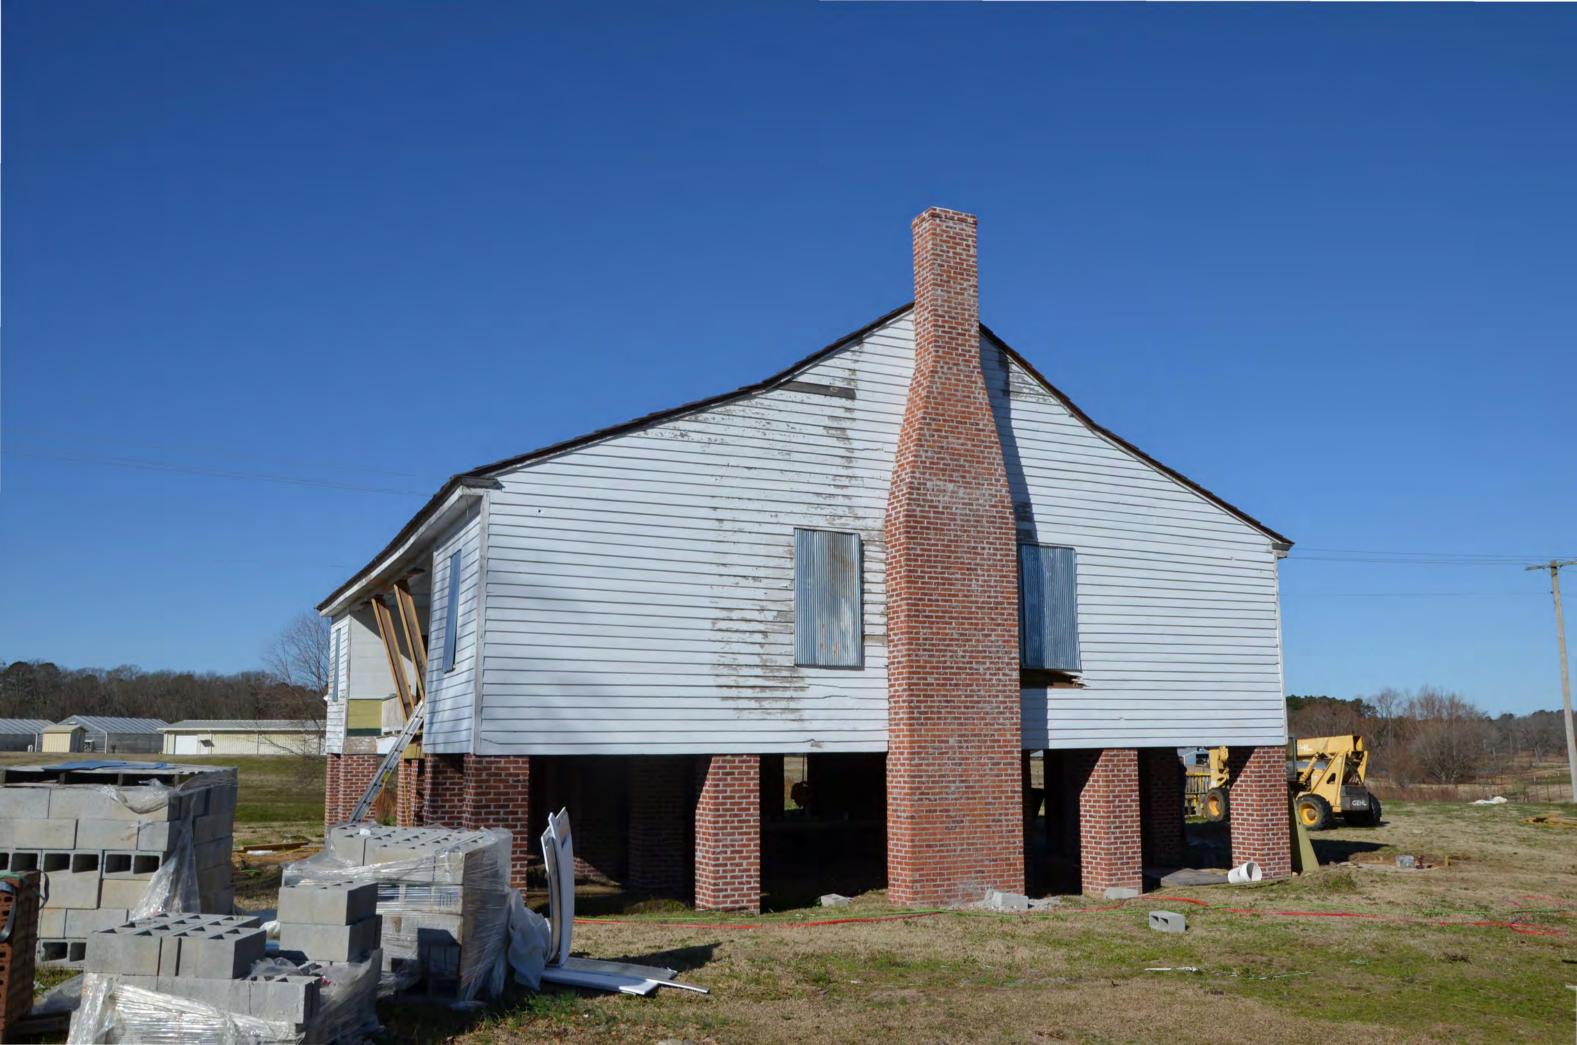

#### DESCRIBE THE PRESENT AND ORIGINAL (IF KNOWN) PHYSICAL APPEARANCE

The Old Alexander House is notably distinguished in this area by being at least five feet off the ground, with two original logs being used as foundation pillars, still in use. The reason for the height was because of the mosquitoes in the area, rather than as a shed for buggies.

The rectangular symetrical house with a high gabled roof has two brick fireplaces, one in the living room and one in the large bedroom. The house is divided with a wide open hall, often called a dogtrot. The hall served as an air conditioner and as a safety factor in case of fire.

The original mantel is very primitive, one plank on top of another, indented to form the mantel extension.

There is one original log, debarked, used as a foundation pillar under the floor. In the early years of the twentieth century, some of the logs were replaced with brick piers. Hewe'd logs lay as floor poists, with no nailing. As you walk under the floor, bending, if you're over five feet tall, you can see the unplaned sides of the wide flooring from the bottom side. The timbers under the house are also mortised together instead of being nailed.