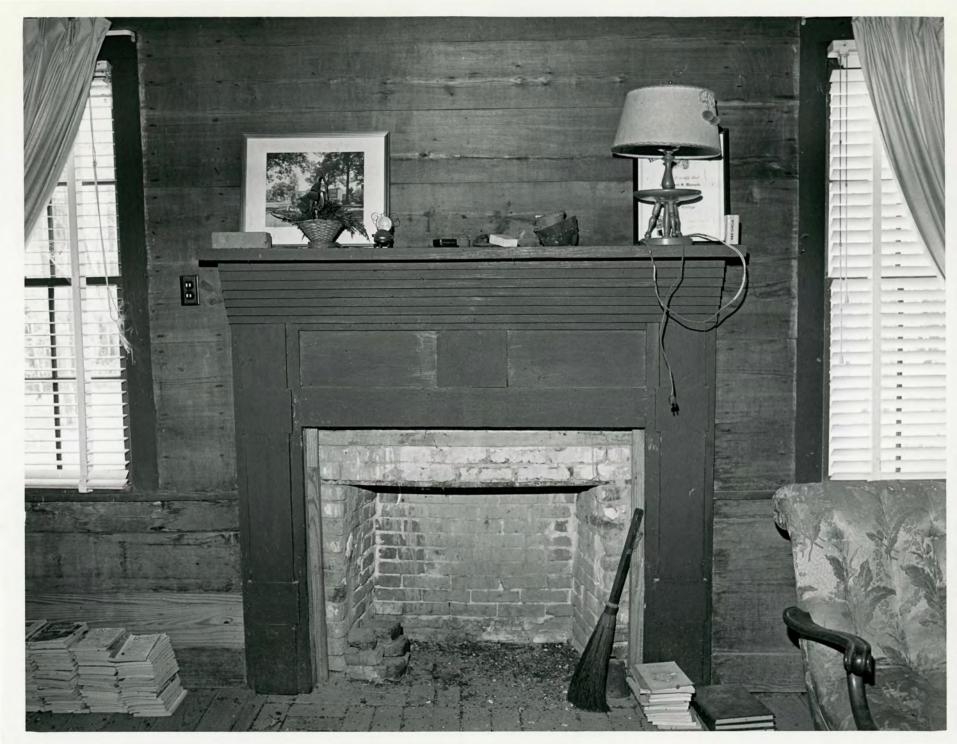

#### DESCRIBE THE PRESENT AND ORIGINAL (IF KNOWN) PHYSICAL APPEARANCE

The Old Alexander House is notably distinguished in this area by being at least five feet off the ground, with two original logs being used as foundation pillars, still in use. The reason for the height was because of the mosquitoes in the area, rather than as a shed for buggies.

The rectangular symetrical house with a high gabled roof has two brick fireplaces, one in the living room and one in the large bedroom. The house is divided with a wide open hall, often called a dogtrot. The hall served as an air conditioner and as a safety factor in case of fire.

In the Old Alexander House the bedroom area has a fireplace, with original mantel. A "girls" bedroom opens from the parents bedroom. The ceilings are 12 feet in the gabled roof. There is a stairway leading to one attic bedroom, which must have rarely been use, since there is no apparent natural light in the room. The pine floors were hand planed on the top side and the inside walls are in unfinished umber. Of course, there is not a closet in the house. Square nails are evident in many of the floor planks and the rough, unplaned walls. It is obvious that the square nails served doubly as hooks.

The original mantel is very primitive, one plank on top of another, indented to form the mantel extension.

There is one original log, debarked, used as a foundation pillar under the floor. In the early years of the twentieth century, some of the logs were replaced with brick piers. Hewe'd logs lay as floor poists, with no nailing. As you walk under the floor, bending, if you're over five feet tall, you can see the unplaned sides of the wide flooring from the bottom side. The timbers under the house are also mortised together instead of being nailed.