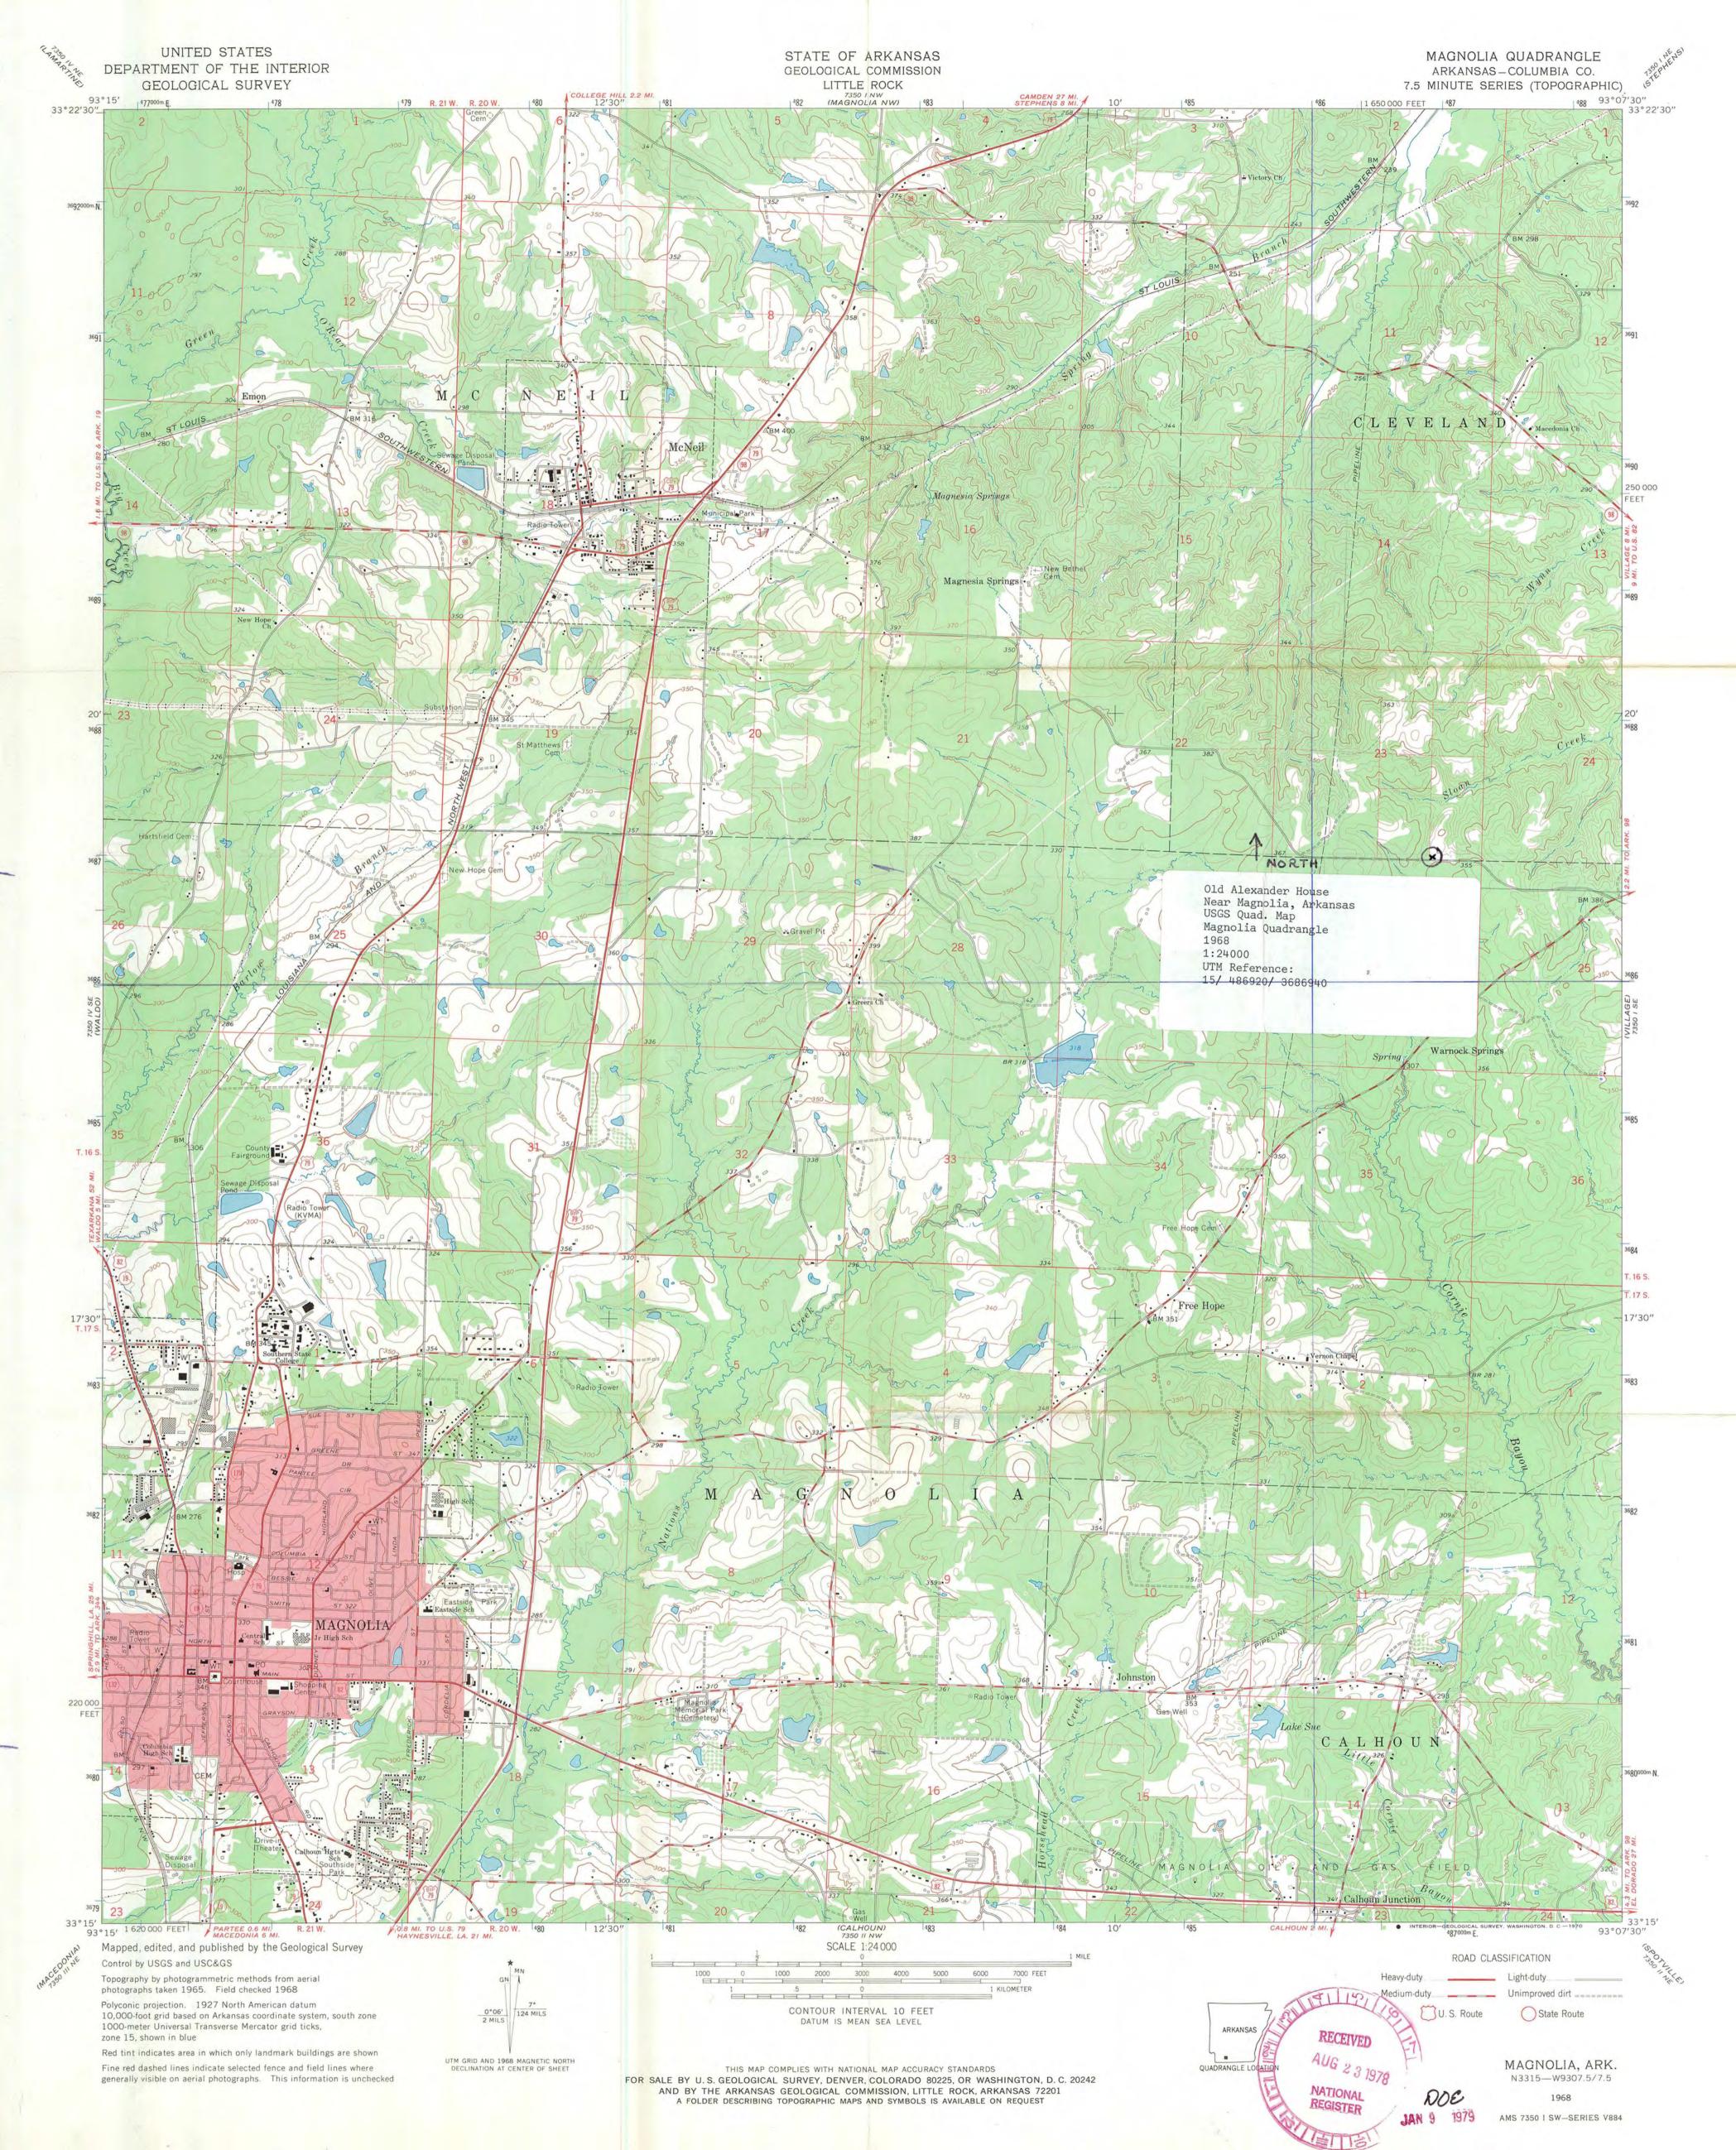

sas Historic Preservation Program East elevation from the east

#3

JAN 0 1879



Old Alexander House
Near Magnolia, Arkansas
Bob Dunn
1978
Arkansas Historic Preservation Program
West Elevation from the west
#4
JAN 9 1979



Old Alexander House Columbia, Near Magnolia, Arkansas County
Bob Dunn
1978
Arkansas Historic Preservation Program
Interior mantel

JAN 9 1979

#5



Old Alexander House
Near Magnolia, Arkansas
Bob Dunn
1978
Arkansas Historic Preservation Program
Corbelled mantelpiece
#6

AUG 2 3 1978

JAN 9 1979



Old Alexander House
Near Magnolia, Arkansas
Bob Dunn
1978
ARkansas Historic Preservation Program
Bedroom interior
#7

AUG 2 3 1978

JAN 9 1979



Old Alexander House
Near Magnolia, Arkansas
Bob Dunn
1978
Arkansas Historic Preservation Program
Underpinning
#8

AN 9 1979 AUG



# National Register of Historic Places

### Note to the record

Additional Documentation: 2016

# UNITED STATES DEPARTMENT OF THE INTERIOR NATIONAL PARK SERVICE

# NATIONAL REGISTER OF HISTORIC PLACES EVALUATION/RETURN SHEET

| REQUESTED ACTION: PROPOSED MOVE                                                                                                                                                                                   |
|-------------------------------------------------------------------------------------------------------------------------------------------------------------------------------------------------------------------|
| PROPERTY Old Alexander House NAME: