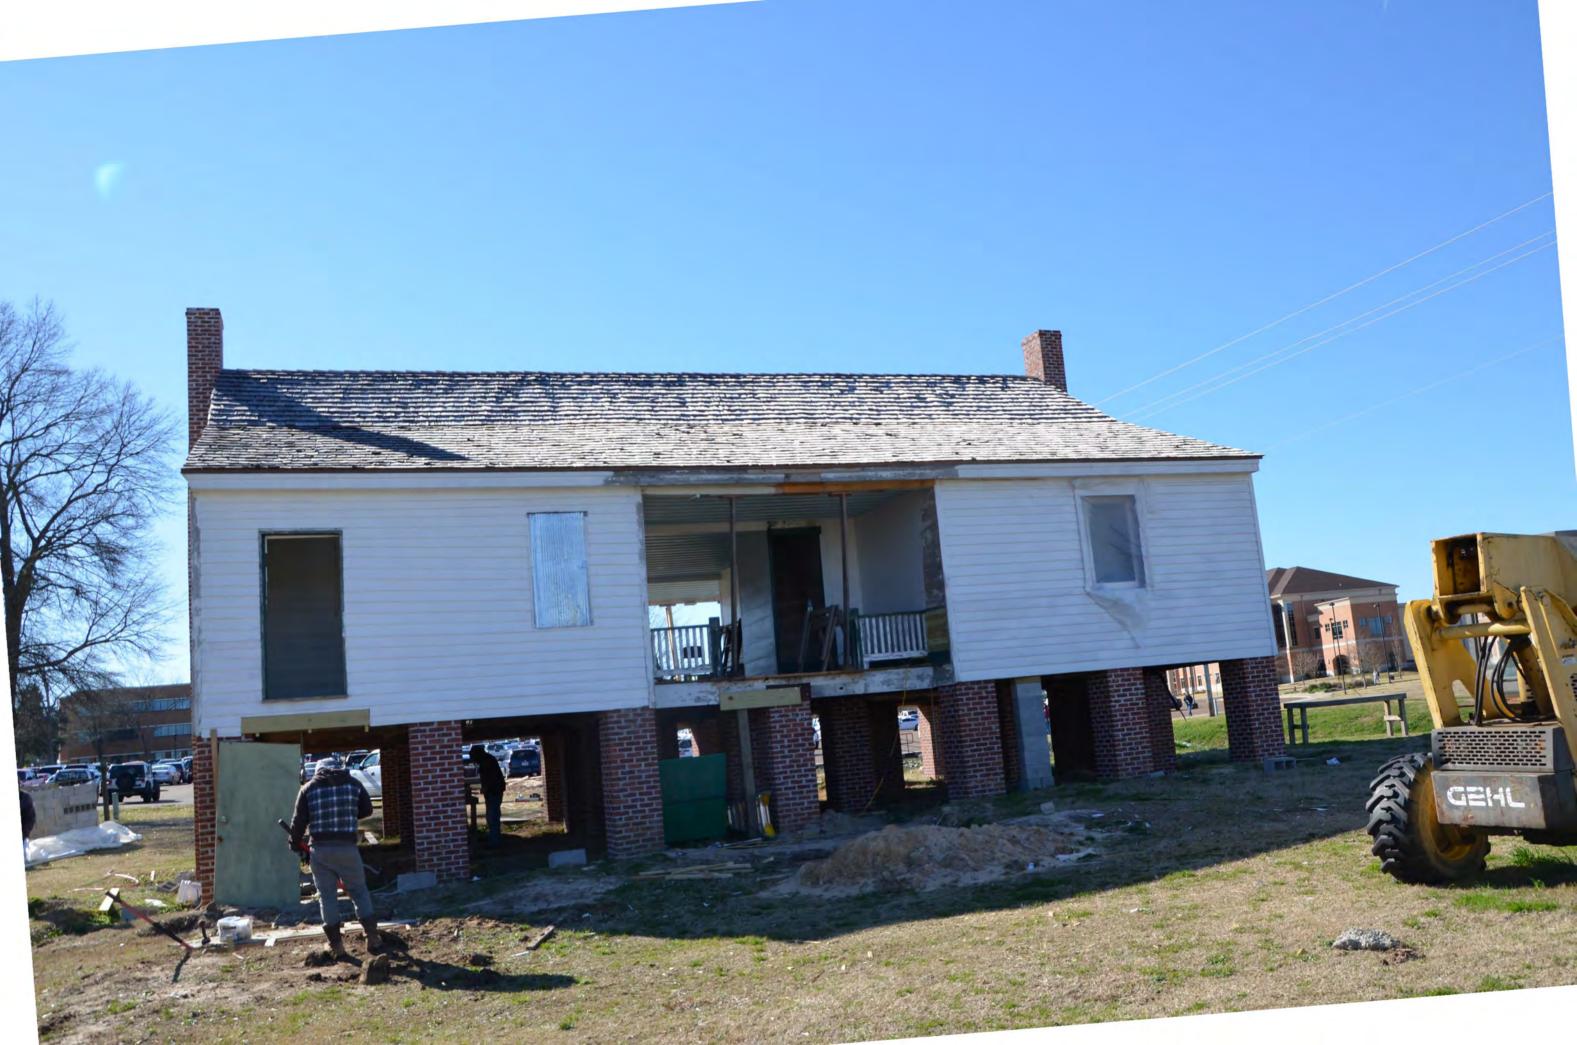

#### DESCRIBE THE PRESENT AND ORIGINAL (IF KNOWN) PHYSICAL APPEARANCE

The Old Alexander House is notably distinguished in this area by being at least five feet off the ground, with two original logs being used as foundation pillars, still in use. The reason for the height was because of the mosquitoes in the area, rather than as a shed for buggies.

The rectangular symetrical house with a high gabled roof has two brick fireplaces, one in the living room and one in the large bedroom. The house is divided with a wide open hall, often called a dogtrot. The hall served as an air conditioner and as a safety factor in case of fire.

There is little difference in the front and back of the house. The front has a verandah and only one staircase leading up to the center of the open hall. The back of the house, besides the stairway to the center, has a smaller stairway to the center, has a smaller stairway to the room often known as the dinning area. The kitchen was many steps to the rear of the house because of fire hazards of having the kitchen in the house.