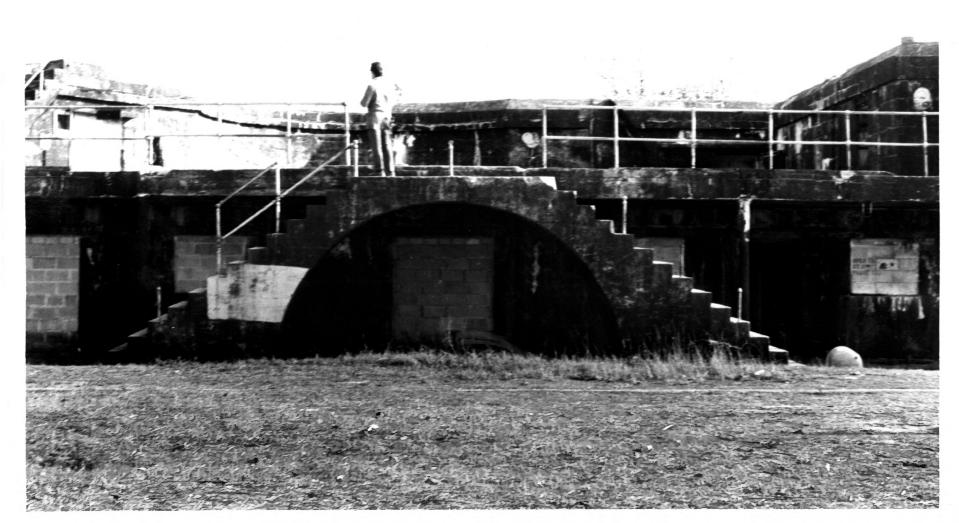

Battery Thomson
Charleston County, SC
gun emplacement on top level, with
rooms on lower level, photographer
facing SSE

Form No. 10-301a South Carolina NATIONAL PARK SERVICE (7/72)COUNTY NATIONAL REGISTER OF HISTORIC PLACES Charleston FOR NPS USE ONLY PROPERTY PHOTOGRAPH FORM ENTRY NUMBER DATE (Type all entries - attach to or enclose with photograph) JUN 2 5 1974 S Z I. NAME Battery Thomson 0 COMMON: AND/OR HISTORIC: 2. LOCATION STREET AND NUMBER: U 2017 Ion Avenue CITY OR TOWN: Sullivan's Island 2 COUNTY: STATE: CODE CODE South Carolina 045 Charleston PHOTO REFERENCE рното скеріт: Dingle Howe DATE OF PHOTO: 1973 ш private files of Elias B. Bull, Charleston, S. C. ш 4. IDENTIFICATION DESCRIBE VIEW, DIRECTION, ETC. gun emplacement on top level, with rooms on lower level, photographer facing SSE