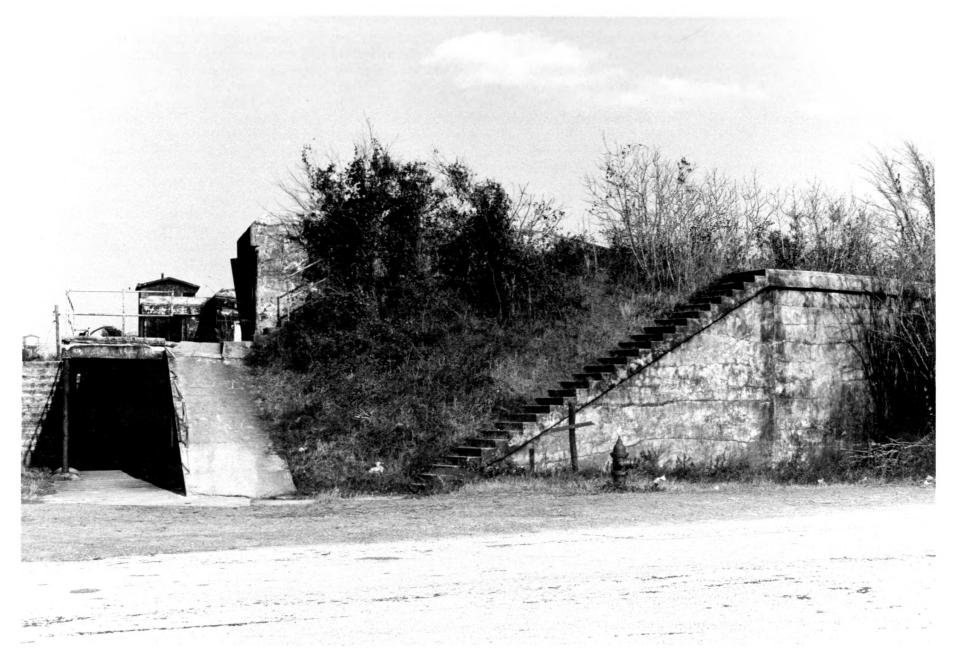

Battery Thomson Charleston County, 50

Side view of battery, photographer facina ENE

Form No. 10-301a (7/72)

UNITED STATES DEPARTMENT OF THE INTERIOR

NATIONAL PARK SERVICE

NATIONAL REGISTER OF HISTORIC PLACES

ш

ш

private files of Elias B. Bull, Charleston, S. C. IDENTIFICATION

PHOTO CREDIT: DATE OF PHOTO:

DESCRIBE VIEW, DIRECTION, ETC.

Dingle Howe

side view of battery, photographer facing ENE

#143