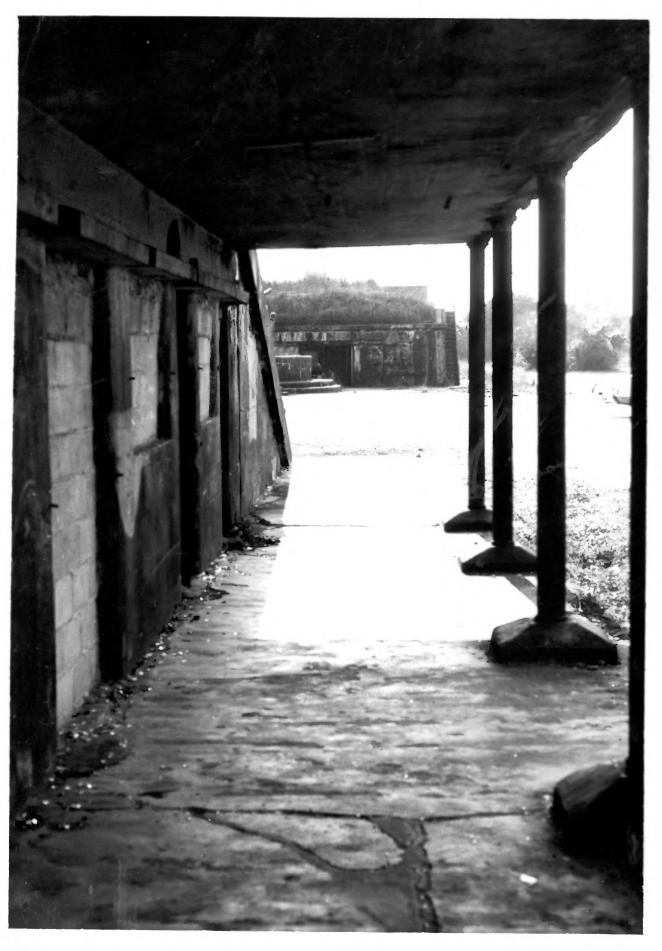

☆ U.S. GOVERNMENT PRINTING OFFICE: 1973-729-152/1446 III-1

#3

Battery Thomson Charleston County, SCI porch beneath loading platform, photographer facing west

| Form No. 10-301a UNITED STATES DEPARTMENT OF THE INTERIOR (7/72) NATIONAL PARK SERVICE  NATIONAL REGISTER OF HISTORIC PLACES  PROPERTY PHOTOGRAPH FORM |                                                                      | South Carolina                          |  |
|--------------------------------------------------------------------------------------------------------------------------------------------------------|----------------------------------------------------------------------|-----------------------------------------|--|
|                                                                                                                                                        |                                                                      | COUNTY                                  |  |
|                                                                                                                                                        |                                                                      | Charleston                              |  |
|                                                                                                                                                        |                                                                      | FOR NPS USE ONLY                        |  |
| S                                                                                                                                                      | (Type all entries - attach to or enclose with photograph)            | JUN 2 5 19/4                            |  |
| <b>Z</b>                                                                                                                                               | NAME                                                                 | JUN 2 0 15/4                            |  |
| o "                                                                                                                                                    | COMMON: Battery Thomson                                              | (1,11,7)                                |  |
|                                                                                                                                                        | AND/OR HISTORIC:                                                     | 1011111                                 |  |
| <b>⊢</b> 2.                                                                                                                                            | LOCATION .                                                           | 39 Min                                  |  |
| υ ¯                                                                                                                                                    | STREET AND NUMBER:                                                   | · S · · · · · · · · · · · · · · · · · · |  |
| <b>-</b>                                                                                                                                               | 2017 Ion Avenue  CITY OR TOWN:  MAY 2 4 1974                         |                                         |  |
| _<br>℃                                                                                                                                                 | VA FIG.                                                              |                                         |  |
|                                                                                                                                                        | Sullivan's Island  STATE:  CODE COUNTY:  NATIONAL  REGISTE  QUE CODE |                                         |  |
| <del> </del>                                                                                                                                           | STATE: CODE COUNTY:                                                  | CODE                                    |  |
| S                                                                                                                                                      | South Carolina   045   Charl                                         | eston 019                               |  |
| Z 🔛                                                                                                                                                    |                                                                      | <u> </u>                                |  |
| <del></del>                                                                                                                                            | PHOTO CREDIT: Dingle Howe DATE OF PHOTO: 1973                        |                                         |  |
| ш                                                                                                                                                      | NEGATIVE FILED AT:                                                   |                                         |  |
| —                                                                                                                                                      | private files of Elias B. Bull. Charleston, S. C.                    |                                         |  |
| S                                                                                                                                                      | IDENTIFICATION                                                       |                                         |  |
| , <u> </u>                                                                                                                                             | DESCRIBE VIEW, DIRECTION, ETC.                                       |                                         |  |
| ¥3                                                                                                                                                     | porch beneath loading platform, photographer facing west             |                                         |  |
|                                                                                                                                                        |                                                                      |                                         |  |
|                                                                                                                                                        |                                                                      |                                         |  |
|                                                                                                                                                        |                                                                      |                                         |  |