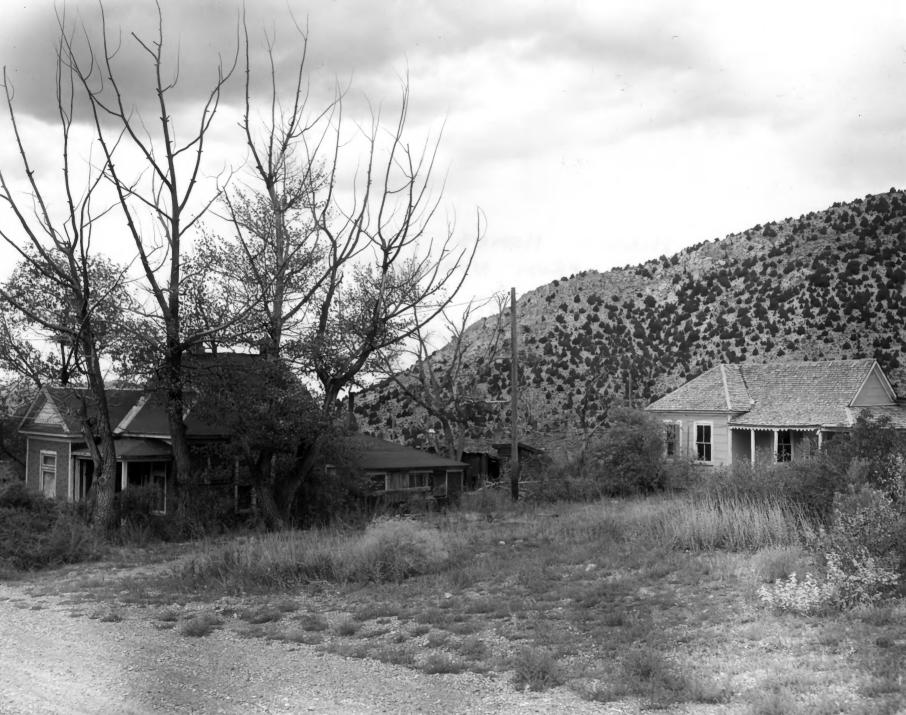

Multiple Resource AREA

Juab + Utah Cos,

MINERS HOMES

Mammoth Hist. Dist. Site No.'s 11 and 14

Photo-Neg. By P.Mogensen, Sept. 1977

View from northwest

#52753 DEC 191977 MAR 141979

MINERS HOMES
VIEW FROM NORTHWEST
MANIMOTH HIST. DIST. SITE NOS. 11+14
PHOTO-NEG. PAUL MOGENSEN, EUREKA; SEPT. 1977