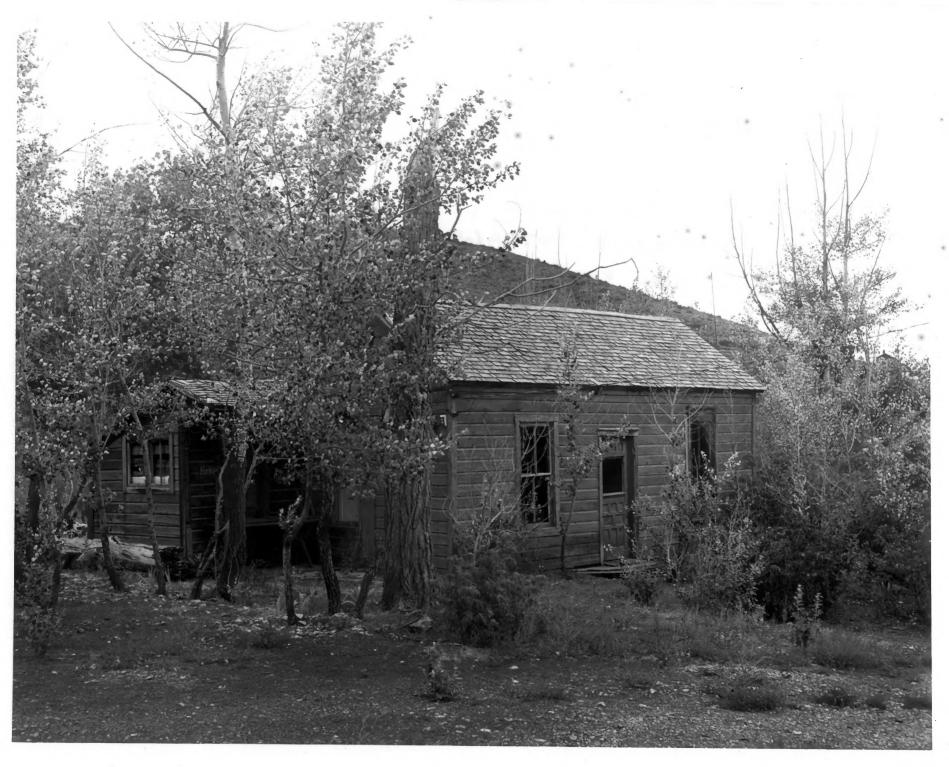

Mammoth Hist. Dist. Site #13 Photo-Neg. By P. Mogensen, Sept. 1977 View from east

DEC 191977 #51453 MAR 1 4 1979

MINER'S COTTAGE

VIEW FROM EAST

MAMMOTH HIST. DIST. SITE # 13 PHOTO- NEG. PAUL MOGENSEN, EUREKA; SEPT. 1977