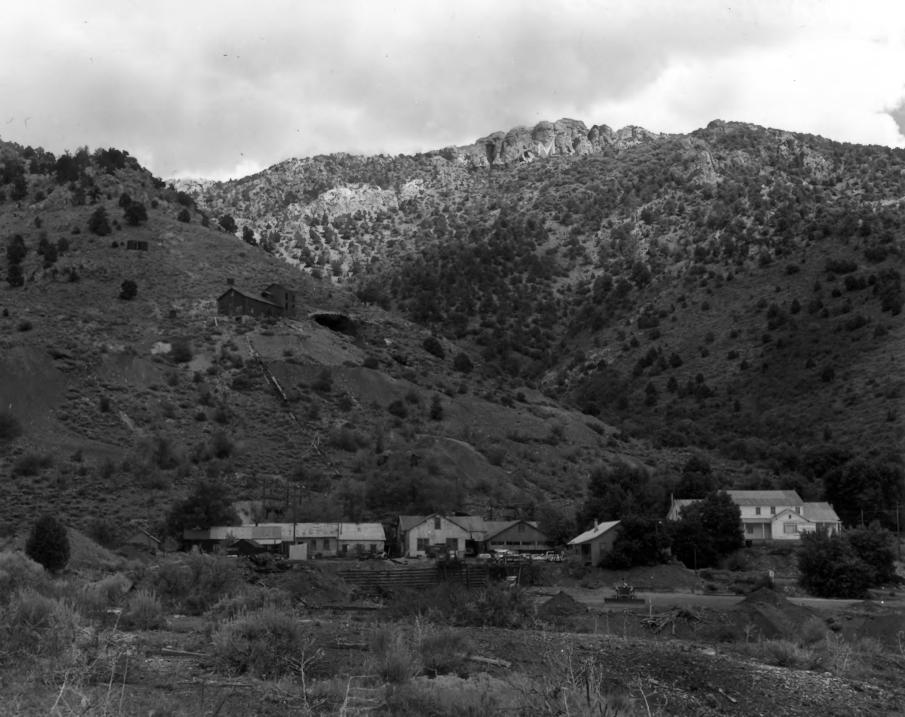

Photo-Neg. By P. Mogensen, Aug. 1977

View from northwest

MAR 14 1979

#4907 53

DEC 19 1977

MAMMOTH MINE & SURFACE PLANT

SITES NO.'S 40 - 46

Mammoth Hist. Dist. Site No.'s 40-46

Photo-Neg. By P. Mogensen, 1976

View from north

MAR 14 1979

DEC 19 1977

ITES NOS. 40-46

MAMMOTH MINE & SURFACE PLANT VIEW FROM NORTH MAMMOTH HIST, DIST, SITE NOS. 40-46 PHOTO-NEG. PAUL MUGENSEN, EUREVA; 1976