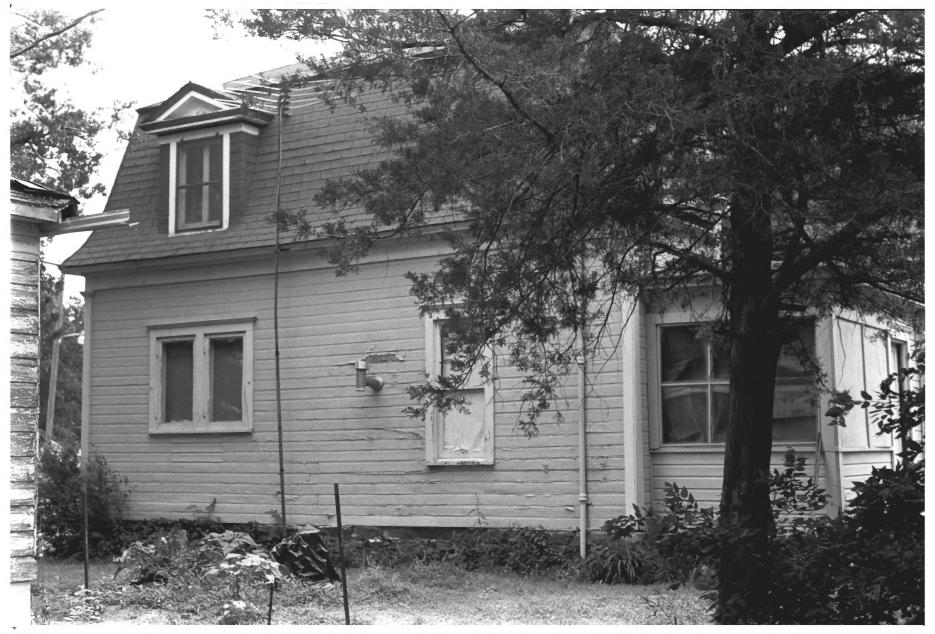

Bon Ton House Stroud, Oklahoma Bryan Brown July, 1985 Department of Geography Oklahoma State University Front Elevation and South Side Facing Northwest Photo No. 3

Bon Ton House Stroud, Oklahoma Brvan Brown July, 1985 Department of Geography Oklahoma State University West Side - Facing East Photo No. 4