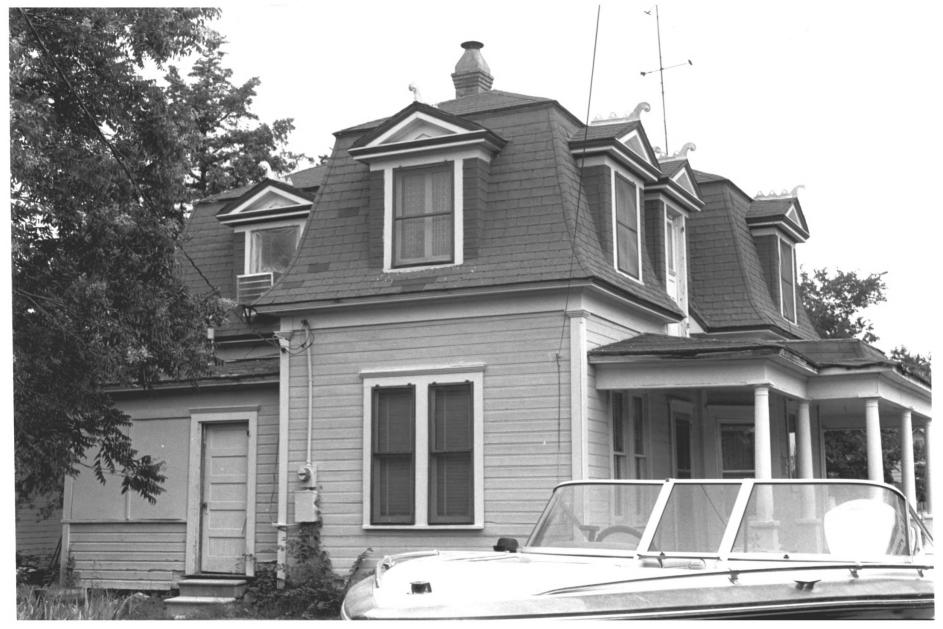

Bon Ton House Stroud, Oklahoma Bryan Brown July, 1985 Department of Geography Oklahoma State University Front Elevation and South Side Facing Northwest Photo No. 3

Bon Ton House Stroud, Oklahoma Brvan Brown July, 1985 Department of Geography Oklahoma State University West Side - Facing East Photo No. 4