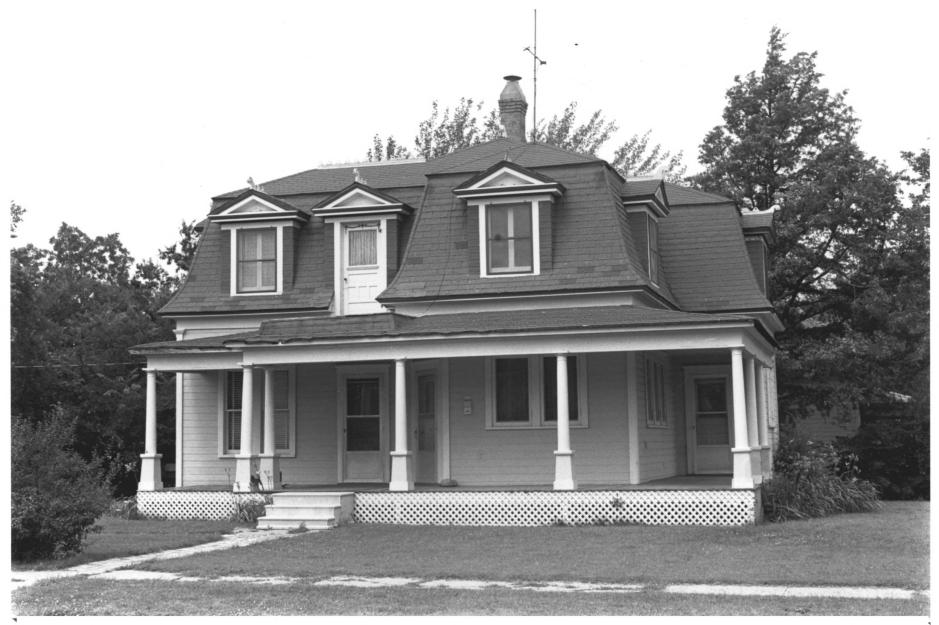

Bon Ton House Stroud, Oklahoma Bryan Brown July, 1985 Department of Geography Oklahoma State University Front Elevation - Facing West Photo No. 1

Bon Ton House Stroud, Oklahoma Bryan Brown July, 1985 Department of Geography Oklahoma State University North Side - Facing South Photo No. 2