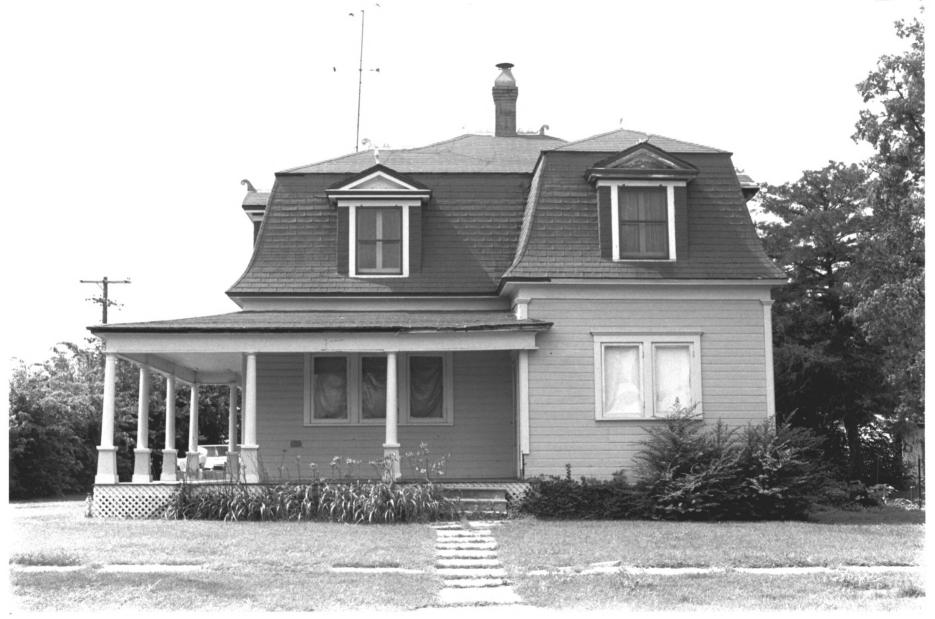

Bon Ton House Stroud, Oklahoma Bryan Brown July, 1985 Department of Geography Oklahoma State University Front Elevation - Facing West Photo No. 1

Bon Ton House Stroud, Oklahoma Bryan Brown July, 1985 Department of Geography Oklahoma State University North Side - Facing South Photo No. 2