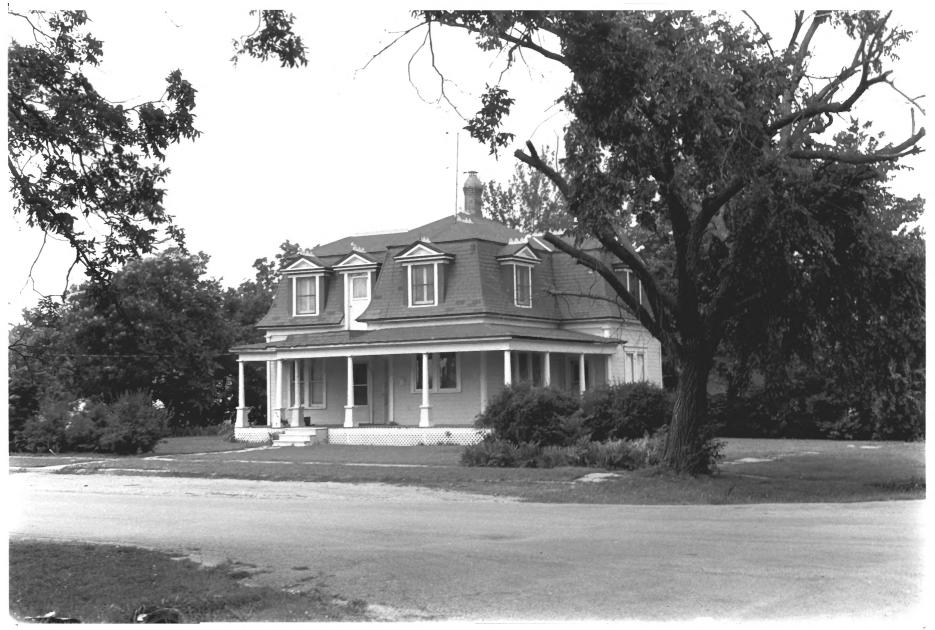

Bon Ton House Stroud, Oklahoma Bryan Brown July, 1985 Department of Geography Oklahoma State University Environmental Context - Facing Southwest Photo No. 5