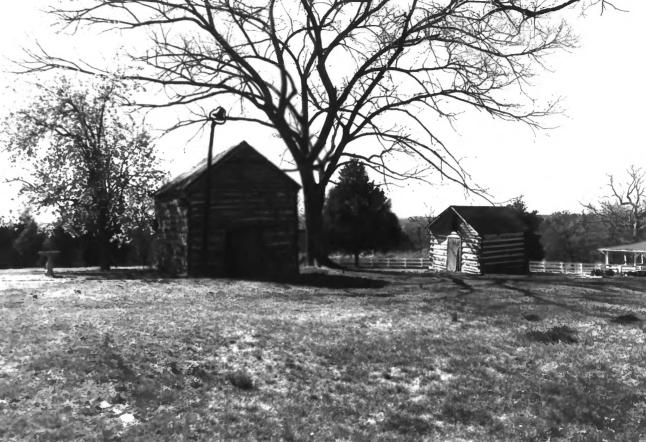

```
Camp Bell
Coles Ferry Pike, Lebanon, Wilson County, TN
Date: April 2, 1981
Neg: Tennessee Historical Commission
      4721 Trousdale Drive
      Nashville, Tennessee 37219
Left: East (facade) elevation of smokehouse
Right: East elevation of chickenhouse.
 facing northwest
                       Photo: David Wright
```