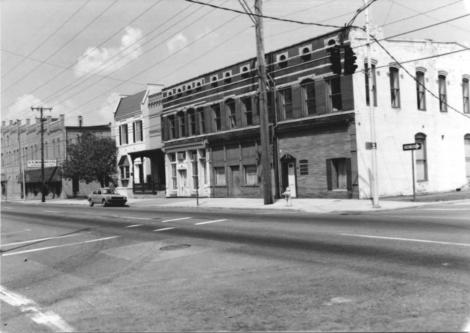

Name Owens boro M.R.A. DocTors Row DisTRICT Location NOATH West CORNER 414 + ST. ANN Photographer L. Younger Date Taken 4/ Negative Location D.O. INC. O'horo View south east sides

Photo #

KENTUCKY HERITAGE COUNCIL STATE HISTORIC PRESERVATION OFFICE FRANKFORT, KENTUCKY 40601 Name QueNsboro M.A.A. -Doctors Row District Location 201-209 W. 4th ST. Photographer L. Younger Date Taken\_4/2 Negative Location D.O. T.N.C. O'boro View south of front of blds.