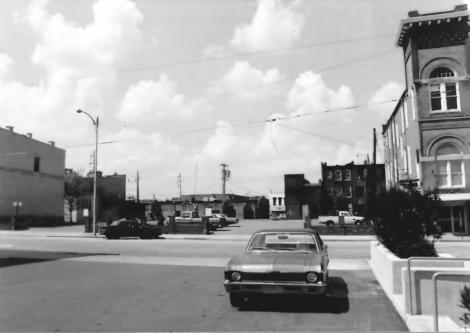

Photo # 3

KENTUCKY HERITAGE COUNCIL STATE HISTORIC PRESERVATION OFFICE FRANKFORT, KENTUCKY 40601

Name Oucusboro M.R.A. - OscToks Row DisTRICT

Location 322 ST. ANN

Photographer L. Younger

Date Taken\_4/

Negative Location D.O. Inc. O'bord

View East sides

Photo #

| KENTUCKY HERITAGE COUNCIL<br>STATE HISTORIC PRESERVATION OFFICE                 |
|---------------------------------------------------------------------------------|
| Name Owenshordo M.R.A DocTors Row DisTRicT                                      |
| Location VACANT lots Adjoing REAR of 201-209 ST. ANN<br>Photographer L. Younger |
| Photographer L. Younger                                                         |
| Date Taken 4/85                                                                 |
| Negative Location D.O. INC. O'hoAo                                              |
| View locking west                                                               |
|                                                                                 |
| Photo #5                                                                        |
|                                                                                 |