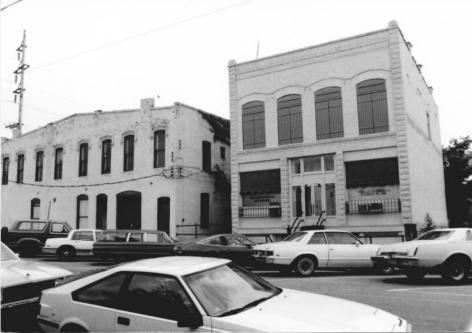

Name Owensboro M.R.A. - DocTors Row DisTricT Location 335 Frederica 444 57. Photographer <u>L. Younger</u> Date Taken <u>4/85</u> Negative Location <u>D.O.T.NC. O'BORO</u> View south west sides

Photo # /