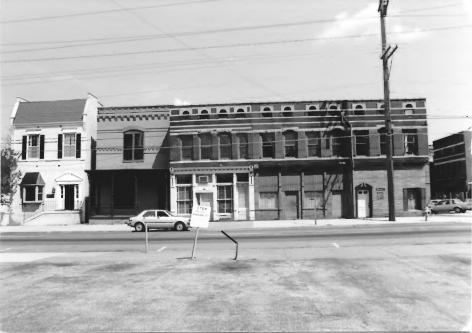

Name Owens boro M.R.A. DocTors Row DisTRICT Location NOATH West CORNER 414 + ST. ANN Photographer L. Younger Date Taken 4/ Negative Location D.O. INC. O'horo View south east sides

Photo #

KENTUCKY HERITAGE COUNCIL STATE HISTORIC PRESERVATION OFFICE FRANKFORT, KENTUCKY 40601 Name QueNsboro M.A.A. -Doctors Row District Location 201-209 W. 4th ST. Photographer L. Younger Date Taken\_4/2 Negative Location D.O. T.N.C. O'boro View south of front of blds.