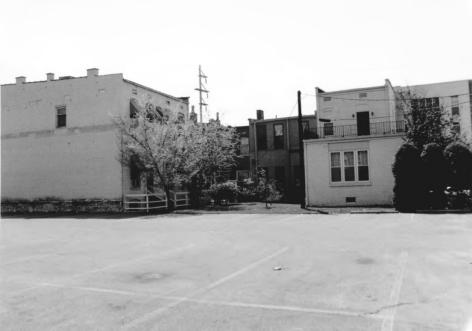

View East sides

Photo #

| KENTUCKY HERITAGE COUNCIL<br>STATE HISTORIC PRESERVATION OFFICE                 |
|---------------------------------------------------------------------------------|
| Name Owenshordo M.R.A DocTors Row DisTRicT                                      |
| Location VACANT lots Adjoing REAR of 201-209 ST. ANN<br>Photographer L. Younger |
| Photographer L. Younger                                                         |
| Date Taken 4/85                                                                 |
| Negative Location D.O. INC. O'hoAo                                              |
| View locking west                                                               |
|                                                                                 |
| Photo #5                                                                        |
|                                                                                 |

| KENTUCKY HERITAGE COUNCIL<br>STATE HISTORIC PRESERVATION OFFICE<br>FRANKFORT, KENTUCKY 40601 |
|----------------------------------------------------------------------------------------------|
| Name Owersboro M.A.A DocTors Row DisTRICT                                                    |
| Location ACAR/NORTH WIGS OF 201-209 W404+32                                                  |
| Photographer L. Younger ST. ANI                                                              |
| Date Taken 4/85                                                                              |
| Negative Location D.O. TNC. O'boxo                                                           |
| View North sides                                                                             |
|                                                                                              |