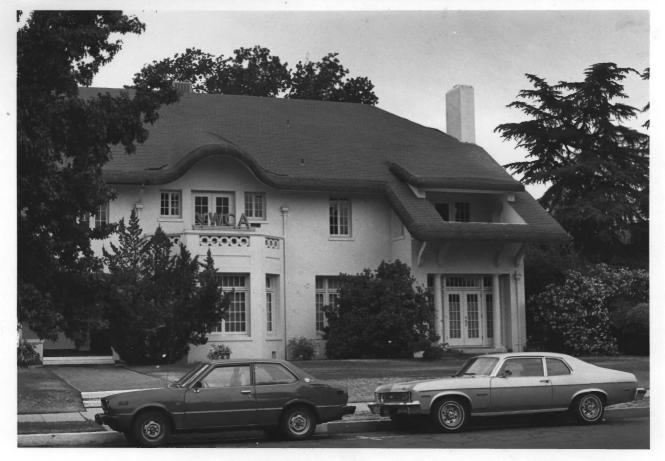

Photo #10 4A4 NOV 1 8 1977 Einstein Resfidence, 1600 M Street Fresno, California 93721 (YWCA Bldg.) Photographer: Herb Polson From Co. Negative at 1600 M St., Fresno, Ca. Front View, photographer facing east. Bay window. columns. roof detail.