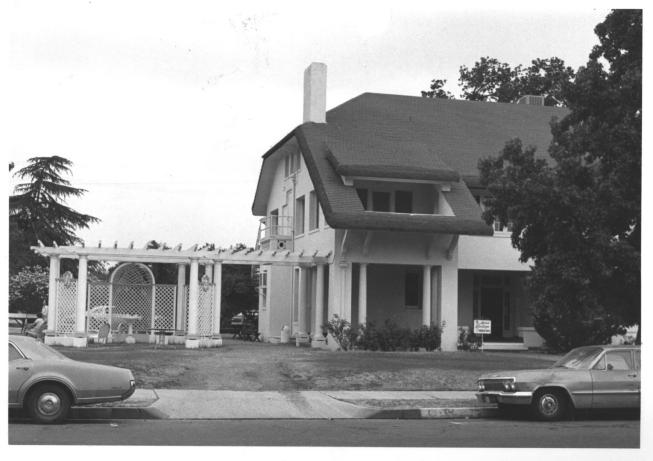

Einstein Residence, 1600 M Street NOV 1 8 1977 1600 M Street. F resno. California (YWCA Building) Photographer: Herb Polson Photo #59 Date June 27, 1977 Negative at 1600 M St., Fresno, CA. Front view, photographer facing east.