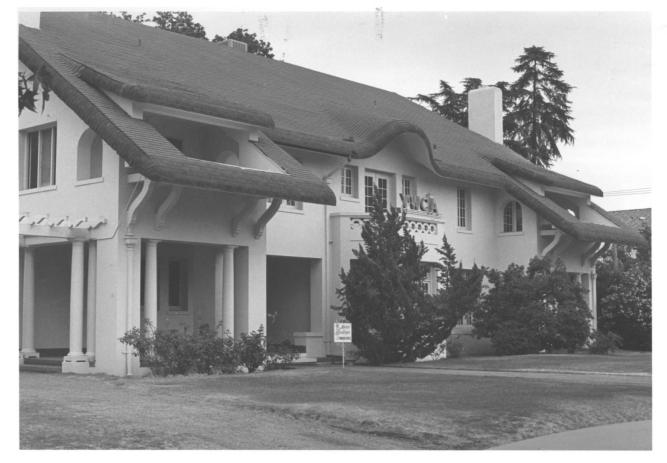

Einstein Residence, 1600 M Street Fresno, California 93721 (YWCA Bldg.) Photographer: Herb PolsonNOV 181977 Date, June 27, 1977 Negative at 1600 M Street, Fresno, Ca. Front view, photographer facing south.