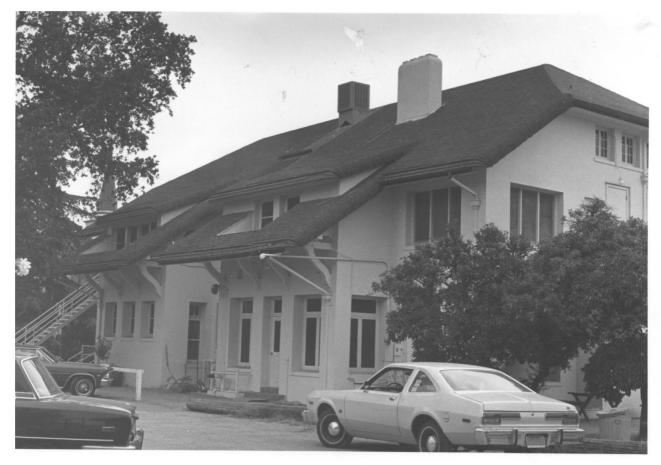

## JAN 3 1 1978 NOV 1 8 1977 Photo #7 294 Einstein Residence, 1600 M Street, Fresno, California 93721 (YWCA Bldg) Photographer: Herb Polson Date: June 27, 1977 Frisme Co. Negative at 1600 M. St.k Fresno, Ca. Rean view. photographer facing east.