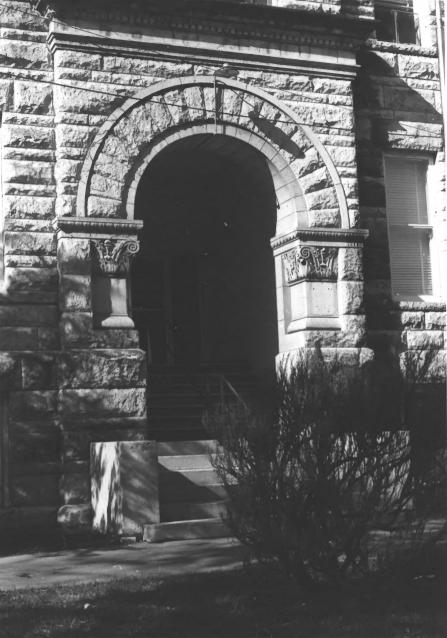

DR 24 1981

Detail of east entrance

5 of 6

(old) Junction City High School Junction City, Kansas Photo by J. Wortman, October 1980 Neg. on file at Ks. State Historical Detail of east entrance arch Coun MAR 1 1 1981 6 of 6 APR 2 4 1981