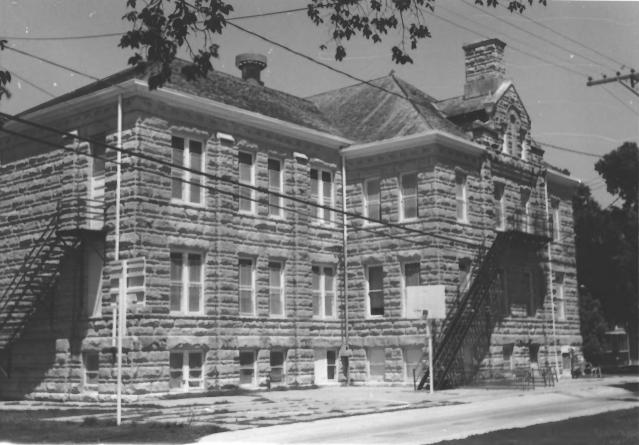

(old) Junction City High School Junction City, Kansas Photo by J. Bruno, July 1976 Neg. on file at Ks. State Historical Society eary Countre

APR 2 4 1981

- View from NW
- 2 of 6

(old) Junction City High School Junction City, Kansas Photo by J. Bruno, July 1976 -Neg. on file at Ks. State Historical Society View from SW Jeary County 3 of 6 JAPR 24 198