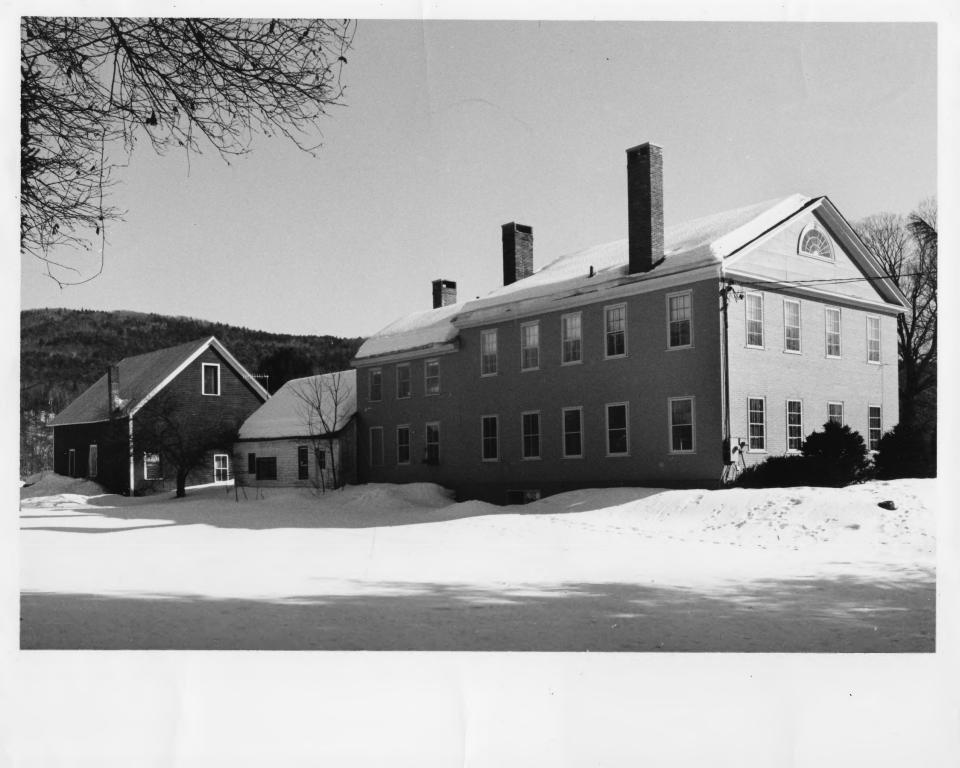

Fowler-Steele House
Windsor, Vermont
Credit: Hugh H. Henry
Date: February, 1982
Negative Filed at Vermont Division for
Historic Preservation
Description: North and West elevations;
View looking Southeast
Photograph 3