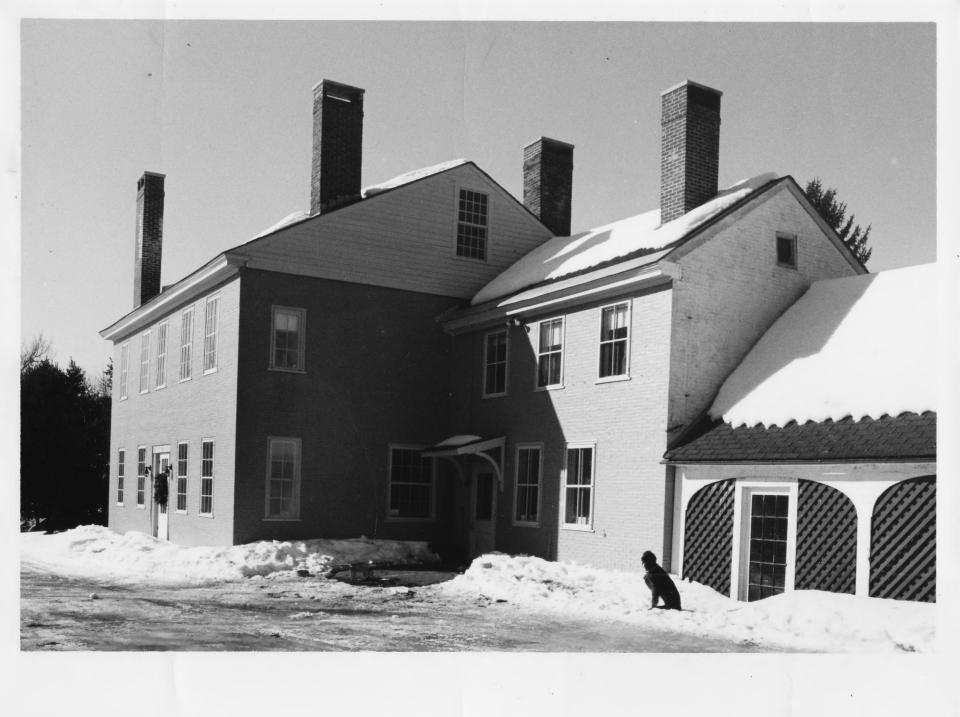

82-A-1

Fowler-Steele House Windsor, Vermont Credit: Hugh H. Henry Date: February, 1982 Negative Filed at Vermont Division for Historic Preservation Description: South and East elevations; View looking Northwest Photograph 4 82-1