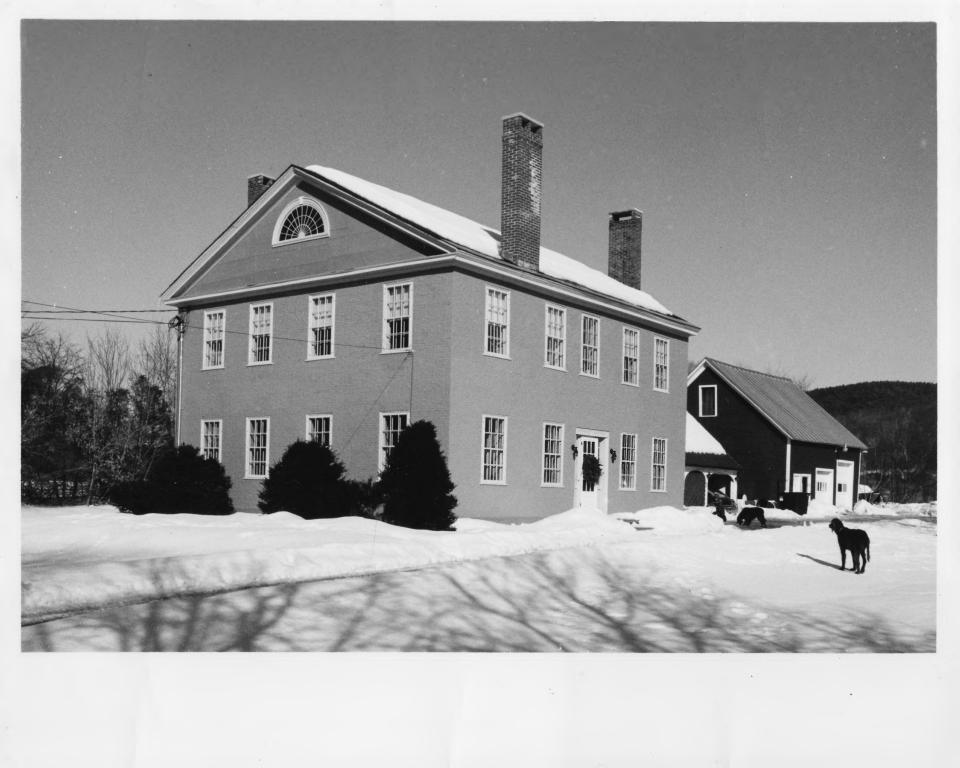

82-A-1

· 82-A-1

Fowler-Steele House Windsor, Vermont Credit: Hugh H. Henry Date: February, 1982 Negative Filed at Vermont Division for Historic Preservation Description: West and South elevations; View looking Northeast Photograph 2