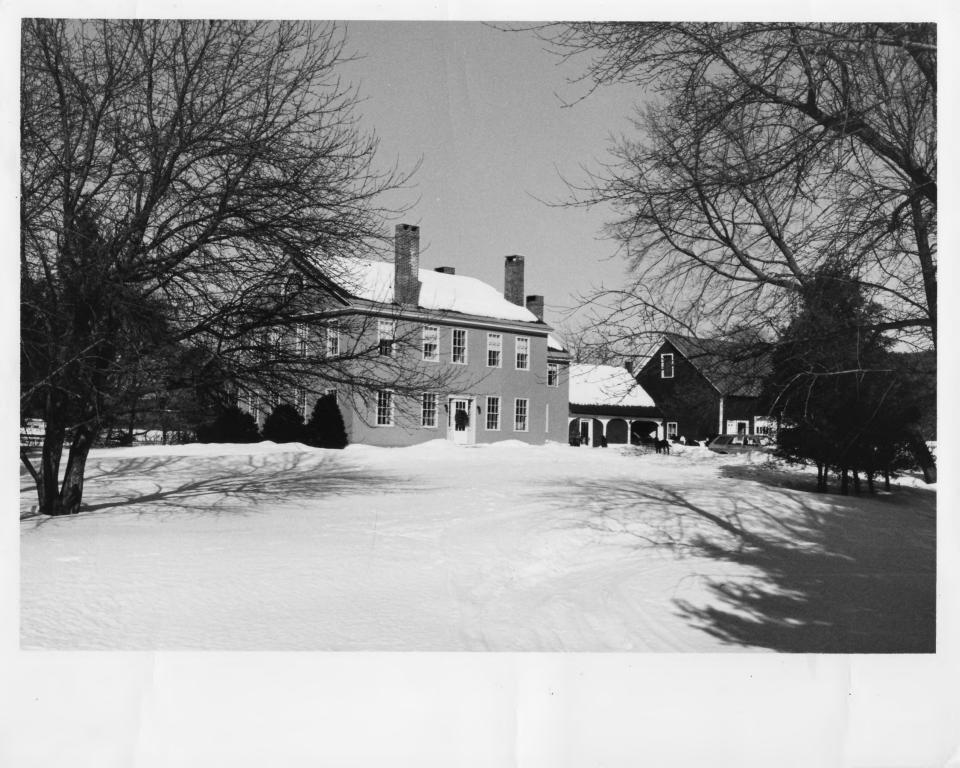

Fowler-Steele House
Windsor, Vermont
Credit: Hugh H. Henry
Date: February, 1982
Negative Filed at Vermont Division for
Historic Preservation
Description: West and South elevations;
View looking Northeast
Photograph 1

82-A-1

· 82-A-1

Fowler-Steele House Windsor, Vermont Credit: Hugh H. Henry Date: February, 1982 Negative Filed at Vermont Division for Historic Preservation Description: West and South elevations; View looking Northeast Photograph 2