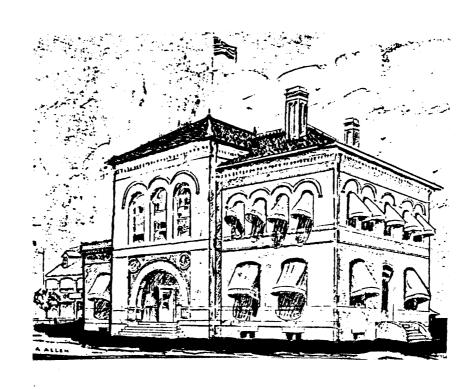

#### Describe the present and original (if known) physical appearance

The Old Federal Building (1893) is a semi-monumental three-story brick structure located in downtown Opelousas. Although it has been enlarged once and renovated more than once, the exterior has maintained its original Romanesque Revival styling. Overall the building retains enough significant features to merit listing in the National Register.

The Old Federal Building has a complicated history. It began in 1893 as a two-story Romanesque Revival courthouse. Offices were downstairs and the courtroom and related spaces were upstairs. The courtroom was taller than the other rooms and was consequently set in its own raised pavilion. The building featured brick denticular cornices and an asymmetrical system of hip roofs. The lower story had segmentally arched windows and the upper story had round arch windows set in groups. In addition, the main entrance was articulated with a broad brick arch which had elaborately ornamented terra cotta spandrels. The spandrels had swirking naturalistic brincade and a pair of round panels which contained patriotic symbols (i.e., a great seal and a feathered eagle). The courtroom was the only noteworthy interior space. It had an extremely deep cove molded ceiling, a pair of ceiling medallions, and a triple set of arched windows in the front.

### Assessment of Integrity:

Extant noteworthy Romanesque Revival features of the Old Federal Building include:

- (1) the finely crafted broad entrance arch with its cast cement foliated impost and elaborate terra cotta spandrel panels;
- (2) the string courses;
- (3) the round arch windows with brick hood molds;
- (4) the finely crafted Baltimore brickwork; and
- (5) the fenestration pattern.