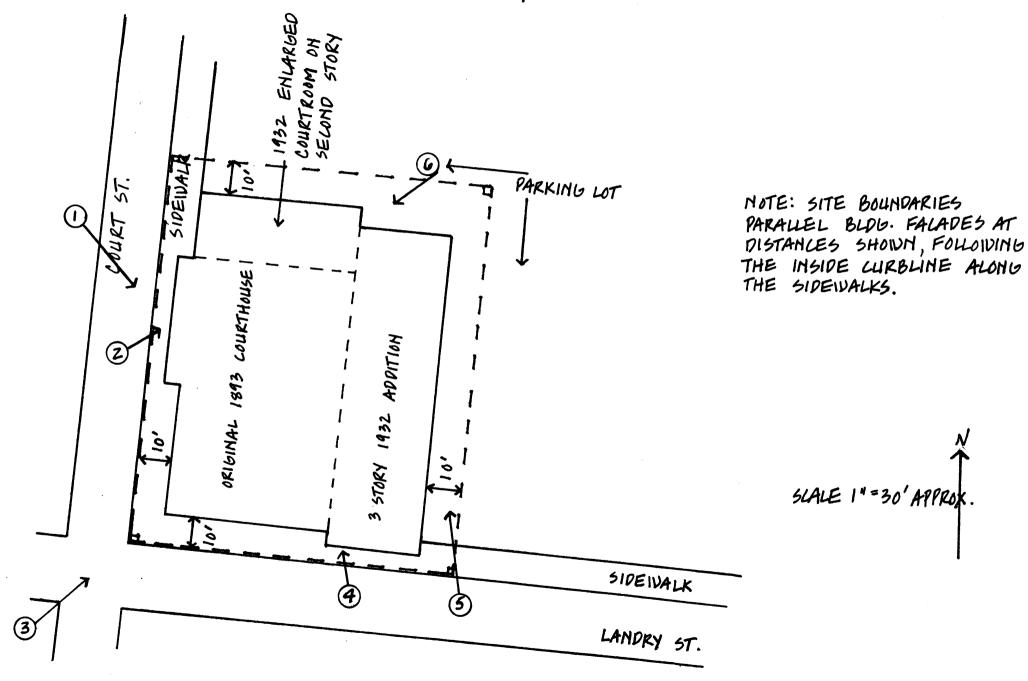

#### Describe the present and original (if known) physical appearance

The Old Federal Building (1893) is a semi-monumental three-story brick structure located in downtown Opelousas. Although it has been enlarged once and renovated more than once, the exterior has maintained its original Romanesque Revival styling. Overall the building retains enough significant features to merit listing in the National Register.

The Old Federal Building has a complicated history. It began in 1893 as a two-story Romanesque Revival courthouse. Offices were downstairs and the courtroom and related spaces were upstairs. The courtroom was taller than the other rooms and was consequently set in its own raised pavilion. The building featured brick denticular cornices and an asymmetrical system of hip roofs. The lower story had segmentally arched windows and the upper story had round arch windows set in groups. In addition, the main entrance was articulated with a broad brick arch which had elaborately ornamented terra cotta spandrels. The spandrels had swirking naturalistic brincade and a pair of round panels which contained patriotic symbols (i.e., a great seal and a feathered eagle). The courtroom was the only noteworthy interior space. It had an extremely deep cove molded ceiling, a pair of ceiling medallions, and a triple set of arched windows in the front.

In 1932 the building was renovated and enlarged to provide for a larger courtroom and a post office downstairs. Although this was a substantial and all-encompassing renovation project, great care was taken to duplicate the original narrow, mortar brickwork and the original fenestration style in the new construction. As a result, the 1932 work is virtually indistinguishable from the 1893 work even to a trained observer.

In the course of the renovation, the following changes were made:

- (1) A three-story addition was built at the rear.
- (2) The courtroom was extended northward over an old side wing. The original interior and exterior details were duplicated in the enlarged courtroom.
- (3) New hip roofs were added to the original portions of the building. All roofs were treated with decoratively cut exposed rafter ends. Although this feature did not exist on the original building, it certainly was in keeping with the style of the late-nineteenth century.
- (4) The entire ground story was reworked to provide for a post office and for mail sorting space.
- (5) The chimneys were replaced.
- (6) New doors, doorways, and baseboards were installed throughout.
- (7) The side entrance on Landry Street was moved to the rear addition.