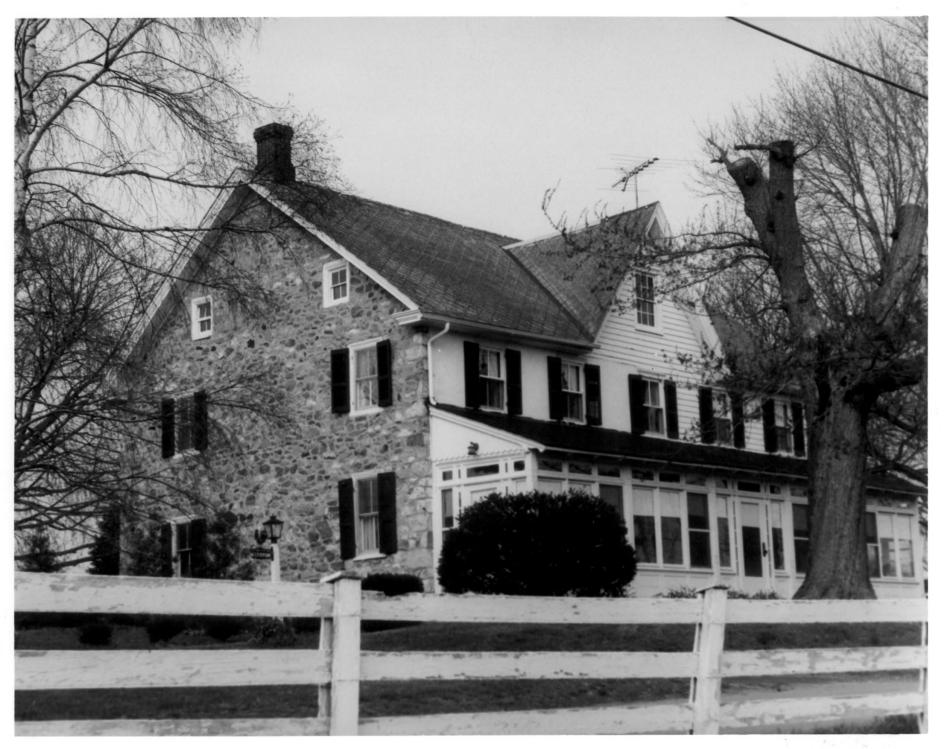

Name: Agricultural Buildings and Complexes in Mill Creek Hundred, 1800-1840, T. Pierson Farm (N-1104)

Location: Southwood Road, Hockessin, Delaware

Photographer: Valerie Cesna

Date: June 1986

Location of Negative: Bureau of Archaeology and Historic Preservation, Dover, Delaware

Description: Dwelling, view from southwest

Photograph Number: 12

Name: Agricultural Buildings and Complexes in Mill Creek Hundred, 1800-1840, T. Pierson Farm (N-1104)

Location: Southwood Road, Hockessin, Delaware