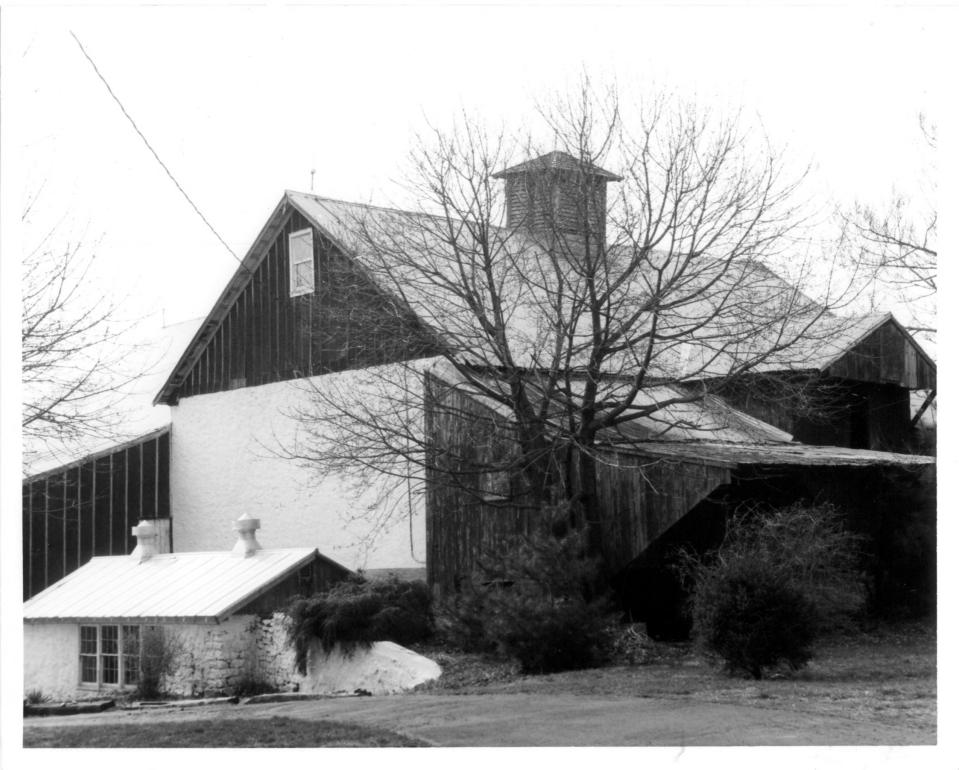

Photographer: Valerie Cesna

Date: June 1986

Location of Negative: Bureau of Archaeology and Historic Preservation, Dover, Delaware

Description: Barn, view from east

Photograph Number: 13