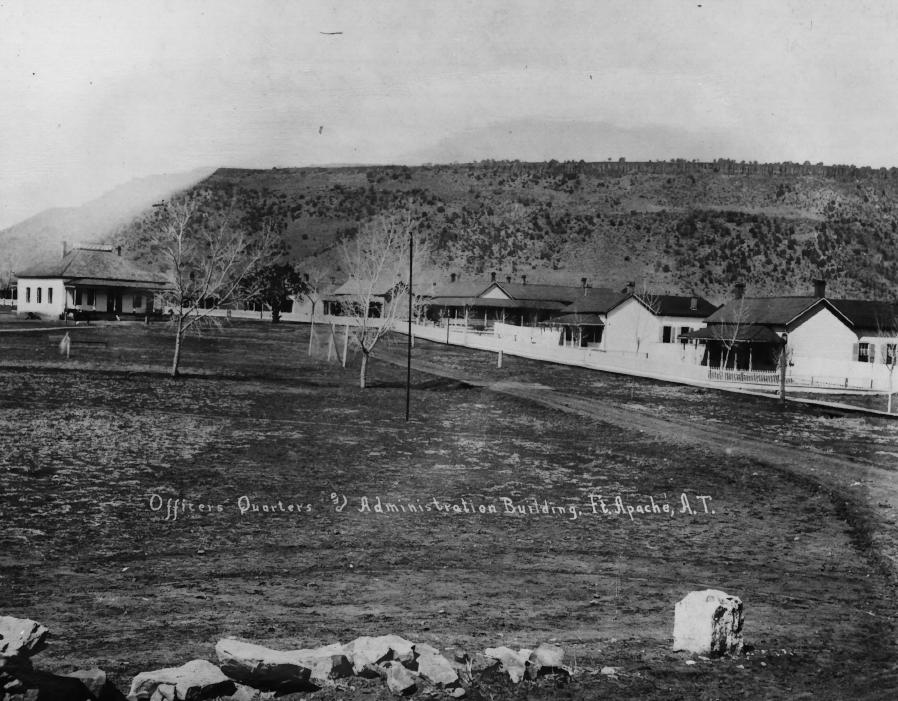

NPS Number 10.14.76 Title: Fit. apach Test. Sisturt Navajo Co., augus - ffices Row Loc

Title: Tot apach Hit. District Navajo Co., Orizona Parade Ground & Offices Row, looking W

No. 10-301a 10-74) UNITED STATES DEPARTMENT OF THE INTERIOR FOR NPS USE ONLY NATIONAL PARK SERVICE 1976 RECEIVED NATIONAL REGISTER OF HISTORIC PLACES PROPERTY PHOTOGRAPH FORM OGT 14 1976 DATE ENTERED SEE INSTRUCTIONS IN HOW TO COMPLETE NATIONAL REGISTER FORMS TYPE ALL ENTRIES -- ENCLOSE WITH PHOTOGRAPH NAME Fort Apache District HISTORIC AND/OR COMMON Theodore Roosevelt School Reserve LOCATION Fort Apache Indian Reservation COUNTY CITY, TOWN Arizona Navajo PHOTO REFERENCE c. 1903 Arizona Historical Society **DATE OF PHOTO** PHOTO CREDIT NEGATIVE FILED AT Arizona Historical Society IDENTIFICATION HP PHOTO NO. DESCRIBE VIEW, DIRECTION, ETC. IF DISTRICT, GIVE BUILDING NAME & STREET Parade Ground