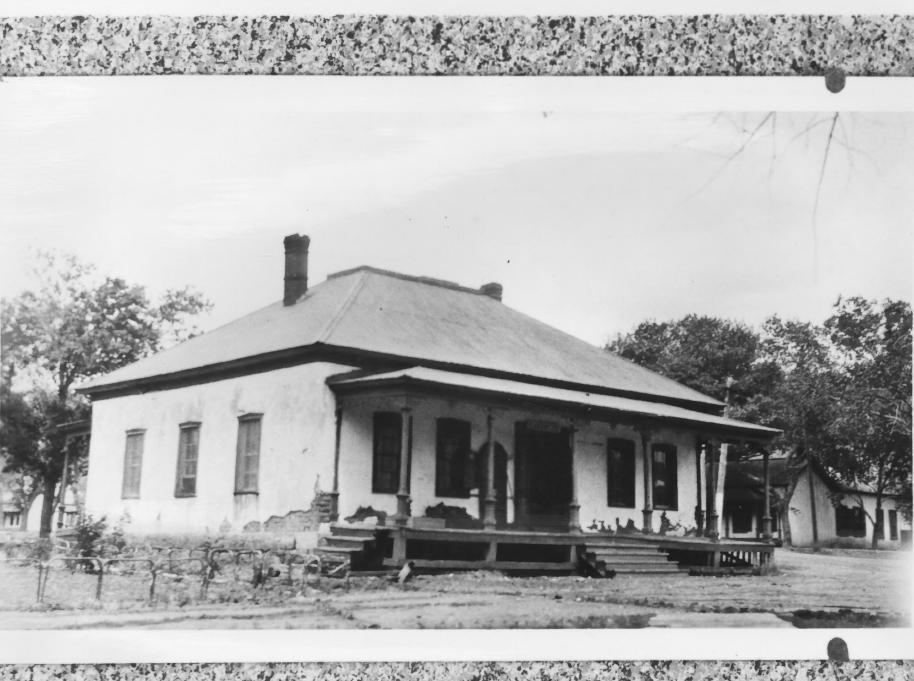

COUNTY Navajo

NEGATIVE FILED AT National Archives

STATE

**IDENTIFICATION** DESCRIBE VIEW, DIRECTION, ETC. IF DISTRICT, GIVE BUILDING NAME & STREET Commanding Officer's Quarters No. 4 on map

c. 1891

PHOTO NO. HP 2

Arizon

Looking north

Ouartermaster General

Mrs Fluly

Nelson H UTAF (nutitary attaché )

Constrained Canain attacks; Country attacks?

Quarters and Junely of R2U UTarriby - Aug. 1890

NPS Number 10.14.76 Title: Ft. aparle Hertoni Destino Navijo Es., arizona Officers' Luston looking X NW