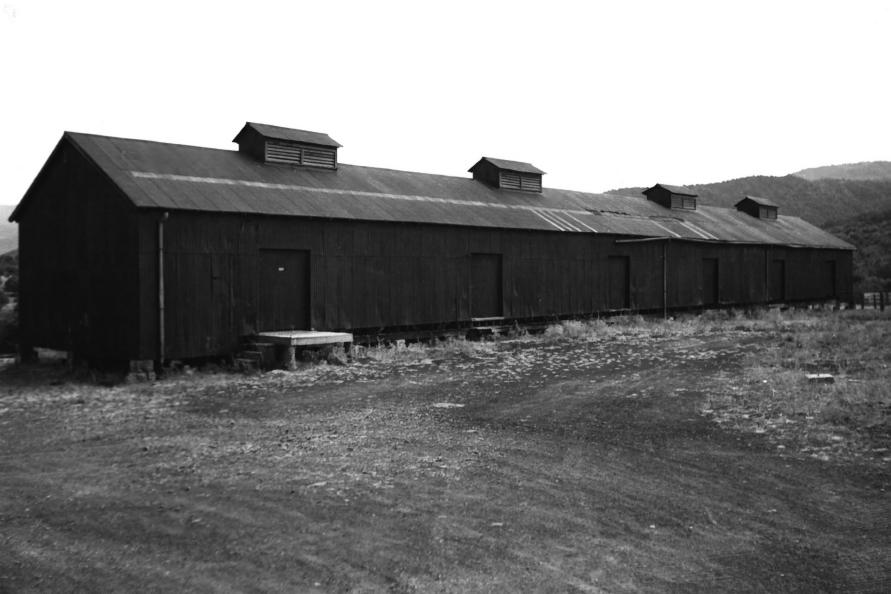

# PROPERTY OF THE NATIONAL REGISTER

PS Number 10.1476

1210: The apade that Aratural

Marge Co. Myone

Oc. Dark Darmedy

NEG # 18
CAVALRY STABLES
Ft. APACHE
10/1975
TREEFUL
(24 on sketch map)

PROPERTY OF THE NATIONAL REGISTER

Wes Number 10.14.76
The Goods Hink, Durkunk
Title: The Goods Hink, Durkunk

| NPS Nun | nber 10.14.76                                         |
|---------|-------------------------------------------------------|
| Title:  | F.f. aprile Heat. Destur                              |
| Loc.    | Ravajo Co., arijona<br>Cavaly Stable + Lelon<br>South |
|         |                                                       |