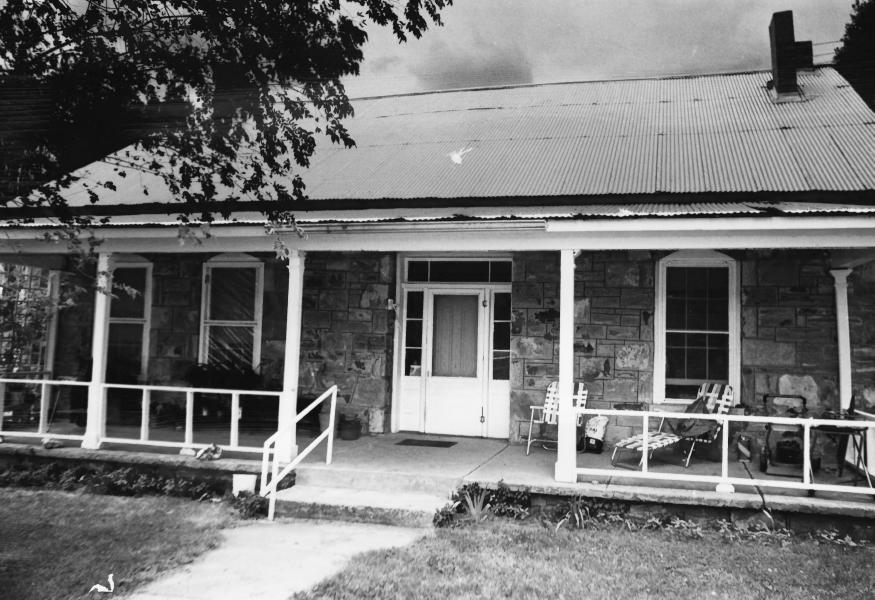

Officers Quarters No. 1 on map Looking NW

(Rev. 10-74) UNITED STATES DEPARTMENT OF THE REGION NATIONAL PARK SERVICE