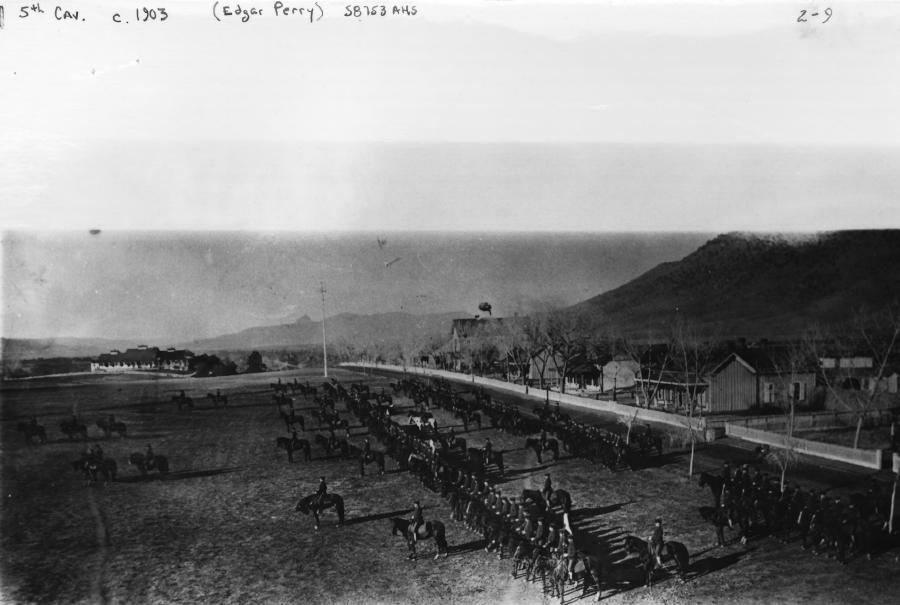

NPS Number 10.14.76 Title: Fit. apach Test. Sisturt Navajo Co., augus - ffices Row Loc

Title: Tot apach Hit. District Navajo Co., Orizona Parade Ground & Offices Row, looking W

No. 10-301a 10-74) UNITED STATES DEPARTMENT OF THE INTERIOR FOR NPS USE ONLY NATIONAL PARK SERVICE 1976 RECEIVED NATIONAL REGISTER OF HISTORIC PLACES PROPERTY PHOTOGRAPH FORM OGT 14 1976 DATE ENTERED SEE INSTRUCTIONS IN HOW TO COMPLETE NATIONAL REGISTER FORMS TYPE ALL ENTRIES -- ENCLOSE WITH PHOTOGRAPH NAME Fort Apache District HISTORIC AND/OR COMMON Theodore Roosevelt School Reserve LOCATION Fort Apache Indian Reservation COUNTY CITY, TOWN Arizona Navajo PHOTO REFERENCE c. 1903 Arizona Historical Society **DATE OF PHOTO** PHOTO CREDIT NEGATIVE FILED AT Arizona Historical Society IDENTIFICATION HP PHOTO NO. DESCRIBE VIEW, DIRECTION, ETC. IF DISTRICT, GIVE BUILDING NAME & STREET Parade Ground

Looking WSW toward hospital

No. 10-301a 10-741 UNITED STATES DEPARTMENT OF THE INTERIOR EOR NES USE ONLY NATIONAL PARK SERVICE MAR 2 1976 NATIONAL REGISTER OF HISTORIC PLACES PROPERTY PHOTOGRAPH FORM OCT 1 4 1976 DATE ENTERED SEE INSTRUCTIONS IN HOW TO COMPLETE NATIONAL REGISTER FORMS TYPE ALL ENTRIES -- ENCLOSE WITH PHOTOGRAPH: NAME Fort Apache District HISTORIC AND/OR COMMON Theodore Roosevelt School Reserve LOCATION Fort Apache Indian Reservation CITY, TOWN COUNTY STATE Arizona Navajo PHOTO REFERENCE Arizona Historical Society c. 1920 PHOTO CREDIT DATE OF PHOTO Arizona Historical Society **NEGATIVE FILED AT** 