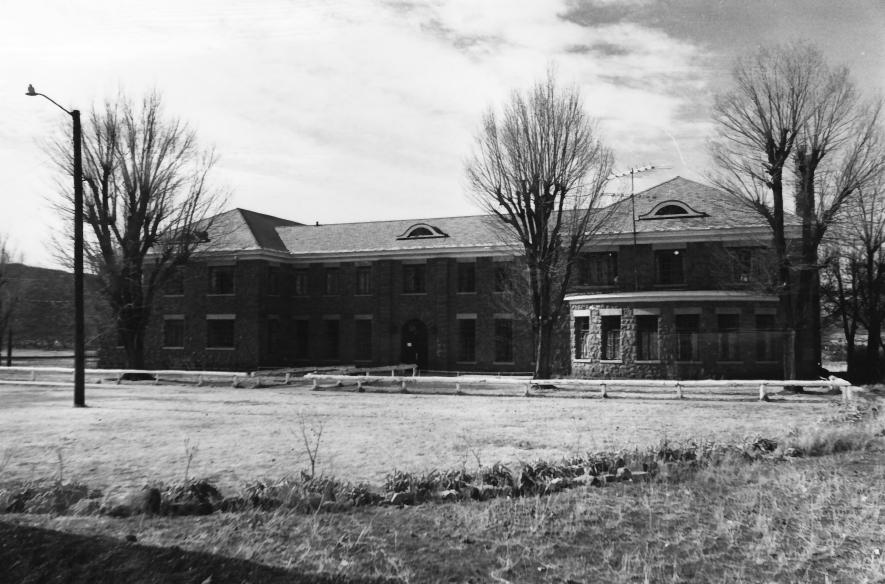

(3 on steeld map)

O.Q. PL. APACHE 10/1975 TREEFUL

NEC # 62

| PS Num | ber  | 10.14.70  | 6            |
|--------|------|-----------|--------------|
| Title: | The. | aprile    | Kest. Destor |
| : 4    |      | /         | , aizans     |
| Loc.   | Coms | nonding ! | officie's    |
| _      | Lus  | ten le    | shing N      |
|        |      |           |              |