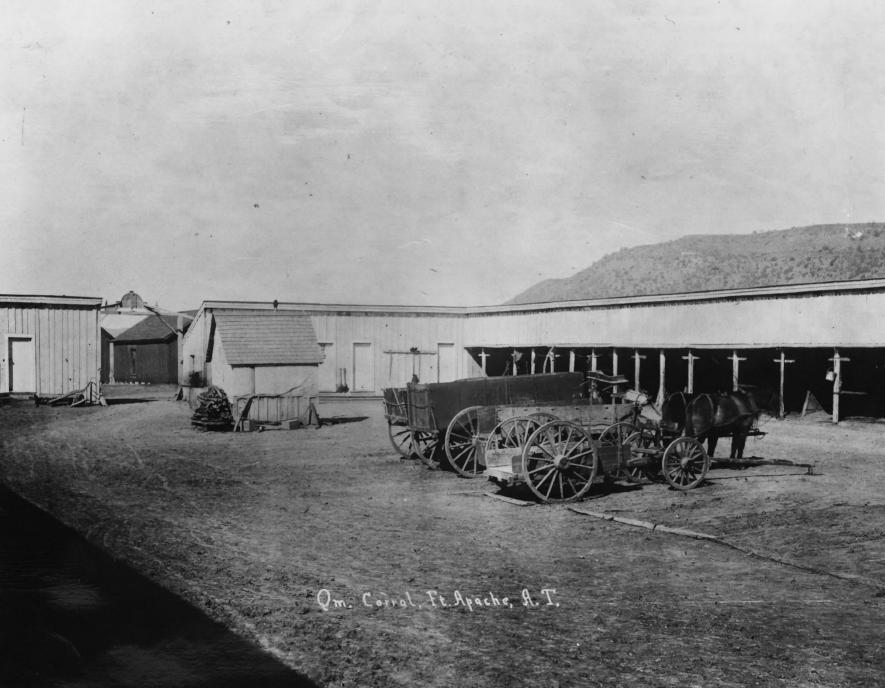

UNITED STATES DEPARTMENT OF THE STERIOR FOR NPS USE ONLY NATIONAL PARK SERVICE MAR 2 1976 RECEIVED NATIONAL REGISTER OF HISTORIC PLACES PROPERTY PHOTOGRAPH FORM OCT 1 4 1976 DATE ENTERED SEE INSTRUCTIONS IN HOW TO COMPLETE NATIONAL REGISTER FORMS TYPE ALL ENTRIES -- ENCLOSE WITH PHOTOGRAPH NAME Fort Apache District HISTORIC AND/OR COMMON Theodore Roosevelt School Reserve LOCATION Fort Apache Indian Reservation STATE Arizona COUNTY Navajo CITY, TOWN PHOTO REFERENCE DATE OF PHOTO c. 1895 Ouartermaster General **PHOTO CREDIT NEGATIVE FILED AT** National Archives **IDENTIFICATION РНОТО NO. HP 11** DESCRIBE VIEW, DIRECTION, ETC. IF DISTRICT, GIVE BUILDING NAME & STREET Quartermaster's Corral No. 29 on mpa

Looking NW

C.1910-1920

UNITED STATES DEPARTMENT OF THE INTER NATIONAL PARK SERVICE NATIONAL REGISTER OF HISTORIC PLACES PROPERTY PHOTOGRAPH FORM **NAME** HISTORIC

RECEIVED OCT 14 1976 DATE ENTERED

1976

SEE INSTRUCTIONS IN HOW TO COMPLETE NATIONAL REGISTER FORMS TYPE ALL ENTRIES -- ENCLOSE WITH PHOTOGRAPH