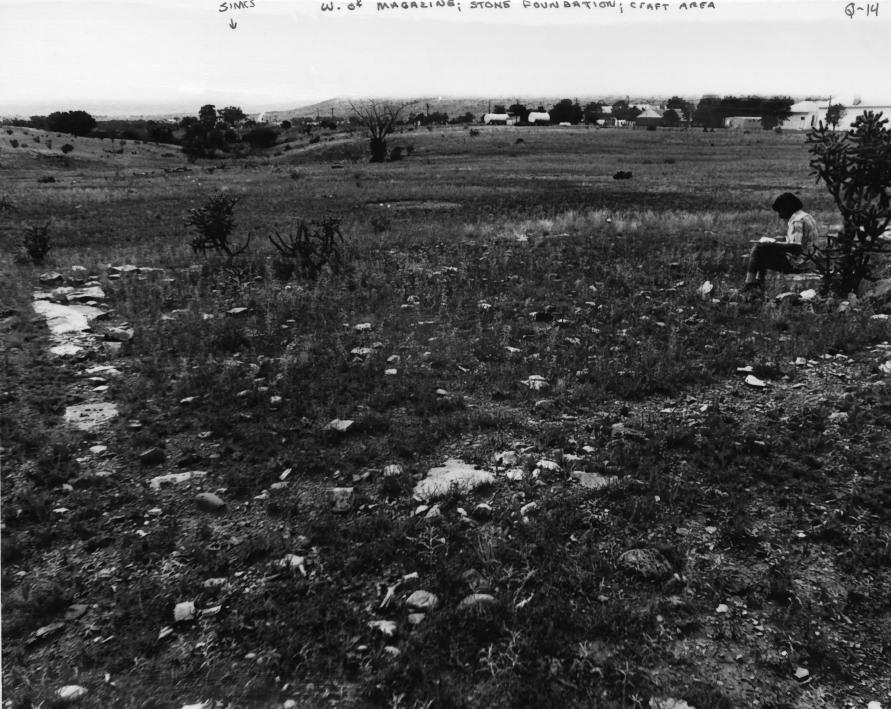

NPS Number 10.14.76 TIEZO: Tet apache Hest Distint Margo Co, aujona Loc. Prehistour ruin, looking

NPS Number 10.14.76 Title: Ft. aprile Hest. Autot nsvajo la acigona Loc. Machinery Foundation, looking W SW