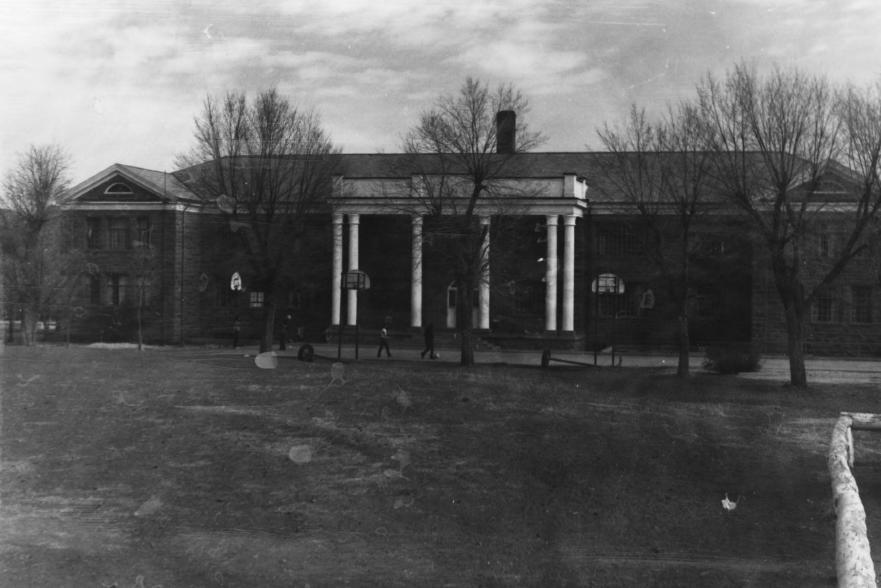

NPS Number 10.14.76 Title: Fot apach Hest Distint Mavajo Co., acisona

ONLIED STATES DEPARTMENT OF THE INTEL OR FOR NPS USE ONLY 1976 NATIONAL PARK SERVICE NATIONAL REGISTER OF HISTORIC PLACES RECEIVED PROPERTY PHOTOGRAPH FORM **ACT 1 4 1976** DATE ENTERED SEE INSTRUCTIONS IN HOW TO COMPLETE NATIONAL REGISTER FORMS TYPE ALL ENTRIES -- ENCLOSE WITH PHOTOGRAPH NAME Fort Apache District HISTORIC AND/OR COMMON LOCATION Theodore Roosevelt School Reserve Fort Apache Indian Reservation COUNTY CITY, TOWN STATE Navajo Arizona PHOTO REFERENCE Arizona State Parks **PHOTO CREDIT** March 1973 DATE OF PHOTO **NEGATIVE FILED AT** Arizona State Parks **IDENTIFICATION** DESCRIBE VIEW, DIRECTION, ETC. IF DISTRICT, GIVE BUILDING NAME & STREET HP1 PHOTO NO.