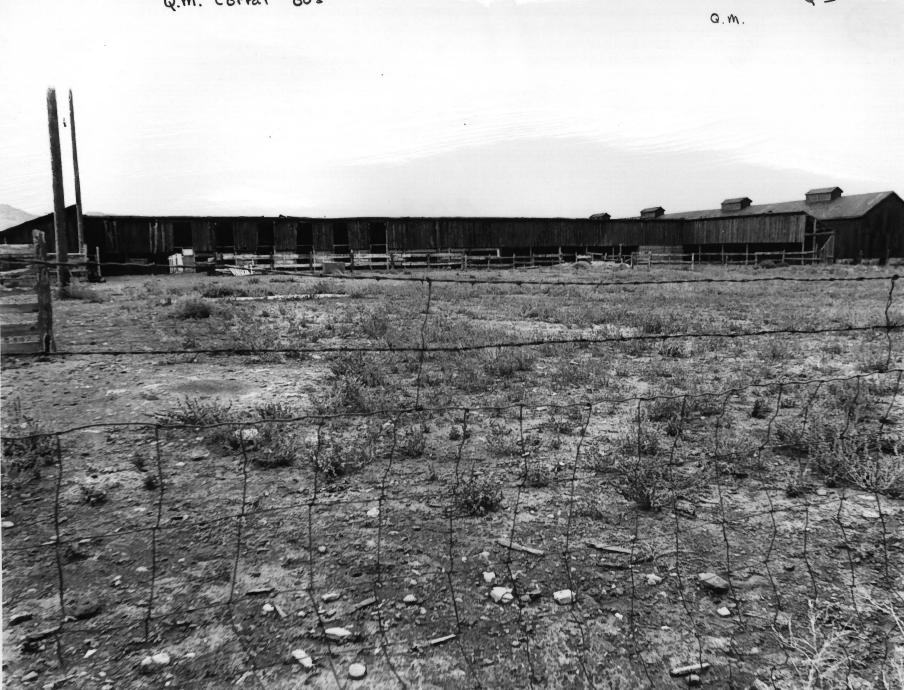

EGISTER

(#29 on sletch map)

TREEFUL 5261/01

Ft. APA CHE Q.M. CORRAL nec# 6-3

MPS Numoer 10.14.76 Title: Fet. apoch Hext - Destrict Navyo Co, aujons ioc. Lusitamestica Wouldowne, looking

(#30 on skatch map)