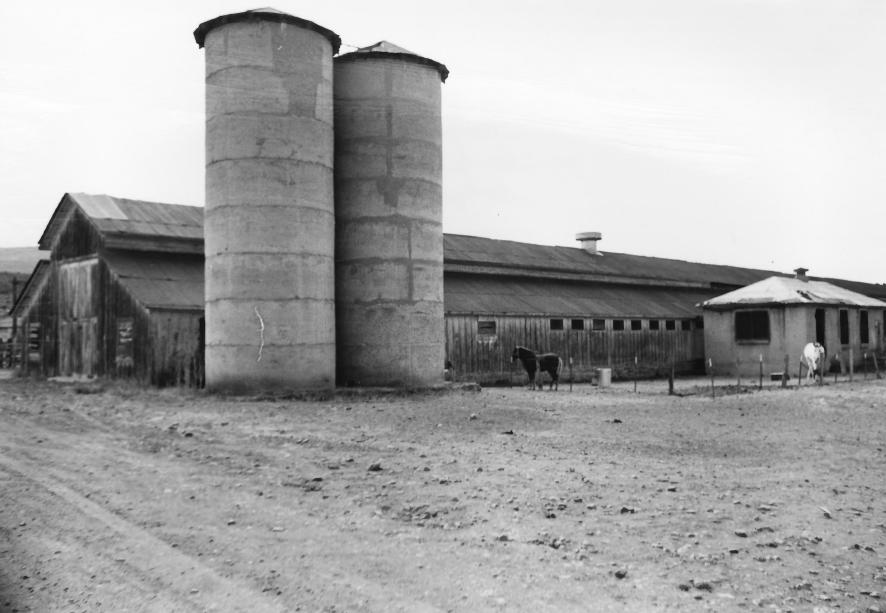

# PROPERTY OF THE NATIONAL REGISTER

PS Number 10.1476

1210: The apade that Aratural

Marge Co. Myone

Oc. Dark Darmedy

NEG # 18
CAVALRY STABLES
Ft. APACHE
10/1975
TREEFUL
(24 on sketch map)

PROPERTY OF THE NATIONAL REGISTER

Wes Number 10.14.76
The Goods Hink, Durkunk
Title: The Goods Hink, Durkunk

| NPS Nun | nber 10.14.76                                         |
|---------|-------------------------------------------------------|
| Title:  | F.f. aprile Heat. Destur                              |
| Loc.    | Ravajo Co., arijona<br>Cavaly Stable + Lelon<br>South |
|         |                                                       |