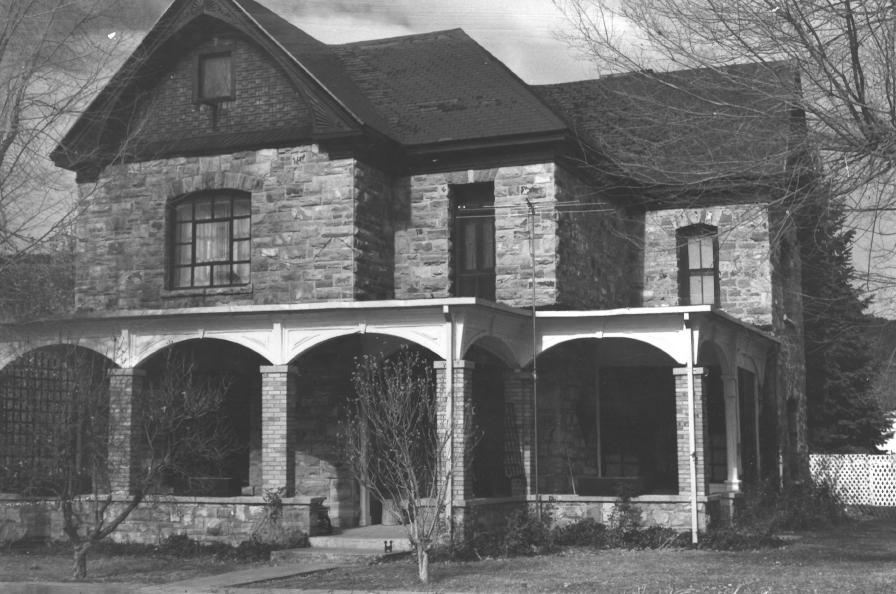

COUNTY Navajo

NEGATIVE FILED AT National Archives

STATE

**IDENTIFICATION** DESCRIBE VIEW, DIRECTION, ETC. IF DISTRICT, GIVE BUILDING NAME & STREET Commanding Officer's Quarters No. 4 on map

c. 1891

PHOTO NO. HP 2

Arizon

Looking north

Ouartermaster General

Mrs Fluly

Nelson H UTAF (nutitary attaché )

Constrained Canain attacks; Country attacks?

Quarters and Junely of R2U UTarriby - Aug. 1890

NPS Number 10.14.76 Title: Ft. aparle Hertoni Destino Navijo Es., arizona Officers' Luston looking X NW