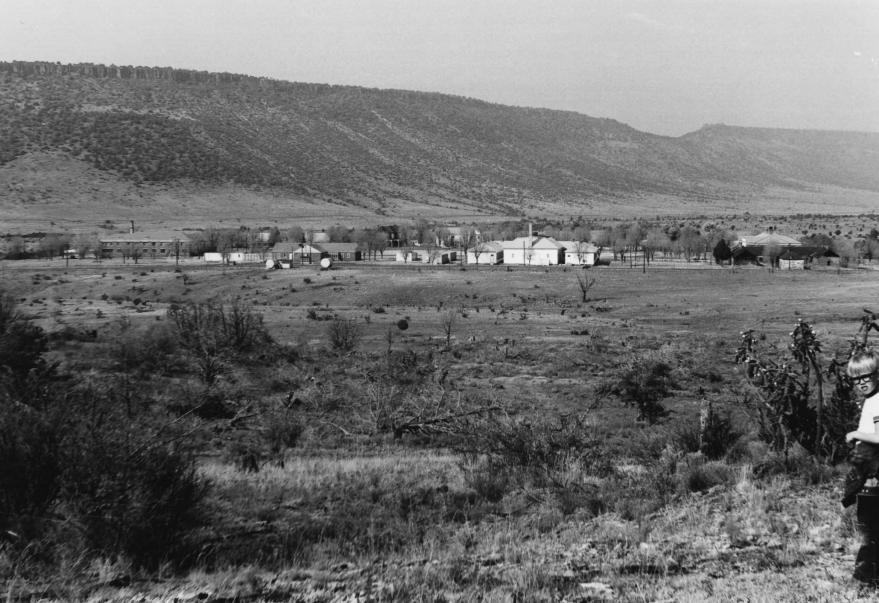

DESCRIBE VIEW, DIRECTION, ETC. IF DISTRICT, GIVE BUILDING NAME & STREET Overview Looking NW to NE

PHOTO NO. HP 12

Arizona

FORT APACHE, ARIZ. TER. - 1879.

FOR NPS USE ONLY NATIONAL PARK SERVICE MAR 2 1976 RECEIVED NATIONAL REGISTER OF HISTORIC PLACES PROPERTY PHOTOGRAPH FORM OCT 1 4 1976 DATE ENTERED SEE INSTRUCTIONS IN HOW TO COMPLETE NATIONAL REGISTER FORMS TYPE ALL ENTRIES -- ENCLOSE WITH PHOTOGRAPH NAME HISTORIC Fort Apache District AND/OR COMMON **LOCATION** Theodore Roosevelt School Reserve Fort Apache Indian Reservation COUNTY CITY, TOWN STATE Navajo Arizon **PHOTO REFERENCE PHOTO CREDIT** Arizona Historical Society DATE OF PHOTO 1879 **NEGATIVE FILED AT** Arizona Historical Society **IDENTIFICATION** рното по НР13 DESCRIBE VIEW, DIRECTION, ETC. IF DISTRICT, GIVE BUILDING NAME & STREET

Overview

Looking north