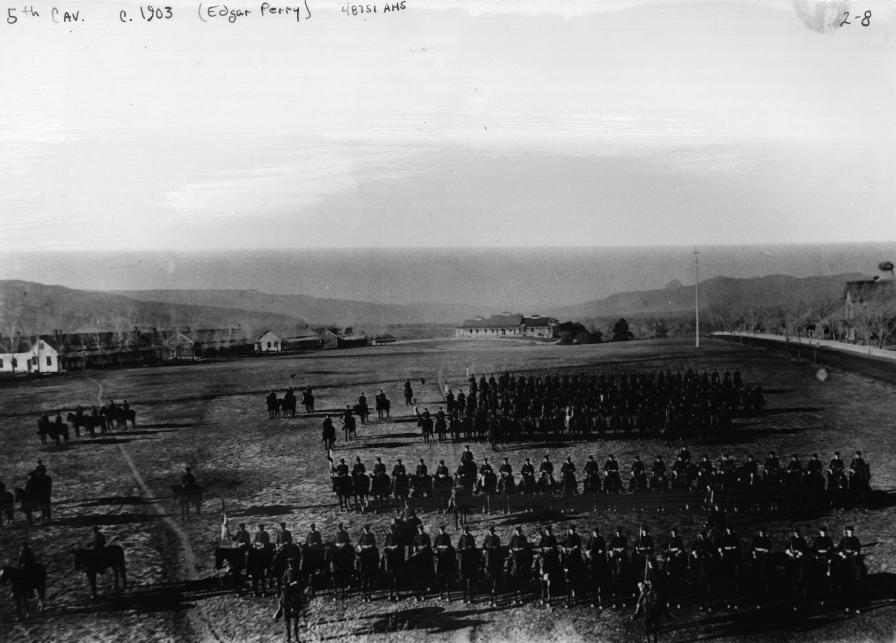

NPS Number 10.14.76 Title: Fit. apach Test. Sisturt Navajo Co., augus - ffices Row Loc

Title: Tot apach Hit. District Navajo Co., Orizona Parade Ground & Offices Row, looking W

No. 10-301a 10-74) UNITED STATES DEPARTMENT OF THE INTERIOR FOR NPS USE ONLY NATIONAL PARK SERVICE 1976 RECEIVED NATIONAL REGISTER OF HISTORIC PLACES PROPERTY PHOTOGRAPH FORM OGT 14 1976 DATE ENTERED SEE INSTRUCTIONS IN HOW TO COMPLETE NATIONAL REGISTER FORMS TYPE ALL ENTRIES -- ENCLOSE WITH PHOTOGRAPH NAME Fort Apache District HISTORIC AND/OR COMMON Theodore Roosevelt School Reserve LOCATION Fort Apache Indian Reservation COUNTY CITY, TOWN Arizona Navajo PHOTO REFERENCE c. 1903 Arizona Historical Society **DATE OF PHOTO** PHOTO CREDIT NEGATIVE FILED AT Arizona Historical Society IDENTIFICATION HP PHOTO NO. DESCRIBE VIEW, DIRECTION, ETC. IF DISTRICT, GIVE BUILDING NAME & STREET Parade Ground

Looking WSW toward hospital

No. 10-301a 10-741 UNITED STATES DEPARTMENT OF THE INTERIOR EOR NES USE ONLY NATIONAL PARK SERVICE MAR 2 1976 NATIONAL REGISTER OF HISTORIC PLACES PROPERTY PHOTOGRAPH FORM OCT 1 4 1976 DATE ENTERED SEE INSTRUCTIONS IN HOW TO COMPLETE NATIONAL REGISTER FORMS TYPE ALL ENTRIES -- ENCLOSE WITH PHOTOGRAPH: NAME Fort Apache District HISTORIC AND/OR COMMON Theodore Roosevelt School Reserve LOCATION Fort Apache Indian Reservation CITY, TOWN COUNTY STATE Arizona Navajo PHOTO REFERENCE Arizona Historical Society c. 1920 PHOTO CREDIT DATE OF PHOTO Arizona Historical Society **NEGATIVE FILED AT** 