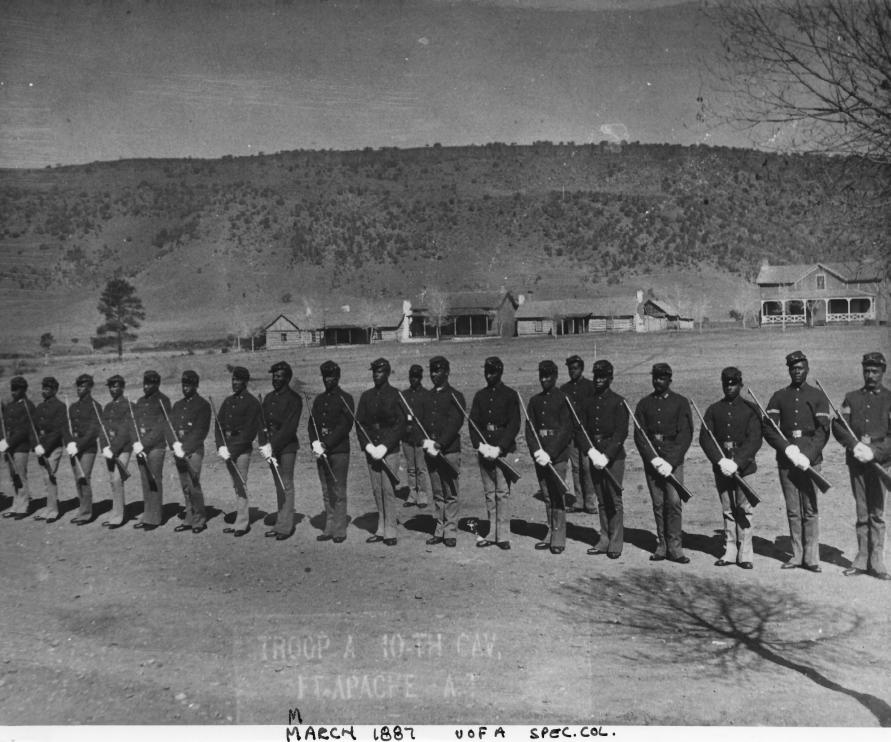

## **IDENTIFICATION**

PHOTO NO.

HP 7

DESCRIBE VIEW, DIRECTION, ETC. IF DISTRICT, GIVE BUILDING NAME & STREET Adjutant's Office

No. 15 on map Looking NW

FOR NPS USE ONLY NATIONAL PARK SERVICE 1976 MAR 2 RECEIVED NATIONAL REGISTER OF HISTORIC PLACES PROPERTY PHOTOGRAPH FORM OCT 1 4 1976 DATE ENTERED SEE INSTRUCTIONS IN HOW TO COMPLETE NATIONAL REGISTER FORMS TYPE ALL ENTRIES -- ENCLOSE WITH PHOTOGRAPH NAME HISTORIC Fort Apache District AND/OR COMMON Theodore Roosevelt School Reserve **LOCATION** Fort Apache Indian Reservation CITY, TOWN Arizona Navajo **PHOTO REFERENCE** University of Arizona Special PHOTO CREDIT DATE OF PHOTO. March 1887 Collections University of Az Sp. Collections **IDENTIFICATION** PHOTO NO. HP 8 DESCRIBE VIEW, DIRECTION, ETC. IF DISTRICT, GIVE BUILDING NAME & STREET Troop A 10th Cavalry

Looking NW toward

Officers Row

| NPS Num | ber  | 10.14   | 76      |       |
|---------|------|---------|---------|-------|
| Title:  | Tht. | apache  | Hest. D | inter |
|         | Na   | vajo lo | looking | b-    |
| _       |      |         |         |       |