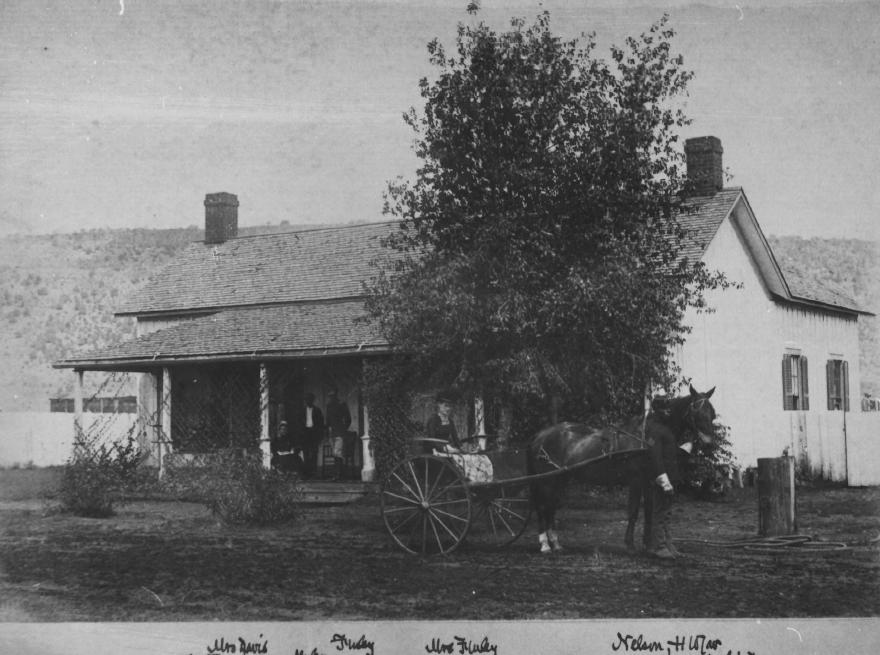

Arizon

Looking north

Ouartermaster General

Mrs Fluly

Nelson H UTAF (nutitary attaché )

Constrained Canain attacks; Country attacks?

Quarters and Junely of R2U UTarriby - Aug. 1890

NPS Number 10.14.76 Title: Ft. aparle Hertoni Destino Navijo Es., arizona Officers' Luston looking X NW