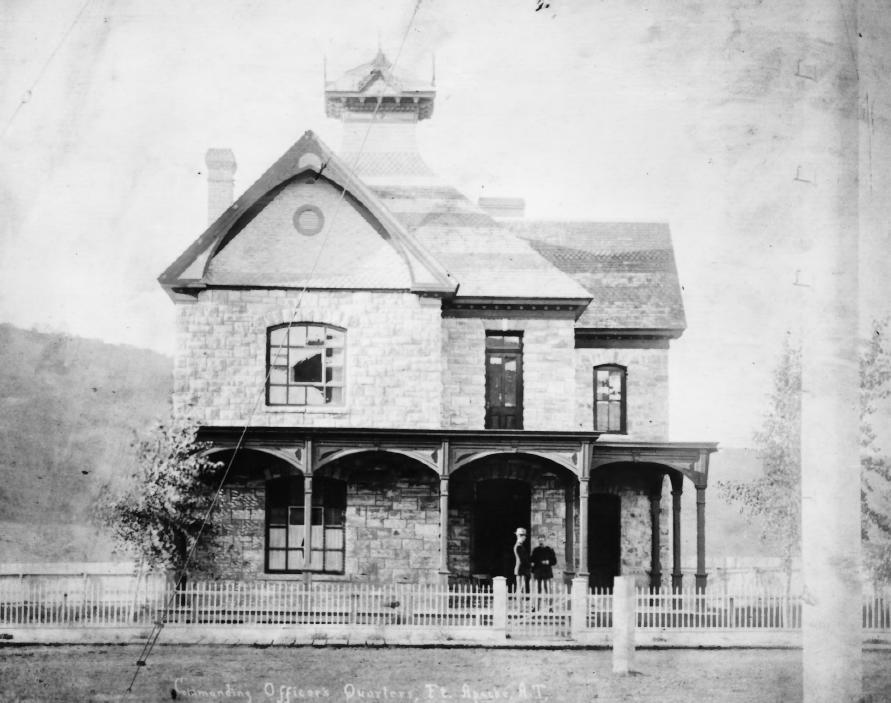

COUNTY Navajo

NEGATIVE FILED AT National Archives

STATE

**IDENTIFICATION** DESCRIBE VIEW, DIRECTION, ETC. IF DISTRICT, GIVE BUILDING NAME & STREET Commanding Officer's Quarters No. 4 on map

c. 1891

PHOTO NO. HP 2

Arizon

Looking north

Ouartermaster General

Mrs Fluly

Nelson H UTAF (nutitary attaché )

Constrained Canain attacks; Country attacks?

Quarters and Junely of R2U UTarriby - Aug. 1890

NPS Number 10.14.76 Title: Ft. aparle Hertoni Destino Navijo Es., arizona Officers' Luston looking X NW