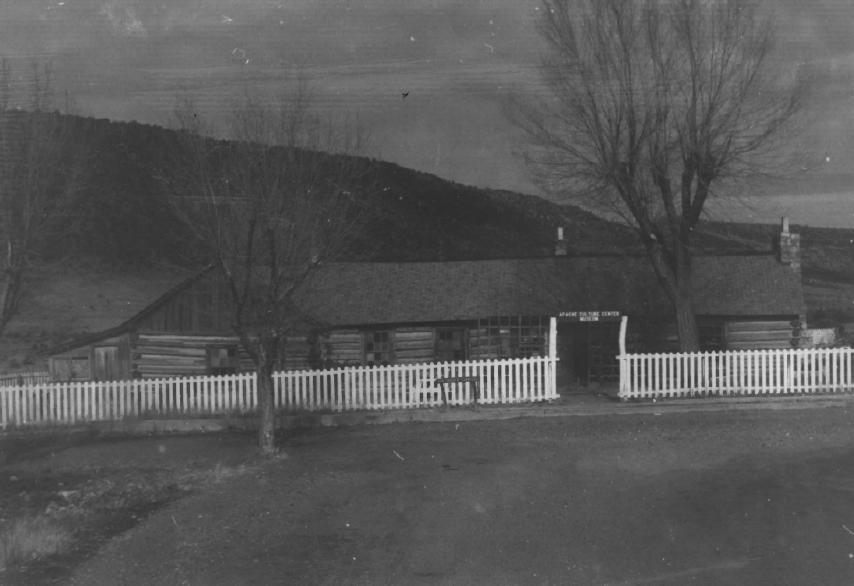

# PROPERTY OF THE NATIONAL REGISTER

MPS Number 10.14.76
Title: T.A. agaid That Sudient
Murape Co., August
Loc. Office, Auction

NEG# P12
OFFICERS ROW
FT. APACHE
10/1975
TREEFUL
(#8 on sketchmap)