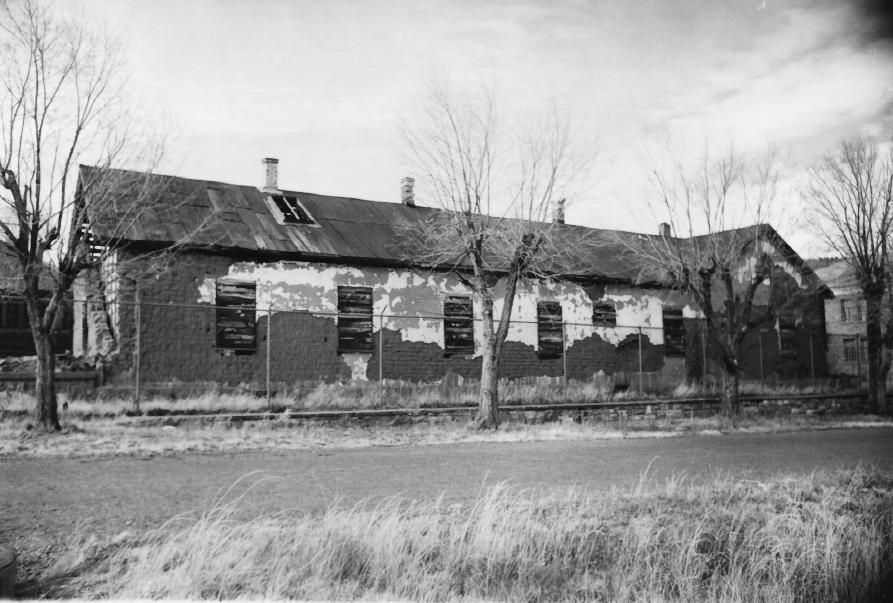

| NEG# T5A        |                                                     |
|-----------------|-----------------------------------------------------|
| O.Q. Southriew  |                                                     |
| Ft. APACHE      |                                                     |
| 11/1975         |                                                     |
| TREEFUL         | the same of the 101 71                              |
| (Zonsketch mgs) | MPS Number 10,14.76  Title: Ft. Opach West District |
|                 | Marajo Co, aizma                                    |
|                 | Loc. Officen Quesiten                               |
|                 | Sooling North                                       |
|                 |                                                     |
|                 |                                                     |

| NPS Num  | aber 10.1476       |          |
|----------|--------------------|----------|
| Title:   | Ft. apache West D  | interest |
|          | Navajo Co., auguna |          |
| Loc.     | Office is Quarter  |          |
| <u>.</u> | looking N.         |          |
|          | 1                  |          |