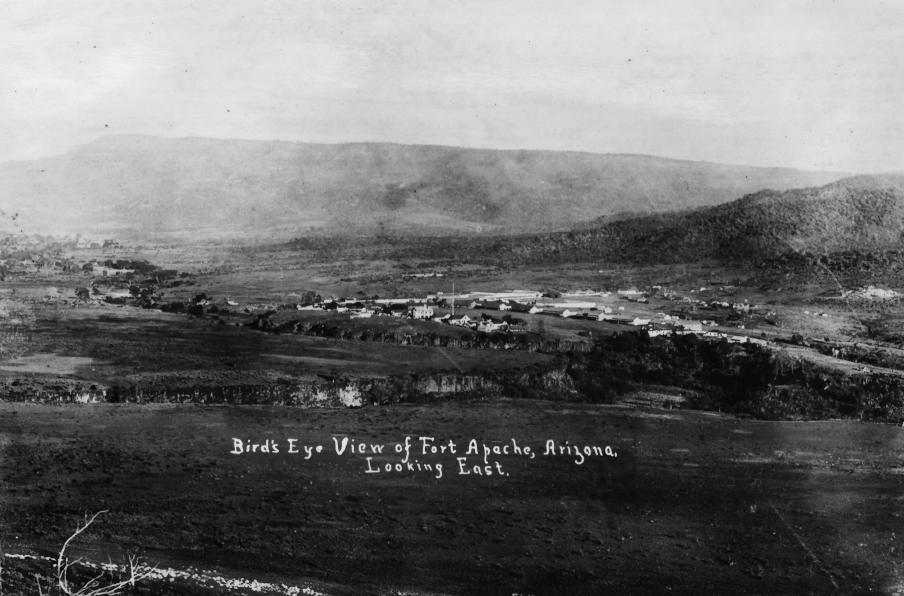

DESCRIBE VIEW, DIRECTION, ETC. IF DISTRICT, GIVE BUILDING NAME & STREET Overview Looking NW to NE

PHOTO NO. HP 12

Arizona

FORT APACHE, ARIZ. TER. - 1879.

FOR NPS USE ONLY NATIONAL PARK SERVICE MAR 2 1976 RECEIVED NATIONAL REGISTER OF HISTORIC PLACES PROPERTY PHOTOGRAPH FORM OCT 1 4 1976 DATE ENTERED SEE INSTRUCTIONS IN HOW TO COMPLETE NATIONAL REGISTER FORMS TYPE ALL ENTRIES -- ENCLOSE WITH PHOTOGRAPH NAME HISTORIC Fort Apache District AND/OR COMMON **LOCATION** Theodore Roosevelt School Reserve Fort Apache Indian Reservation COUNTY CITY, TOWN STATE Navajo Arizon **PHOTO REFERENCE PHOTO CREDIT** Arizona Historical Society DATE OF PHOTO 1879 **NEGATIVE FILED AT** Arizona Historical Society **IDENTIFICATION** рното по НР13 DESCRIBE VIEW, DIRECTION, ETC. IF DISTRICT, GIVE BUILDING NAME & STREET

Overview

Looking north