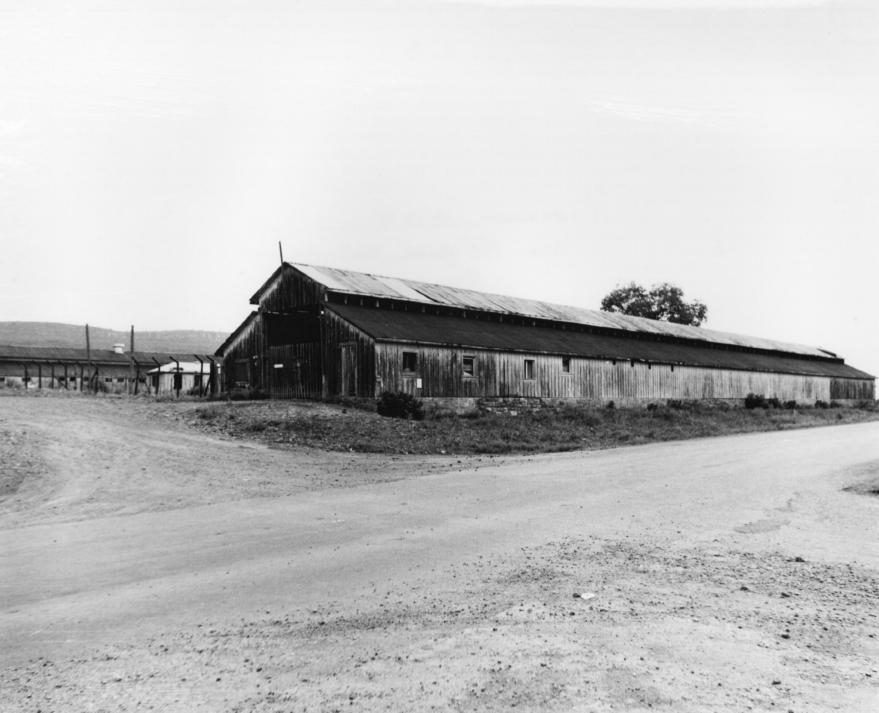

SLEIJI

Et. Apriche

VEG # X21A
COMISSARY
STORES, east side showing celler

NEG# P12
Comissary stores & Guardhouse
Ff. APACHE
10/1975
TREEFUL
(13 & 14 on sketch map)