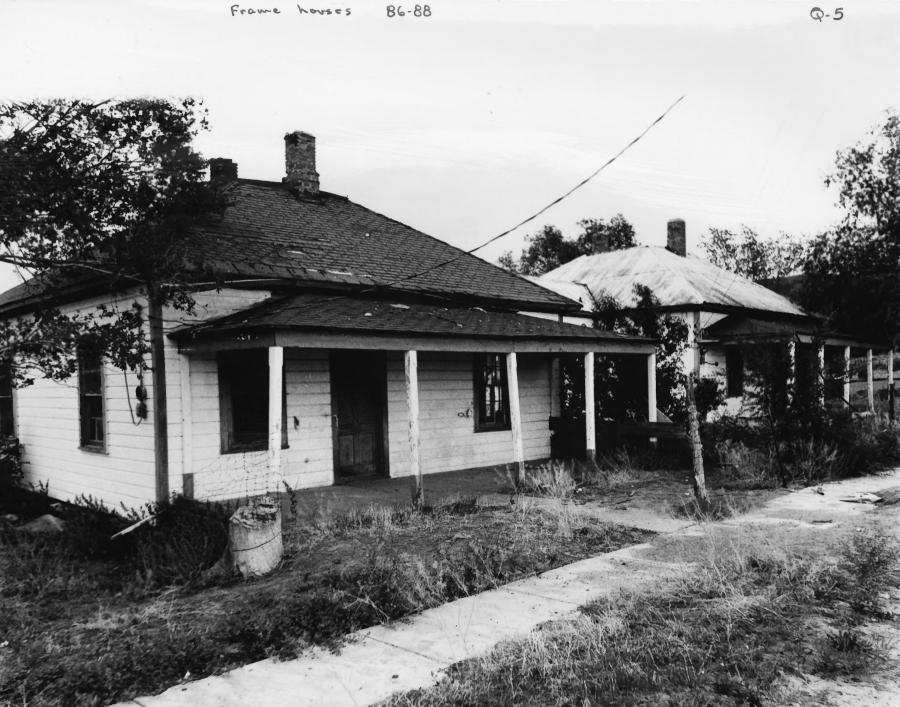

Officers Quarters No. 1 on map Looking NW

(Rev. 10-74) UNITED STATES DEPARTMENT OF THE REGION NATIONAL PARK SERVICE