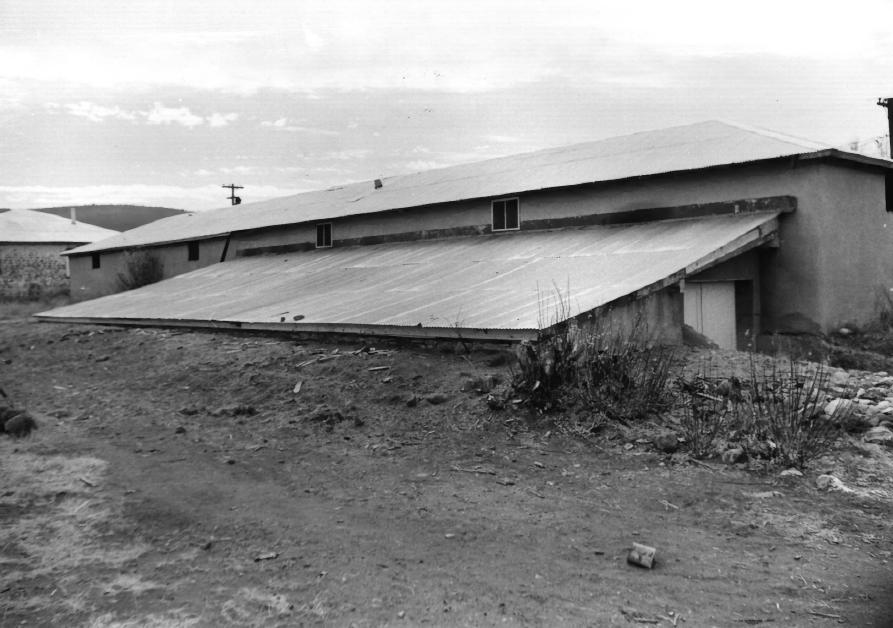

(3 on steeld map)

O.Q. PL. APACHE 10/1975 TREEFUL

NEC # 62

| PS Num | ber  | 10.14.70  | 6            |
|--------|------|-----------|--------------|
| Title: | The. | aprile    | Kest. Destor |
| : 4    |      | /         | , aizans     |
| Loc.   | Coms | nonding ! | officie's    |
| _      | Lus  | ten le    | shing N      |
|        |      |           |              |