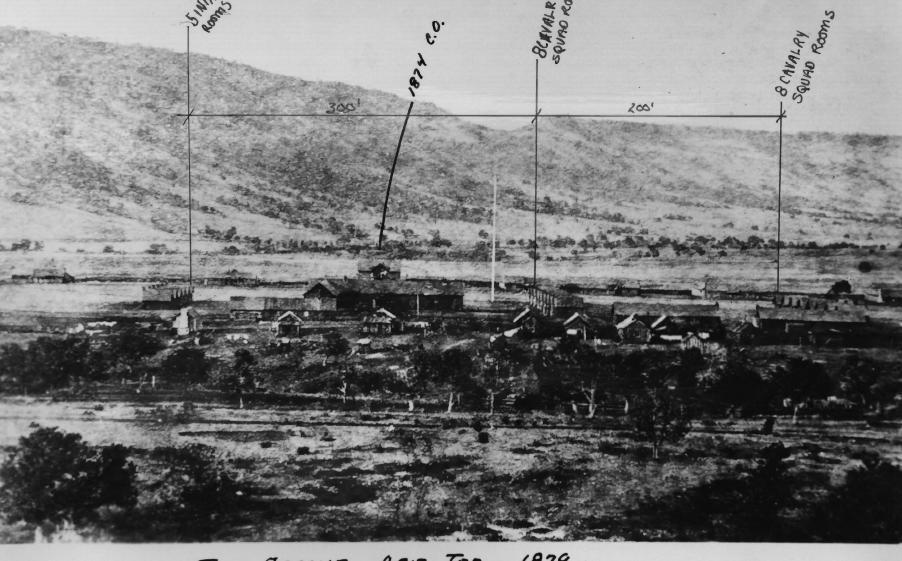

DESCRIBE VIEW, DIRECTION, ETC. IF DISTRICT, GIVE BUILDING NAME & STREET Overview Looking NW to NE

PHOTO NO. HP 12

Arizona

FORT APACHE, ARIZ. TER. - 1879.

FOR NPS USE ONLY NATIONAL PARK SERVICE MAR 2 1976 RECEIVED NATIONAL REGISTER OF HISTORIC PLACES PROPERTY PHOTOGRAPH FORM OCT 1 4 1976 DATE ENTERED SEE INSTRUCTIONS IN HOW TO COMPLETE NATIONAL REGISTER FORMS TYPE ALL ENTRIES -- ENCLOSE WITH PHOTOGRAPH NAME HISTORIC Fort Apache District AND/OR COMMON **LOCATION** Theodore Roosevelt School Reserve Fort Apache Indian Reservation COUNTY CITY, TOWN STATE Navajo Arizon **PHOTO REFERENCE PHOTO CREDIT** Arizona Historical Society DATE OF PHOTO 1879 **NEGATIVE FILED AT** Arizona Historical Society **IDENTIFICATION** рното по НР13 DESCRIBE VIEW, DIRECTION, ETC. IF DISTRICT, GIVE BUILDING NAME & STREET

Overview

Looking north