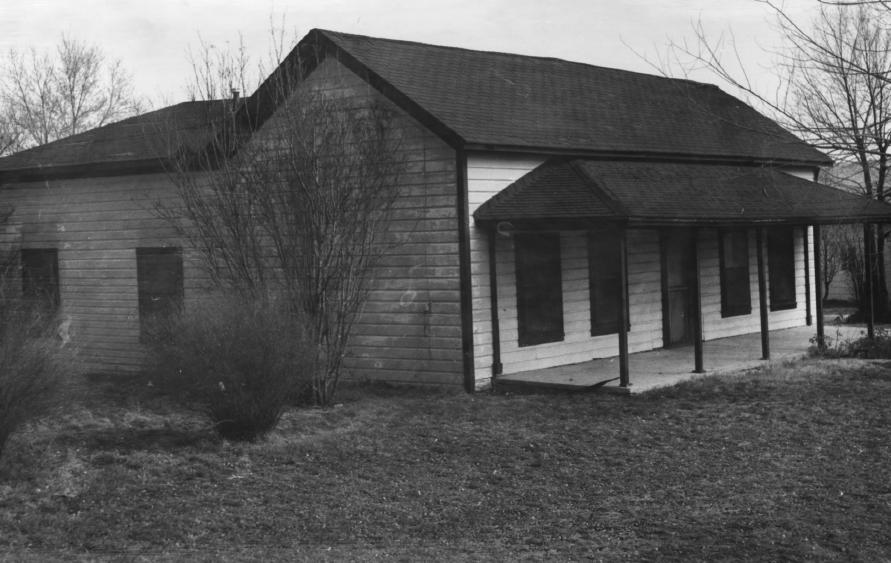

(3 on steeld map)

O.Q. PL. APACHE 10/1975 TREEFUL

NEC # 62

| PS Num | ber  | 10.14.70  | 6            |
|--------|------|-----------|--------------|
| Title: | The. | aprile    | Kest. Destor |
| : 4    |      | /         | , aizans     |
| Loc.   | Coms | nonding ! | officie's    |
| _      | Lus  | ten le    | shing N      |
|        |      |           |              |