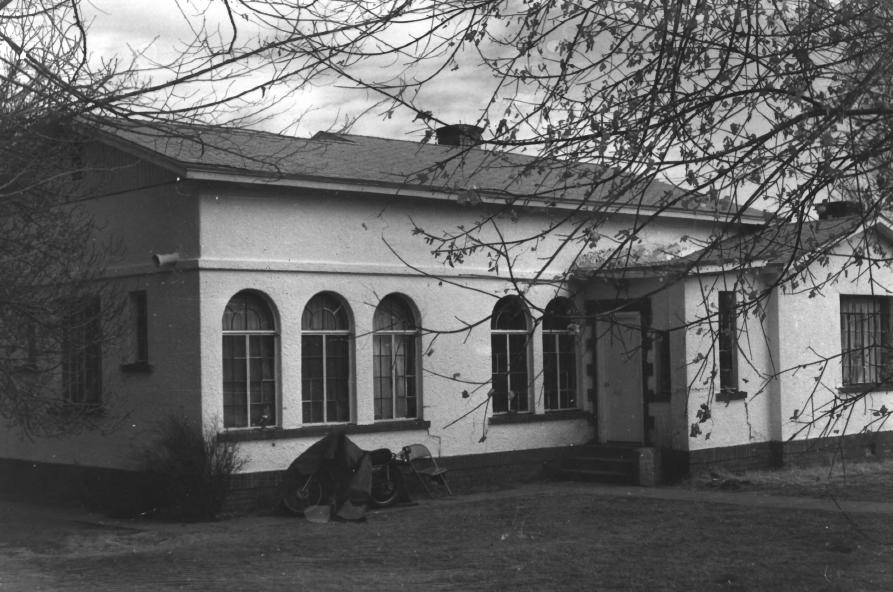

TREEFUL (4 on shetch my)

6.0. QUARTERS (SOAL feeded) Ft. APACHE

AII T. 23 J

NEG# TIZA

O.Q.

Ft. APACHE

II/1975

TREEFUL