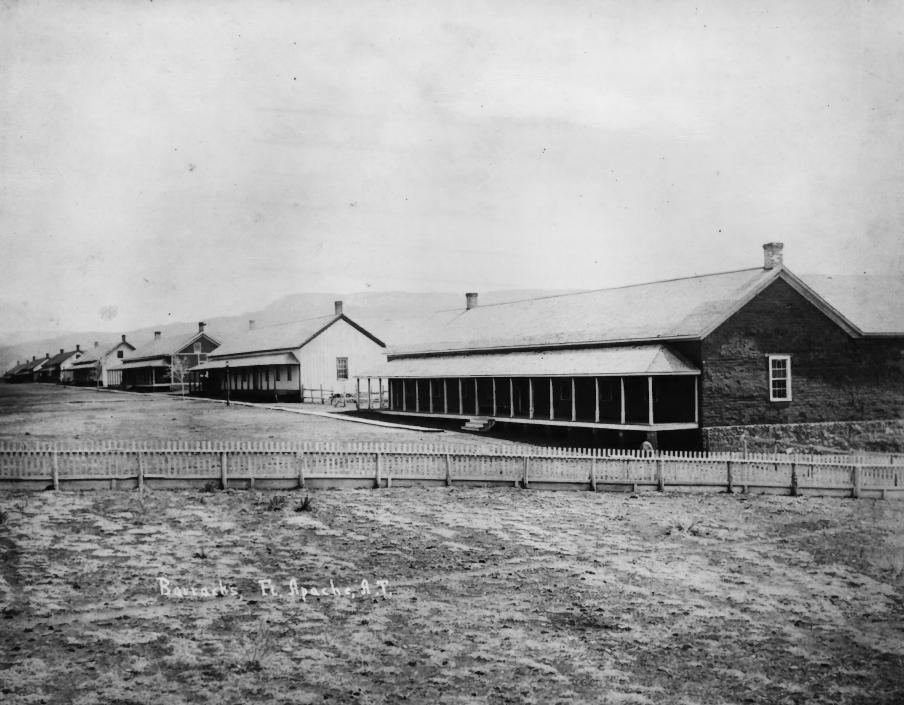

TREEFUL TREEFUL (17 onshalanop)

BARRACKS, NORTH FA. BARRACKS, NORTH FA.

|          | 10.19.16     | 19, 2.0      |
|----------|--------------|--------------|
| Title: 7 | A apach Hea  | tour Desturk |
|          | Nevas Co., C | Kujara       |
| Loc. Z   | mashe, look  | ing & W      |
|          |              |              |
|          |              |              |
| 1        |              |              |

BARRACKS, east side of east wing Ft. Apache Uligis TREEFUL (17 on skotch map)

ALX # DAM

| NPS Num | per 10.14.76            |
|---------|-------------------------|
| Title:  | Tit. apoclo Kent Destar |
|         | Navajo Co., augente     |
| Loc     | Danocha + Shop,         |
|         | looking N               |
|         |                         |
| _       |                         |

(17 \$ 18 on sheated map)

FF. APACKS & SHOP PARRACKS & SHOP PARRACKS & SHOP

NEG# T8A
GIRLS DORM (EAST FACADE)
Ft. A PACHE
11/1975
TREEFUL
(23 on sketch map)