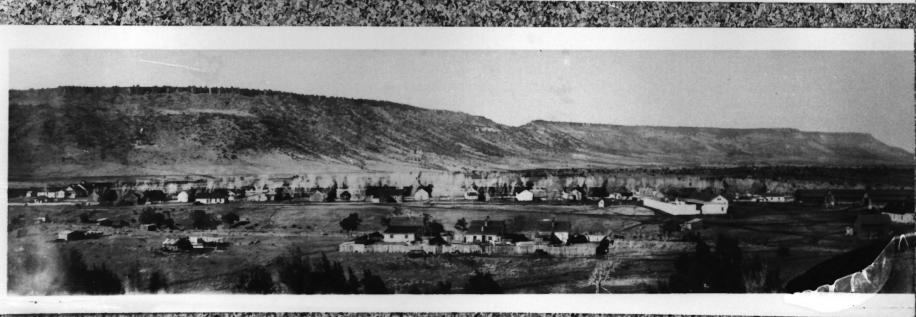

Fort Apache District

AND/OR COMMON

LOCATION

Theodore Roosevelt School Reserve

Fort Apache Indian Reservationny **PHOTO REFERENCE** 

Navajo

DATE OF PHOTO

FOR NPS USE ONLY

MAR 2

STATE

c. 1910

Arizona Historical Society NEGATIVE FILED AT

Arizona Historical Society

CITY, TOWN

**PHOTO CREDIT** 

**IDENTIFICATION** 

DESCRIBE VIEW, DIRECTION, ETC. IF DISTRICT, GIVE BUILDING NAME & STREET Overview Looking NW to NE

PHOTO NO. HP 12

Arizona

FORT APACHE, ARIZ. TER. - 1879.

FOR NPS USE ONLY NATIONAL PARK SERVICE MAR 2 1976 RECEIVED NATIONAL REGISTER OF HISTORIC PLACES PROPERTY PHOTOGRAPH FORM OCT 1 4 1976 DATE ENTERED SEE INSTRUCTIONS IN HOW TO COMPLETE NATIONAL REGISTER FORMS TYPE ALL ENTRIES -- ENCLOSE WITH PHOTOGRAPH NAME HISTORIC Fort Apache District AND/OR COMMON **LOCATION** Theodore Roosevelt School Reserve Fort Apache Indian Reservation COUNTY CITY, TOWN STATE Navajo Arizon **PHOTO REFERENCE PHOTO CREDIT** Arizona Historical Society DATE OF PHOTO 1879 **NEGATIVE FILED AT** Arizona Historical Society **IDENTIFICATION** рното по НР13 DESCRIBE VIEW, DIRECTION, ETC. IF DISTRICT, GIVE BUILDING NAME & STREET