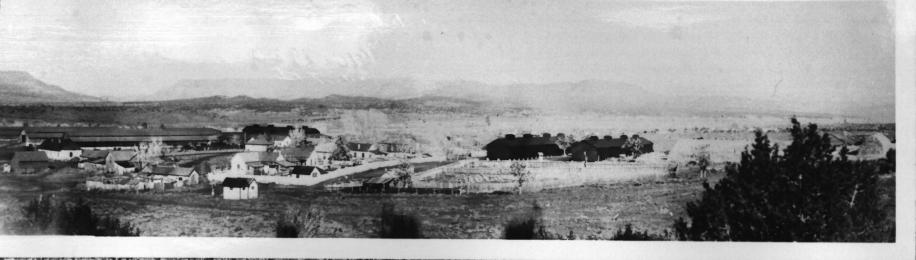

NPS Number 10.14.76 Title: Fit. apach Test. Sisturt Navajo Co., augus - ffices Row Loc

Title: Tot apach Hit. District Navajo Co., Orizona Parade Ground & Offices Row, looking W

No. 10-301a 10-74) UNITED STATES DEPARTMENT OF THE INTERIOR FOR NPS USE ONLY NATIONAL PARK SERVICE 1976 RECEIVED NATIONAL REGISTER OF HISTORIC PLACES PROPERTY PHOTOGRAPH FORM OGT 14 1976 DATE ENTERED SEE INSTRUCTIONS IN HOW TO COMPLETE NATIONAL REGISTER FORMS TYPE ALL ENTRIES -- ENCLOSE WITH PHOTOGRAPH NAME Fort Apache District HISTORIC AND/OR COMMON Theodore Roosevelt School Reserve LOCATION Fort Apache Indian Reservation COUNTY CITY, TOWN Arizona Navajo PHOTO REFERENCE c. 1903 Arizona Historical Society **DATE OF PHOTO** PHOTO CREDIT NEGATIVE FILED AT Arizona Historical Society IDENTIFICATION HP PHOTO NO. DESCRIBE VIEW, DIRECTION, ETC. IF DISTRICT, GIVE BUILDING NAME & STREET Parade Ground