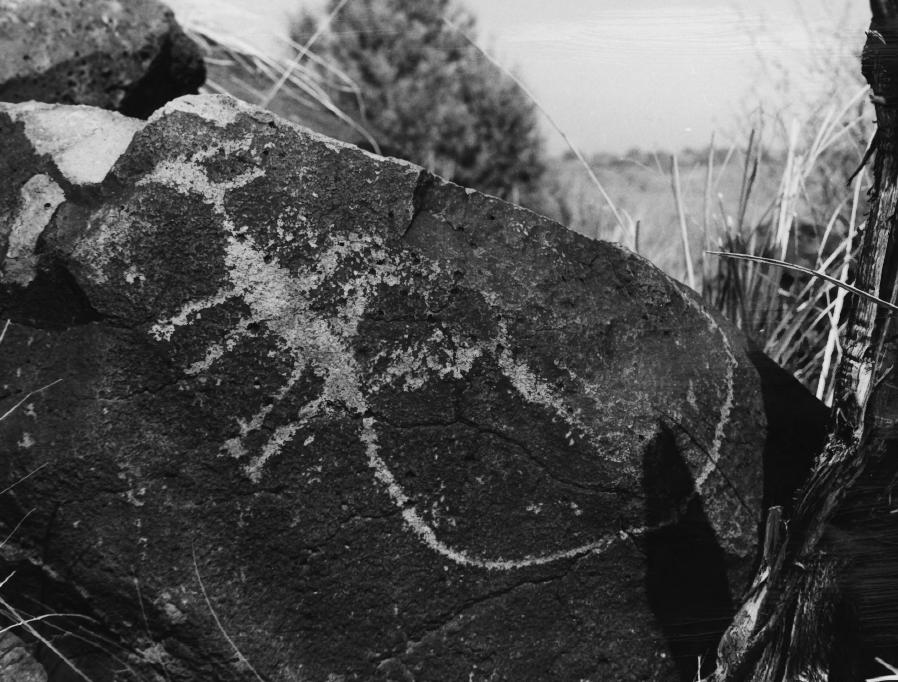

NPS Number 10.14.76

Title: Ft. Apach Next. Sextent

Mavajo Co., Arizona

Loc. Pictograph, looking N

### PROPERTY OF THE NATIONAL REGISTER

(E OU SKETCH MAP)

TREEFUL

Ft. A packe

NEG # 58
PETROCLYPH (PORTH SIDE E. FORK)

MPS Number 10.14.76 11110 Fet. apach Kest. Destiet Navajo Co., aizms Los. Prehittone ruins on Ridge across River , looking N