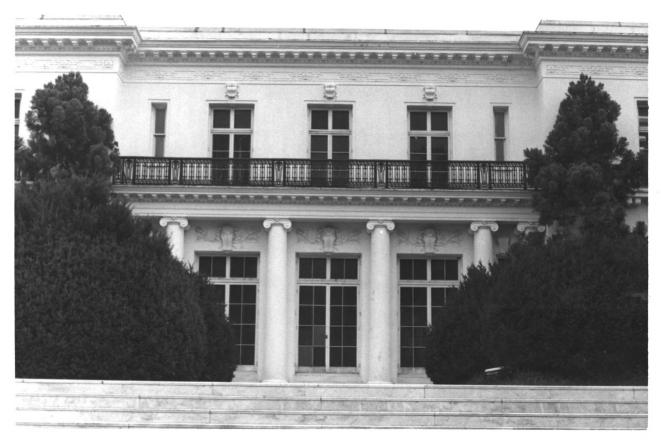

Guggenheim Mansion, West Long Branch. Monmouth Co. NJ. Credit Jon. Fricker NJ Office of Hist Preservation, Neg at (SAME) CLOSE UP MAIN FACADE MAY 1977 JUL 1 9 1977

cxx Guggenheim Mansion, West Long Branch, Monmouth Co. NJ Credit Jon. Fricker, NJ Office of Hist. Preservation Neg at Same Main (South) facade Camera Facing North May 1977 JUL 19 1977