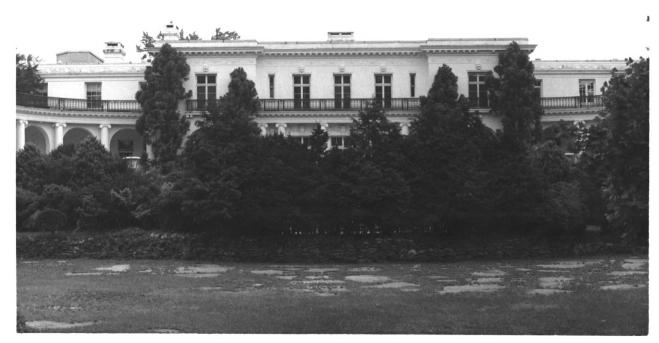

Guggenheim Mansion, West Long Branch. Monmouth Co. NJ. Credit Jon. Fricker NJ Office of Hist Preservation, Neg at (SAME) CLOSE UP MAIN FACADE MAY 1977 JUL 1 9 1977

cxx Guggenheim Mansion, West Long Branch, Monmouth Co. NJ Credit Jon. Fricker, NJ Office of Hist. Preservation Neg at Same Main (South) facade Camera Facing North May 1977 JUL 19 1977