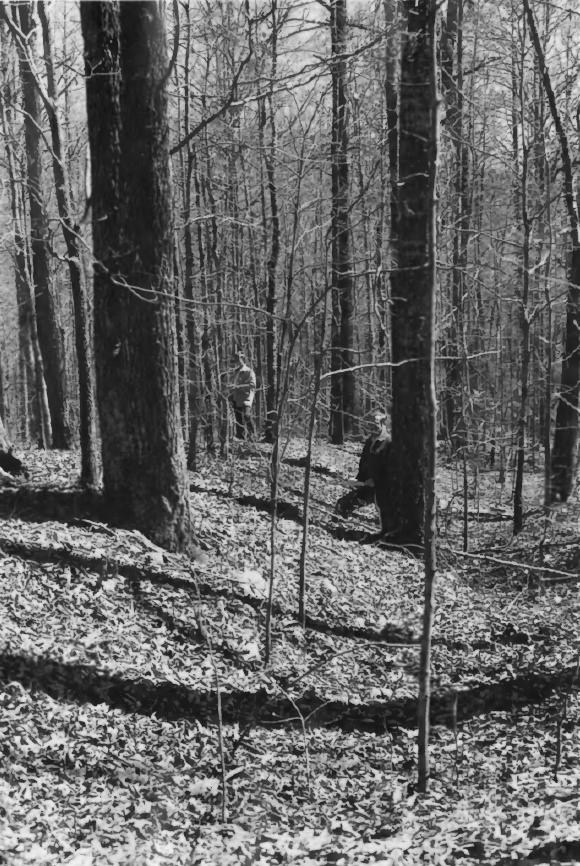

### NATIONAL REGISTER OF HISTORIC PLACES PROPERTY PHOTOGRAPH FORM

|                               | (Type all entries - attach to or enci | tose with photography          |
|-------------------------------|---------------------------------------|--------------------------------|
| 1. NAME                       |                                       |                                |
| COMMON -                      | AND/OR HISTORIC                       | NUMERIC CODE (Assigned by NPS) |
|                               | 100000                                | APR 2 6 1973                   |
| Pickett's Mill                |                                       | 100                            |
| 2. LOCATION                   |                                       |                                |
| STATE                         | COUNTY                                | TOWN                           |
| Georgia                       | Paulding                              | Dallas                         |
| STREET AND NUMBER             |                                       | 4.                             |
| East of Highway 92            |                                       |                                |
| 3. PHOTO REFERENCE            |                                       |                                |
| PHOTO CREDIT                  | DATE                                  | NEGATIVE FILED AT              |
| J. Buckley                    | 3-24-73                               | Georgia Historical Commission  |
| 4. IDENTIFICATION             |                                       | (3) 14)                        |
| DESCRIBE VIEW, DIRECTION, ETG | . /0                                  | A CAN                          |
| Confederate Trench, lo        |                                       | APR ECEIVED 1973               |
|                               |                                       | NATIONAL REGISTER CS           |