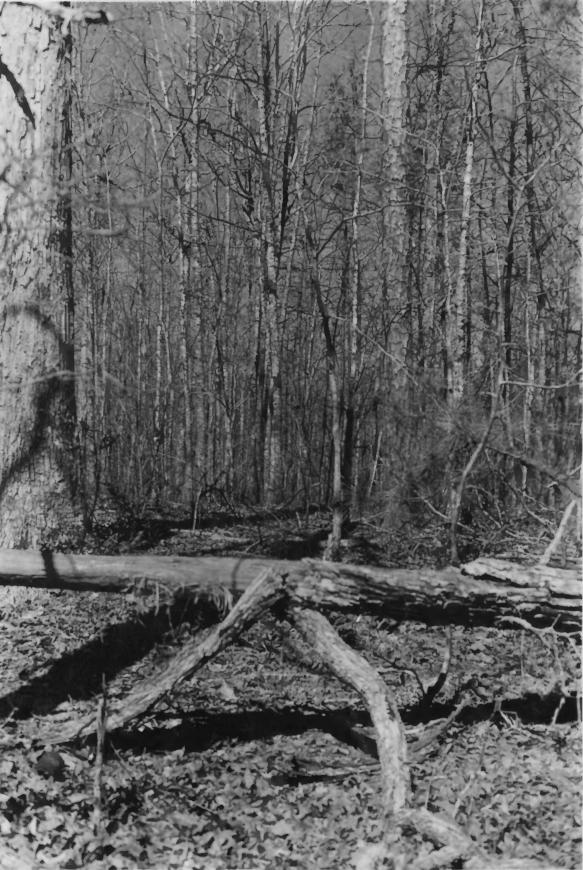

# PROPERTY PHOTOGRAPH FORM

(Type all entries - attach to or enclose with photograph)

|                             | (Type all entries - attach to or enclose | se with photograph,            |
|-----------------------------|------------------------------------------|--------------------------------|
| 1. NAME                     |                                          |                                |
| COMMON                      | AND/OR HISTORIC                          | NUMERIC CODE (Assigned by NPS) |
|                             |                                          | APR 2 6 1973                   |
| Pickett's Mill              |                                          | APR 2 6 1973                   |
| 2. LOCATION                 |                                          |                                |
| STATE                       | COUNTY                                   | TOWN                           |
| Georgia                     | Paulding                                 | Dallas                         |
| STREET AND NUMBER           |                                          |                                |
| East of Highway 92          |                                          | C.                             |
| 3. PHOTO REFERENCE          | CAR PARALOGEN                            |                                |
| PHOTO CREDIT                | DATE                                     | NEGATIVE FILED AT              |
|                             |                                          | Georgia Historical Commission  |
| J. Buckley                  | 3-24-73                                  | Georgia miscorreaz commission  |
| 4. IDENTIFICATION           |                                          |                                |
| DESCRIBE VIEW, DIRECTION, E | TC.                                      |                                |
| 1                           |                                          | App Com                        |
| Looking N.E. toward         | Union Line as it bent back tow           | ard Pickett's Mill Creek.      |
|                             |                                          | = AAD 1900                     |
|                             |                                          | = 50,0n                        |
|                             |                                          | 10/19/                         |
|                             |                                          | VA VA                          |
|                             |                                          | 11/10/11/8                     |
|                             |                                          | 16110                          |