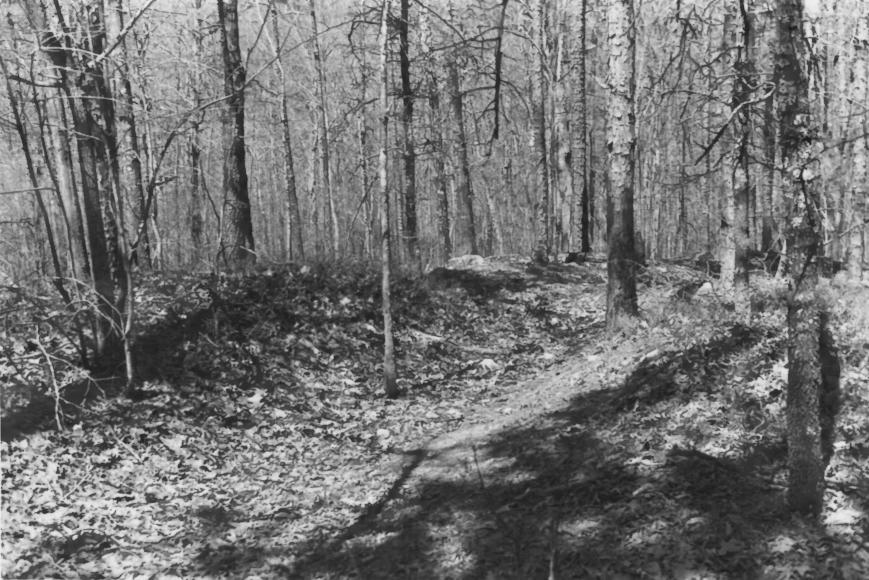

#### NATIONAL REGISTER OF HISTORIC PLACES PROPERTY PHOTOGRAPH FORM

|                        | (Type all entries - attach to or enclose | with photograph)               |
|------------------------|------------------------------------------|--------------------------------|
| 1. NAME                |                                          |                                |
| COMMON                 | AND/OR HISTORIC                          | NUMERIC CODE (Assigned by NPS) |
| Pickett's Mill         |                                          | APR 2-6 1973                   |
| 2. LOCATION            |                                          |                                |
| STATE                  | COUNTY                                   | TOWN                           |
| Georgia                | Paulding                                 | Dallas                         |
| STREET AND NUMBER      | ,                                        |                                |
| East of Highway 92     |                                          |                                |
| 3. PHOTO REFERENCE     |                                          |                                |
| PHOTO CREDIT           | DATE                                     | NEGATIVE FILED AT              |
| T . Dec -1-1           |                                          |                                |
| J. Buckley             | 3-24-73                                  | Georgia Historical Commission  |
| 4. IDENTIFICATION      |                                          |                                |
| Looking N.E. toward mi | ill from Wheeler's position (B           | NATIONAL REGISTER CO           |
| Λ                      |                                          | 01116                          |