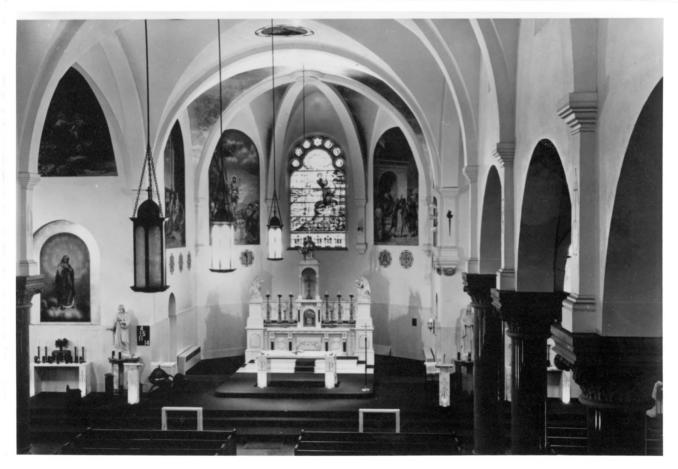

DESCRIBE VIEW, DIRECTION, ETC.

Interior view of St. John the Baptist Church looking north. View taken from the right side of the choir loft, showing the Vermont granite columns, the main altar of Carrara marble, one of the large stained glass windows and some of the frescoes.