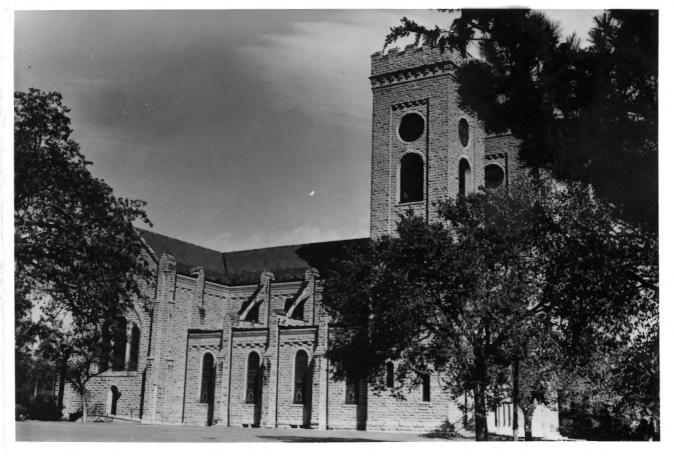

DESCRIBE VIEW, DIRECTION, ETC.

View of the south front of the John the Baptist Church showing the arched center entrance with the gran willars of three colors and the towers rising 90 feet above the sidewalk.