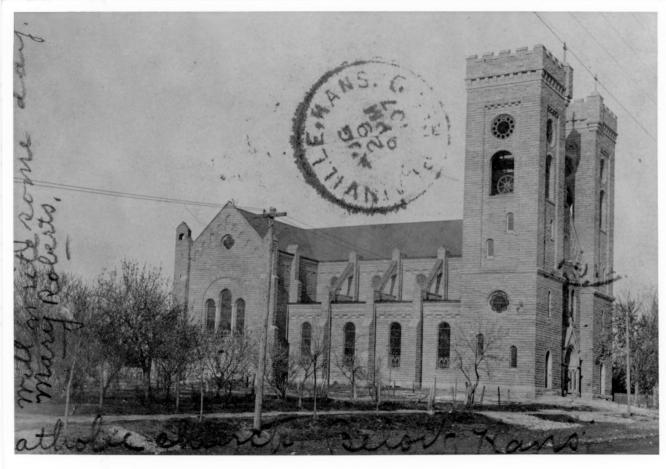

Copy of a postcard view which shows St. John the Baptist Church from the southwest.

#4035

PROPERTY OF THE NATIONAL REGISTER

FORM 10-301 A (6/72)