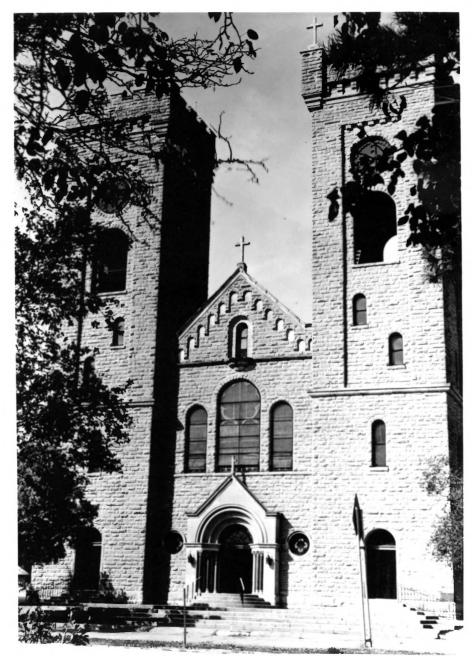

DESCRIBE VIEW, DIRECTION, ETC.

View of the south front of the John the Baptist Church showing the arched center entrance with the gran willars of three colors and the towers rising 90 feet above the sidewalk.