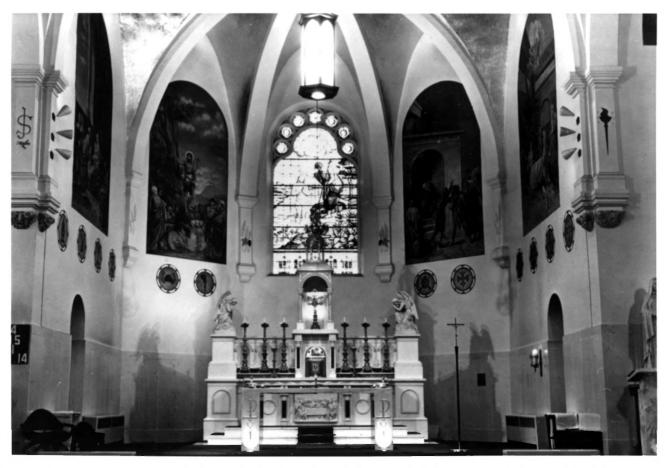

DESCRIBE VIEW, DIRECTION, ETC.

Interior view of St. John the Baptist Church looking north from the front of the center aisle, affording a closer look at the fresco altar and the frescoes depicting the life of St. John the Baptist.