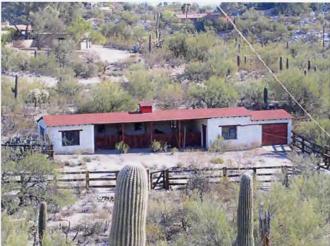

#### Location and Setting

The property consists of 7.24 acres with one contributing residence and one contributing horse barn within Catalina Foothills Estates. It is located one mile north of E. River road and approximately three eighths of a mile east of N. Campbell Avenue on N. Camino Real. With typical Joesler/Murphey siting, the house is placed on a narrow ridge in its desert site and oriented to take advantage of the two major views—the Santa Catalina Mountains to the north and the distant city to the south.

The Phillip G. McFadden House is in the foothills of the Catalina mountains, an upland region of the Sonoran Desert. Construction of the house minimized disturbance to the natural desert vegetation, and the majority of the property remains unchanged. Native plants include prickly pear, cholla, staghorn cacti, saguaro cacti, Palo Verde trees, and low desert scrub. A blacktop driveway curves up from the street, past a guest parking area, and ends at the garage attached to the west end of the house. A short, curving brick wall extends from the parking area to the wrought iron gate in the front patio wall. A few Texas ranger shrubs and arid zone trees are located just outside the patio.

The only outbuilding on the site is a low, rectangular horse barn, also built in 1945. It is located south of the house beyond a wash on a low slope and faces northwest towards the house. The barn has a low-sloping gable roof covered by red asphalt shingles and has exposed, overhanging eaves. The walls are white-painted burnt adobe brick, and the central portion of the barn is open and contains three box stalls. To the left is a tack room and to the right is a larger feed storage