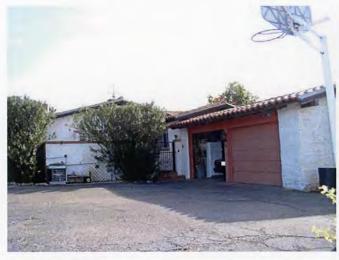

The Phillip G. McFadden House is in the foothills of the Catalina mountains, an upland region of the Sonoran Desert. Construction of the house minimized disturbance to the natural desert vegetation, and the majority of the property remains unchanged. Native plants include prickly pear, cholla, staghorn cacti, saguaro cacti, Palo Verde trees, and low desert scrub. A blacktop driveway curves up from the street, past a guest parking area, and ends at the garage attached to the west end of the house. A short, curving brick wall extends from the parking area to the wrought iron gate in the front patio wall. A few Texas ranger shrubs and arid zone trees are located just outside the patio.

The primary north facade presents the informal appearance described above. There are slight wing projections to the left and right with an octagon-shaped wing extension at the left end and a two-car garage, set back at the right end. The main design feature of the north front facade is in the set back central portion containing the main entrance, slightly recessed, and an unusual decorative treatment. The functional wood lintels above the large living room window, the entrance door, and the dining room window, are extended and connected to become an organizing design element. The red burnt adobe brick wall area below this lintel is left unpainted in contrast with the adjacent white-painted areas. The effect is quite unusual. In front of this setback central portion is a narrow terrace paved with Mexican tile. Beyond the right end of the terrace, the house projects slightly forward and there is a corner window and a brick pier supporting a lamppost. Rising above on the roof, a brick chimney with a decorative top and open vents has a rising wrought iron weathervane. Further right, where the house steps back, is a service yard enclosed by a high brick wall. Beyond is the two-car garage with red overhead sectional panel wood doors. At the left end of the house, a wall addition (non-historic) has been placed across the recess in the earlier octagon bedroom addition (historic) to create a bathroom. Here, the grade recedes to provide access to a utility storage room below. The walls of the lower level of the octagon are white-painted concrete.

The west facade of the house is narrow and consists mainly of the gable end wall of the garage. Set back to the left, beyond the brick wall and wrought iron gate of the service yard, is the gable end wall of the house containing the kitchen window and service entrance door.