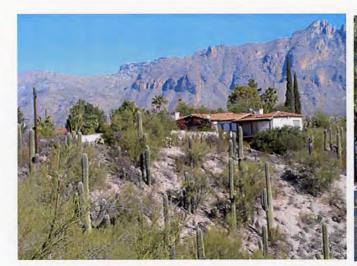

#### **Summary Paragraph**

The Phillip G. McFadden House was designed by architect Josias T. Joesler and built by the Murphey Keith Building Company in 1945. Situated on a modified 7.24 acre parcel in Catalina Foothills Estates, the house is placed in a richly vegetated native desert setting. The house is oriented to capture Joesler's favorite views of the Catalina Mountains to the north and of the distant city to the south. The residence is a 3,407 square foot one-story building with an attached garage, representing Joesler's interpretation of the Ranch Style. An imaginative and well-executed example of the style, the house presents a handsome image in its desert location. Major character-defining features include: an extended lateral form with short wing projections, a low horizontal scale, a low-sloping side gable roof covered with grouted mission tile and with exposed rafters, white-painted burnt adobe brick walls, steel casement windows with wood lintels spaced across the facades, and on the front of the house where the facade is recessed, an unusual decorative masonry treatment. The house also is noteworthy for its well-designed and comfortable interior and for the quality of its construction. The house has been well-maintained through the years and its current condition is first-class. The integrity of both site and residence is excellent.

The Phillip G. McFadden House is in the foothills of the Catalina mountains, an upland region of the Sonoran Desert. Construction of the house minimized disturbance to the natural desert vegetation, and the majority of the property remains unchanged. Native plants include prickly pear, cholla, staghorn cacti, saguaro cacti, Palo Verde trees, and low desert scrub. A blacktop driveway curves up from the street, past a guest parking area, and ends at the garage attached to the west end of the house. A short, curving brick wall extends from the parking area to the wrought iron gate in the front patio wall. A few Texas ranger shrubs and arid zone trees are located just outside the patio.

The primary north facade presents the informal appearance described above. There are slight wing projections to the left and right with an octagon-shaped wing extension at the left end and a two-car garage, set back at the right end. The main design feature of the north front facade is in the set back central portion containing the main entrance, slightly recessed, and an unusual decorative treatment. The functional wood lintels above the large living room window, the entrance door, and the dining room window, are extended and connected to become an organizing design element. The red burnt adobe brick wall area below this lintel is left unpainted in contrast with the adjacent white-painted areas. The effect is quite unusual. In front of this setback central portion is a narrow terrace paved with Mexican tile. Beyond the right end of the terrace, the house projects slightly forward and there is a corner window and a brick pier supporting a lamppost. Rising above on the roof, a brick chimney with a decorative top and open vents has a rising wrought iron weathervane. Further right, where the house steps back, is a service yard enclosed by a high brick wall. Beyond is the two-car garage with red overhead sectional panel wood doors. At the left end of the house, a wall addition (non-historic) has been placed across the recess in the earlier octagon bedroom addition (historic) to create a bathroom. Here, the grade recedes to provide access to a utility storage room below. The walls of the lower level of the octagon are white-painted concrete.