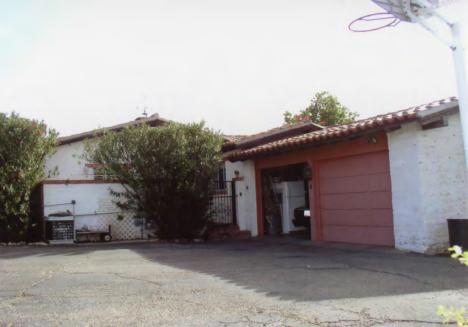

The Phillip G. McFadden House is in the foothills of the Catalina mountains, an upland region of the Sonoran Desert. Construction of the house minimized disturbance to the natural desert vegetation, and the majority of the property remains unchanged. Native plants include prickly pear, cholla, staghorn cacti, saguaro cacti, Palo Verde trees, and low desert scrub. A blacktop driveway curves up from the street, past a guest parking area, and ends at the garage attached to the west end of the house. A short, curving brick wall extends from the parking area to the wrought iron gate in the front patio wall. A few Texas ranger shrubs and arid zone trees are located just outside the patio.

The primary north facade presents the informal appearance described above. There are slight wing projections to the left and right with an octagon-shaped wing extension at the left end and a two-car garage, set back at the right end. The main design feature of the north front facade is in the set back central portion containing the main entrance, slightly recessed, and an unusual decorative treatment. The functional wood lintels above the large living room window, the entrance door, and the dining room window, are extended and connected to become an organizing design element. The red burnt adobe brick wall area below this lintel is left unpainted in contrast with the adjacent white-painted areas. The effect is quite unusual. In front of this setback central portion is a narrow terrace paved with Mexican tile. Beyond the right end of the terrace, the house projects slightly forward and there is a corner window and a brick pier supporting a lamppost. Rising above on the roof, a brick chimney with a decorative top and open vents has a rising wrought iron weathervane. Further right, where the house steps back, is a service yard enclosed by a high brick wall. Beyond is the two-car garage with red overhead sectional panel wood doors. At the left end of the house, a wall addition (non-historic) has been placed across the recess in the earlier octagon bedroom addition (historic) to create a bathroom. Here, the grade recedes to provide access to a utility storage room below. The walls of the lower level of the octagon are white-painted concrete.

The west facade of the house is narrow and consists mainly of the gable end wall of the garage. Set back to the left, beyond the brick wall and wrought iron gate of the service yard, is the gable end wall of the house containing the kitchen window and service entrance door.