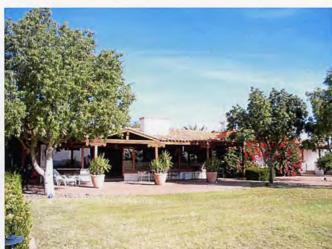

A low, curving wall constructed of white-painted burnt adobe brick with a brick cap encloses the front patio. A brick walk curves through the patio from the gate to the tile-paved terrace along the front of the house. The patio contains three large brick circles. The ones to the left and right contain mature mesquite trees at their centers. The circle just left of the walk contains a circular concrete fountain. A few potted plants are grouped within the patio. At the corner of the house, to the left, is a mature desert willow. At the end of the front terrace, to the right, is a brick lamppost and, beyond, a low hedge and a walk leading to the garage. Just below the eaves above the terrace, a fig vine grows across the face of the house.

The rear patio directly behind the house is enclosed by a similar low brick wall, rounded at the corner. A pleasant ramada shades a brick terrace along the rear of the house. To each side are bougainvillea shrubs. The patio contains similar circular brick elements. Australian bottle trees are grouped within the patio. At the center is a rectangular area of grass. A hedge extends along the rear patio wall. To the west, beyond a hedge, is a concrete basketball court. In the east patio wall is a fireplace with a low chimney. To the rear of the patio is a smaller walled enclosure containing a kidney-shaped swimming pool surrounded by kool-decking. Grouped along the wall are a few palm shrubs.

The south facade has an extended low horizontal scale and informal appearance similar to the north facade. The central portion, the primary design feature, has a non-historic glassed-in Arizona room (former porch) and slightly projecting new porch. There is a small open-front gable roof above the new porch entrance. The new porch post supports have decorative wood capitals like the original ones. To the right, there is a slightly projecting bedroom wing with a gable end, and beyond, the set back side of a bathroom, then another short setback wall of a small room (non-historic) and then the side of the octagon addition with an elevated porch which extends along this area. Below the porch, there is a utility room door. To the left of the Arizona room, there is a projecting service wing with a partial gable end and beyond, a slight projection of the garage.