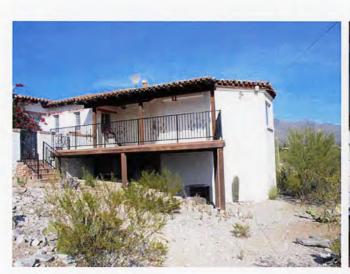

The east facade is narrow and consists mainly of the east wall of the octagon bedroom addition, here two stories in height because the grade has sloped towards the wash further east. There is a large bedroom window in the east wall. The adjacent walls also have windows, but these have closed metal shutters. The lower level of the octagon has painted concrete walls, while the upper walls are painted brick.

The primary north facade presents the informal appearance described above. There are slight wing projections to the left and right with an octagon-shaped wing extension at the left end and a two-car garage, set back at the right end. The main design feature of the north front facade is in the set back central portion containing the main entrance, slightly recessed, and an unusual decorative treatment. The functional wood lintels above the large living room window, the entrance door, and the dining room window, are extended and connected to become an organizing design element. The red burnt adobe brick wall area below this lintel is left unpainted in contrast with the adjacent white-painted areas. The effect is quite unusual. In front of this setback central portion is a narrow terrace paved with Mexican tile. Beyond the right end of the terrace, the house projects slightly forward and there is a corner window and a brick pier supporting a lamppost. Rising above on the roof, a brick chimney with a decorative top and open vents has a rising wrought iron weathervane. Further right, where the house steps back, is a service yard enclosed by a high brick wall. Beyond is the two-car garage with red overhead sectional panel wood doors. At the left end of the house, a wall addition (non-historic) has been placed across the recess in the earlier octagon bedroom addition (historic) to create a bathroom. Here, the grade recedes to provide access to a utility storage room below. The walls of the lower level of the octagon are white-painted concrete.