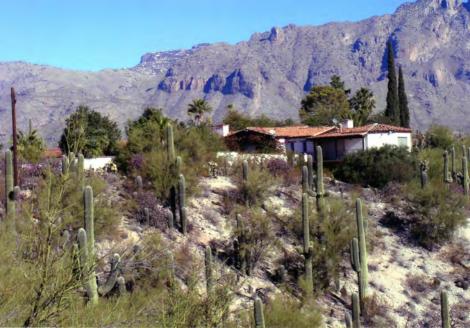

#### Location and Setting

The property consists of 7.24 acres with one contributing residence and one contributing horse barn within Catalina Foothills Estates. It is located one mile north of E. River road and approximately three eighths of a mile east of N. Campbell Avenue on N. Camino Real. With typical Joesler/Murphey siting, the house is placed on a narrow ridge in its desert site and oriented to take advantage of the two major views—the Santa Catalina Mountains to the north and the distant city to the south.

The Phillip G. McFadden House is in the foothills of the Catalina mountains, an upland region of the Sonoran Desert. Construction of the house minimized disturbance to the natural desert vegetation, and the majority of the property remains unchanged. Native plants include prickly pear, cholla, staghorn cacti, saguaro cacti, Palo Verde trees, and low desert scrub. A blacktop driveway curves up from the street, past a guest parking area, and ends at the garage attached to the west end of the house. A short, curving brick wall extends from the parking area to the wrought iron gate in the front patio wall. A few Texas ranger shrubs and arid zone trees are located just outside the patio.