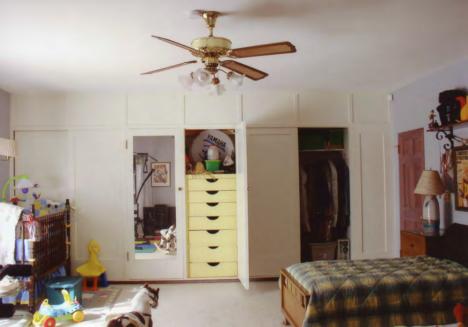

#### Interior

The McFadden House has an extended floor plan with a typical Joesler room arrangement. The central core was originally one room deep and contains an entry hall with coat closet and lavatory and features the dining room to the right (west) and the living room to the left. The former shaded porch on the south side is now a glass-enclosed Arizona room. Beyond the dining room is the service area containing the kitchen, utility room/pantry, and bathroom and two former maids' rooms, now offices. Outside is the service yard and attached two-car garage. To the left, beyond the living room, is the bedroom wing containing a hallway with linen closet and a bedroom on either side, each with a bathroom, and an anteroom at the end, before the octagon master bedroom and an adjoining bathroom.

The interior materials are fairly consistent. The floors in the entry hall, dining room, living room, and Arizona room are 8" x 8" red ceramic tile. In the entry hall, the tile is laid diagonally. The base in these areas is 4" ceramic tile. (This work is non-historic—the original stained concrete floors were damaged by an early carpet installation). The walls in the Arizona room are white-painted brick. The walls in the other areas are off-white plaster. The ceilings in the living room and Arizona room are exposed wood framing, stained dark brown. The finishes in the kitchen are similar—there is some ceramic tile on the walls. The remodeled cabinets are natural wood and the counters are dark soapstone. In the bedroom wing, the floors are carpeted and the walls and ceilings have plaster. In the master bedroom located in the octagon space, the ceiling is plaster with a pleated pattern—16 folds converging to a skylight at the center. All bathrooms have altered layouts and have conventional finishes—ceramic tile floors and tile and plaster walls.

In the bedroom wing, the original hall is extended past bedrooms #1 and #2 to a widened anteroom before the master bedroom containing a built-in dresser cabinet. Bedrooms #1 and #2 have original large built-in closets, each with hanging space and drawers. Bedroom #1 has a small corner fireplace with a wood mantel. The master bedroom has no closet, but the adjoining remodeled bathroom contains a large dressing closet, a shower, a recessed tub, a toilet, and a lavatory counter with two sinks.