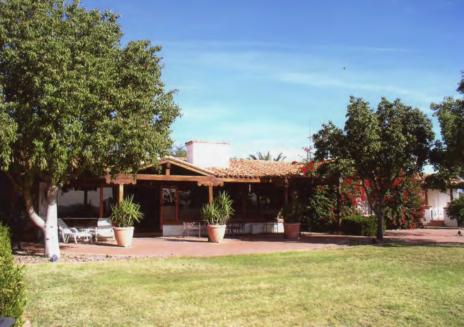

The rear patio directly behind the house is enclosed by a similar low brick wall, rounded at the corner. A pleasant ramada shades a brick terrace along the rear of the house. To each side are bougainvillea shrubs. The patio contains similar circular brick elements. Australian bottle trees are grouped within the patio. At the center is a rectangular area of grass. A hedge extends along the rear patio wall. To the west, beyond a hedge, is a concrete basketball court. In the east patio wall is a fireplace with a low chimney. To the rear of the patio is a smaller walled enclosure containing a kidney-shaped swimming pool surrounded by kool-decking. Grouped along the wall are a few palm shrubs.

The living room and the nearby Arizona room are the major living spaces. The main focal point of the living room is the fireplace. Altered to provide a 4 ft. x 2 ft. two-sided opening, it has a raised hearth and mantel of cast concrete. There are base cabinets with shelving on both sides of the fireplace and in the north and south walls. The Arizona room shares the fireplace with the living room and also has a raised hearth. There are base cabinets with shelving at both ends of the room.