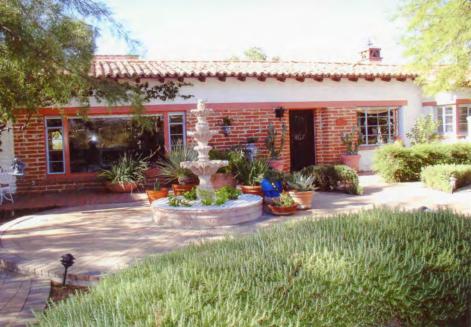

The Phillip G. McFadden House is in the foothills of the Catalina mountains, an upland region of the Sonoran Desert. Construction of the house minimized disturbance to the natural desert vegetation, and the majority of the property remains unchanged. Native plants include prickly pear, cholla, staghorn cacti, saguaro cacti, Palo Verde trees, and low desert scrub. A blacktop driveway curves up from the street, past a guest parking area, and ends at the garage attached to the west end of the house. A short, curving brick wall extends from the parking area to the wrought iron gate in the front patio wall. A few Texas ranger shrubs and arid zone trees are located just outside the patio.

A low, curving wall constructed of white-painted burnt adobe brick with a brick cap encloses the front patio. A brick walk curves through the patio from the gate to the tile-paved terrace along the front of the house. The patio contains three large brick circles. The ones to the left and right contain mature mesquite trees at their centers. The circle just left of the walk contains a circular concrete fountain. A few potted plants are grouped within the patio. At the corner of the house, to the left, is a mature desert willow. At the end of the front terrace, to the right, is a brick lamppost and, beyond, a low hedge and a walk leading to the garage. Just below the eaves above the terrace, a fig vine grows across the face of the house.

The primary north facade presents the informal appearance described above. There are slight wing projections to the left and right with an octagon-shaped wing extension at the left end and a two-car garage, set back at the right end. The main design feature of the north front facade is in the set back central portion containing the main entrance, slightly recessed, and an unusual decorative treatment. The functional wood lintels above the large living room window, the entrance door, and the dining room window, are extended and connected to become an organizing design element. The red burnt adobe brick wall area below this lintel is left unpainted in contrast with the adjacent white-painted areas. The effect is quite unusual. In front of this setback central portion is a narrow terrace paved with Mexican tile. Beyond the right end of the terrace, the house projects slightly forward and there is a corner window and a brick pier supporting a lamppost. Rising above on the roof, a brick chimney with a decorative top and open vents has a rising wrought iron weathervane. Further right, where the house steps back, is a service yard enclosed by a high brick wall. Beyond is the two-car garage with red overhead sectional panel wood doors. At the left end of the house, a wall addition (non-historic) has been placed across the recess in the earlier octagon bedroom addition (historic) to create a bathroom. Here, the grade recedes to provide access to a utility storage room below. The walls of the lower level of the octagon are white-painted concrete.