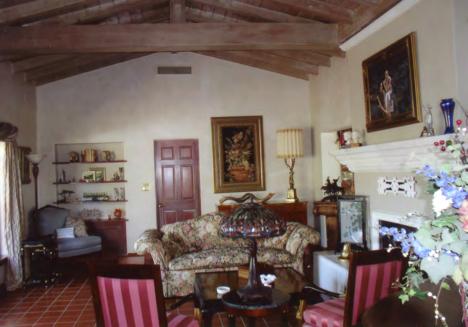

#### Interior

The McFadden House has an extended floor plan with a typical Joesler room arrangement. The central core was originally one room deep and contains an entry hall with coat closet and lavatory and features the dining room to the right (west) and the living room to the left. The former shaded porch on the south side is now a glass-enclosed Arizona room. Beyond the dining room is the service area containing the kitchen, utility room/pantry, and bathroom and two former maids' rooms, now offices. Outside is the service yard and attached two-car garage. To the left, beyond the living room, is the bedroom wing containing a hallway with linen closet and a bedroom on either side, each with a bathroom, and an anteroom at the end, before the octagon master bedroom and an adjoining bathroom.

The interior materials are fairly consistent. The floors in the entry hall, dining room, living room, and Arizona room are 8" x 8" red ceramic tile. In the entry hall, the tile is laid diagonally. The base in these areas is 4" ceramic tile. (This work is non-historic—the original stained concrete floors were damaged by an early carpet installation). The walls in the Arizona room are white-painted brick. The walls in the other areas are off-white plaster. The ceilings in the living room and Arizona room are exposed wood framing, stained dark brown. The finishes in the kitchen are similar—there is some ceramic tile on the walls. The remodeled cabinets are natural wood and the counters are dark soapstone. In the bedroom wing, the floors are carpeted and the walls and ceilings have plaster. In the master bedroom located in the octagon space, the ceiling is plaster with a pleated pattern—16 folds converging to a skylight at the center. All bathrooms have altered layouts and have conventional finishes—ceramic tile floors and tile and plaster walls.

The living room and the nearby Arizona room are the major living spaces. The main focal point of the living room is the fireplace. Altered to provide a 4 ft. x 2 ft. two-sided opening, it has a raised hearth and mantel of cast concrete. There are base cabinets with shelving on both sides of the fireplace and in the north and south walls. The Arizona room shares the fireplace with the living room and also has a raised hearth. There are base cabinets with shelving at both ends of the room.