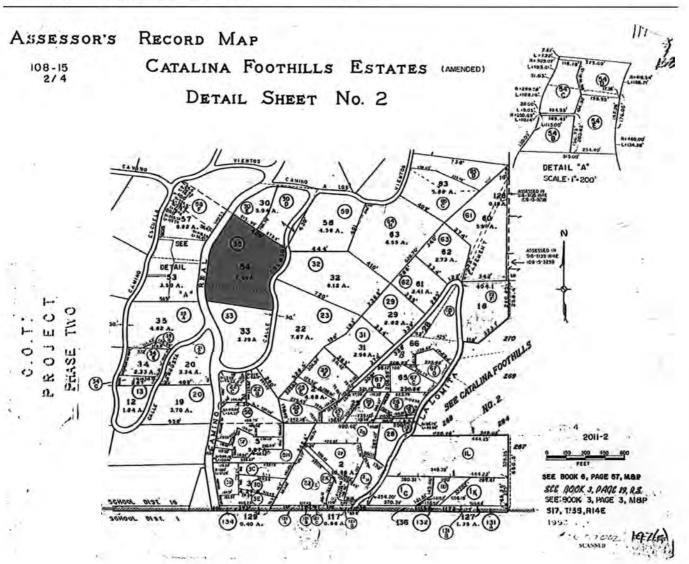

#### Location and Setting

The property consists of 7.24 acres with one contributing residence and one contributing horse barn within Catalina Foothills Estates. It is located one mile north of E. River road and approximately three eighths of a mile east of N. Campbell Avenue on N. Camino Real. With typical Joesler/Murphey siting, the house is placed on a narrow ridge in its desert site and oriented to take advantage of the two major views—the Santa Catalina Mountains to the north and the distant city to the south.