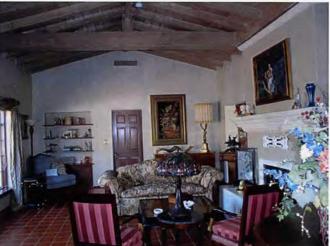

The interior materials are fairly consistent. The floors in the entry hall, dining room, living room, and Arizona room are 8" x 8" red ceramic tile. In the entry hall, the tile is laid diagonally. The base in these areas is 4" ceramic tile. (This work is non-historic—the original stained concrete floors were damaged by an early carpet installation). The walls in the Arizona room are white-painted brick. The walls in the other areas are off-white plaster. The ceilings in the living room and Arizona room are exposed wood framing, stained dark brown. The finishes in the kitchen are similar—there is some ceramic tile on the walls. The remodeled cabinets are natural wood and the counters are dark soapstone. In the bedroom wing, the floors are carpeted and the walls and ceilings have plaster. In the master bedroom located in the octagon space, the ceiling is plaster with a pleated pattern—16 folds converging to a skylight at the center. All bathrooms have altered layouts and have conventional finishes—ceramic tile floors and tile and plaster walls.

The living room and the nearby Arizona room are the major living spaces. The main focal point of the living room is the fireplace. Altered to provide a 4 ft. x 2 ft. two-sided opening, it has a raised hearth and mantel of cast concrete. There are base cabinets with shelving on both sides of the fireplace and in the north and south walls. The Arizona room shares the fireplace with the living room and also has a raised hearth. There are base cabinets with shelving at both ends of the room.