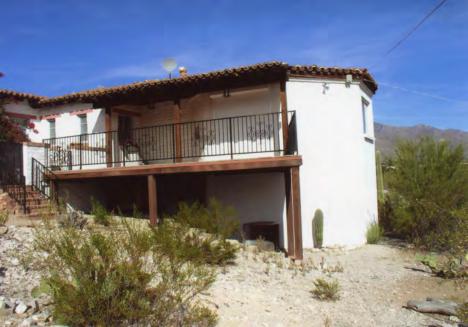

The primary north facade presents the informal appearance described above. There are slight wing projections to the left and right with an octagon-shaped wing extension at the left end and a two-car garage, set back at the right end. The main design feature of the north front facade is in the set back central portion containing the main entrance, slightly recessed, and an unusual decorative treatment. The functional wood lintels above the large living room window, the entrance door, and the dining room window, are extended and connected to become an organizing design element. The red burnt adobe brick wall area below this lintel is left unpainted in contrast with the adjacent white-painted areas. The effect is quite unusual. In front of this setback central portion is a narrow terrace paved with Mexican tile. Beyond the right end of the terrace, the house projects slightly forward and there is a corner window and a brick pier supporting a lamppost. Rising above on the roof, a brick chimney with a decorative top and open vents has a rising wrought iron weathervane. Further right, where the house steps back, is a service yard enclosed by a high brick wall. Beyond is the two-car garage with red overhead sectional panel wood doors. At the left end of the house, a wall addition (non-historic) has been placed across the recess in the earlier octagon bedroom addition (historic) to create a bathroom. Here, the grade recedes to provide access to a utility storage room below. The walls of the lower level of the octagon are white-painted concrete.

The east facade is narrow and consists mainly of the east wall of the octagon bedroom addition, here two stories in height because the grade has sloped towards the wash further east. There is a large bedroom window in the east wall. The adjacent walls also have windows, but these have closed metal shutters. The lower level of the octagon has painted concrete walls, while the upper walls are painted brick.