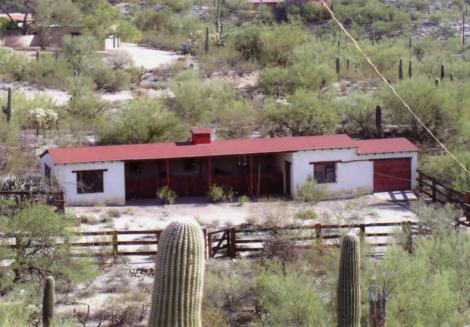

#### **Summary Paragraph**

The Phillip G. McFadden House was designed by architect Josias T. Joesler and built by the Murphey Keith Building Company in 1945. Situated on a modified 7.24 acre parcel in Catalina Foothills Estates, the house is placed in a richly vegetated native desert setting. The house is oriented to capture Joesler's favorite views of the Catalina Mountains to the north and of the distant city to the south. The residence is a 3,407 square foot one-story building with an attached garage, representing Joesler's interpretation of the Ranch Style. An imaginative and well-executed example of the style, the house presents a handsome image in its desert location. Major character-defining features include: an extended lateral form with short wing projections, a low horizontal scale, a low-sloping side gable roof covered with grouted mission tile and with exposed rafters, white-painted burnt adobe brick walls, steel casement windows with wood lintels spaced across the facades, and on the front of the house where the facade is recessed, an unusual decorative masonry treatment. The house also is noteworthy for its well-designed and comfortable interior and for the quality of its construction. The house has been well-maintained through the years and its current condition is first-class. The integrity of both site and residence is excellent.

#### Location and Setting

The property consists of 7.24 acres with one contributing residence and one contributing horse barn within Catalina Foothills Estates. It is located one mile north of E. River road and approximately three eighths of a mile east of N. Campbell Avenue on N. Camino Real. With typical Joesler/Murphey siting, the house is placed on a narrow ridge in its desert site and oriented to take advantage of the two major views—the Santa Catalina Mountains to the north and the distant city to the south.

The Phillip G. McFadden House is in the foothills of the Catalina mountains, an upland region of the Sonoran Desert. Construction of the house minimized disturbance to the natural desert vegetation, and the majority of the property remains unchanged. Native plants include prickly pear, cholla, staghorn cacti, saguaro cacti, Palo Verde trees, and low desert scrub. A blacktop driveway curves up from the street, past a guest parking area, and ends at the garage attached to the west end of the house. A short, curving brick wall extends from the parking area to the wrought iron gate in the front patio wall. A few Texas ranger shrubs and arid zone trees are located just outside the patio.

#### Exterior

The Phillip G. McFadden House has an extended rectangular form with short wing projections and a low horizontal scale. It has an overhanging low-pitched side gable roof with front protruding gables above the wing projections. The ridge line height and eave extensions are adjusted to respond to the slight changes in the building form, which contribute to the informal appearance of the house.

The walls of the house are burnt adobe brick, casually laid to create a textured face, and painted white. The windows are typical steel casements with mullions, some with picture units, and painted light blue, with wood lintels, and wood posts painted a soft red. The overhanging roof has open soffits with dark brown-stained plank and beam timber framing—4"x8" roof beams and 2"x6" wood decking. The roof surface above is red mission tile, grouted. The house is a Ranch Style design with a distinctive Joesler treatment.

The primary north facade presents the informal appearance described above. There are slight wing projections to the left and right with an octagon-shaped wing extension at the left end and a two-car garage, set back at the right end. The main design feature of the north front facade is in the set back central portion containing the main entrance, slightly recessed, and an unusual decorative treatment. The functional wood lintels above the large living room window, the entrance door, and the dining room window, are extended and connected to become an organizing design element. The red burnt adobe brick wall area below this lintel is left unpainted in contrast with the adjacent white-painted areas. The effect is quite unusual. In front of this setback central portion is a narrow terrace paved with Mexican tile. Beyond the right end of the terrace, the house projects slightly forward and there is a corner window and a brick pier supporting a lamppost. Rising above on the roof, a brick chimney with a decorative top and open vents has a rising wrought iron weathervane. Further right, where the house steps back, is a service yard enclosed by a high brick wall. Beyond is the two-car garage with red overhead sectional panel wood doors. At the left end of the house, a wall addition (non-historic) has been placed across the recess in the earlier octagon bedroom addition (historic) to create a bathroom. Here, the grade recedes to provide access to a utility storage room below. The walls of the lower level of the octagon are white-painted concrete.