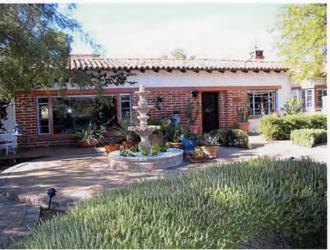

A low, curving wall constructed of white-painted burnt adobe brick with a brick cap encloses the front patio. A brick walk curves through the patio from the gate to the tile-paved terrace along the front of the house. The patio contains three large brick circles. The ones to the left and right contain mature mesquite trees at their centers. The circle just left of the walk contains a circular concrete fountain. A few potted plants are grouped within the patio. At the corner of the house, to the left, is a mature desert willow. At the end of the front terrace, to the right, is a brick lamppost and, beyond, a low hedge and a walk leading to the garage. Just below the eaves above the terrace, a fig vine grows across the face of the house.

The primary north facade presents the informal appearance described above. There are slight wing projections to the left and right with an octagon-shaped wing extension at the left end and a two-car garage, set back at the right end. The main design feature of the north front facade is in the set back central portion containing the main entrance, slightly recessed, and an unusual decorative treatment. The functional wood lintels above the large living room window, the entrance door, and the dining room window, are extended and connected to become an organizing design element. The red burnt adobe brick wall area below this lintel is left unpainted in contrast with the adjacent white-painted areas. The effect is quite unusual. In front of this setback central portion is a narrow terrace paved with Mexican tile. Beyond the right end of the terrace, the house projects slightly forward and there is a corner window and a brick pier supporting a lamppost. Rising above on the roof, a brick chimney with a decorative top and open vents has a rising wrought iron weathervane. Further right, where the house steps back, is a service yard enclosed by a high brick wall. Beyond is the two-car garage with red overhead sectional panel wood doors. At the left end of the house, a wall addition (non-historic) has been placed across the recess in the earlier octagon bedroom addition (historic) to create a bathroom. Here, the grade recedes to provide access to a utility storage room below. The walls of the lower level of the octagon are white-painted concrete.