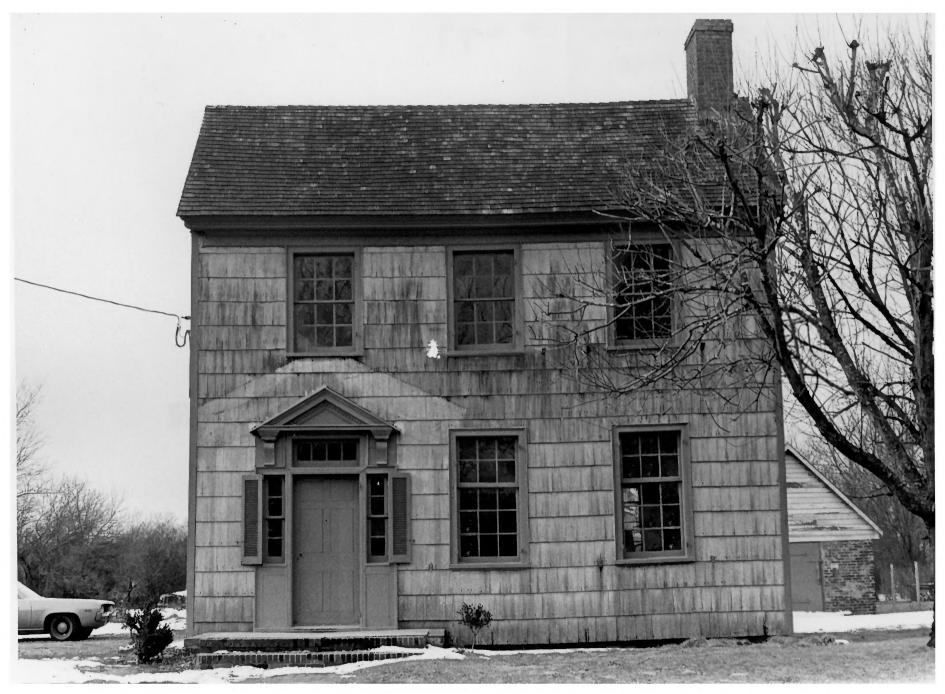

EXETER Federalsburg, Caroline County, Md. Photographed by James Kilvington January 1977 Negatives at MHT JUN 281977 Exterior - from east JAN 3

EXETER Federalsburg, Caroline County, Md. Photographed by James Kilvington January 1977 JUN 28 1977 Negatives at MHT Interior - Dining Room JAN 3