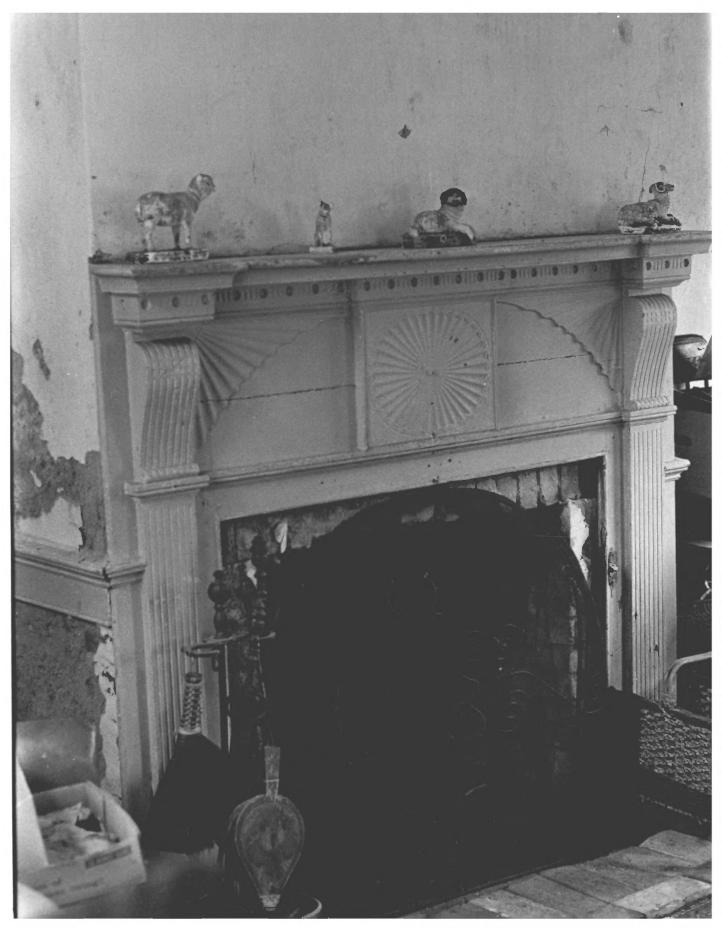

EXETER Federalsburg, Caroline County, Md. Photographed by James Kilvington JUN 28 1977 January 1977 Negatives at MHT Interior - Entrance Hall JAN 3

EXETER Federalsburg, Caroline County, Md. Photographed by James Kilvington January 1977 JUN 281977 Negatives at MHT Interior - north parlor

EXETER Federalsburg, Caroline County, Md. Photographed by James Kilvington January 1977 JUN 28 1977 Negatives at MHT Interior - North bed chamber

707