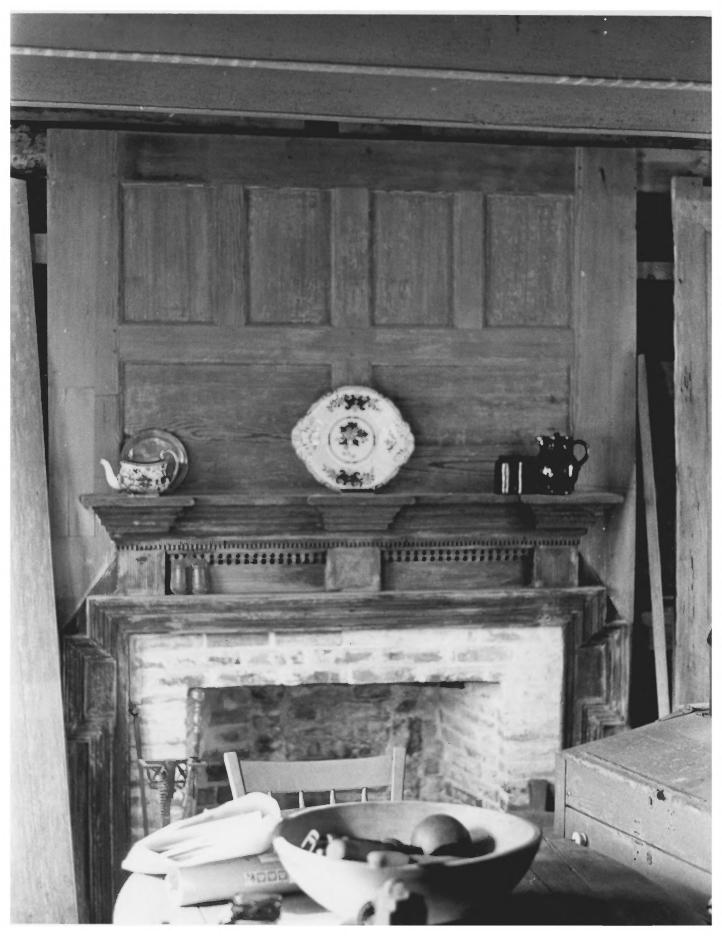

EXETER Federalsburg, Caroline County, Md. Photographed by James Kilvington January 1977 Negatives at MHT JUN 281977 Exterior - from east JAN 3

EXETER Federalsburg, Caroline County, Md. Photographed by James Kilvington January 1977 JUN 28 1977 Negatives at MHT Interior - Dining Room JAN 3