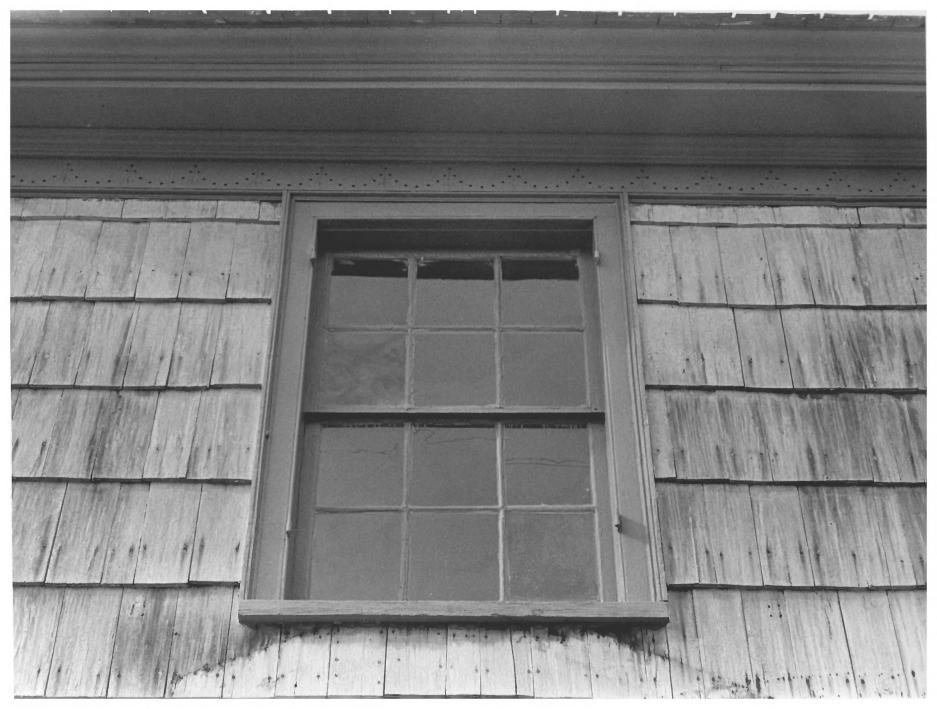

EXETER Federalsburg, Caroline County, Md. Photographed by James Kilvington January 1977 Exterior - from southwest

EXETER Federalsburg, Caroline County, Md. Photographed by James Kilvington January 1977 JUN 281977 Negatives at MHT Exterior window from east