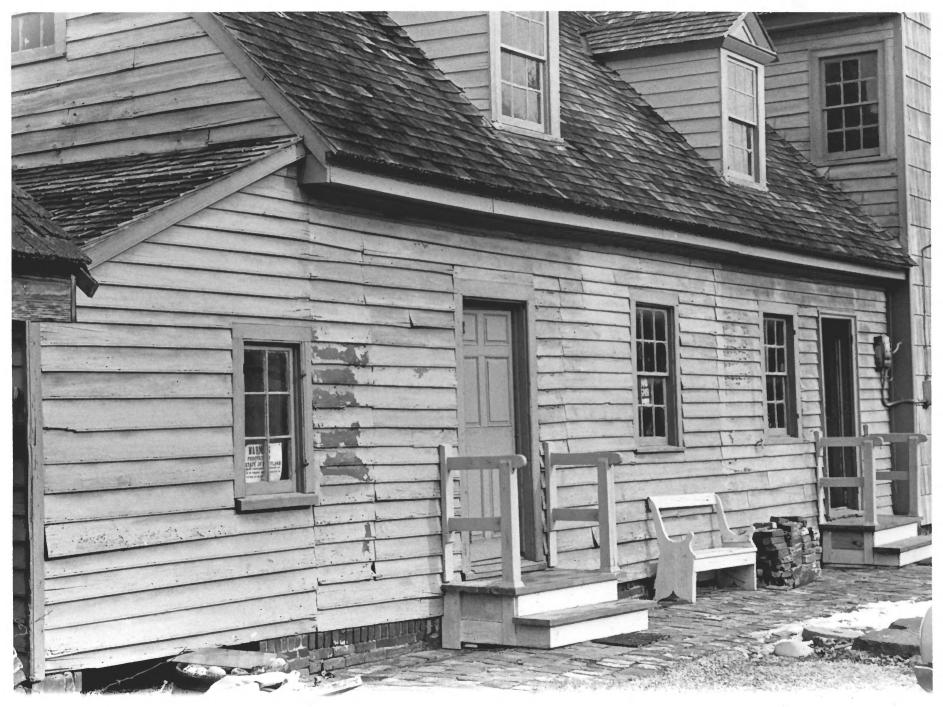

EXETER Federalsburg, Caroline County, Md. Photographed by James Kilvington January 1977 Exterior - from southwest

EXETER Federalsburg, Caroline County, Md. Photographed by James Kilvington January 1977 JUN 281977 Negatives at MHT Exterior window from east