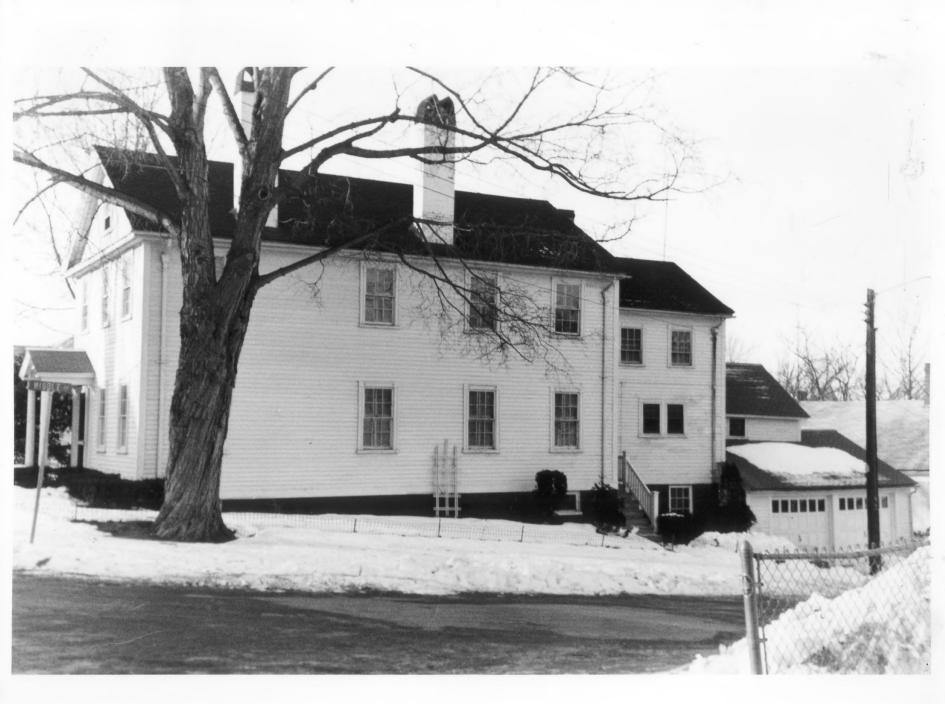

## NATIONAL REGISTER OF HISTORIC PLACES PROPERTY PHOTOGRAPH FORM: NEW HAMPSHIRE

Samuel Wyatt House **Historic Name:** Samuel Wyatt House Common Name:

NR District:

NA

7 Church St. Address: City/Town/State: Dover, IJH 03820 Photographer:

John T. Abbott

118 Wilson Rd., Bedford, MA 01730

Negative with:

John T. Abbott

Description:

Easterly facade, showing ell and altered garage

Photographer facing N NE E SE S SW (W) NW Photo Date:

1977

Photo Number 2 of 2

12 SEP 1979