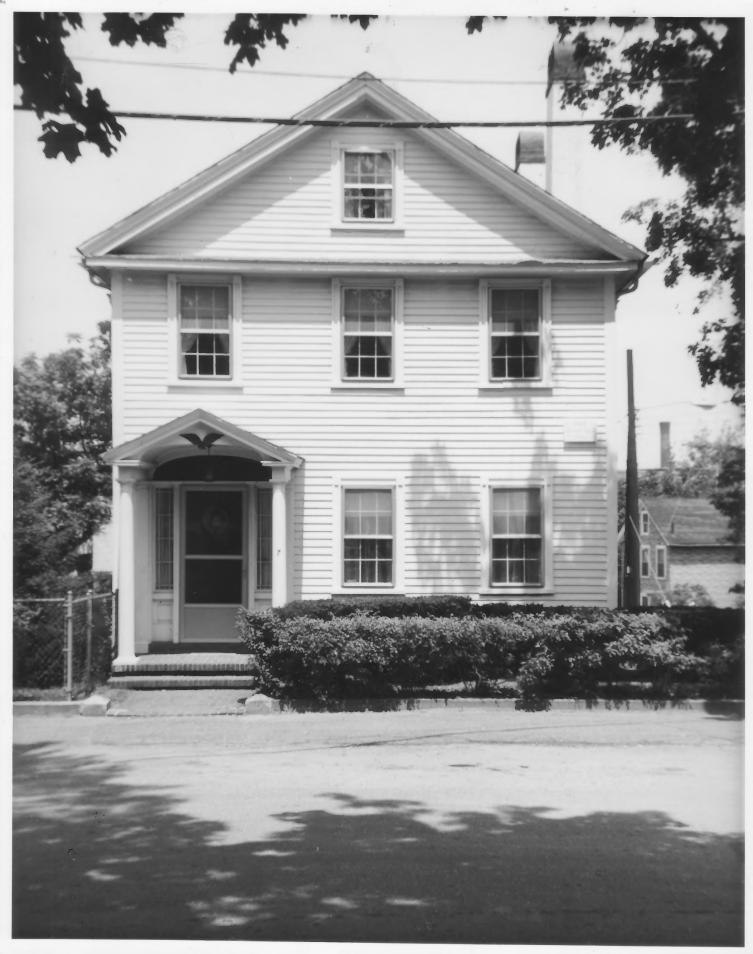

## NATIONAL REGISTER OF HISTORIC PLACES PROPERTY PHOTOGRAPH FORM: NEW HAMPSHIRE

Historic Name:

Samuel Wyatt House Samuel Wyatt House

Common Name: NR District:

MI

Address:

7 Church St.

City/Town/State:

Dover, !!H 03820

Photographer:

Negative with:

John T. Abbott

118 Wilson Rd., Bedford, MA 01730

John T. Abbott

Description:

South facade, showing front entrance and gabled end.

Photographer facing NE E SE S SW W NW

Photo Date:

1977

Photo Number | of 2

12 SEP 1979

MAR 2 2 1982