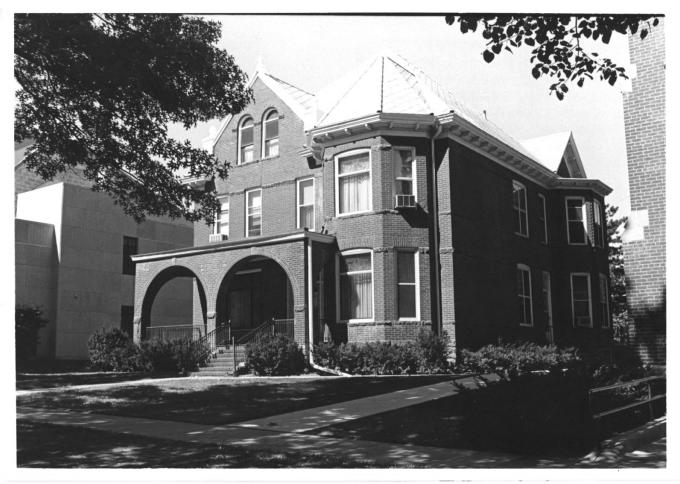

Date: Autumn 1979
Neg. at: SHPO, Iowa City, IA.
View: Rectory, from SE

FEB 8 1980 2 244

JAN 4 1980

St. Mary's Church and Rectory 220 E. Jefferson Iowa City, Johnson County, IA. M.H. Bowers Credit: Autumn 1979 Date: SHPO, Iowa City, IA. Neg. at: Church, south and east View: elevations FEB =8 1980