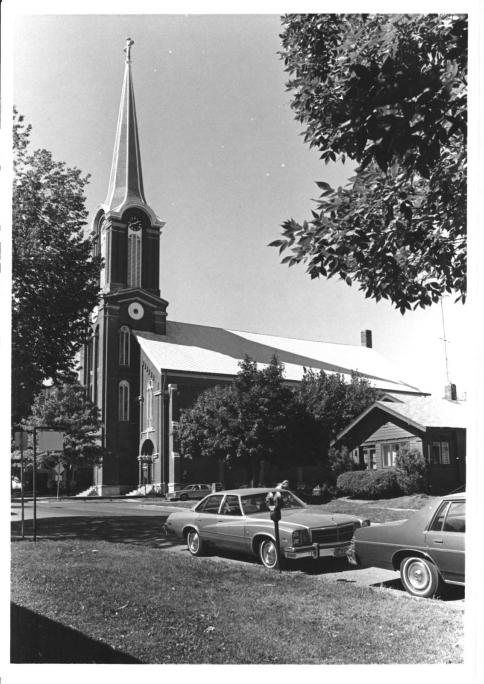

St. Mary's Church and Rectory
220 E. Jefferson
Iowa City, Johnson County, IA.
Credit: M.H. Bowers

Date: Autumn 1979
Neg.at: SHPO, Iowa City, IA.
View: Church, from SE

FEB 8 1980 10f4 JAN 4 1980

St. Mary's Church & Rectory 220 E. Jefferson Iowa City, Johnson County, IA. Credit: M.H. Bowers Date: Autumn 1979