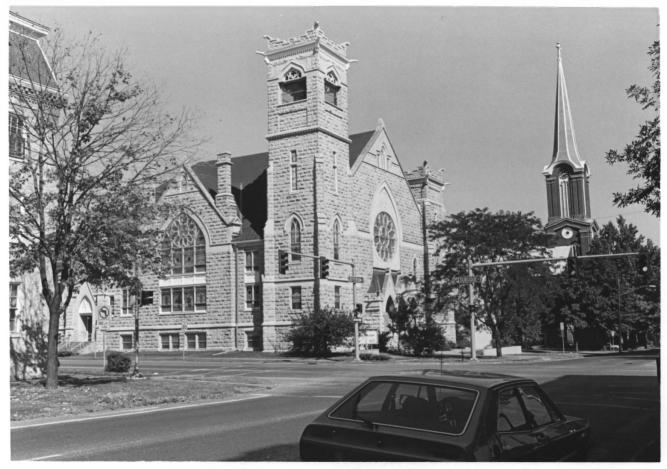

St. Mary's Church & Rectory 220 E. Jefferson Iowa City, Johnson County, IA. Credit: M.H. Bowers Autumn 1979 Date: Neg. at: SHPO, Iowa City, IA. View looking NE along View: Jefferson St. New Park House Hotel (NR) at extreme Left; Methodist Church, cen-

4 1980

ter; Steepkof St. Mary's, Right.

. JAN 4 1980