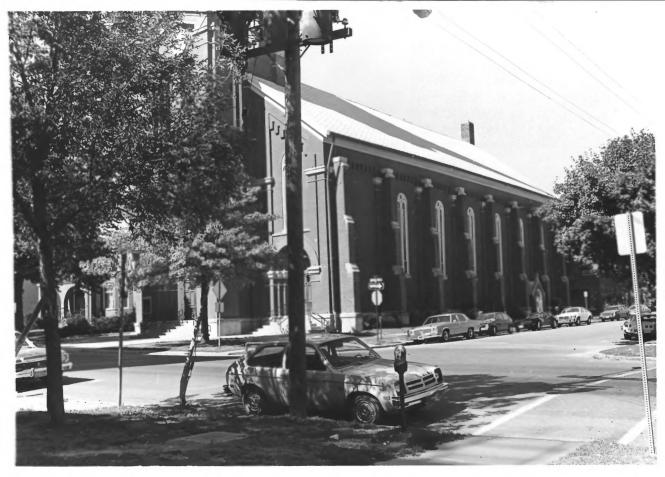

Date: Autumn 1979
Neg. at: SHPO, Iowa City, IA.
View: Rectory, from SE

FEB 8 1980 2 244

JAN 4 1980

St. Mary's Church and Rectory 220 E. Jefferson Iowa City, Johnson County, IA. M.H. Bowers Credit: Autumn 1979 Date: SHPO, Iowa City, IA. Neg. at: Church, south and east View: elevations FEB =8 1980